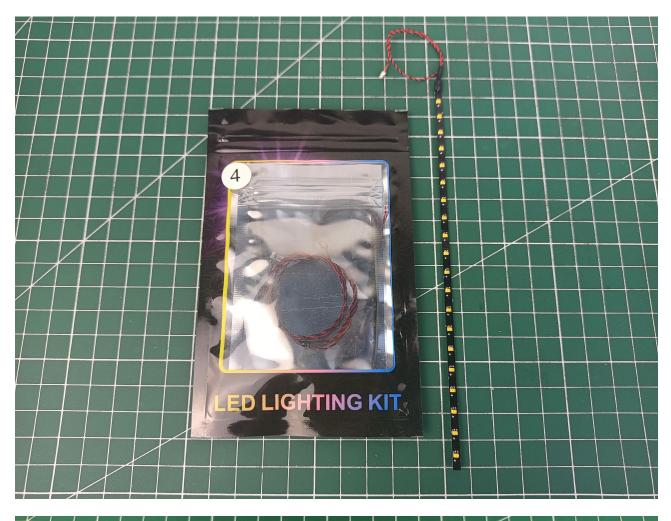

Put the accessories back in bag 1.

Refer to the demo above to test the accessories in the illustrated bag. (Test one by one, beware of confusion or loss)

After all the tests are completed, separate all the accessories.