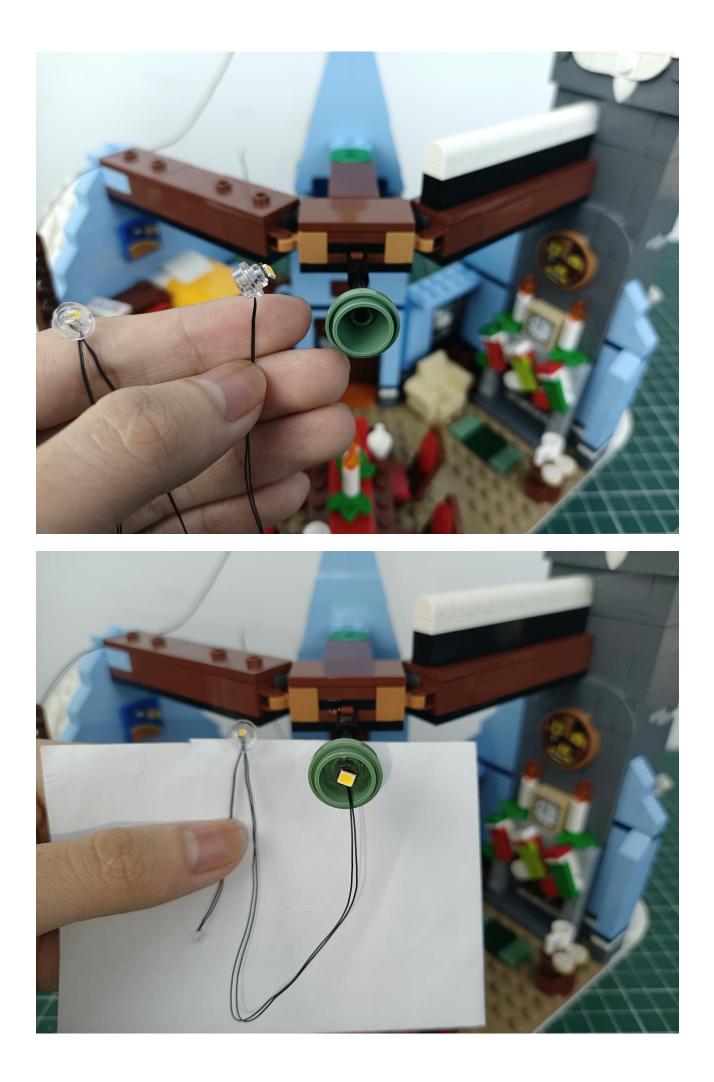

## Step 2 Install:

Please be careful when installing. The lamp wire is relatively slender and cannot be pressed on the raised position of the building block. It should pass along the gap, otherwise the lamp wire will be pinched.

Please be careful when installing. The lamp wire is relatively slender and cannot be pressed on the

raised position of the building block. It should pass along the gap, otherwise the lamp wire will be pinched.