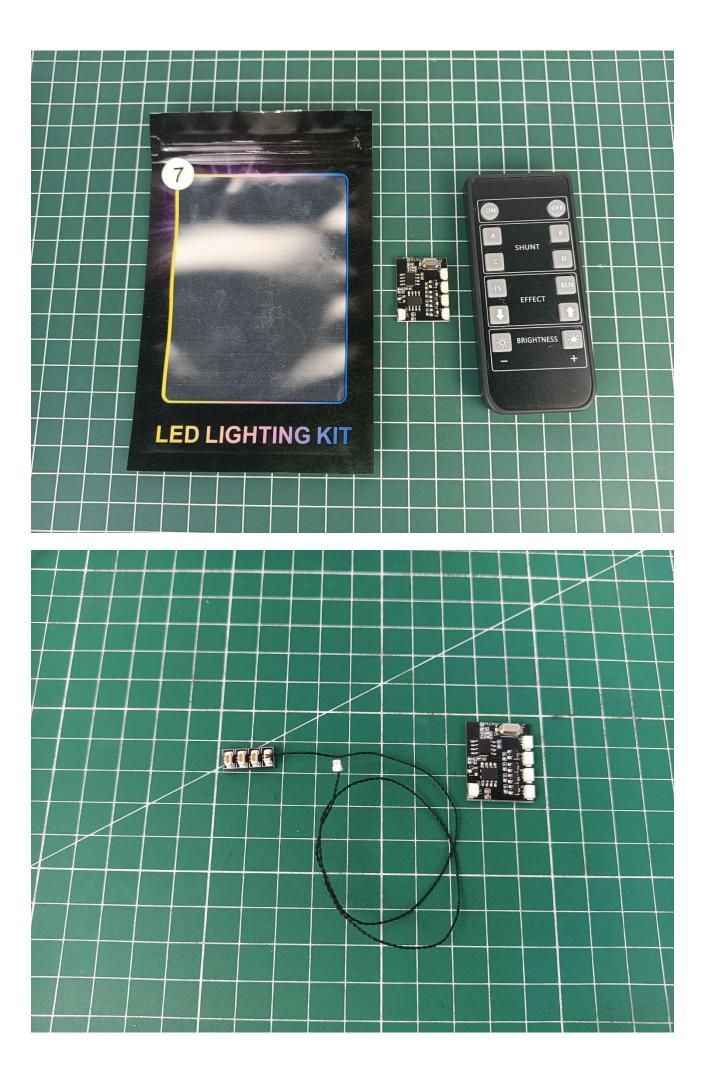

Step 1 Test:

This product has 7 bags, and the AA Battery Pack is a gift. (Without battery)

Take out all the accessories in the No. 5 bag.

Take out the AA Battery Pack and turn it over to the back.

Install AA dry batteries.

Connect the AA Battery Pack to the 6-Port Expansion Boards.

Take out the accessories in bag 1.

Connect accessories to 6-Port Expansion Boards.

Turn on the power switch.

Check if the accessories are operating normally. If there is an abnormality, please contact us in time! ! !