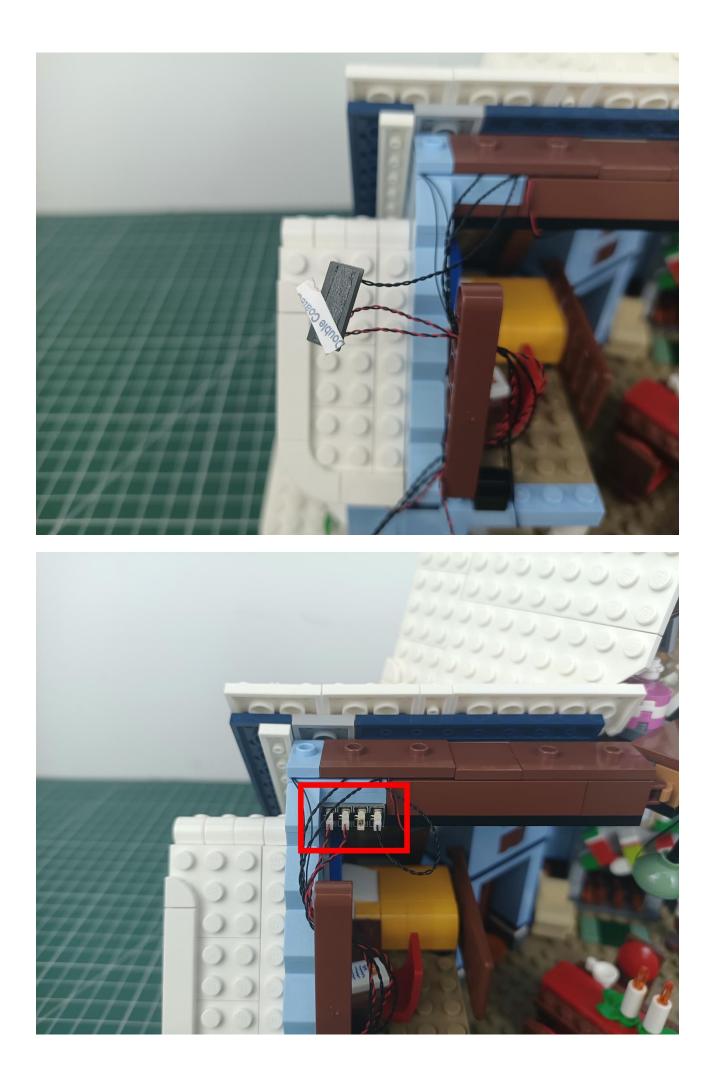

## Step 2 Install:

Please be careful when installing. The lamp wire is relatively slender and cannot be pressed on the raised position of the building block. It should pass along the gap, otherwise the lamp wire will be pinched.

Please be careful when installing. The lamp wire is relatively slender and cannot be pressed on the

raised position of the building block. It should pass along the gap, otherwise the lamp wire will be pinched.