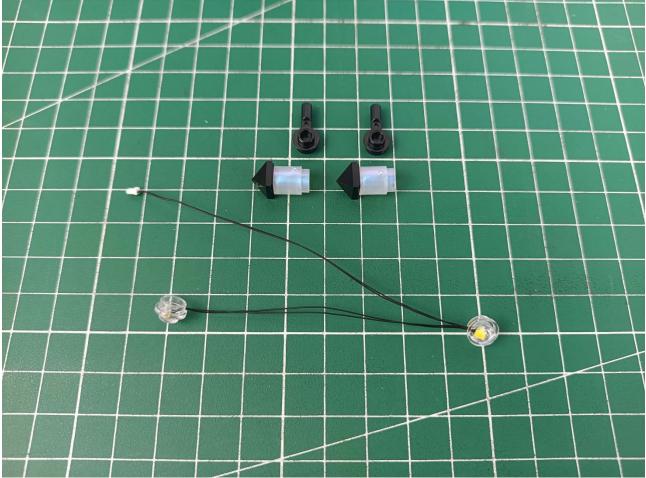

Step 1 Test:

This product has 7 bags, and the AA Battery Pack is a gift. (Without battery)

Take out all the accessories in the No. 5 bag.

Take out the AA Battery Pack and turn it over to the back.

Install AA dry batteries.

Connect the AA Battery Pack to the 6-Port Expansion Boards.

Take out the accessories in bag 1.

Connect accessories to 6-Port Expansion Boards.

Turn on the power switch.

Check if the accessories are operating normally. If there is an abnormality, please contact us in time! ! !