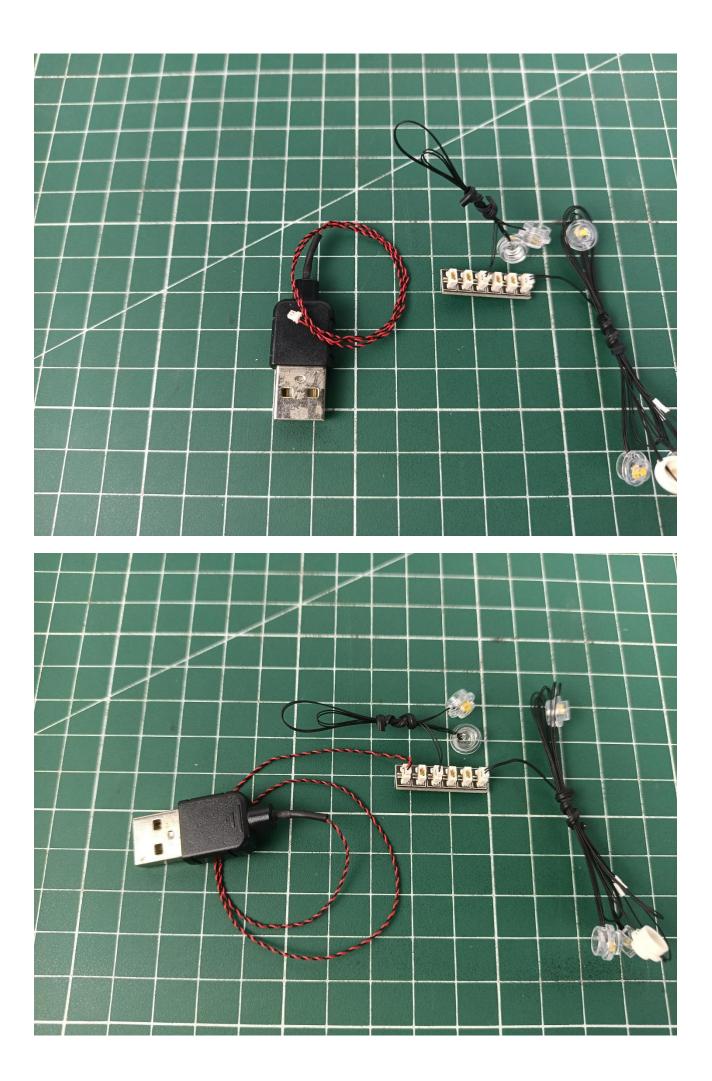

Take out 6-Port Expansion Boards and remove the protective film.

Please pay attention to the use of the interface. The interface is small. Please use it carefully: the = number of the 2P interface is aligned with the = number of the expansion board. The equal sign on the expansion board refers to the two solder joints on the outside, not the two inside the jack Metal pin.

Connect the AA Battery Pack to the 6-Port Expansion Boards.

Take out the accessories in bag 1.

Connect accessories to 6-Port Expansion Boards.

Turn on the power switch.

Check if the accessories are operating normally. If there is an abnormality, please contact us in time! ! !

Turn off the power switch and separate the AA Battery Pack from the 6-Port Expansion Boards.

Put the AA Battery Pack back into the No. 5 bag.

Take out the USB power cord and connect it to the 6-Port Expansion Boards.