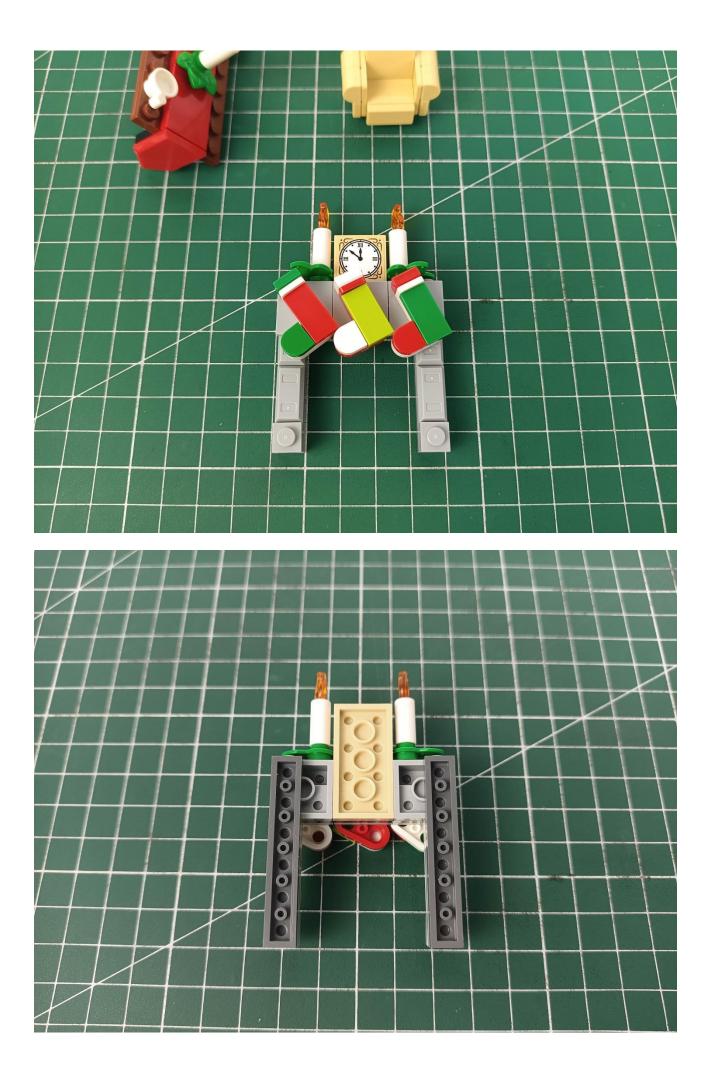

## Step 2 Install:

Please be careful when installing. The lamp wire is relatively slender and cannot be pressed on the raised position of the building block. It should pass along the gap, otherwise the lamp wire will be pinched.

Please be careful when installing. The lamp wire is relatively slender and cannot be pressed on the

raised position of the building block. It should pass along the gap, otherwise the lamp wire will be pinched.

C

C

105

C

0

C

W 

The installation is complete.