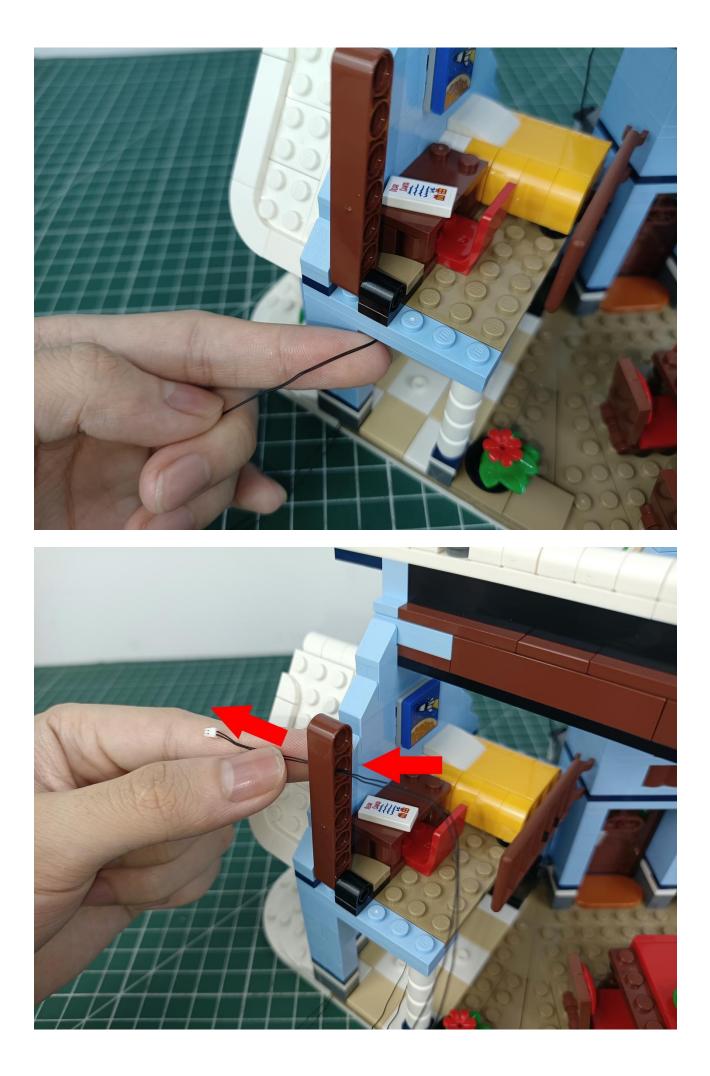

## Step 2 Install:

Please be careful when installing. The lamp wire is relatively slender and cannot be pressed on the raised position of the building block. It should pass along the gap, otherwise the lamp wire will be pinched.

Please be careful when installing. The lamp wire is relatively slender and cannot be pressed on the

raised position of the building block. It should pass along the gap, otherwise the lamp wire will be pinched.