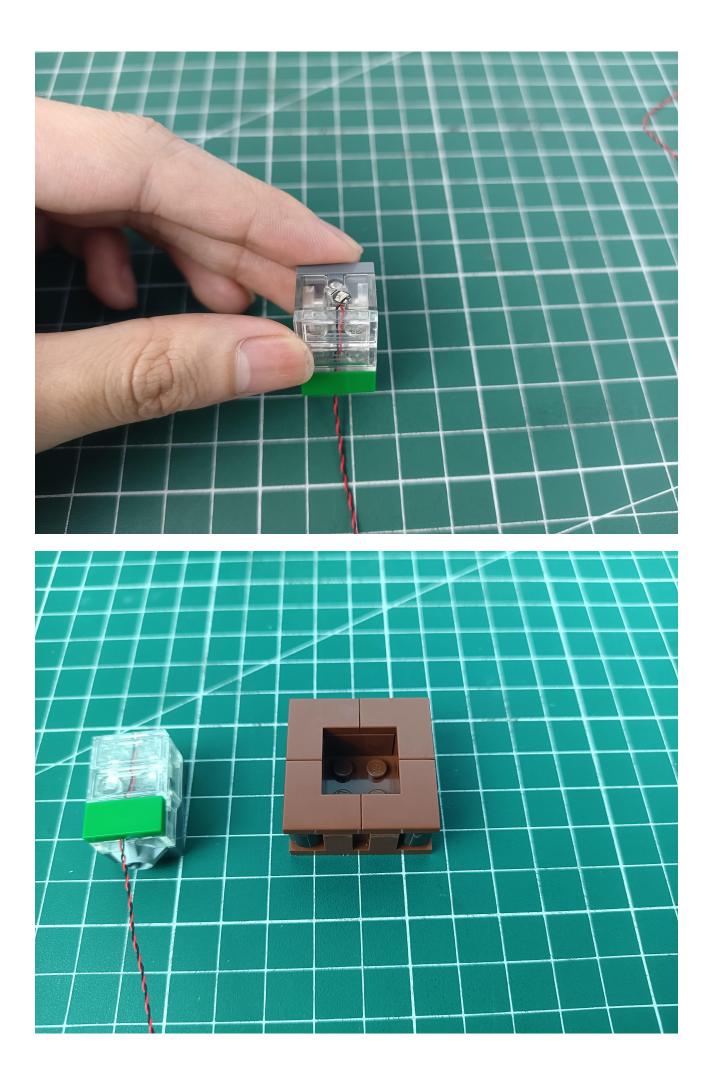

## Step 2 Install:

Please be careful when installing. The lamp wire is relatively slender and cannot be pressed on the raised position of the building block. It should pass along the gap, otherwise the lamp wire will be pinched.

Please be careful when installing. The lamp wire is relatively slender and cannot be pressed on the

raised position of the building block. It should pass along the gap, otherwise the lamp wire will be pinched.