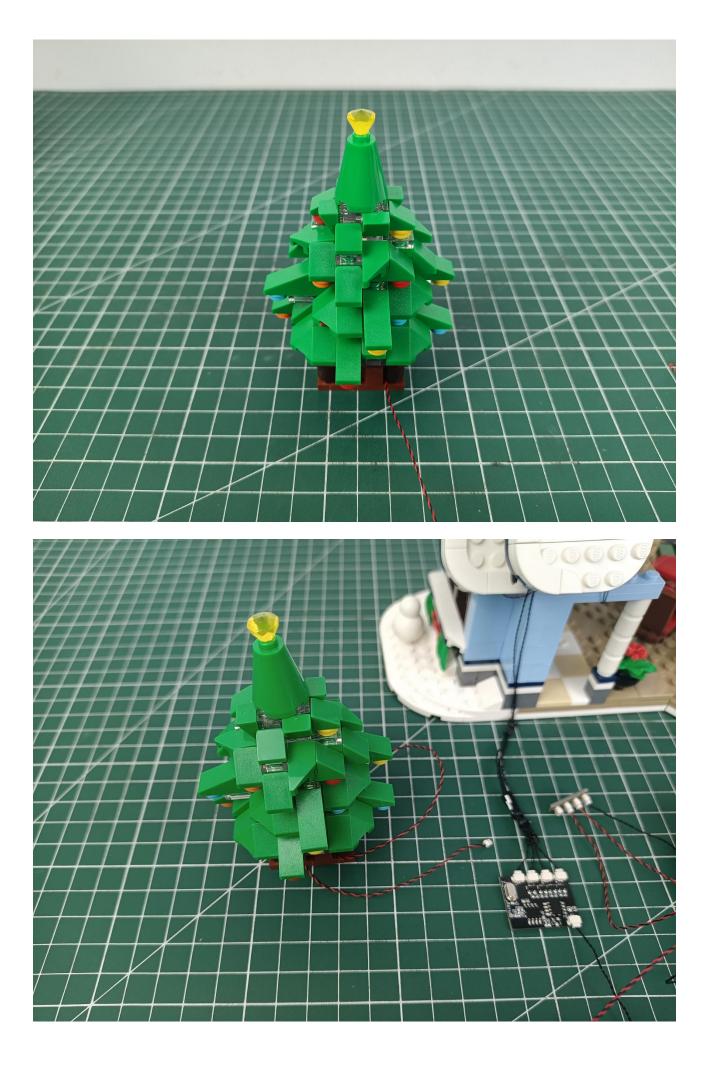

## Step 2 Install:

Please be careful when installing. The lamp wire is relatively slender and cannot be pressed on the raised position of the building block. It should pass along the gap, otherwise the lamp wire will be pinched.

Please be careful when installing. The lamp wire is relatively slender and cannot be pressed on the

raised position of the building block. It should pass along the gap, otherwise the lamp wire will be pinched.