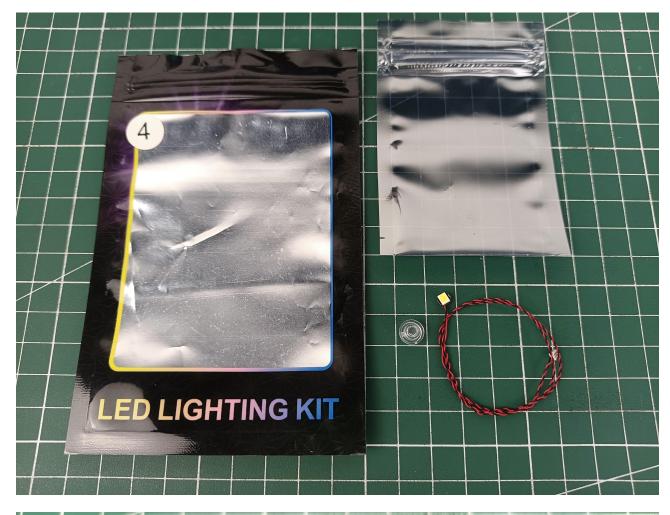

Step 1 Test:

This product has 7 bags, and the AA Battery Pack is a gift. (Without battery)

Take out all the accessories in the No. 5 bag.

Take out the AA Battery Pack and turn it over to the back.

Install AA dry batteries.