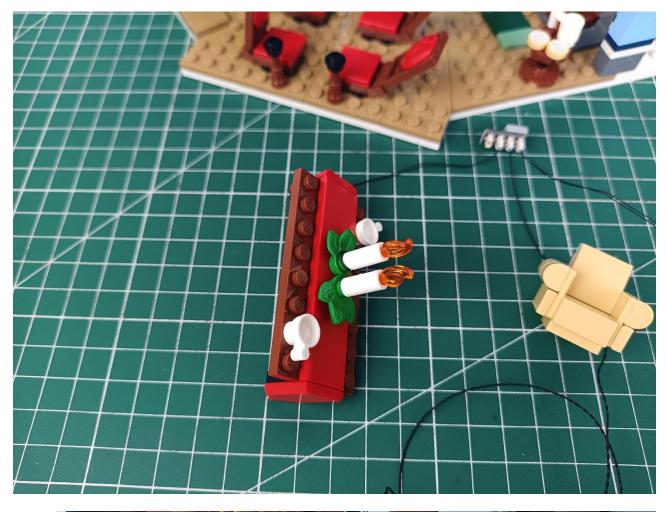

## Step 2 Install:

Please be careful when installing. The lamp wire is relatively slender and cannot be pressed on the raised position of the building block. It should pass along the gap, otherwise the lamp wire will be pinched.

Please be careful when installing. The lamp wire is relatively slender and cannot be pressed on the

raised position of the building block. It should pass along the gap, otherwise the lamp wire will be pinched.

C

C

105

C

0

C

W 

The installation is complete.