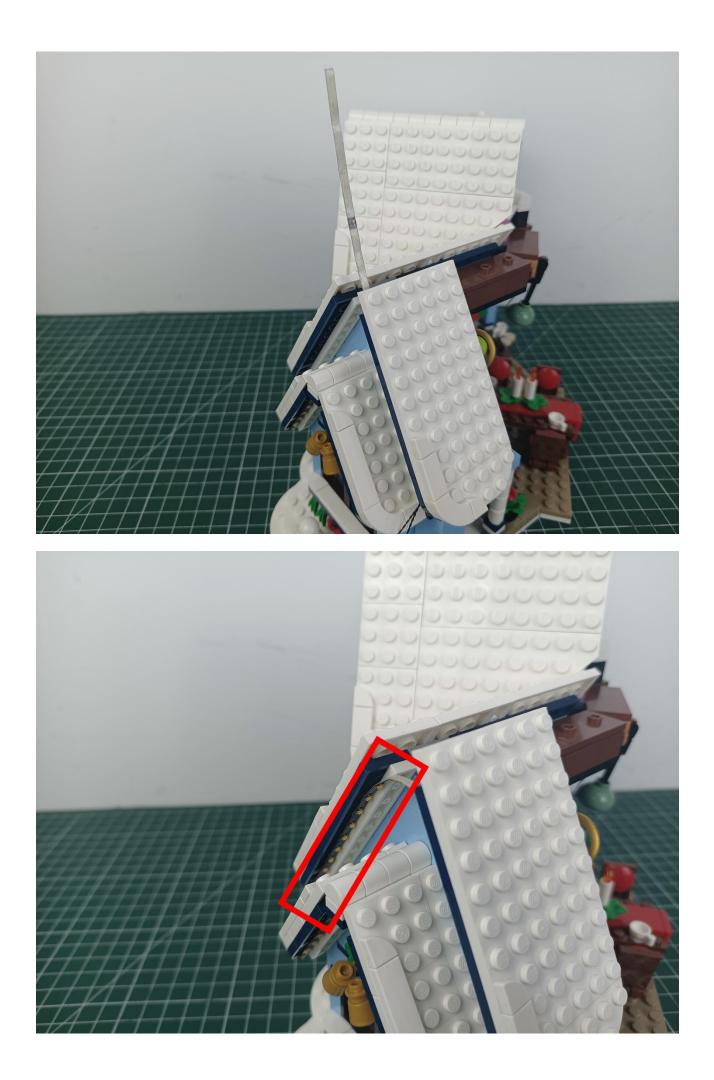

## Step 2 Install:

Please be careful when installing. The lamp wire is relatively slender and cannot be pressed on the raised position of the building block. It should pass along the gap, otherwise the lamp wire will be pinched.

Please be careful when installing. The lamp wire is relatively slender and cannot be pressed on the

raised position of the building block. It should pass along the gap, otherwise the lamp wire will be pinched.