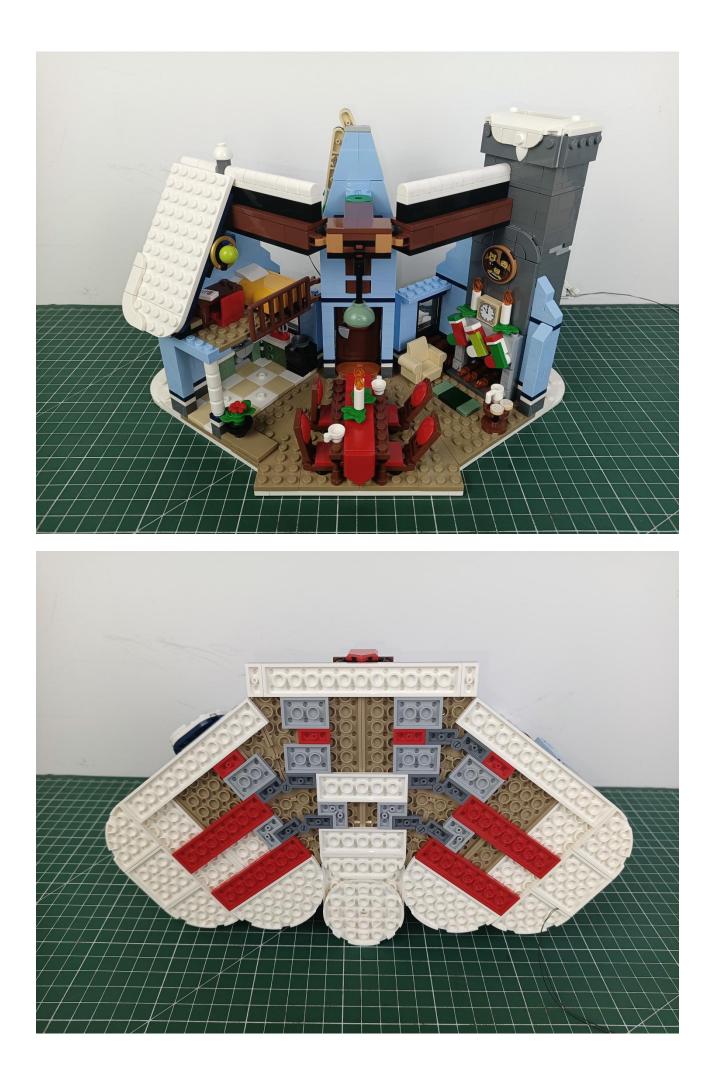

1.



Refer to the demo above to test the accessories in the illustrated bag. (Test one by one, beware of confusion or loss)



After all the tests are completed, separate all the accessories.



Put the accessories back in the No. 5 bag.



Note:

Please be careful when installing. The lamp wire is relatively slender and cannot be pressed on the raised position of the building block. It should pass along the gap, otherwise the lamp wire will be pinched.



## Step 2 Install:



















































Please be careful when installing. The lamp wire is relatively slender and cannot be pressed on the raised position of the building block. It should pass along the gap, otherwise the lamp wire will be pinched.





















































































Please be careful when installing. The lamp wire is relatively slender and cannot be pressed on the

raised position of the building block. It should pass along the gap, otherwise the lamp wire will be pinched.



























































































































C

C

105

C

0

C

W 

















































































































































































































The installation is complete.



The above are ideas and instructions provided by our designers. Please move on:

1: Do you have any suggestions about the material and quality of our products?

2: Do you ha