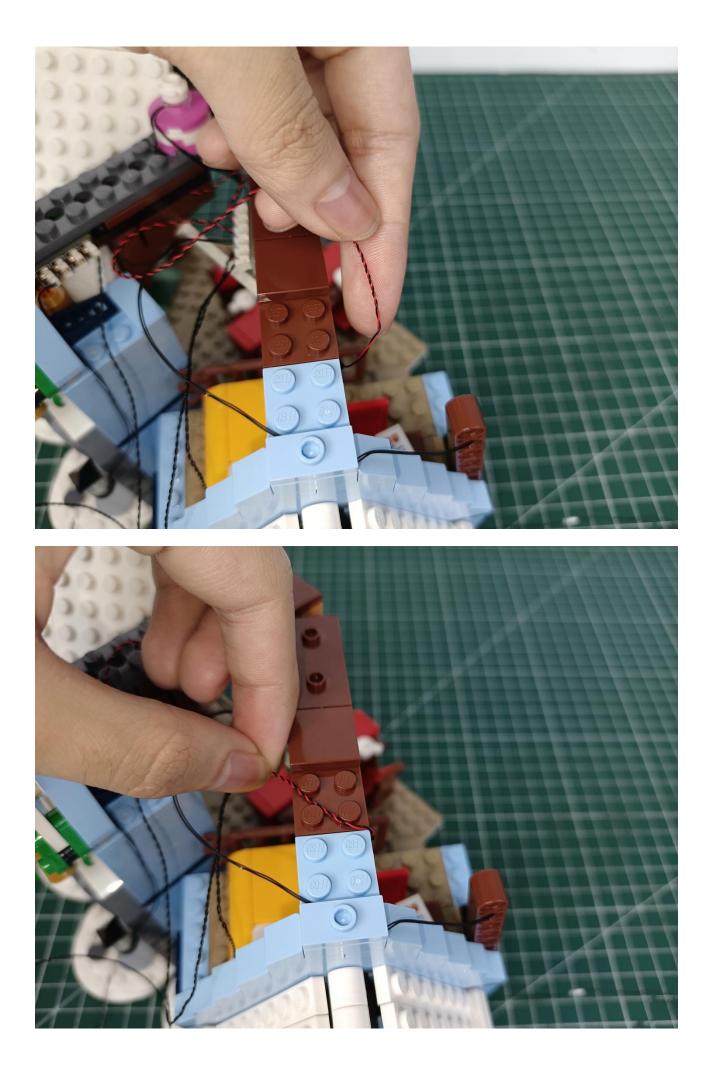

## Step 2 Install:

Please be careful when installing. The lamp wire is relatively slender and cannot be pressed on the raised position of the building block. It should pass along the gap, otherwise the lamp wire will be pinched.

Please be careful when installing. The lamp wire is relatively slender and cannot be pressed on the

raised position of the building block. It should pass along the gap, otherwise the lamp wire will be pinched.