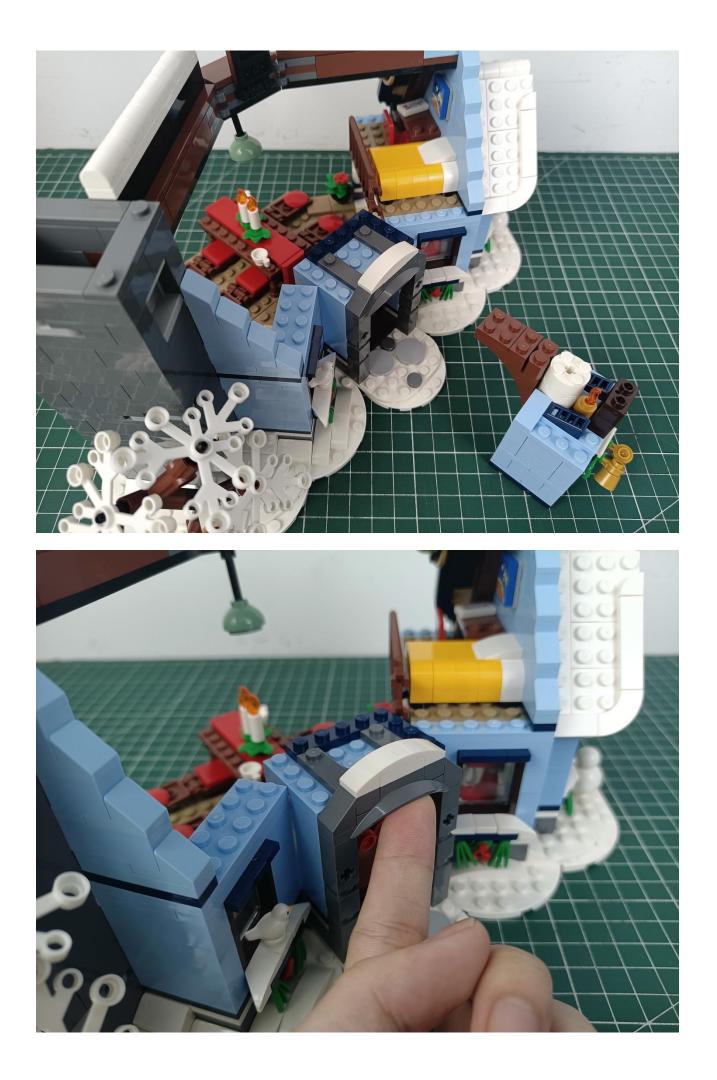

## Step 2 Install:

Please be careful when installing. The lamp wire is relatively slender and cannot be pressed on the raised position of the building block. It should pass along the gap, otherwise the lamp wire will be pinched.

Please be careful when installing. The lamp wire is relatively slender and cannot be pressed on the

raised position of the building block. It should pass along the gap, otherwise the lamp wire will be pinched.