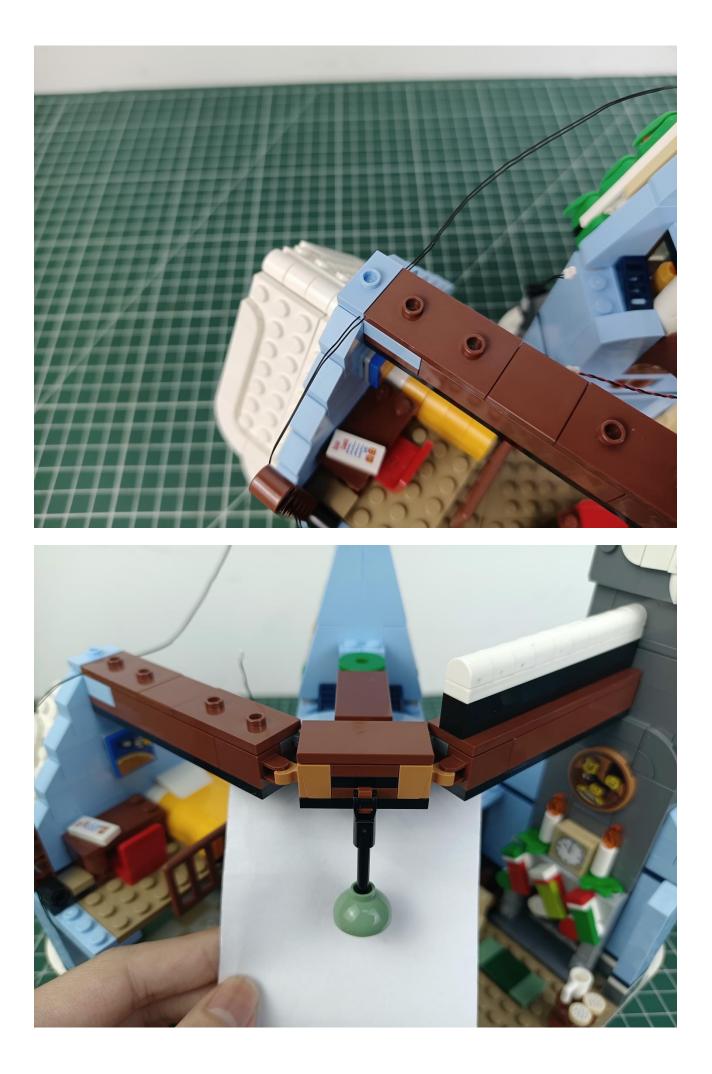

ote:

Please be careful when installing. The lamp wire is relatively slender and cannot be pressed on the raised position of the building block. It should pass along the gap, otherwise the lamp wire will be pinched.



## Step 2 Install:



















































Please be careful when installing. The lamp wire is relatively slender and cannot be pressed on the raised position of the building block. It should pass along the gap, otherwise the lamp wire will be pinched.





















































































Please be careful when installing. The lamp wire is relatively slender and cannot be pressed on the

raised position of the building block. It should pass along the gap, otherwise the lamp wire will be pinched.



























































































































C

C

105

C

0

C

W 

















































































































































































































The installation is complete.



The above are ideas and instructions provided by our designers. Please move on:

1: Do you have any suggestions about the material and quality of our products?

2: Do you have any suggestions on the installation instructions and the degree of difficulty of the installation?

3: If you have better installation method and ideas, please contact us in time.