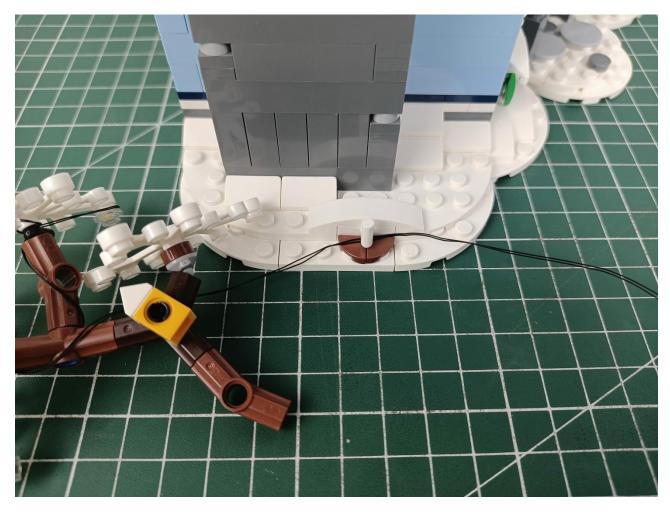

k in bag 1.



Refer to the demo above to test the accessories in the illustrated bag. (Test one by one, beware of confusion or loss)



After all the tests are completed, separate all the accessories.



Put the accessories back in the No. 5 bag.



Note:

Please be careful when installing. The lamp wire is relatively slender and cannot be pressed on the raised position of the building block. It should pass along the gap, otherwise the lamp wire will be pinched.



## Step 2 Install:



















































Please be careful when installing. The lamp wire is relatively slender and cannot be pressed on the raised position of the building block. It should pass along the gap, otherwise the lamp wire will be pinched.





















































































Please be careful when installing. The lamp wire is relatively slender and cannot be pressed on the

raised position of the building block. It should pass along the gap, otherwise the lamp wire will be pinched.



























































































































C

C

105

C

0

C

W 

















































































































































































































The installation is complete.



The above are ideas and instructions provided by our designers. Please move on:

1: Do you have any suggestions about the material and quality of our products?

2: D