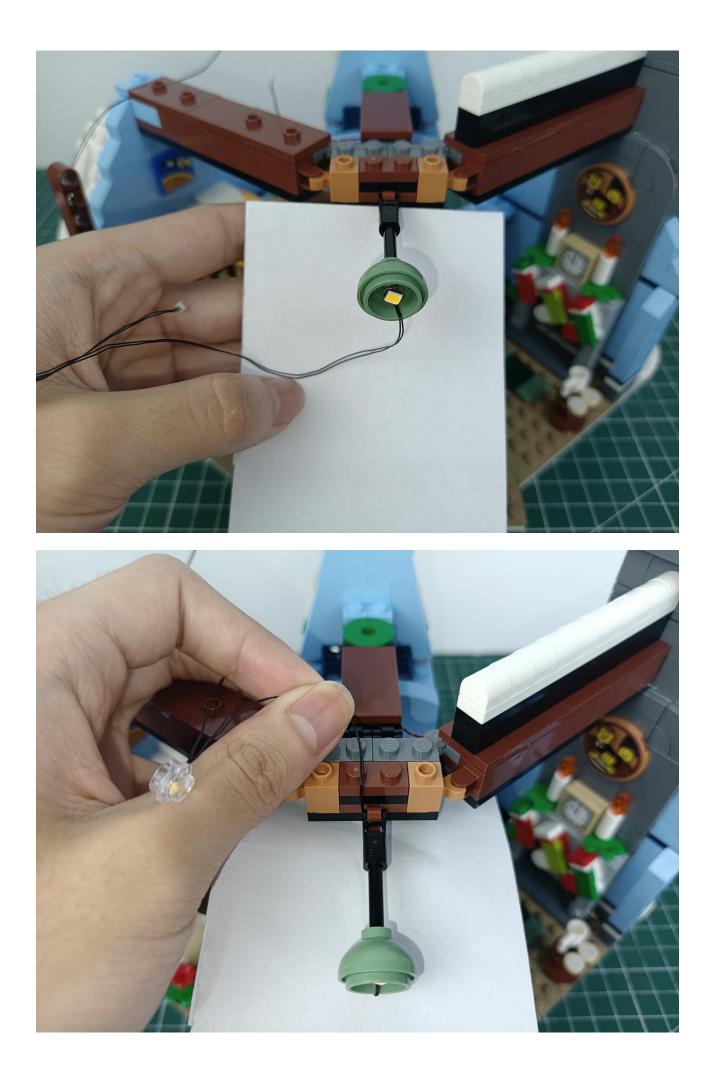

## Step 2 Install:

Please be careful when installing. The lamp wire is relatively slender and cannot be pressed on the raised position of the building block. It should pass along the gap, otherwise the lamp wire will be pinched.

Please be careful when installing. The lamp wire is relatively slender and cannot be pressed on the

raised position of the building block. It should pass along the gap, otherwise the lamp wire will be pinched.