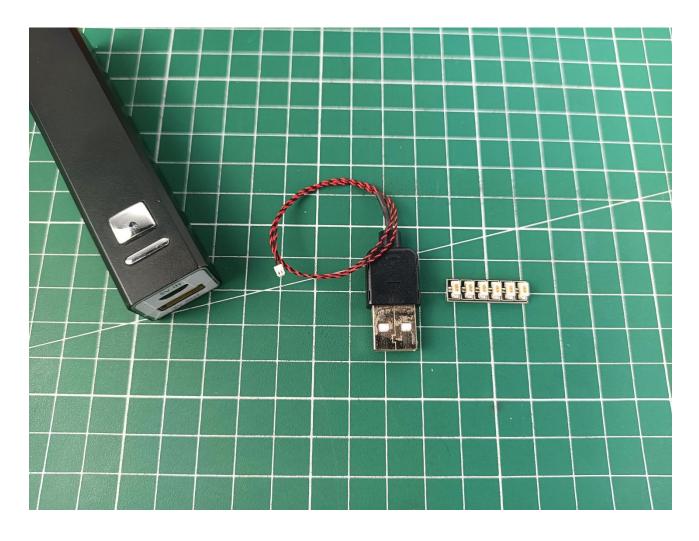

Turn off the power switch and separate the AA Battery Pack from the 6-Port Expansion Boards.

Put the AA Battery Pack back into the No. 5 bag.

Take out the USB power cord and connect it to the 6-Port Expansion Boards.

The power supplies that can be used with the USB power cord are as follows.

## USB connectors to connect devices

Here is a demonstration using a power bank.

Check if the accessories are operating normally. If there is an abnormality, please contact us in time! ! !

Separate accessories from 6-Port Expansion Boards.