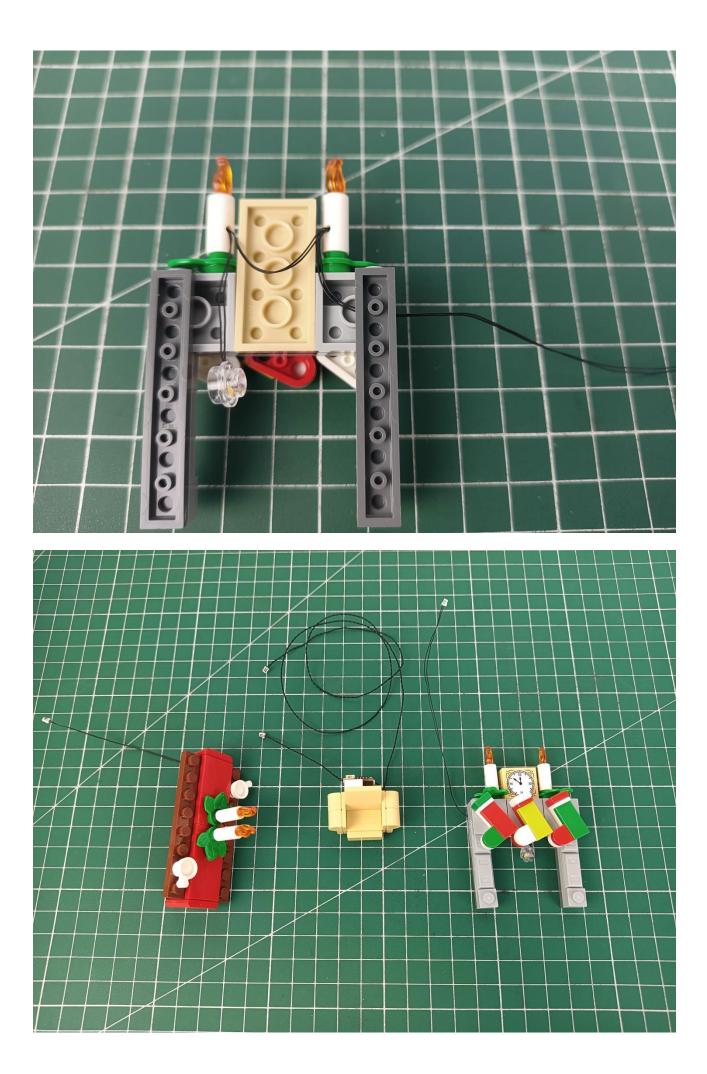

Put the accessories back in bag 1.

Refer to the demo above to test the accessories in the illustrated bag. (Test one by one, beware of confusion or loss)

After all the tests are completed, separate all the accessories.