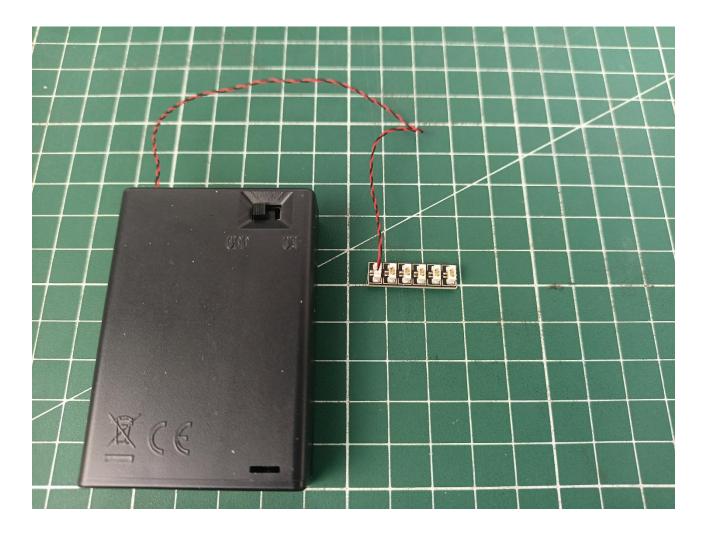

Take out 6-Port Expansion Boards and remove the protective film.

Please pay attention to the use of the interface. The interface is small. Please use it carefully: the = number of the 2P interface is aligned with the = number of the expansion board. The equal sign on the expansion board refers to the two solder joints on the outside, not the two inside the jack Metal pin.

Connect the AA Battery Pack to the 6-Port Expansion Boards.

Take out the accessories in bag 1.

Connect accessories to 6-Port Expansion Boards.

Turn on the power switch.

Check if the accessories are operating normally. If there is an abnormality, please contact us in time! ! !