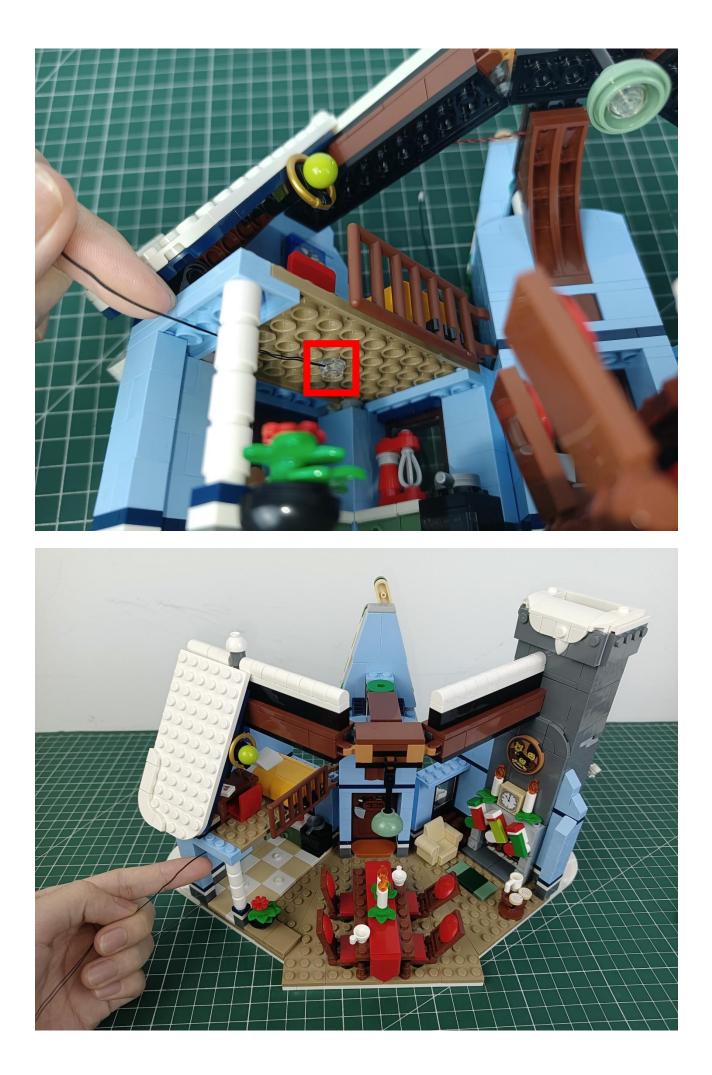

## Step 2 Install:

Please be careful when installing. The lamp wire is relatively slender and cannot be pressed on the raised position of the building block. It should pass along the gap, otherwise the lamp wire will be pinched.

Please be careful when installing. The lamp wire is relatively slender and cannot be pressed on the

raised position of the building block. It should pass along the gap, otherwise the lamp wire will be pinched.