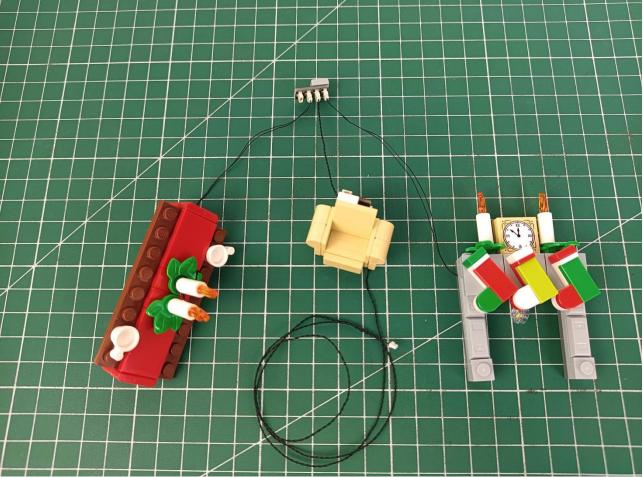

Connect the AA Battery Pack to the 6-Port Expansion Boards.

Take out the accessories in bag 1.

Connect accessories to 6-Port Expansion Boards.

Turn on the power switch.

Check if the accessories are operating normally. If there is an abnormality, please contact us in time! ! !

Turn off the power switch and separate the AA Battery Pack from the 6-Port Expansion Boards.

Put the AA Battery Pack back into the No. 5 bag.

Take out the USB power cord and connect it to the 6-Port Expansion Boards.