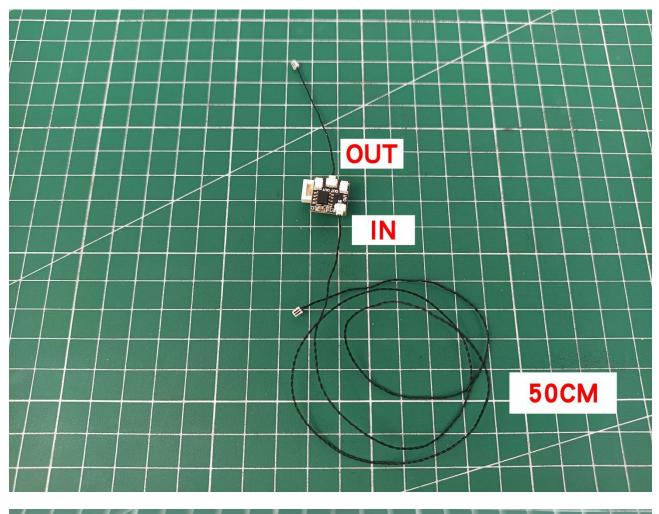

Take out 6-Port Expansion Boards and remove the protective film.

Please pay attention to the use of the interface. The interface is small. Please use it carefully: the = number of the 2P interface is aligned with the = number of the expansion board. The equal sign on the expansion board refers to the two solder joints on the outside, not the two inside the jack Metal pin.