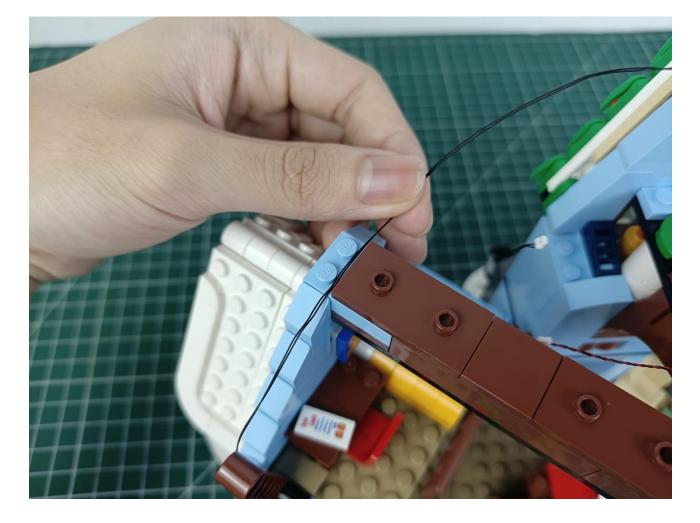

Put the accessories back in the No. 5 bag.

Note:

Please be careful when installing. The lamp wire is relatively slender and cannot be pressed on the raised position of the building block. It should pass along the gap, otherwise the lamp wire will be pinched.

## Step 2 Install:

Please be careful when installing. The lamp wire is relatively slender and cannot be pressed on the raised position of the building block. It should pass along the gap, otherwise the lamp wire will be pinched.

Please be careful when installing. The lamp wire is relatively slender and cannot be pressed on the

raised position of the building block. It should pass along the gap, otherwise the lamp wire will be pinched.