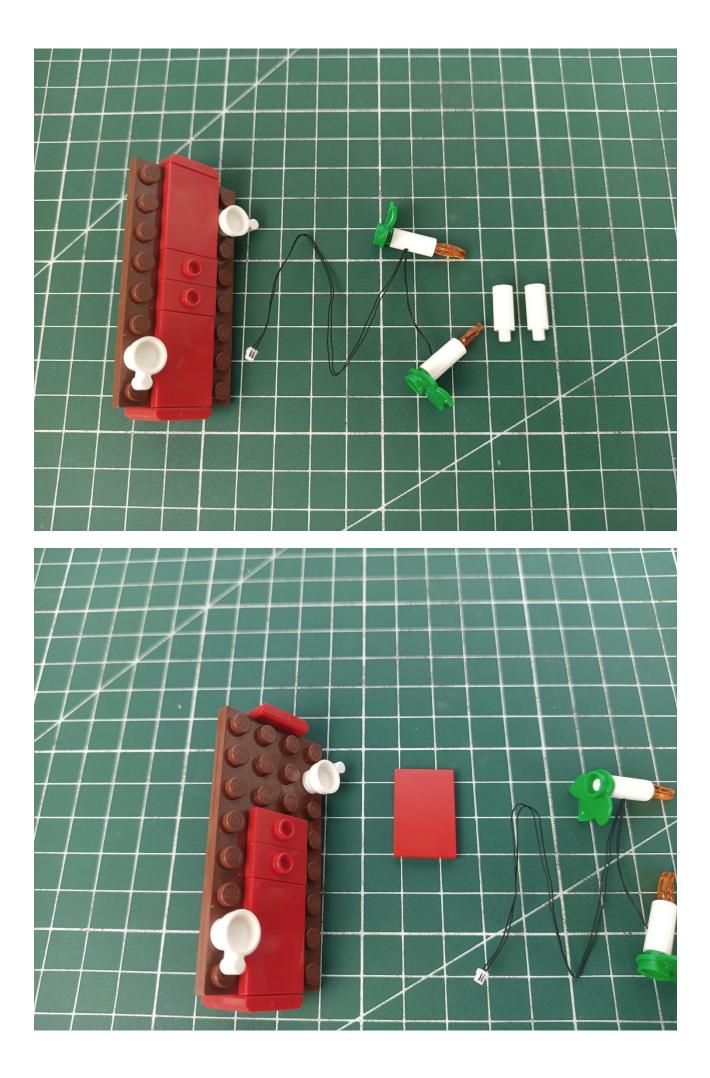

Step 1 Test:

This product has 7 bags, and the AA Battery Pack is a gift. (Without battery)

Take out all the accessories in the No. 5 bag.

Take out the AA Battery Pack and turn it over to the back.

Install AA dry batteries.

Take out 6-Port Expansion Boards and remove the protective film.

Please pay attention to the use of the interface. The interface is small. Please use it carefully: the = number of the 2P interface is aligned with the = number of the expansion board. The equal sign on the expansion board refers to the two solder joints on the outside, not the two inside the jack Metal pin.

Connect the AA Battery Pack to the 6-Port Expansion Boards.

Take out the accessories in bag 1.

Connect accessories to 6-Port Expansion Boards.

Turn on the power switch.

Check if the accessories are operating normally. If there is an abnormality, please contact us in time! ! !