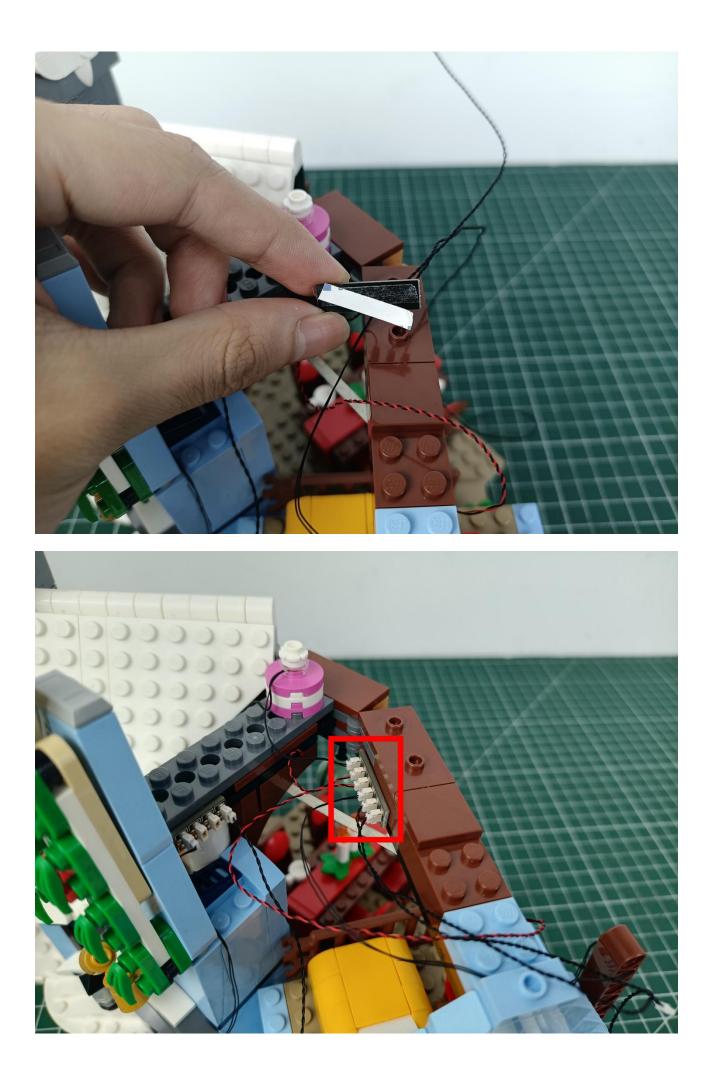

## Step 2 Install:

Please be careful when installing. The lamp wire is relatively slender and cannot be pressed on the raised position of the building block. It should pass along the gap, otherwise the lamp wire will be pinched.

Please be careful when installing. The lamp wire is relatively slender and cannot be pressed on the

raised position of the building block. It should pass along the gap, otherwise the lamp wire will be pinched.