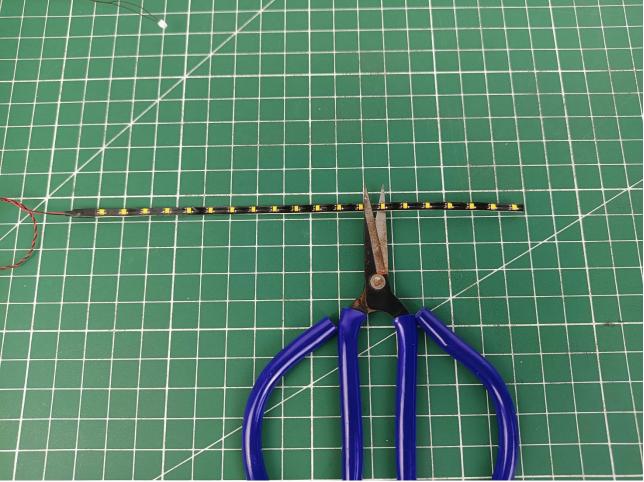

## Step 2 Install:

Please be careful when installing. The lamp wire is relatively slender and cannot be pressed on the raised position of the building block. It should pass along the gap, otherwise the lamp wire will be pinched.

Please be careful when installing. The lamp wire is relatively slender and cannot be pressed on the

raised position of the building block. It should pass along the gap, otherwise the lamp wire will be pinched.