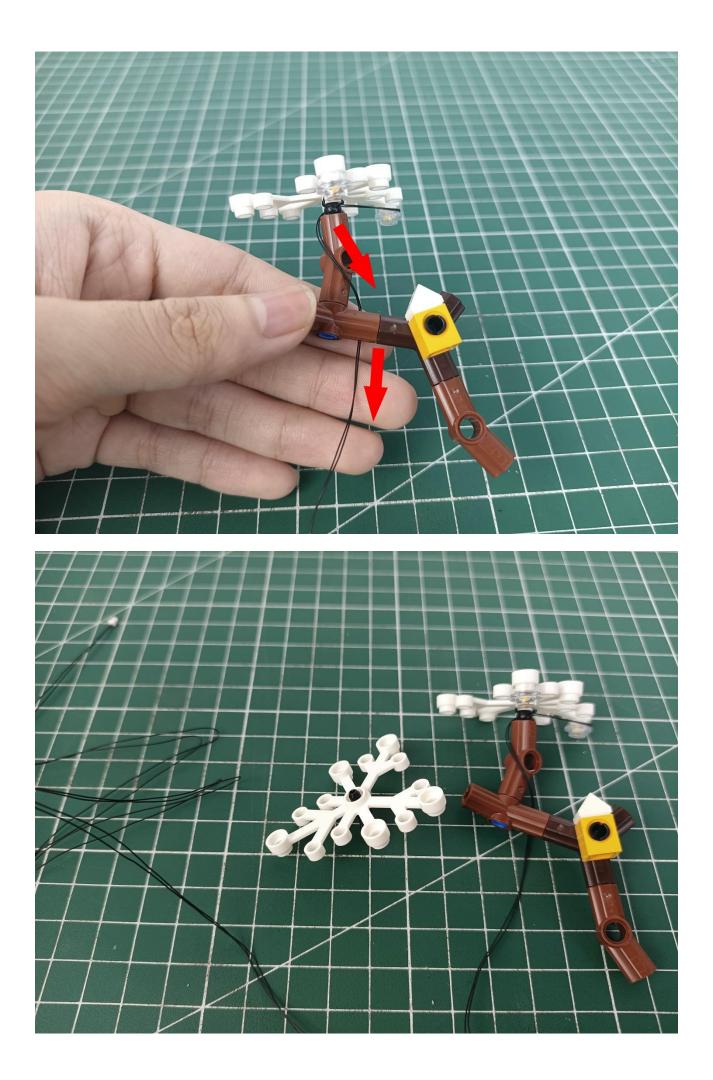

## Step 2 Install:

Please be careful when installing. The lamp wire is relatively slender and cannot be pressed on the raised position of the building block. It should pass along the gap, otherwise the lamp wire will be pinched.

Please be careful when installing. The lamp wire is relatively slender and cannot be pressed on the

raised position of the building block. It should pass along the gap, otherwise the lamp wire will be pinched.