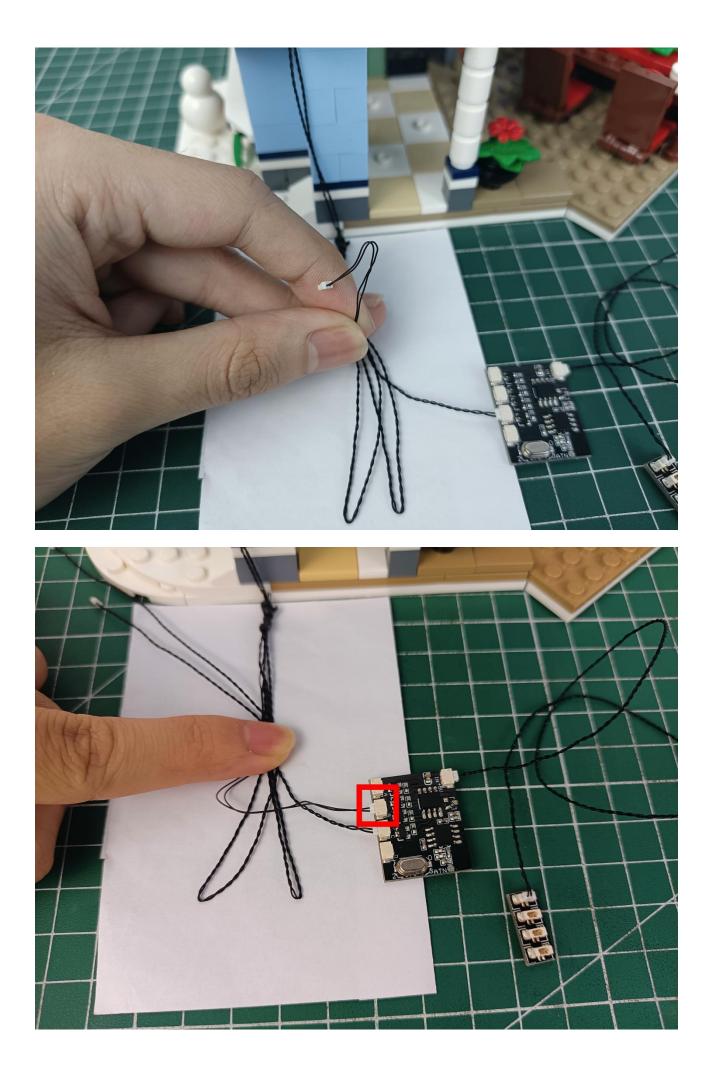

Connect the AA Battery Pack to the 6-Port Expansion Boards.

Take out the accessories in bag 1.

Connect accessories to 6-Port Expansion Boards.

Turn on the power switch.

Check if the accessories are operating normally. If there is an abnormality, please contact us in time! ! !

Put the accessories back in bag 1.

Refer to the demo above to test the accessories in the illustrated bag. (Test one by one, beware of confusion or loss)

After all the tests are completed, separate all the accessories.