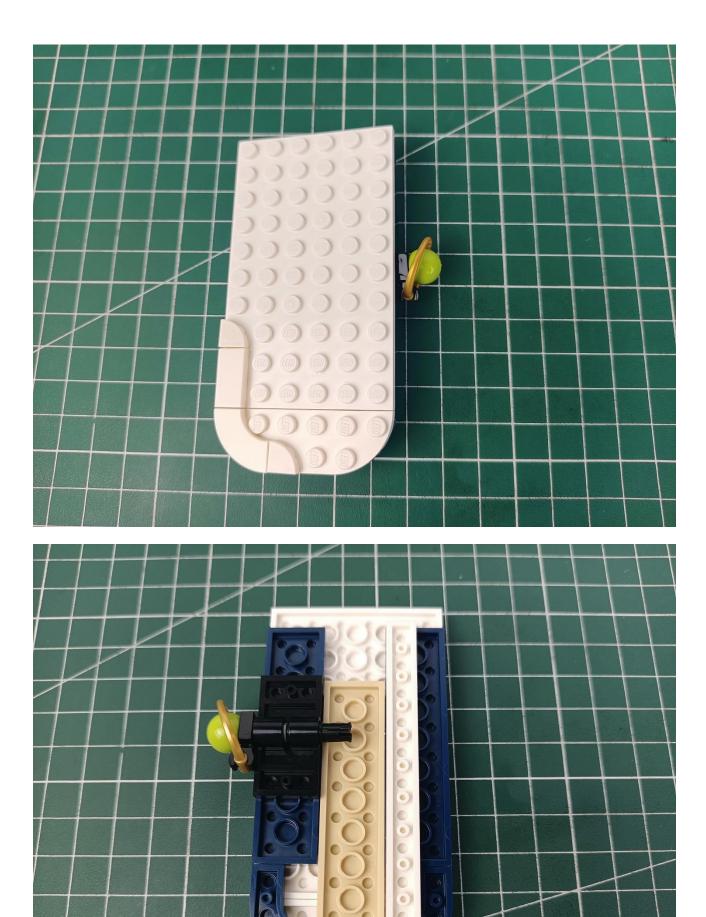

## Step 2 Install:

Please be careful when installing. The lamp wire is relatively slender and cannot be pressed on the raised position of the building block. It should pass along the gap, otherwise the lamp wire will be pinched.

Please be careful when installing. The lamp wire is relatively slender and cannot be pressed on the

raised position of the building block. It should pass along the gap, otherwise the lamp wire will be pinched.