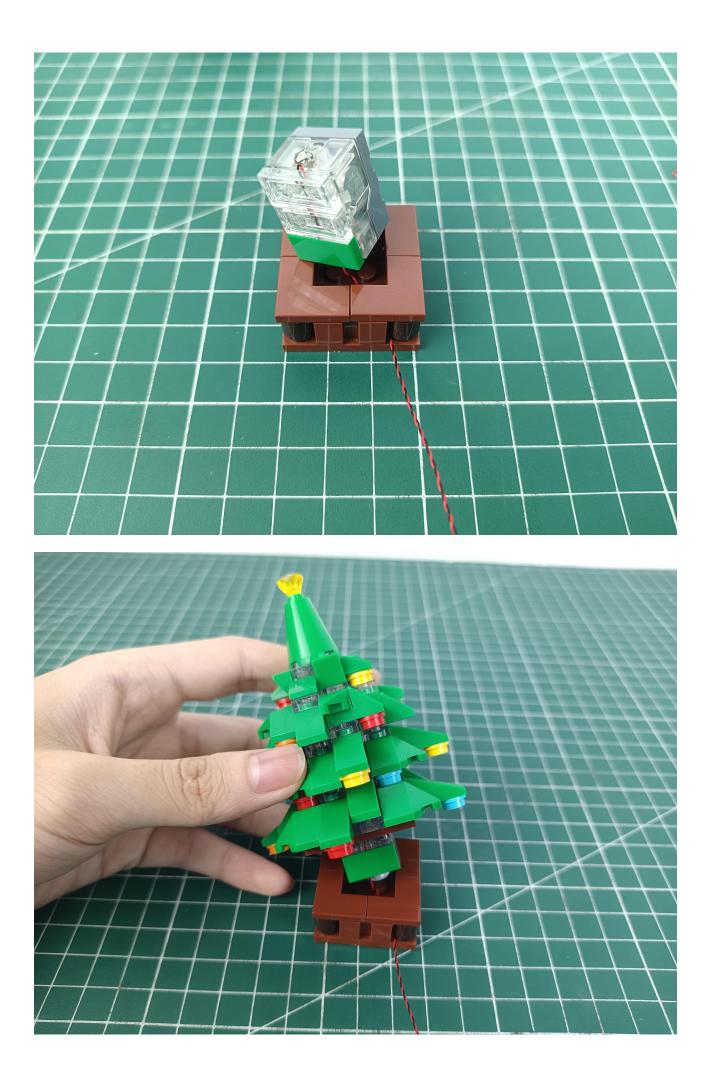

atively slender and cannot be pressed on the raised position of the building block. It should pass along the gap, otherwise the lamp wire will be pinched.





















































































Please be careful when installing. The lamp wire is relatively slender and cannot be pressed on the

raised position of the building block. It should pass along the gap, otherwise the lamp wire will be pinched.



























































































































C

C

105

C

0

C

W 

















































































































































































































The installation is complete.



The above are ideas and instructions provided by our designers. Please move on:

1: Do you have any suggestions about the material and quality of our products?

2: Do you have any suggestions on the installation instructions and the degree of difficulty of the installation?

3: If you have better installation method and ideas, please contact us in time.