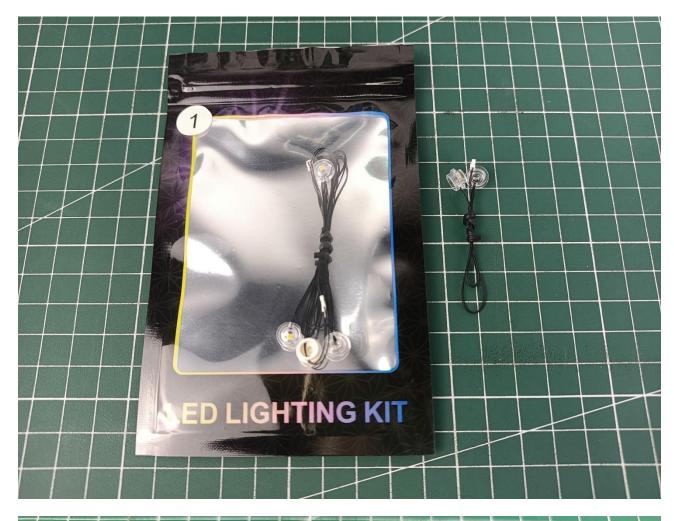

Step 1 Test:

This product has 7 bags, and the AA Battery Pack is a gift. (Without battery)

Take out all the accessories in the No. 5 bag.

Take out the AA Battery Pack and turn it over to the back.

Install AA dry batteries.