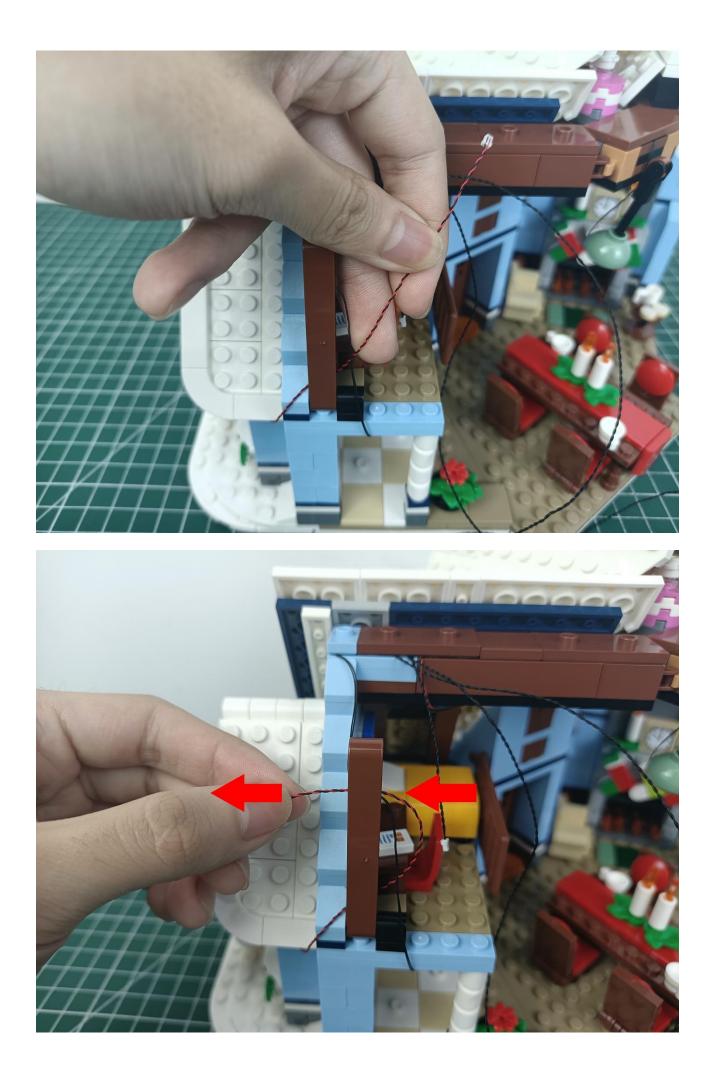

## Step 2 Install:

Please be careful when installing. The lamp wire is relatively slender and cannot be pressed on the raised position of the building block. It should pass along the gap, otherwise the lamp wire will be pinched.

Please be careful when installing. The lamp wire is relatively slender and cannot be pressed on the

raised position of the building block. It should pass along the gap, otherwise the lamp wire will be pinched.