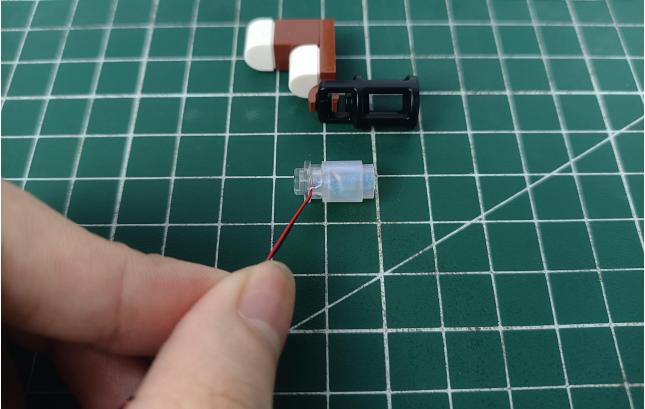

## Step 2 Install:

Please be careful when installing. The lamp wire is relatively slender and cannot be pressed on the raised position of the building block. It should pass along the gap, otherwise the lamp wire will be pinched.