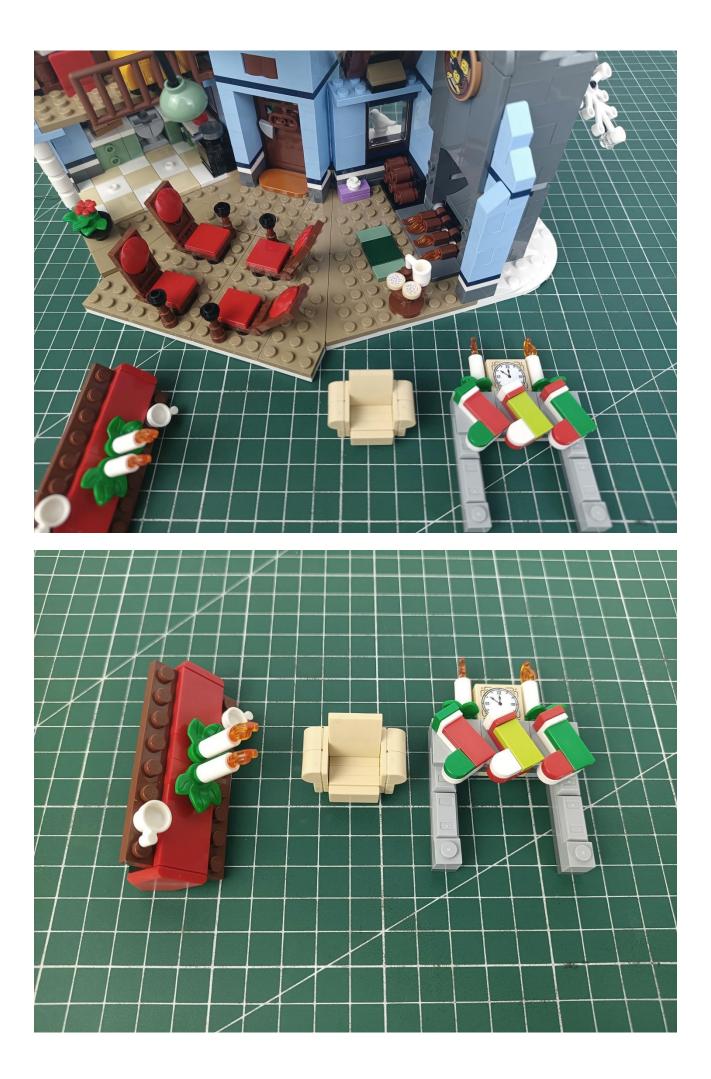

## Step 2 Install:

Please be careful when installing. The lamp wire is relatively slender and cannot be pressed on the raised position of the building block. It should pass along the gap, otherwise the lamp wire will be pinched.

Please be careful when installing. The lamp wire is relatively slender and cannot be pressed on the

raised position of the building block. It should pass along the gap, otherwise the lamp wire will be pinched.