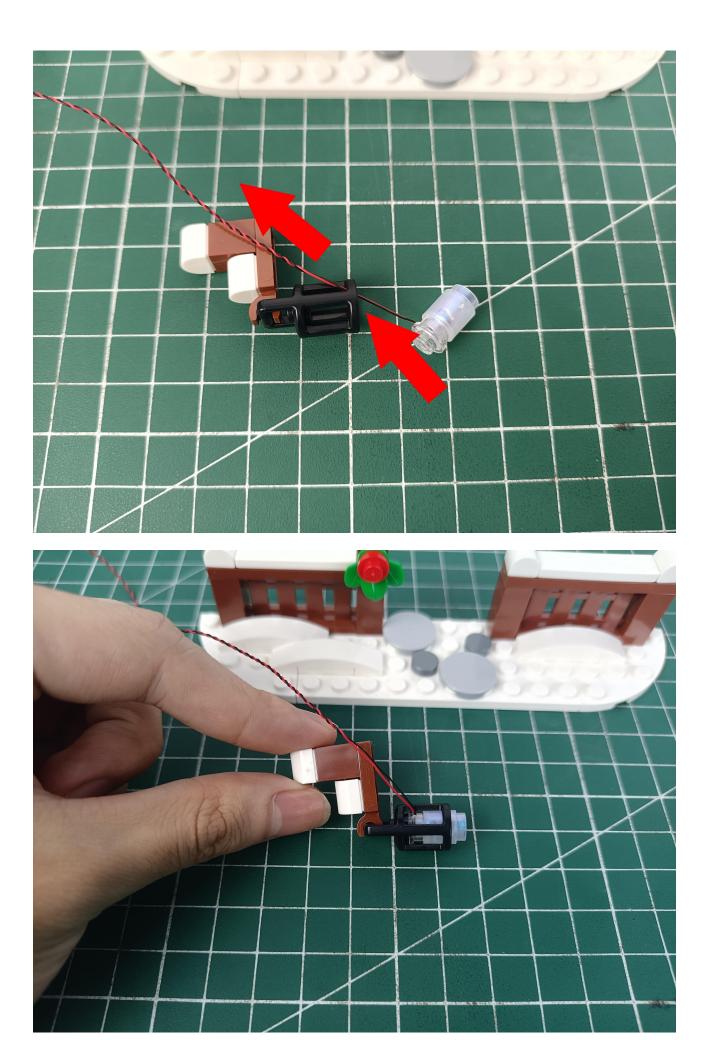

## Step 2 Install:

Please be careful when installing. The lamp wire is relatively slender and cannot be pressed on the raised position of the building block. It should pass along the gap, otherwise the lamp wire will be pinched.

Please be careful when installing. The lamp wire is relatively slender and cannot be pressed on the

raised position of the building block. It should pass along the gap, otherwise the lamp wire will be pinched.