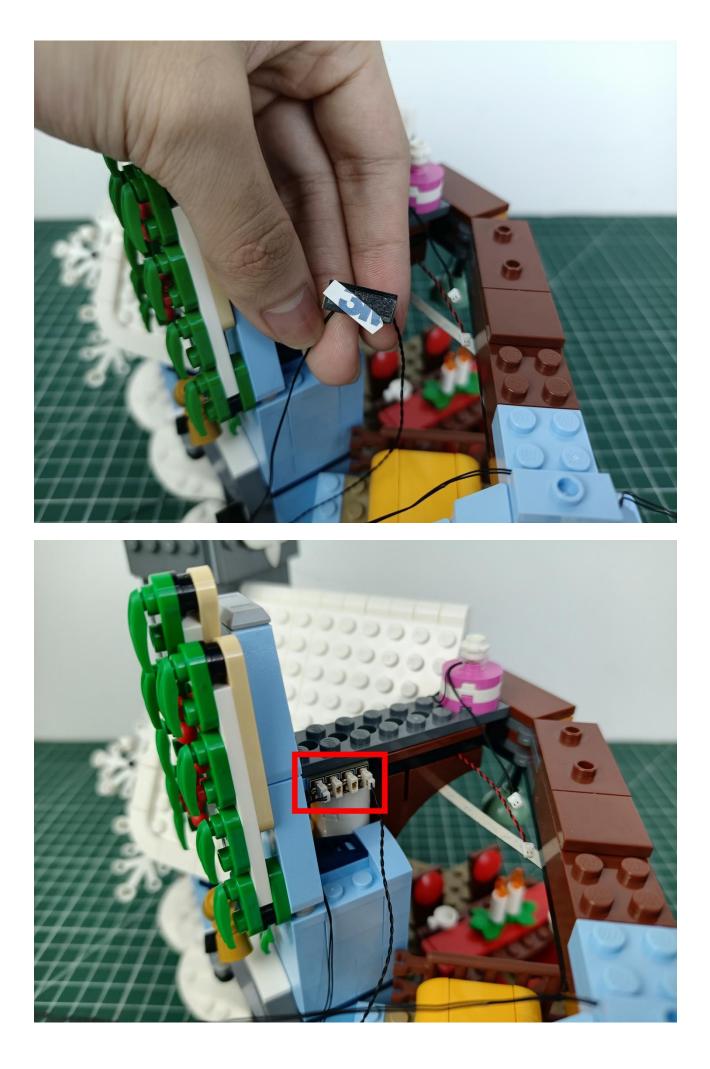

## Step 2 Install:

Please be careful when installing. The lamp wire is relatively slender and cannot be pressed on the raised position of the building block. It should pass along the gap, otherwise the lamp wire will be pinched.

Please be careful when installing. The lamp wire is relatively slender and cannot be pressed on the

raised position of the building block. It should pass along the gap, otherwise the lamp wire will be pinched.

C

C

105

C

0

C

W 

The installation is complete.