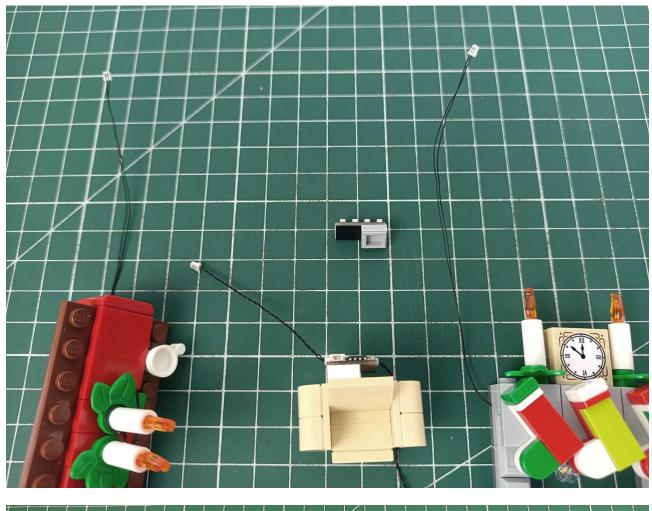

Step 1 Test:

This product has 7 bags, and the AA Battery Pack is a gift. (Without battery)

Take out all the accessories in the No. 5 bag.

Take out the AA Battery Pack and turn it over to the back.

Install AA dry batteries.

Take out 6-Port Expansion Boards and remove the protective film.

Please pay attention to the use of the interface. The interface is small. Please use it carefully: the = number of the 2P interface is aligned with the = number of the expansion board. The equal sign on the expansion board refers to the two solder joints on the outside, not the two inside the jack Metal pin.

Connect the AA Battery Pack to the 6-Port Expansion Boards.

Take out the accessories in bag 1.

Connect accessories to 6-Port Expansion Boards.

Turn on the power switch.

Check if the accessories are operating normally. If there is an abnormality, please contact us in time! ! !