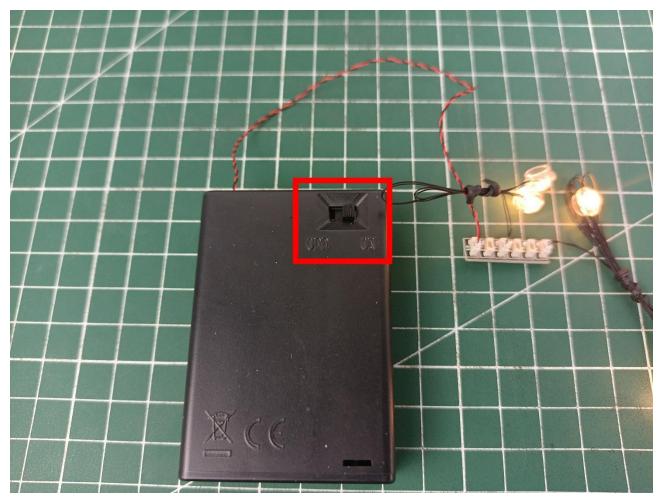

Take out 6-Port Expansion Boards and remove the protective film.

Please pay attention to the use of the interface. The interface is small. Please use it carefully: the = number of the 2P interface is aligned with the = number of the expansion board. The equal sign on the expansion board refers to the two solder joints on the outside, not the two inside the jack Metal pin.

Connect the AA Battery Pack to the 6-Port Expansion Boards.

Take out the accessories in bag 1.

Connect accessories to 6-Port Expansion Boards.

Turn on the power switch.

Check if the accessories are operating normally. If there is an abnormality, please contact us in time! ! !