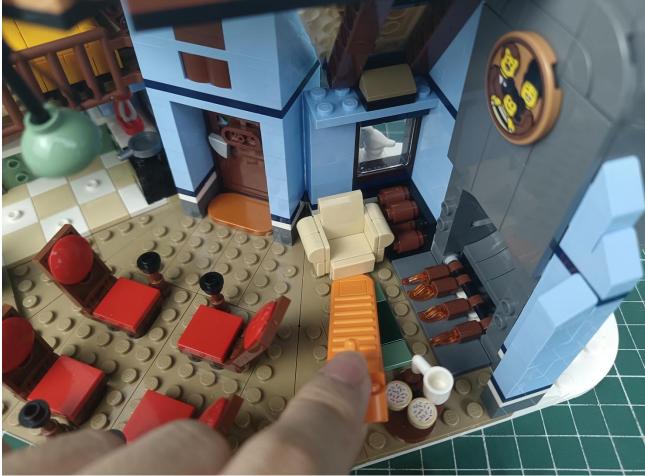

## Step 2 Install:

Please be careful when installing. The lamp wire is relatively slender and cannot be pressed on the raised position of the building block. It should pass along the gap, otherwise the lamp wire will be pinched.

Please be careful when installing. The lamp wire is relatively slender and cannot be pressed on the

raised position of the building block. It should pass along the gap, otherwise the lamp wire will be pinched.