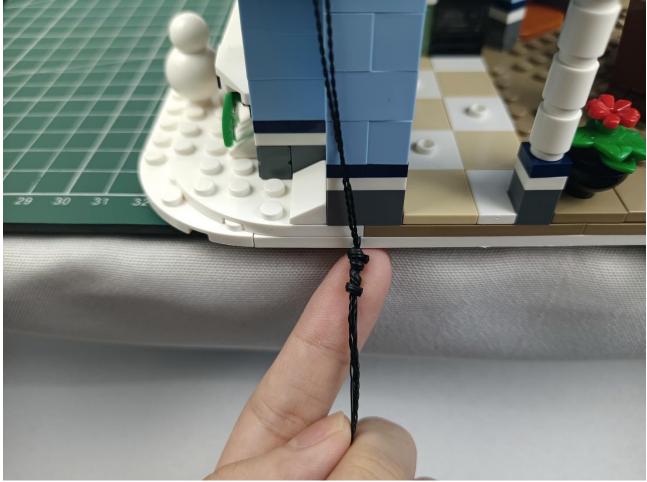

## Step 2 Install:

Please be careful when installing. The lamp wire is relatively slender and cannot be pressed on the raised position of the building block. It should pass along the gap, otherwise the lamp wire will be pinched.

Please be careful when installing. The lamp wire is relatively slender and cannot be pressed on the

raised position of the building block. It should pass along the gap, otherwise the lamp wire will be pinched.