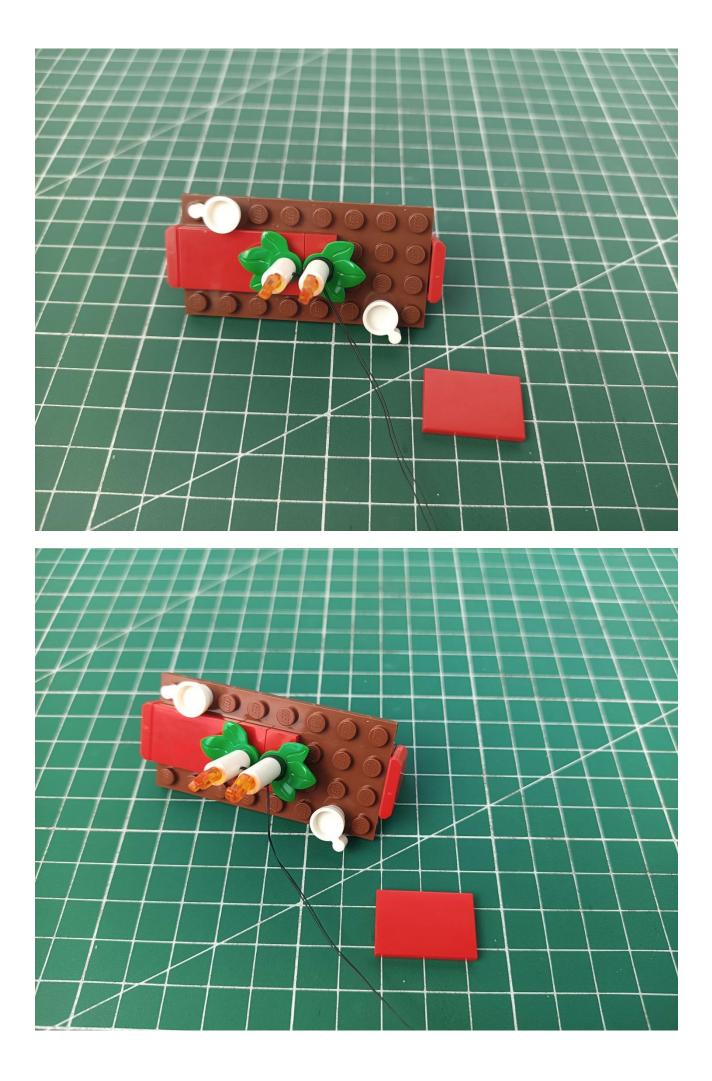

## Step 2 Install:

Please be careful when installing. The lamp wire is relatively slender and cannot be pressed on the raised position of the building block. It should pass along the gap, otherwise the lamp wire will be pinched.

Please be careful when installing. The lamp wire is relatively slender and cannot be pressed on the

raised position of the building block. It should pass along the gap, otherwise the lamp wire will be pinched.