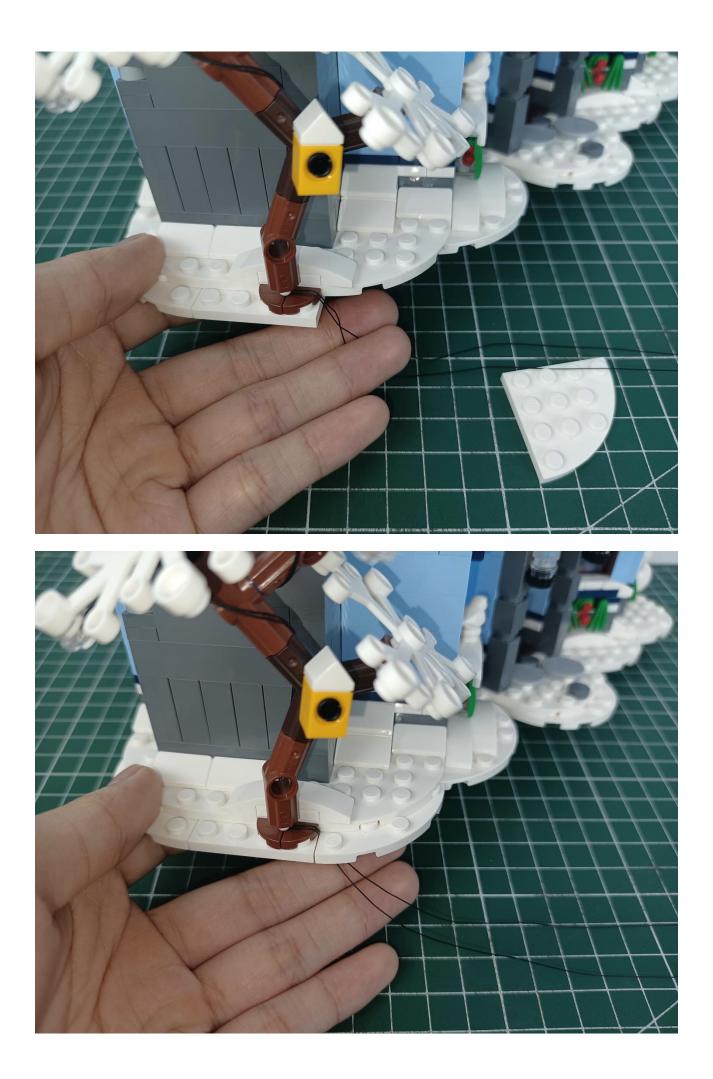

## Step 2 Install:

Please be careful when installing. The lamp wire is relatively slender and cannot be pressed on the raised position of the building block. It should pass along the gap, otherwise the lamp wire will be pinched.

Please be careful when installing. The lamp wire is relatively slender and cannot be pressed on the

raised position of the building block. It should pass along the gap, otherwise the lamp wire will be pinched.