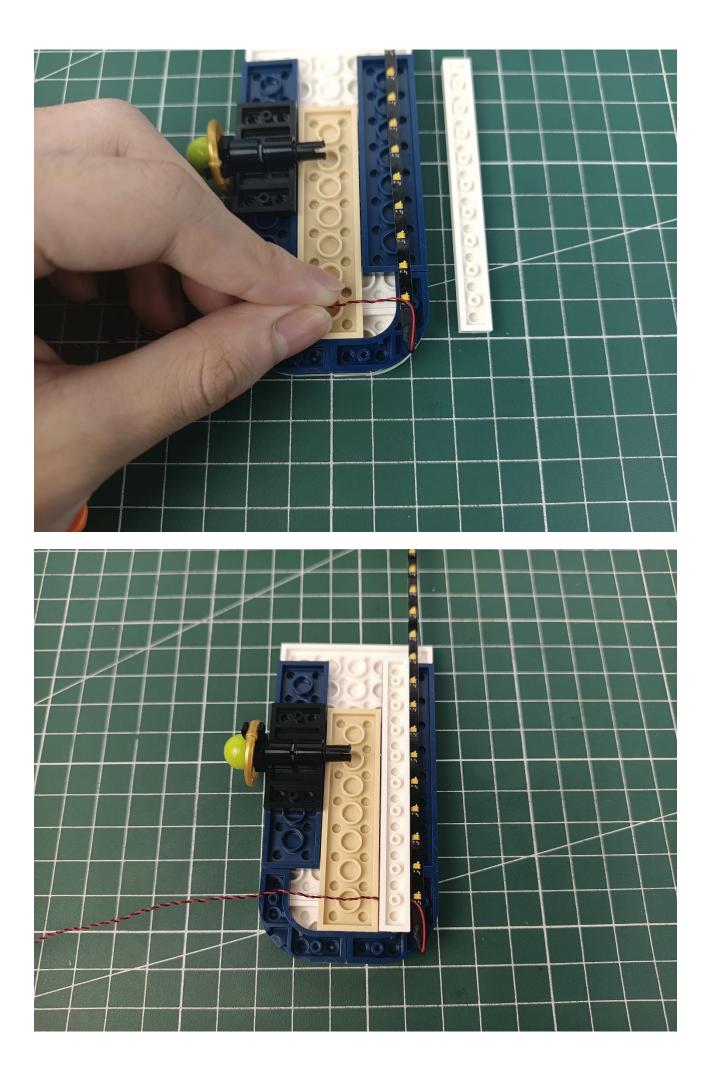

## Step 2 Install:

Please be careful when installing. The lamp wire is relatively slender and cannot be pressed on the raised position of the building block. It should pass along the gap, otherwise the lamp wire will be pinched.

Please be careful when installing. The lamp wire is relatively slender and cannot be pressed on the

raised position of the building block. It should pass along the gap, otherwise the lamp wire will be pinched.