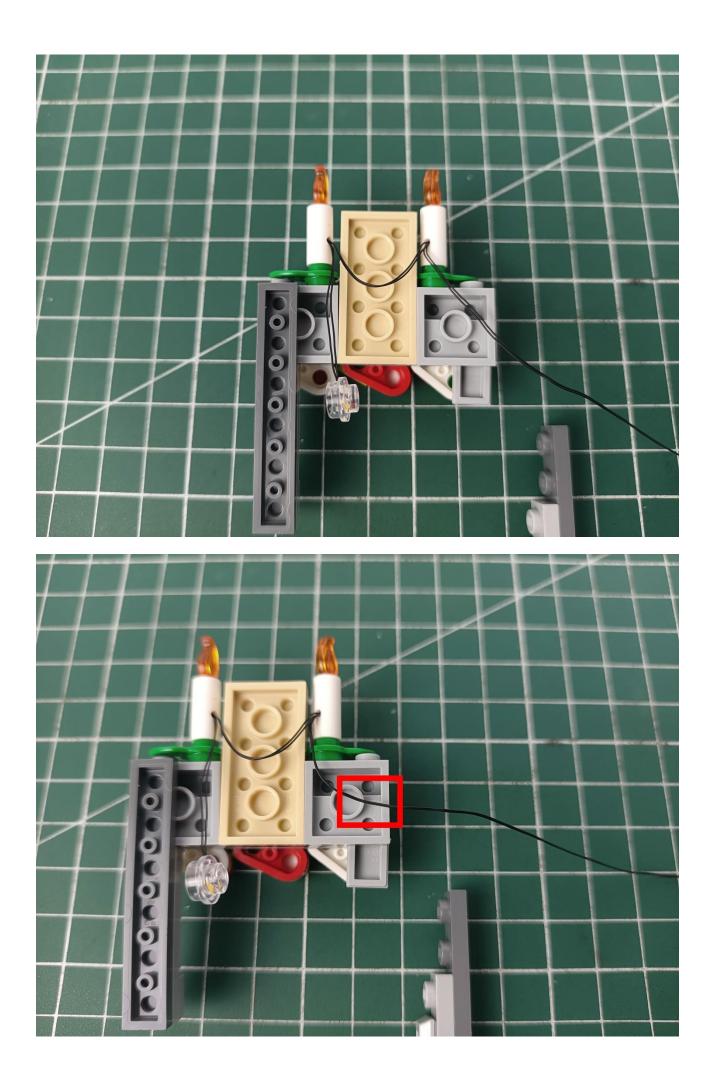

## Step 2 Install:

Please be careful when installing. The lamp wire is relatively slender and cannot be pressed on the raised position of the building block. It should pass along the gap, otherwise the lamp wire will be pinched.

Please be careful when installing. The lamp wire is relatively slender and cannot be pressed on the

raised position of the building block. It should pass along the gap, otherwise the lamp wire will be pinched.