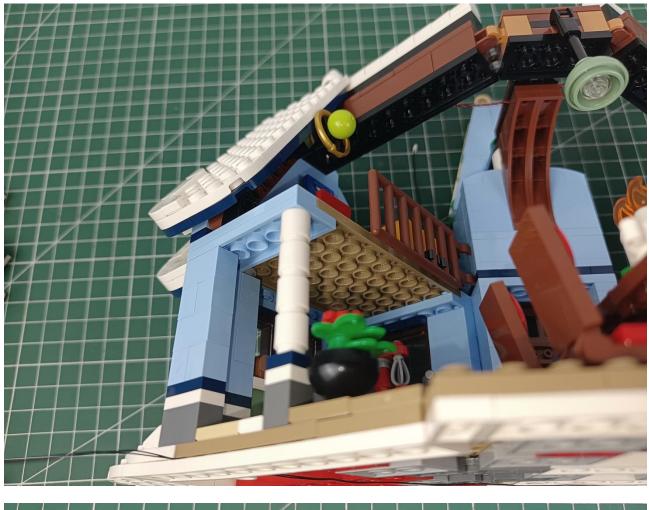

## Step 2 Install:

Please be careful when installing. The lamp wire is relatively slender and cannot be pressed on the raised position of the building block. It should pass along the gap, otherwise the lamp wire will be pinched.

Please be careful when installing. The lamp wire is relatively slender and cannot be pressed on the

raised position of the building block. It should pass along the gap, otherwise the lamp wire will be pinched.