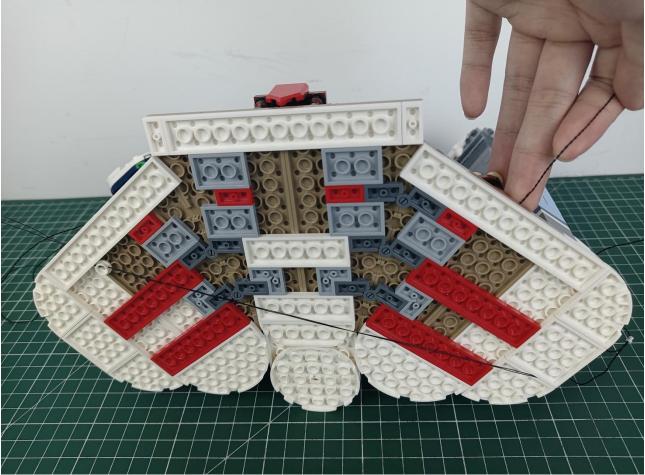

## Step 2 Install:

Please be careful when installing. The lamp wire is relatively slender and cannot be pressed on the raised position of the building block. It should pass along the gap, otherwise the lamp wire will be pinched.

Please be careful when installing. The lamp wire is relatively slender and cannot be pressed on the

raised position of the building block. It should pass along the gap, otherwise the lamp wire will be pinched.