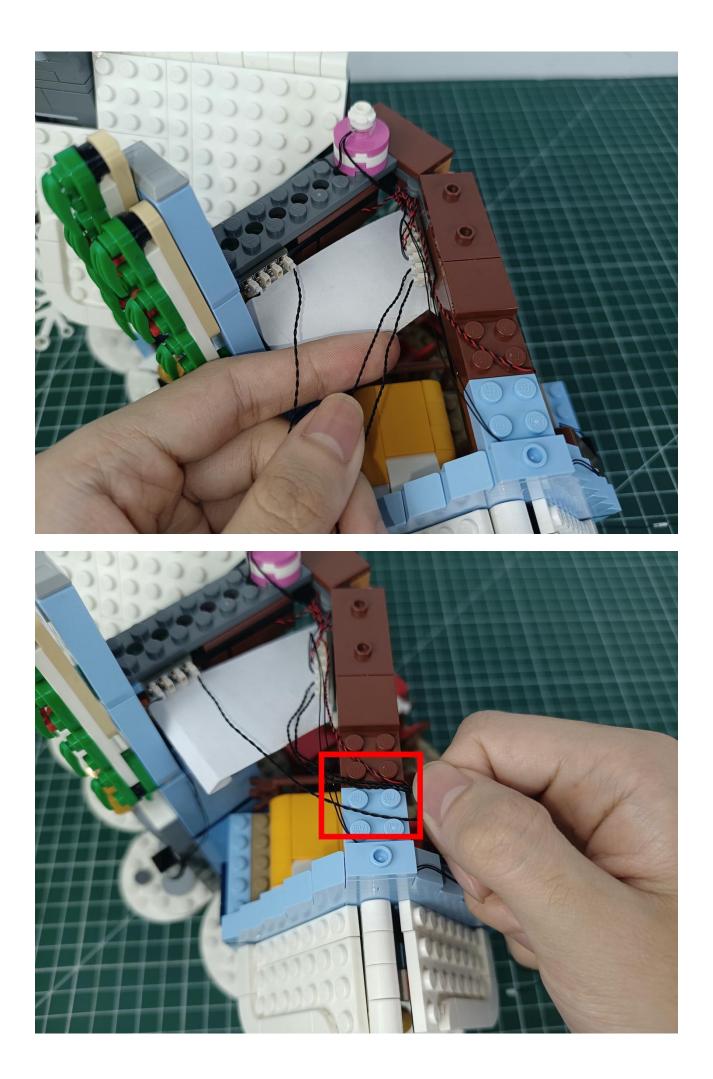

## Step 2 Install:

Please be careful when installing. The lamp wire is relatively slender and cannot be pressed on the raised position of the building block. It should pass along the gap, otherwise the lamp wire will be pinched.

Please be careful when installing. The lamp wire is relatively slender and cannot be pressed on the

raised position of the building block. It should pass along the gap, otherwise the lamp wire will be pinched.