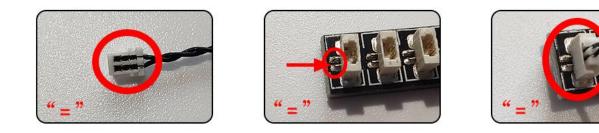

Take out 6-Port Expansion Boards and remove the protective film.

Please pay attention to the use of the interface. The interface is small. Please use it carefully: the = number of the 2P interface is aligned with the = number of the expansion board. The equal sign on the expansion board refers to the two solder joints on the outside, not the two inside the jack Metal pin.