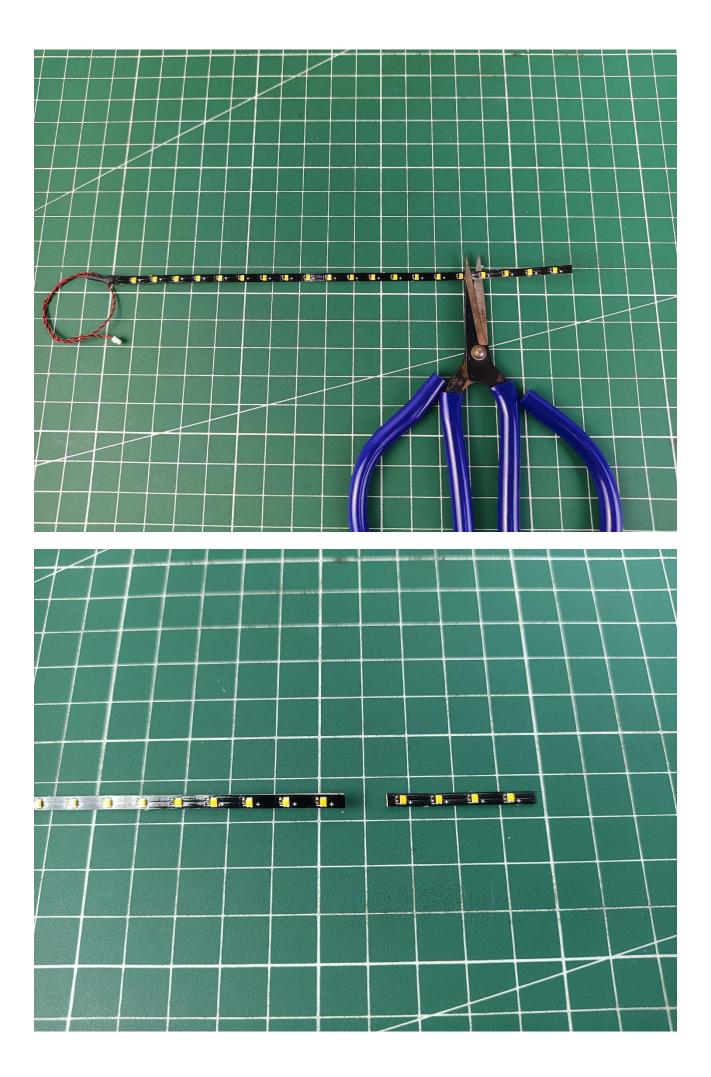

## Step 2 Install:

Please be careful when installing. The lamp wire is relatively slender and cannot be pressed on the raised position of the building block. It should pass along the gap, otherwise the lamp wire will be pinched.

Please be careful when installing. The lamp wire is relatively slender and cannot be pressed on the

raised position of the building block. It should pass along the gap, otherwise the lamp wire will be pinched.