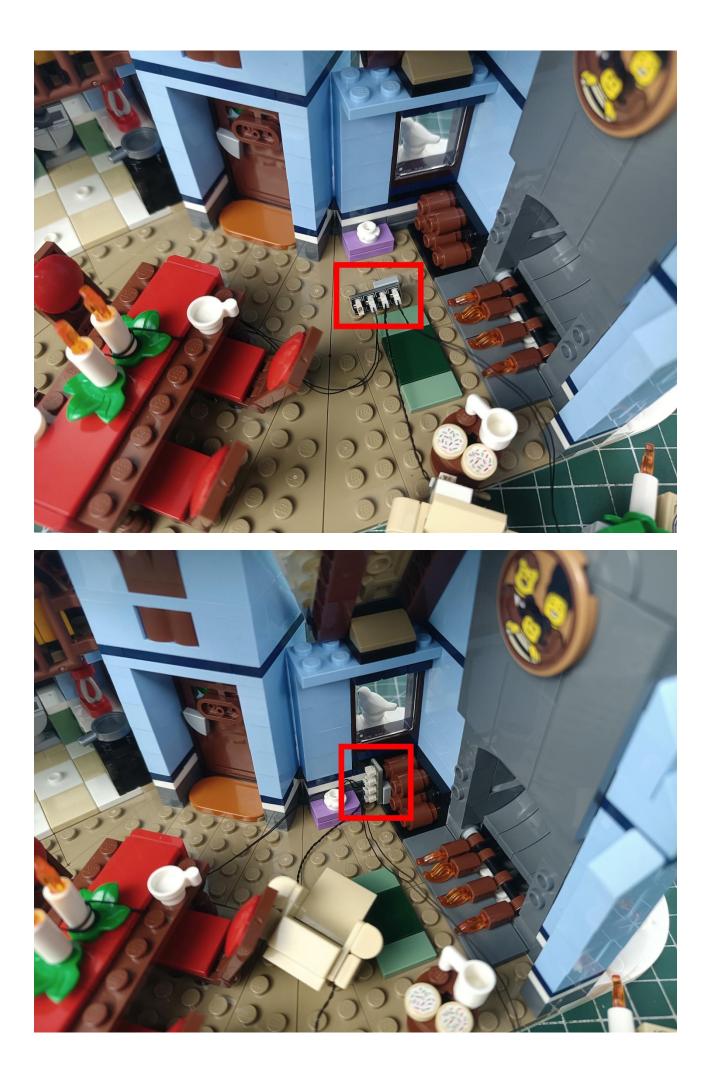

Take out 6-Port Expansion Boards and remove the protective film.

Please pay attention to the use of the interface. The interface is small. Please use it carefully: the = number of the 2P interface is aligned with the = number of the expansion board. The equal sign on the expansion board refers to the two solder joints on the outside, not the two inside the jack Metal pin.

Connect the AA Battery Pack to the 6-Port Expansion Boards.

Take out the accessories in bag 1.

Connect accessories to 6-Port Expansion Boards.

Turn on the power switch.

Check if the accessories are operating normally. If there is an abnormality, please contact us in time! ! !

Turn off the power switch and separate the AA Battery Pack from the 6-Port Expansion Boards.

Put the AA Battery Pack back into the No. 5 bag.

Take out the USB power cord and connect it to the 6-Port Expansion Boards.