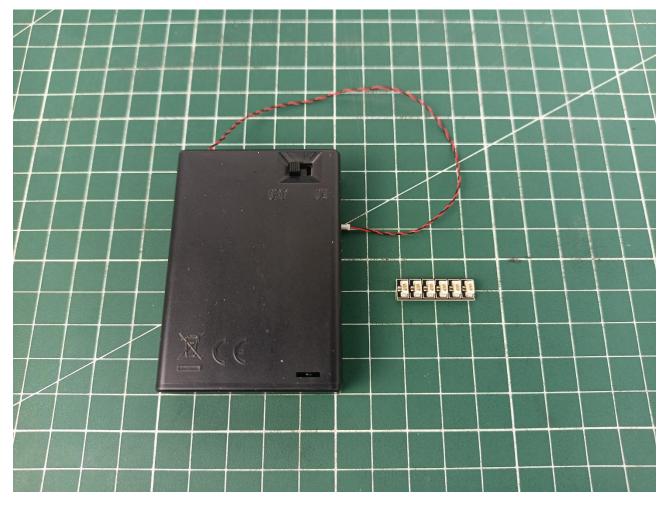

Step 1 Test:

This product has 7 bags, and the AA Battery Pack is a gift. (Without battery)

Take out all the accessories in the No. 5 bag.

Take out the AA Battery Pack and turn it over to the back.

Install AA dry batteries.

Take out 6-Port Expansion Boards and remove the protective film.

Please pay attention to the use of the interface. The interface is small. Please use it carefully: the = number of the 2P interface is aligned with the = number of the expansion board. The equal sign on the expansion board refers to the two solder joints on the outside, not the two inside the jack Metal pin.