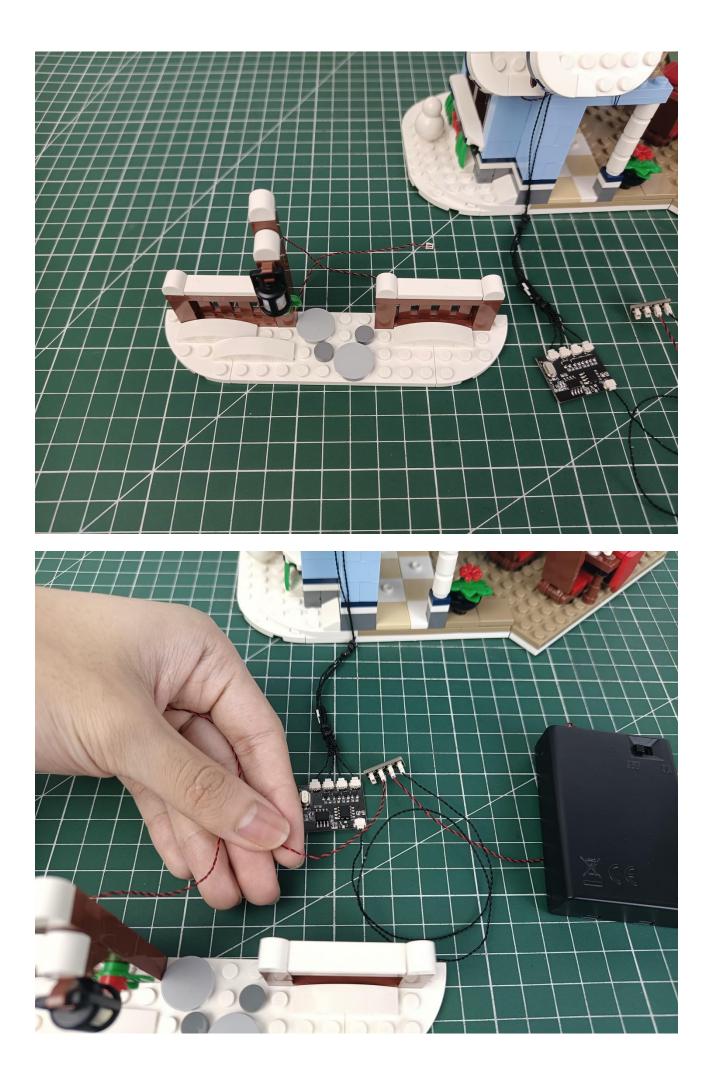

## Step 2 Install:

Please be careful when installing. The lamp wire is relatively slender and cannot be pressed on the raised position of the building block. It should pass along the gap, otherwise the lamp wire will be pinched.

Please be careful when installing. The lamp wire is relatively slender and cannot be pressed on the

raised position of the building block. It should pass along the gap, otherwise the lamp wire will be pinched.