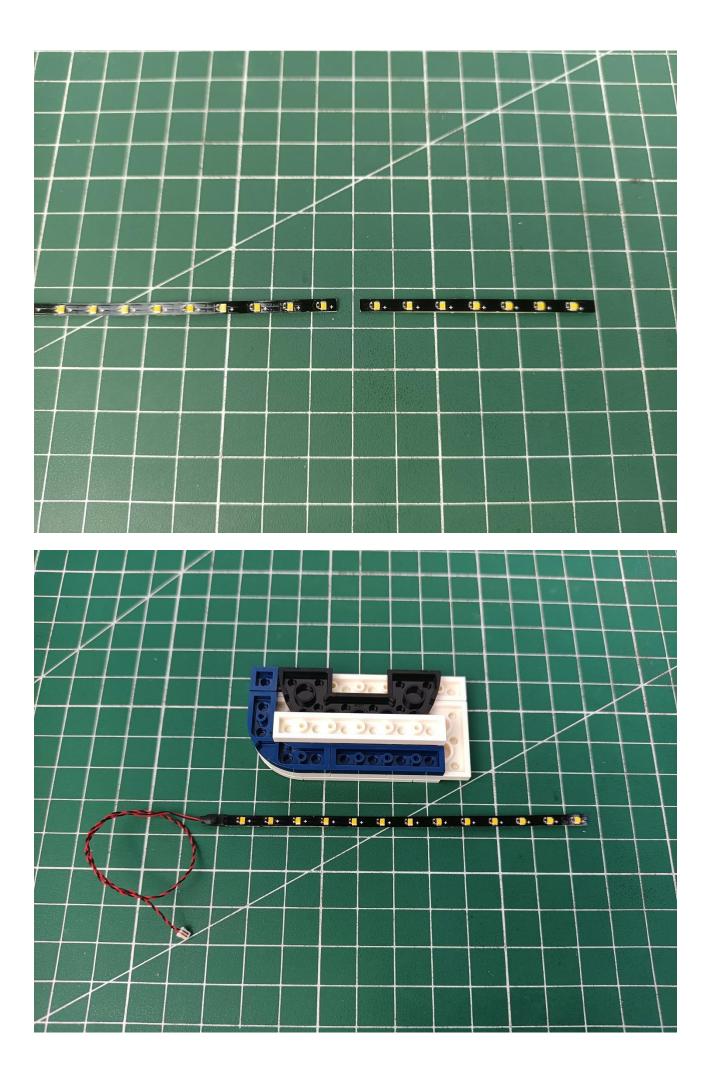

## Step 2 Install:

Please be careful when installing. The lamp wire is relatively slender and cannot be pressed on the raised position of the building block. It should pass along the gap, otherwise the lamp wire will be pinched.

Please be careful when installing. The lamp wire is relatively slender and cannot be pressed on the

raised position of the building block. It should pass along the gap, otherwise the lamp wire will be pinched.