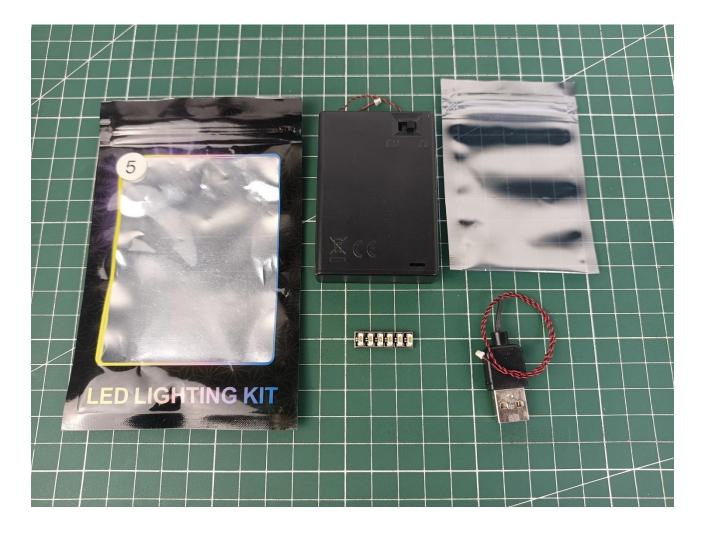

Step 1 Test:

This product has 7 bags, and the AA Battery Pack is a gift. (Without battery)

Take out all the accessories in the No. 5 bag.

Take out the AA Battery Pack and turn it over to the back.

Install AA dry batteries.