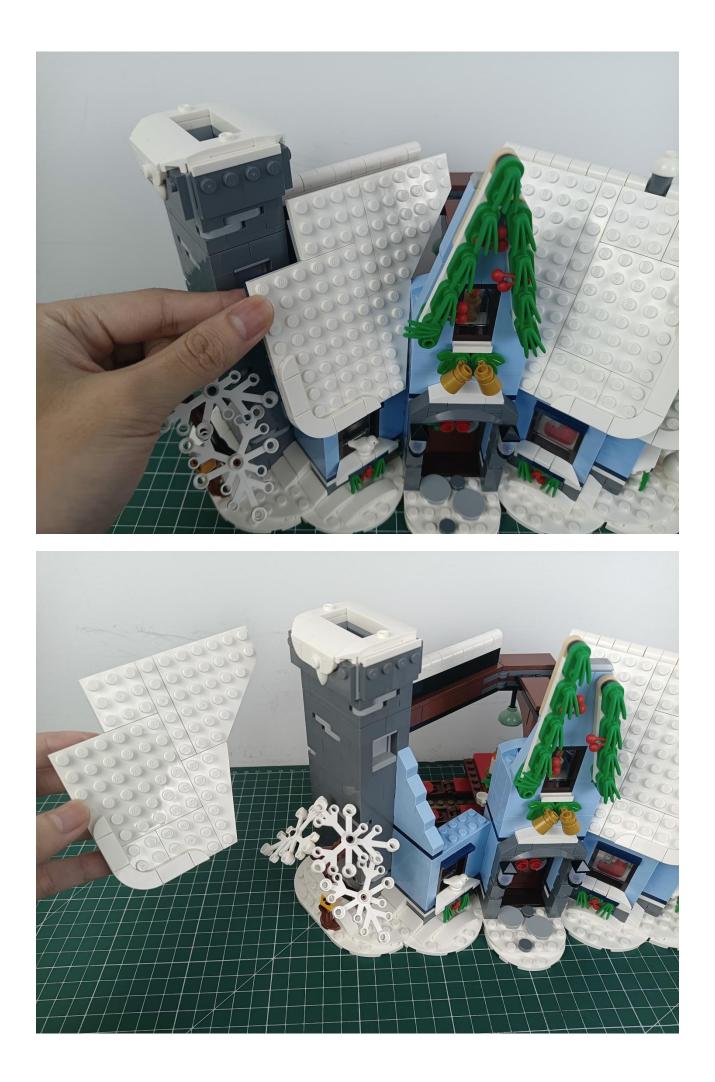

## Step 2 Install:

Please be careful when installing. The lamp wire is relatively slender and cannot be pressed on the raised position of the building block. It should pass along the gap, otherwise the lamp wire will be pinched.

Please be careful when installing. The lamp wire is relatively slender and cannot be pressed on the

raised position of the building block. It should pass along the gap, otherwise the lamp wire will be pinched.