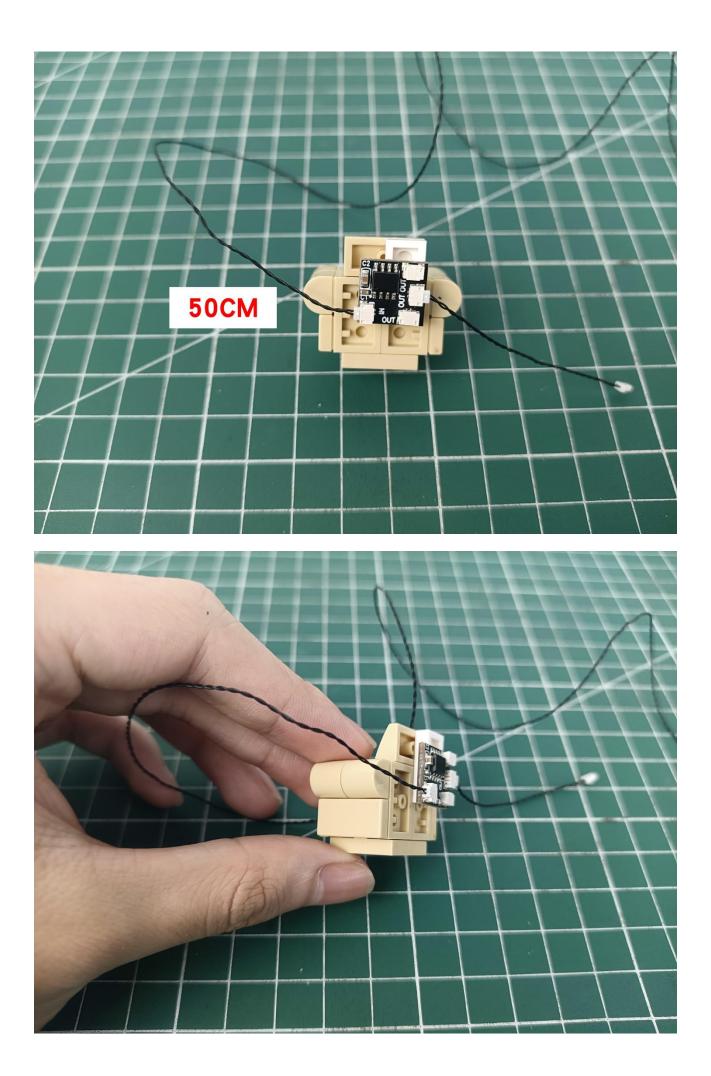

## Step 2 Install:

Please be careful when installing. The lamp wire is relatively slender and cannot be pressed on the raised position of the building block. It should pass along the gap, otherwise the lamp wire will be pinched.

Please be careful when installing. The lamp wire is relatively slender and cannot be pressed on the

raised position of the building block. It should pass along the gap, otherwise the lamp wire will be pinched.