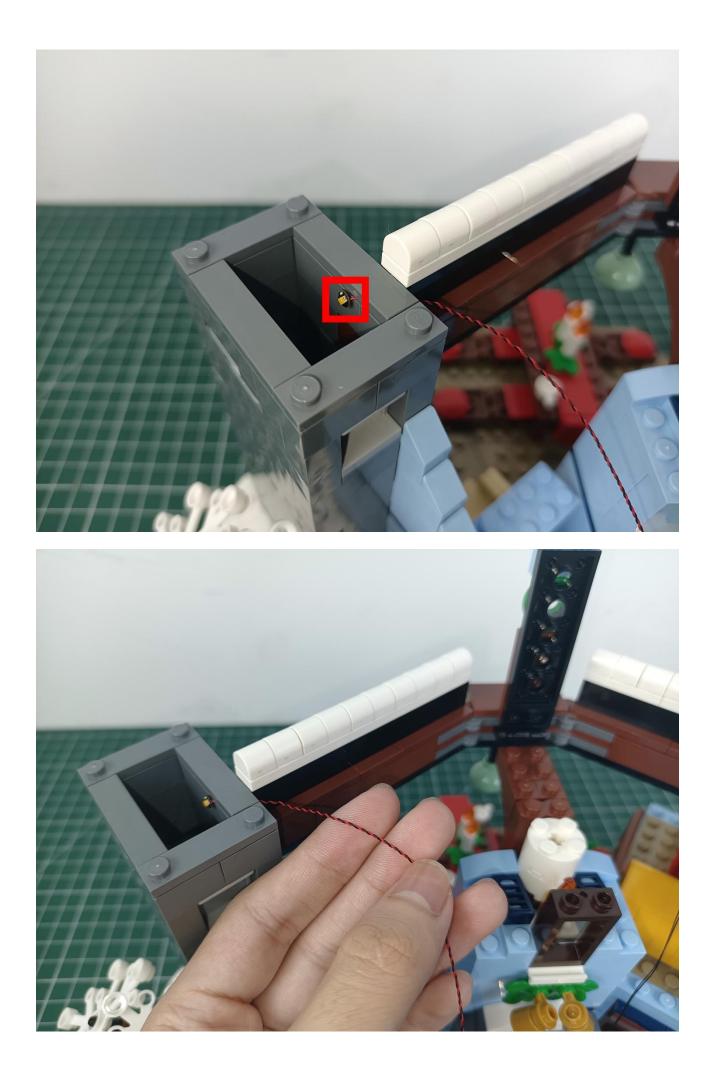

## Step 2 Install:

Please be careful when installing. The lamp wire is relatively slender and cannot be pressed on the raised position of the building block. It should pass along the gap, otherwise the lamp wire will be pinched.

Please be careful when installing. The lamp wire is relatively slender and cannot be pressed on the

raised position of the building block. It should pass along the gap, otherwise the lamp wire will be pinched.