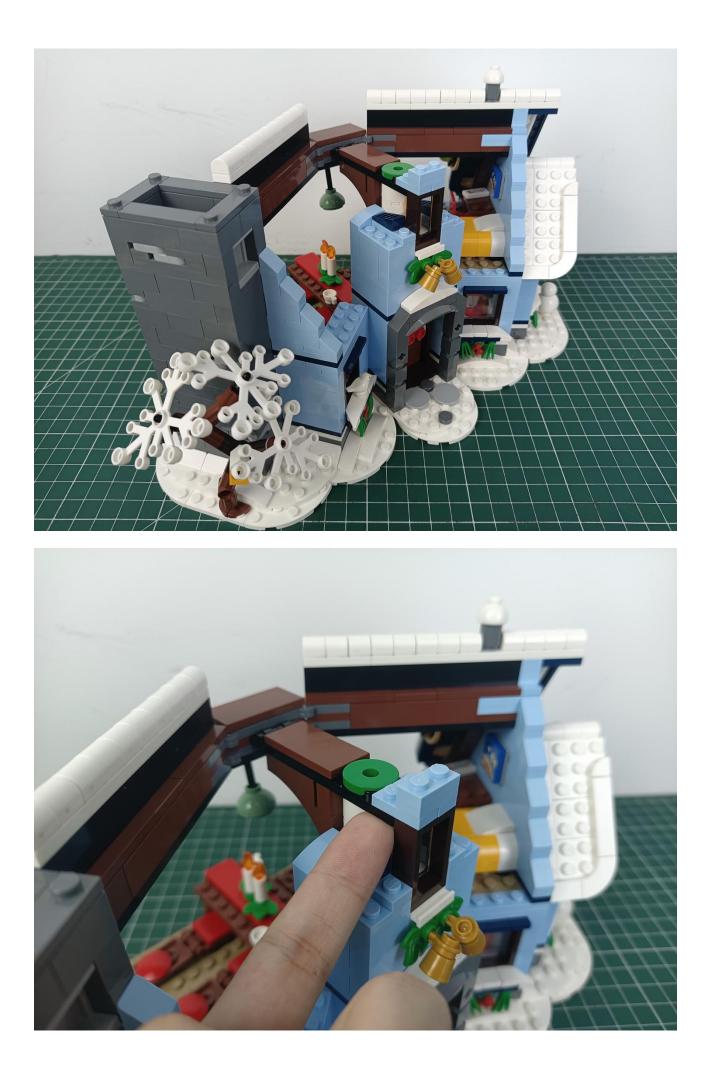

## Step 2 Install:

Please be careful when installing. The lamp wire is relatively slender and cannot be pressed on the raised position of the building block. It should pass along the gap, otherwise the lamp wire will be pinched.

Please be careful when installing. The lamp wire is relatively slender and cannot be pressed on the

raised position of the building block. It should pass along the gap, otherwise the lamp wire will be pinched.