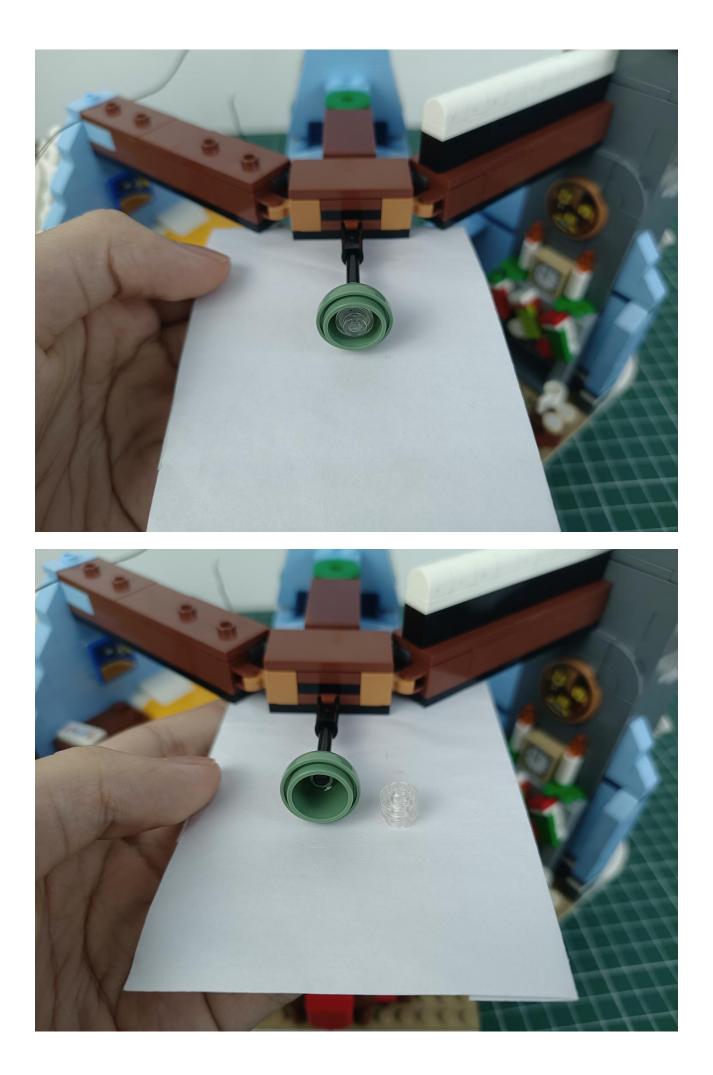

## Step 2 Install:

Please be careful when installing. The lamp wire is relatively slender and cannot be pressed on the raised position of the building block. It should pass along the gap, otherwise the lamp wire will be pinched.

Please be careful when installing. The lamp wire is relatively slender and cannot be pressed on the

raised position of the building block. It should pass along the gap, otherwise the lamp wire will be pinched.