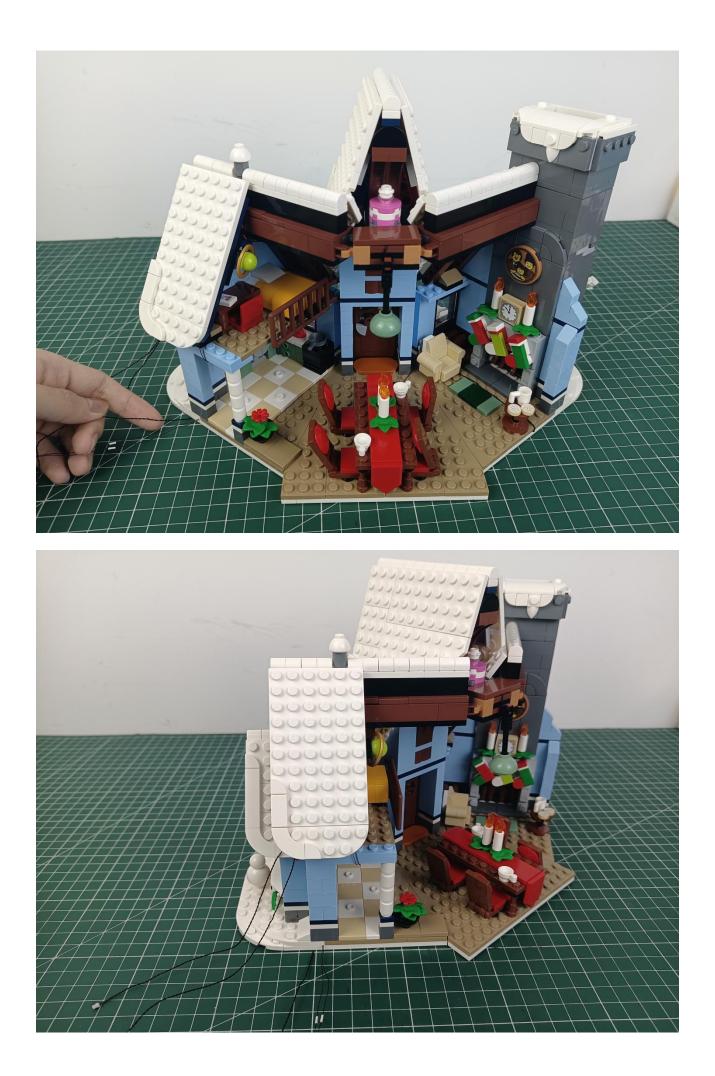

Please be careful when installing. The lamp wire is relatively slender and cannot be pressed on the raised position of the building block. It should pass along the gap, otherwise the lamp wire will be pinched.





















































































Please be careful when installing. The lamp wire is relatively slender and cannot be pressed on the

raised position of the building block. It should pass along the gap, otherwise the lamp wire will be pinched.



























































































































C

C

105

C

0

C

W 

















































































































































































































The installation is complete.



The above are ideas and instructions provided by our designers. Please move on:

1: Do you have any suggestions about the material and quality of our products?

2: Do you have any suggestions on the installation instructions and the degree of difficulty of the installation?

3: If you have better installation method and ideas, please contact us in time.