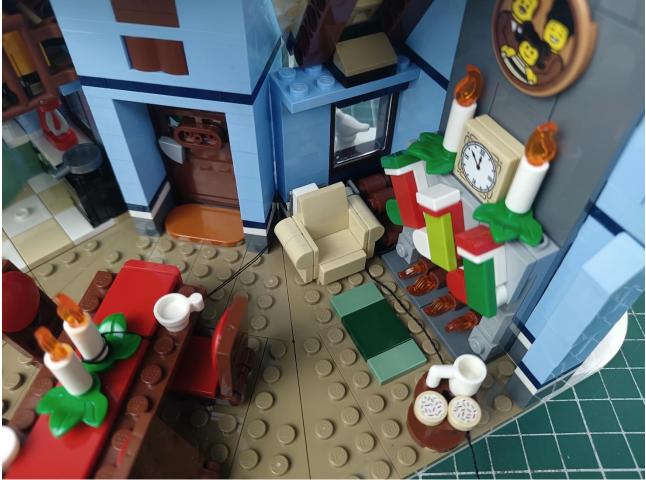

## Step 2 Install:

Please be careful when installing. The lamp wire is relatively slender and cannot be pressed on the raised position of the building block. It should pass along the gap, otherwise the lamp wire will be pinched.

Please be careful when installing. The lamp wire is relatively slender and cannot be pressed on the

raised position of the building block. It should pass along the gap, otherwise the lamp wire will be pinched.