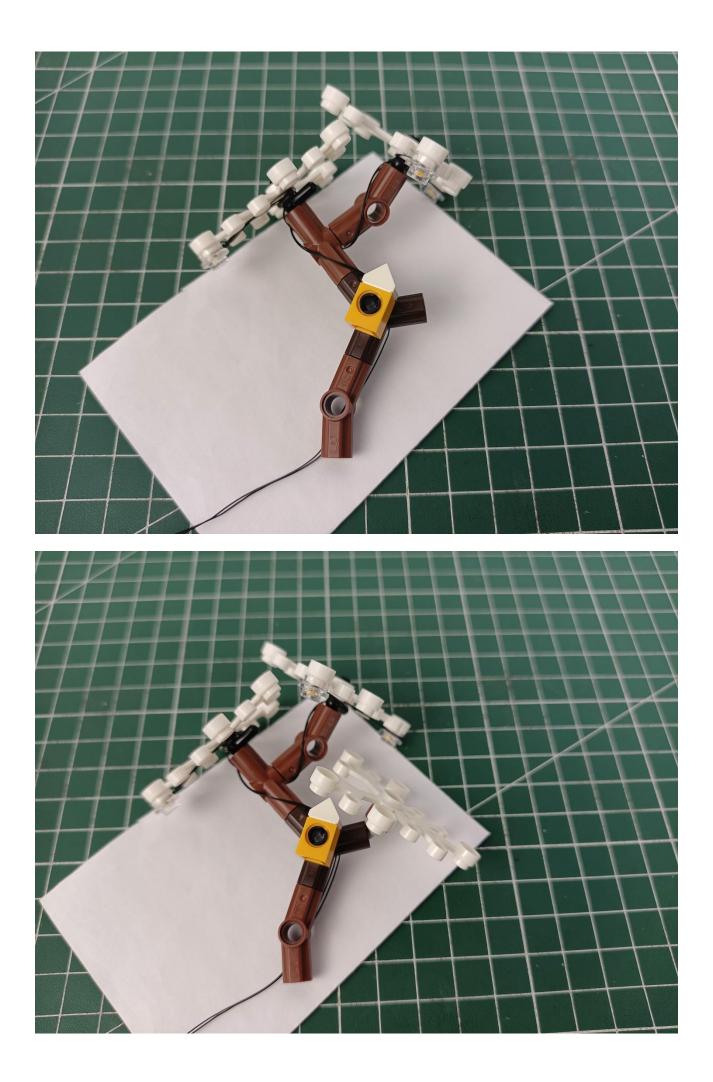

## Step 2 Install:

Please be careful when installing. The lamp wire is relatively slender and cannot be pressed on the raised position of the building block. It should pass along the gap, otherwise the lamp wire will be pinched.

Please be careful when installing. The lamp wire is relatively slender and cannot be pressed on the

raised position of the building block. It should pass along the gap, otherwise the lamp wire will be pinched.