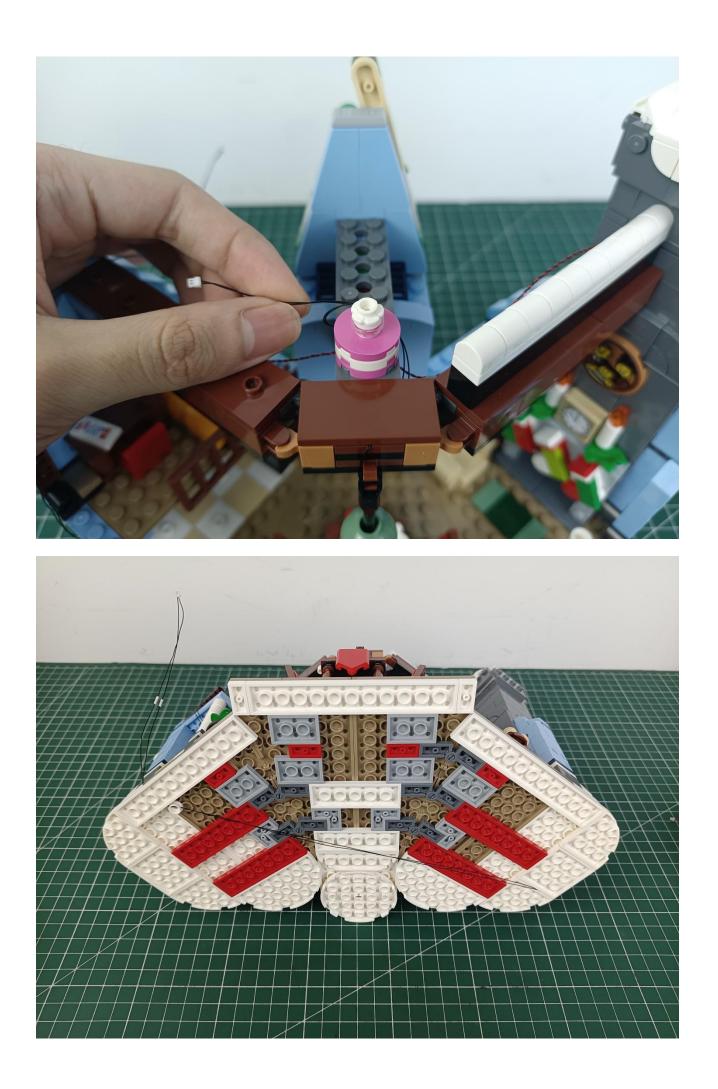

## Step 2 Install:

Please be careful when installing. The lamp wire is relatively slender and cannot be pressed on the raised position of the building block. It should pass along the gap, otherwise the lamp wire will be pinched.

Please be careful when installing. The lamp wire is relatively slender and cannot be pressed on the

raised position of the building block. It should pass along the gap, otherwise the lamp wire will be pinched.