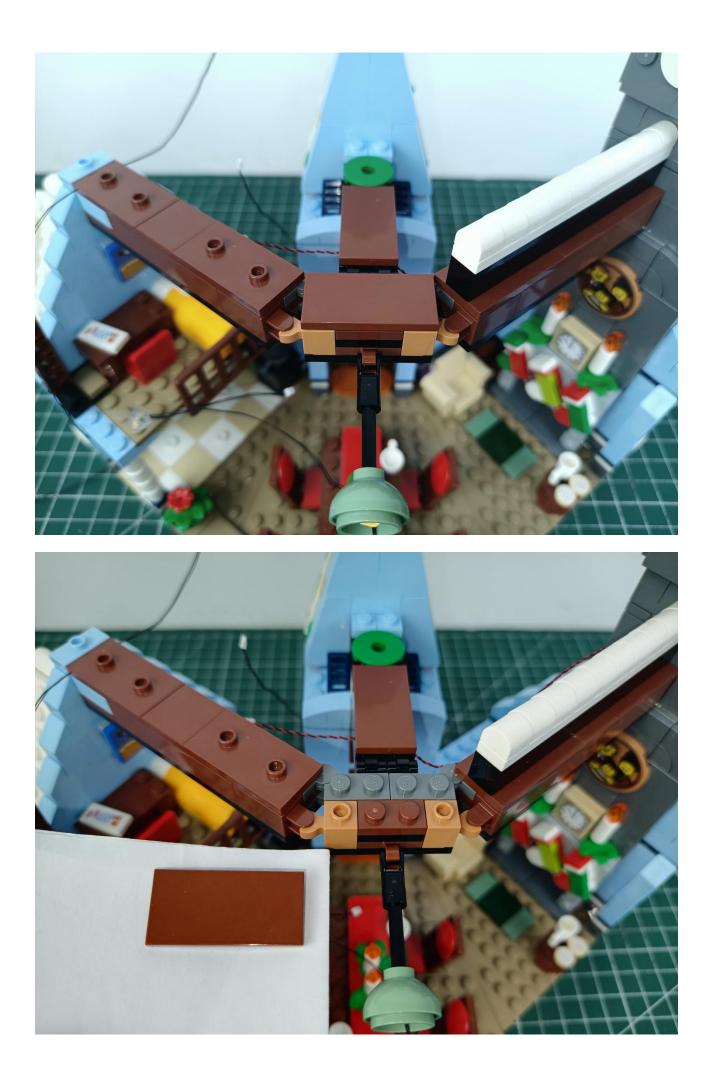

## Step 2 Install:

Please be careful when installing. The lamp wire is relatively slender and cannot be pressed on the raised position of the building block. It should pass along the gap, otherwise the lamp wire will be pinched.

Please be careful when installing. The lamp wire is relatively slender and cannot be pressed on the

raised position of the building block. It should pass along the gap, otherwise the lamp wire will be pinched.