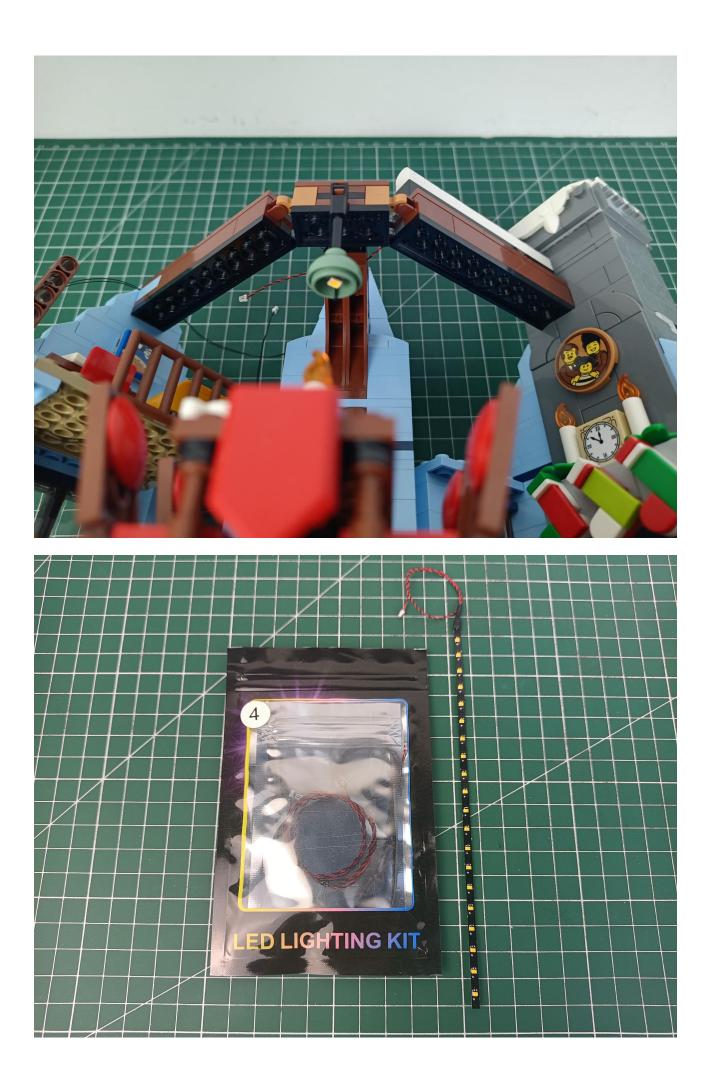

## Step 2 Install:

Please be careful when installing. The lamp wire is relatively slender and cannot be pressed on the raised position of the building block. It should pass along the gap, otherwise the lamp wire will be pinched.

Please be careful when installing. The lamp wire is relatively slender and cannot be pressed on the

raised position of the building block. It should pass along the gap, otherwise the lamp wire will be pinched.