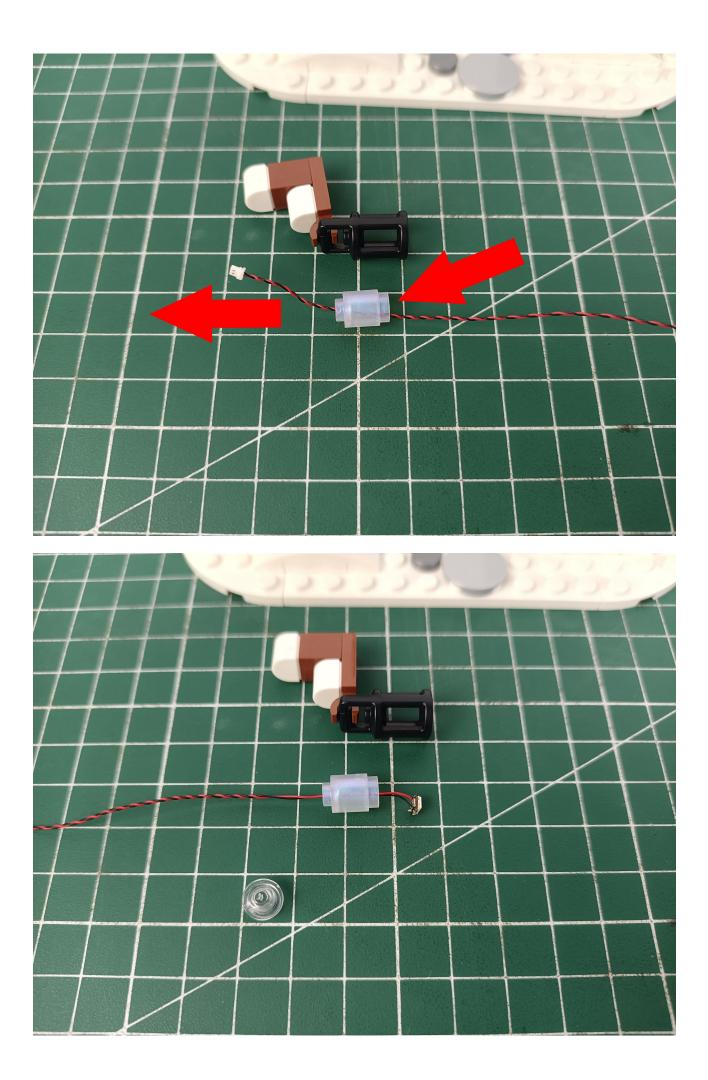

## Step 2 Install:

Please be careful when installing. The lamp wire is relatively slender and cannot be pressed on the raised position of the building block. It should pass along the gap, otherwise the lamp wire will be pinched.

Please be careful when installing. The lamp wire is relatively slender and cannot be pressed on the

raised position of the building block. It should pass along the gap, otherwise the lamp wire will be pinched.