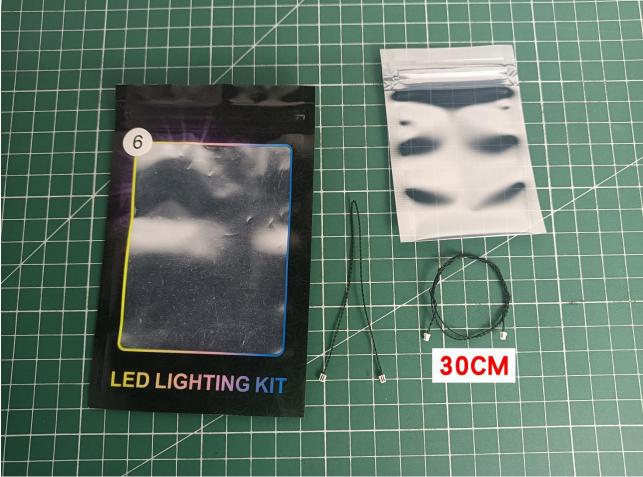

Connect the AA Battery Pack to the 6-Port Expansion Boards.

Take out the accessories in bag 1.

Connect accessories to 6-Port Expansion Boards.

Turn on the power switch.

Check if the accessories are operating normally. If there is an abnormality, please contact us in time! ! !

Turn off the power switch and separate the AA Battery Pack from the 6-Port Expansion Boards.

Put the AA Battery Pack back into the No. 5 bag.

Take out the USB power cord and connect it to the 6-Port Expansion Boards.