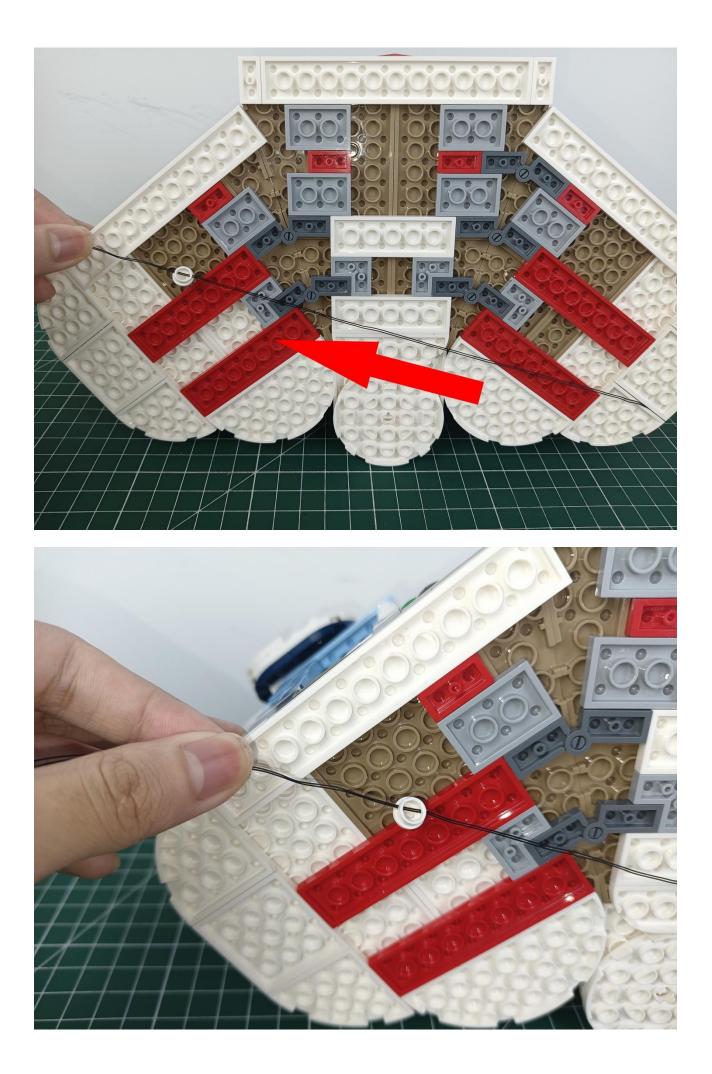

## Step 2 Install:

Please be careful when installing. The lamp wire is relatively slender and cannot be pressed on the raised position of the building block. It should pass along the gap, otherwise the lamp wire will be pinched.

Please be careful when installing. The lamp wire is relatively slender and cannot be pressed on the

raised position of the building block. It should pass along the gap, otherwise the lamp wire will be pinched.