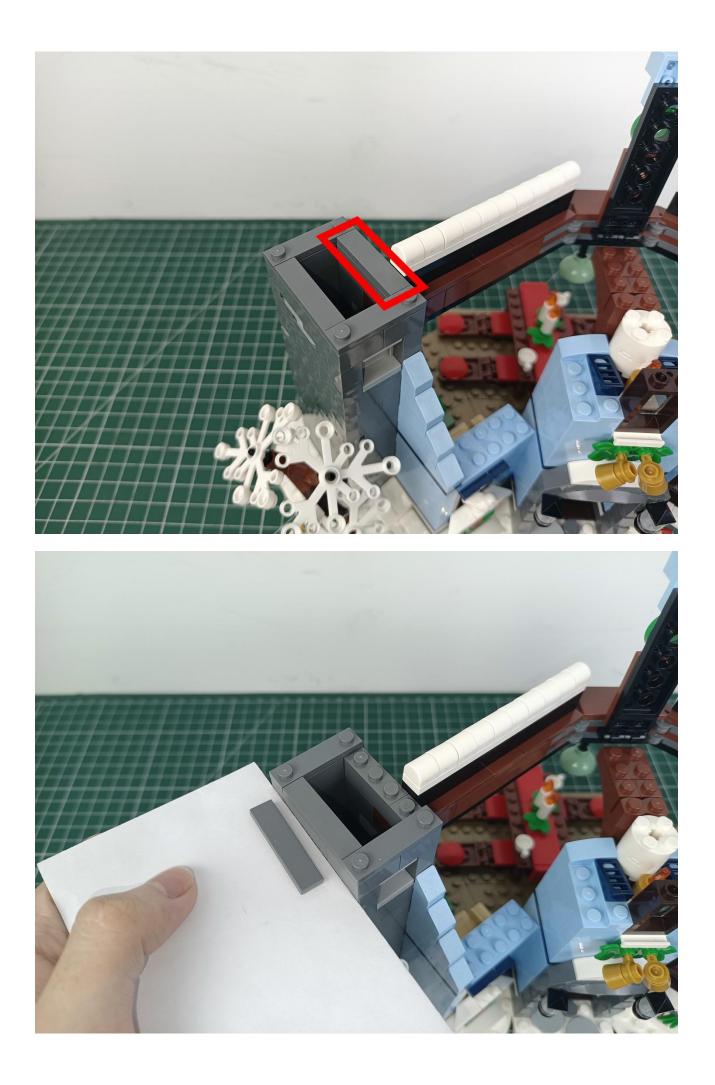

## Step 2 Install:

Please be careful when installing. The lamp wire is relatively slender and cannot be pressed on the raised position of the building block. It should pass along the gap, otherwise the lamp wire will be pinched.

Please be careful when installing. The lamp wire is relatively slender and cannot be pressed on the

raised position of the building block. It should pass along the gap, otherwise the lamp wire will be pinched.