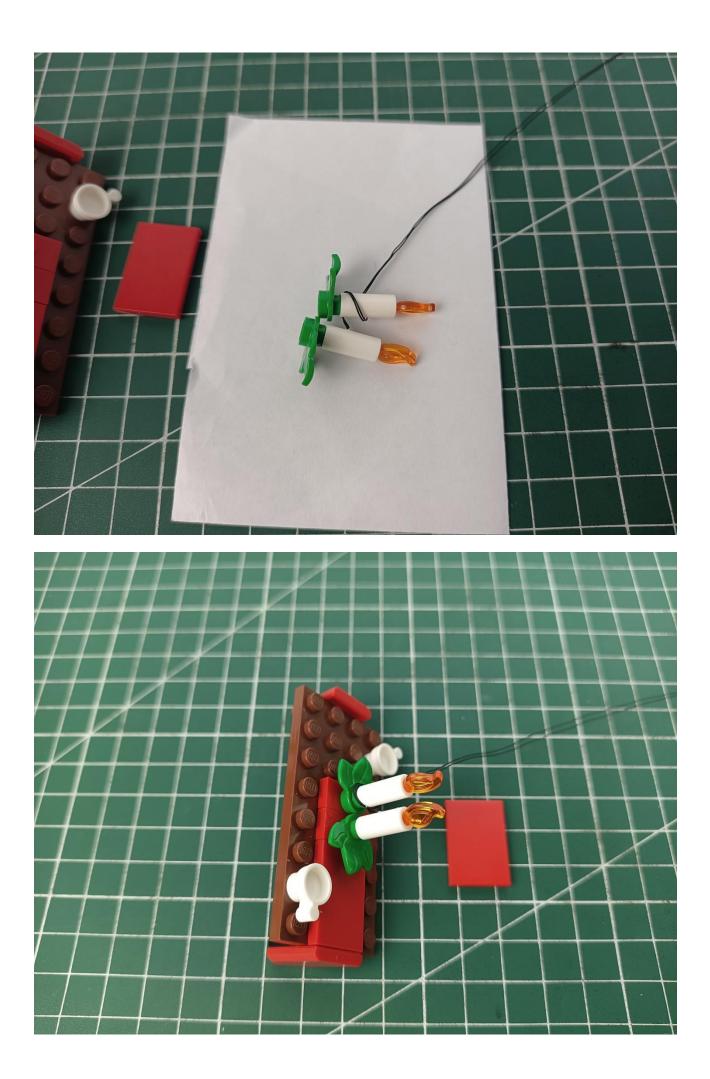

## Step 2 Install:

Please be careful when installing. The lamp wire is relatively slender and cannot be pressed on the raised position of the building block. It should pass along the gap, otherwise the lamp wire will be pinched.

Please be careful when installing. The lamp wire is relatively slender and cannot be pressed on the

raised position of the building block. It should pass along the gap, otherwise the lamp wire will be pinched.

C

C

105

C

0

C

W 

The installation is complete.