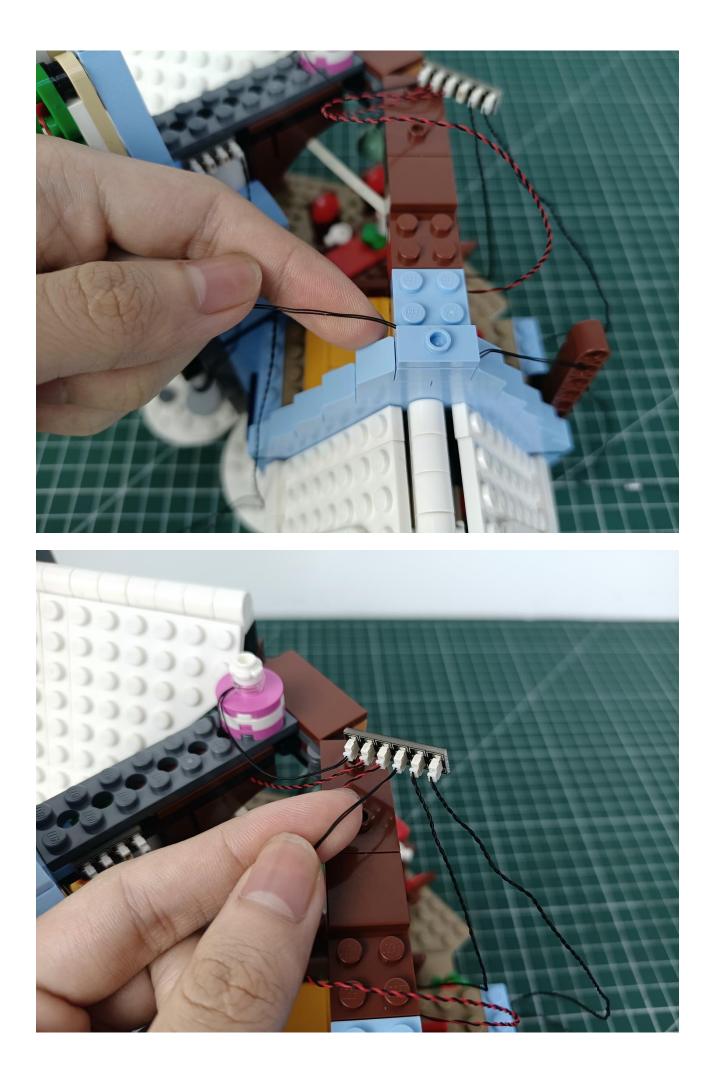

## Step 2 Install:

Please be careful when installing. The lamp wire is relatively slender and cannot be pressed on the raised position of the building block. It should pass along the gap, otherwise the lamp wire will be pinched.

Please be careful when installing. The lamp wire is relatively slender and cannot be pressed on the

raised position of the building block. It should pass along the gap, otherwise the lamp wire will be pinched.