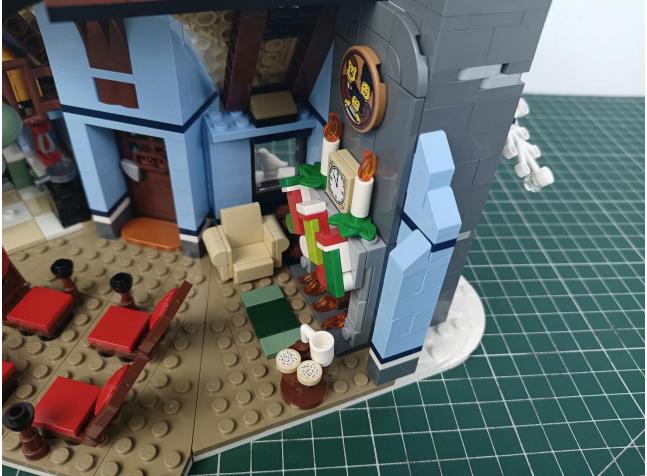

## Step 2 Install:

Please be careful when installing. The lamp wire is relatively slender and cannot be pressed on the raised position of the building block. It should pass along the gap, otherwise the lamp wire will be pinched.

Please be careful when installing. The lamp wire is relatively slender and cannot be pressed on the

raised position of the building block. It should pass along the gap, otherwise the lamp wire will be pinched.