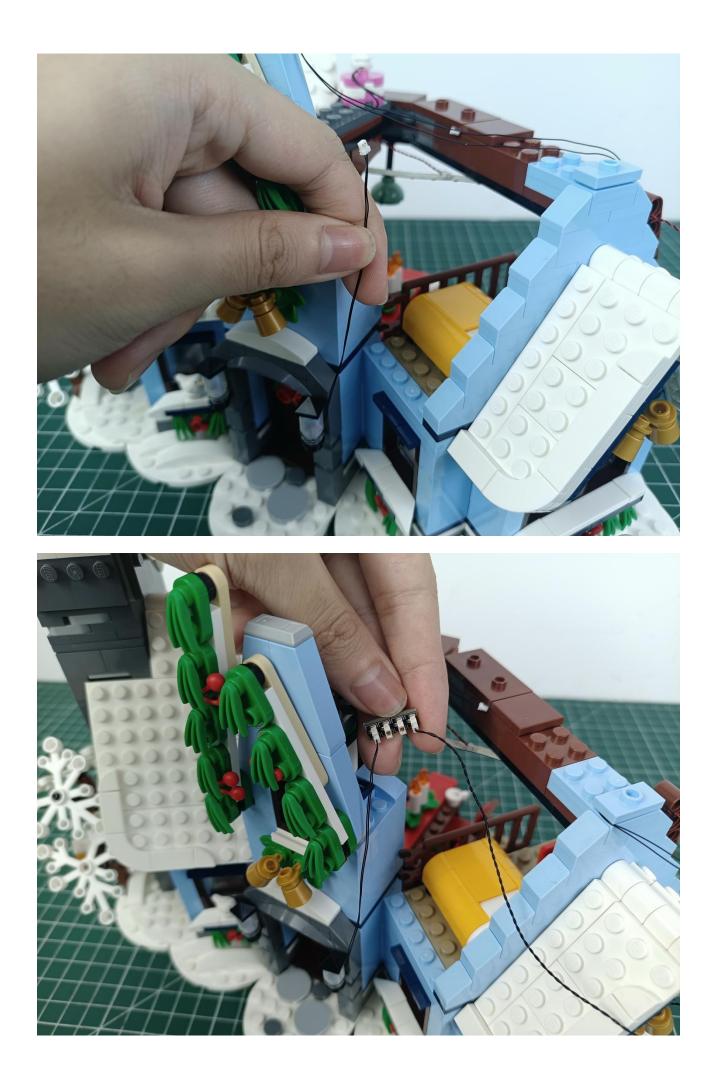

## Step 2 Install:

Please be careful when installing. The lamp wire is relatively slender and cannot be pressed on the raised position of the building block. It should pass along the gap, otherwise the lamp wire will be pinched.

Please be careful when installing. The lamp wire is relatively slender and cannot be pressed on the

raised position of the building block. It should pass along the gap, otherwise the lamp wire will be pinched.