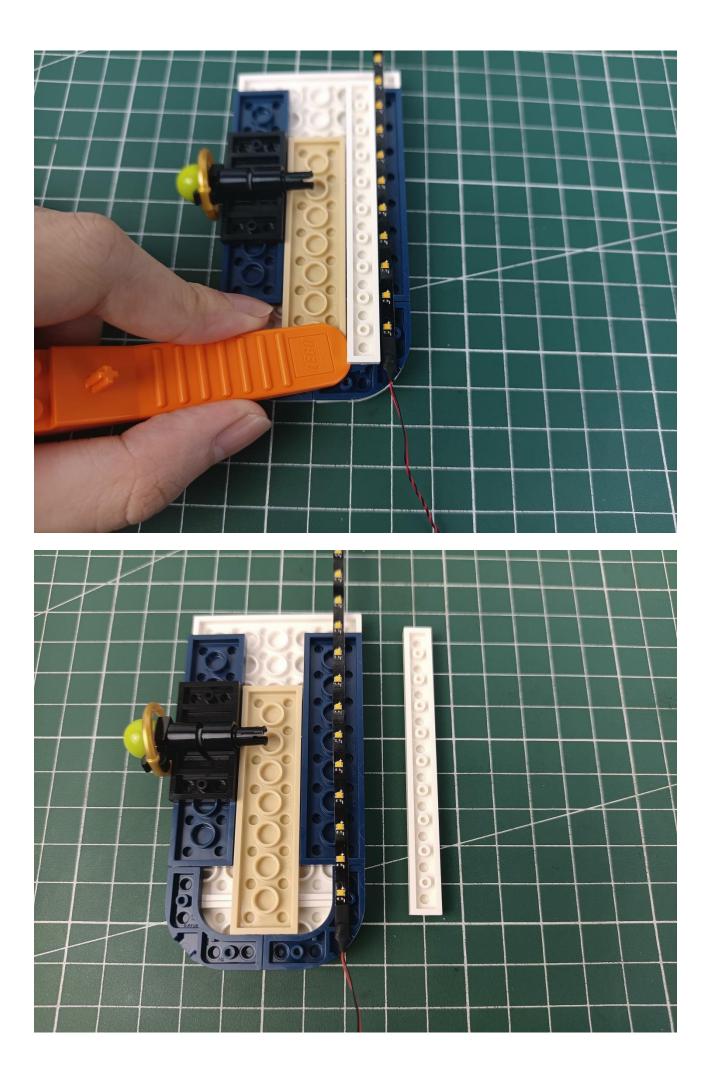

## Step 2 Install:

Please be careful when installing. The lamp wire is relatively slender and cannot be pressed on the raised position of the building block. It should pass along the gap, otherwise the lamp wire will be pinched.

Please be careful when installing. The lamp wire is relatively slender and cannot be pressed on the

raised position of the building block. It should pass along the gap, otherwise the lamp wire will be pinched.