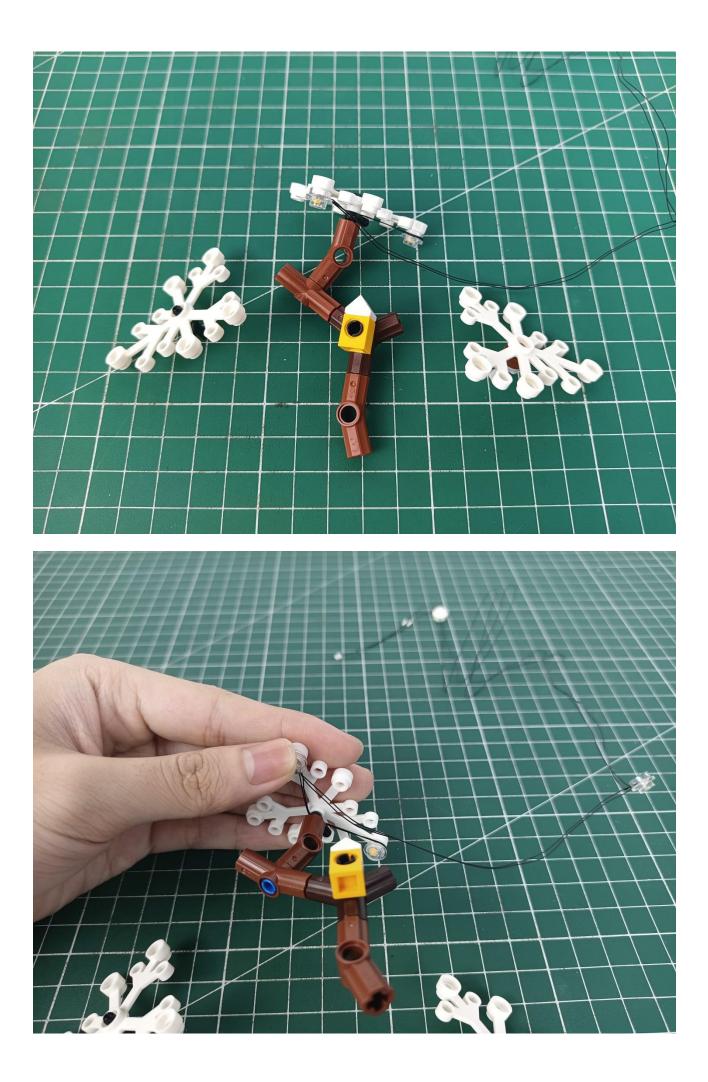

## Step 2 Install:

Please be careful when installing. The lamp wire is relatively slender and cannot be pressed on the raised position of the building block. It should pass along the gap, otherwise the lamp wire will be pinched.

Please be careful when installing. The lamp wire is relatively slender and cannot be pressed on the

raised position of the building block. It should pass along the gap, otherwise the lamp wire will be pinched.