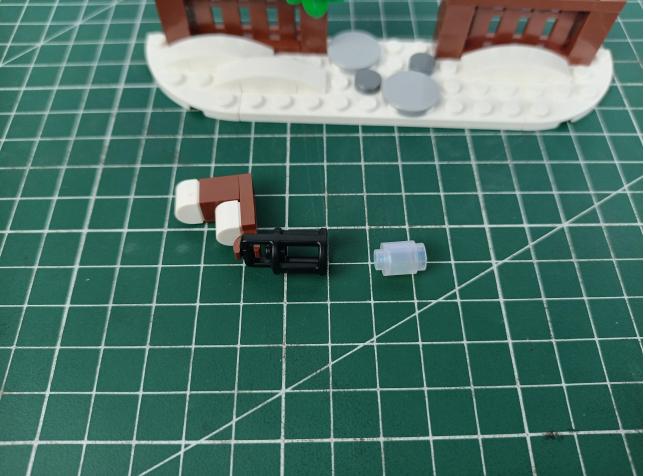

## Step 2 Install:

Please be careful when installing. The lamp wire is relatively slender and cannot be pressed on the raised position of the building block. It should pass along the gap, otherwise the lamp wire will be pinched.

Please be careful when installing. The lamp wire is relatively slender and cannot be pressed on the

raised position of the building block. It should pass along the gap, otherwise the lamp wire will be pinched.