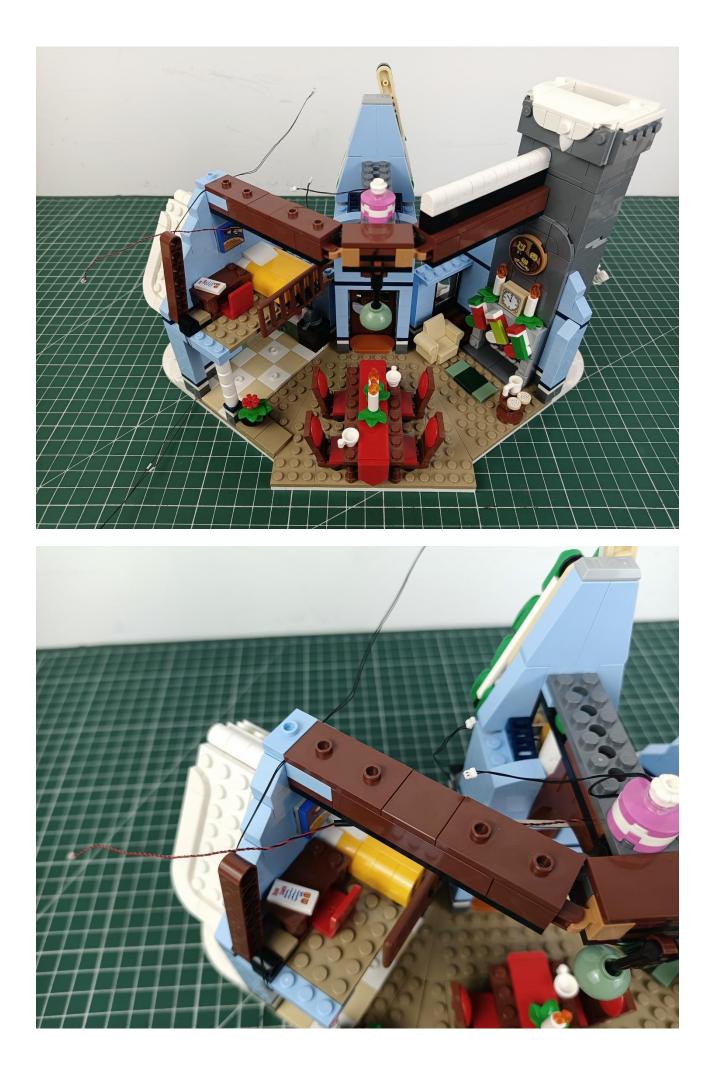

## Step 2 Install:

Please be careful when installing. The lamp wire is relatively slender and cannot be pressed on the raised position of the building block. It should pass along the gap, otherwise the lamp wire will be pinched.

Please be careful when installing. The lamp wire is relatively slender and cannot be pressed on the

raised position of the building block. It should pass along the gap, otherwise the lamp wire will be pinched.