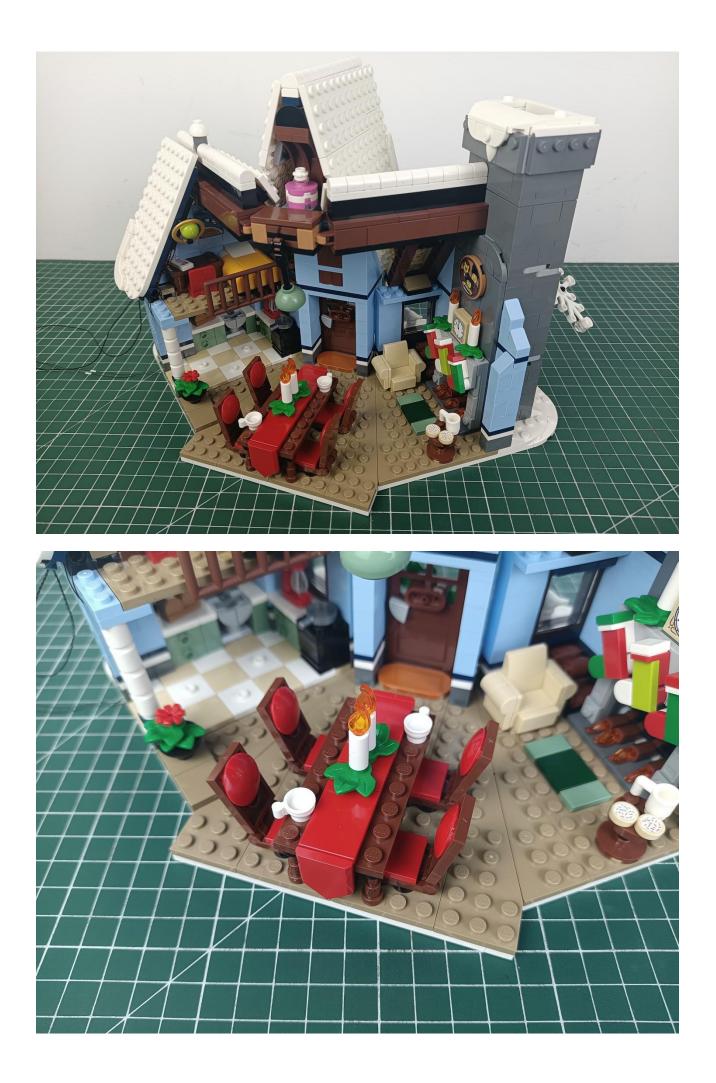

the gap, otherwise the lamp wire will be pinched.



## Step 2 Install:



















































Please be careful when installing. The lamp wire is relatively slender and cannot be pressed on the raised position of the building block. It should pass along the gap, otherwise the lamp wire will be pinched.





















































































Please be careful when installing. The lamp wire is relatively slender and cannot be pressed on the

raised position of the building block. It should pass along the gap, otherwise the lamp wire will be pinched.



























































































































C

C

105

C

0

C

W 

















































































































































































































The installation is complete.



The above are ideas and instructions provided by our designers. Please move on:

1: Do you have any suggestions about the material and quality of our products?

2: Do you have any suggestions on the installation instructions and the degree of difficulty of the installation?

3: If you have better installation method and ideas, please contact us in time.