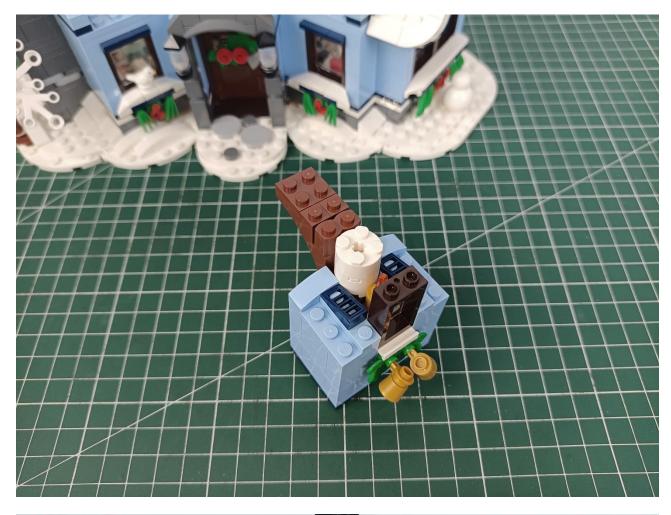

## Step 2 Install:

Please be careful when installing. The lamp wire is relatively slender and cannot be pressed on the raised position of the building block. It should pass along the gap, otherwise the lamp wire will be pinched.

Please be careful when installing. The lamp wire is relatively slender and cannot be pressed on the

raised position of the building block. It should pass along the gap, otherwise the lamp wire will be pinched.