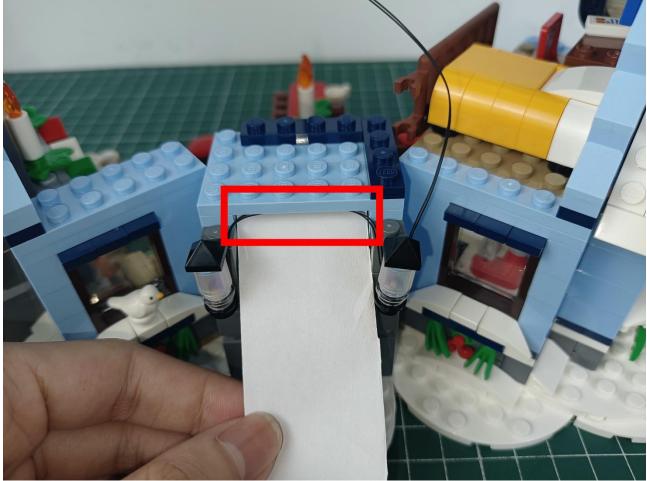

## Step 2 Install:

Please be careful when installing. The lamp wire is relatively slender and cannot be pressed on the raised position of the building block. It should pass along the gap, otherwise the lamp wire will be pinched.

Please be careful when installing. The lamp wire is relatively slender and cannot be pressed on the

raised position of the building block. It should pass along the gap, otherwise the lamp wire will be pinched.