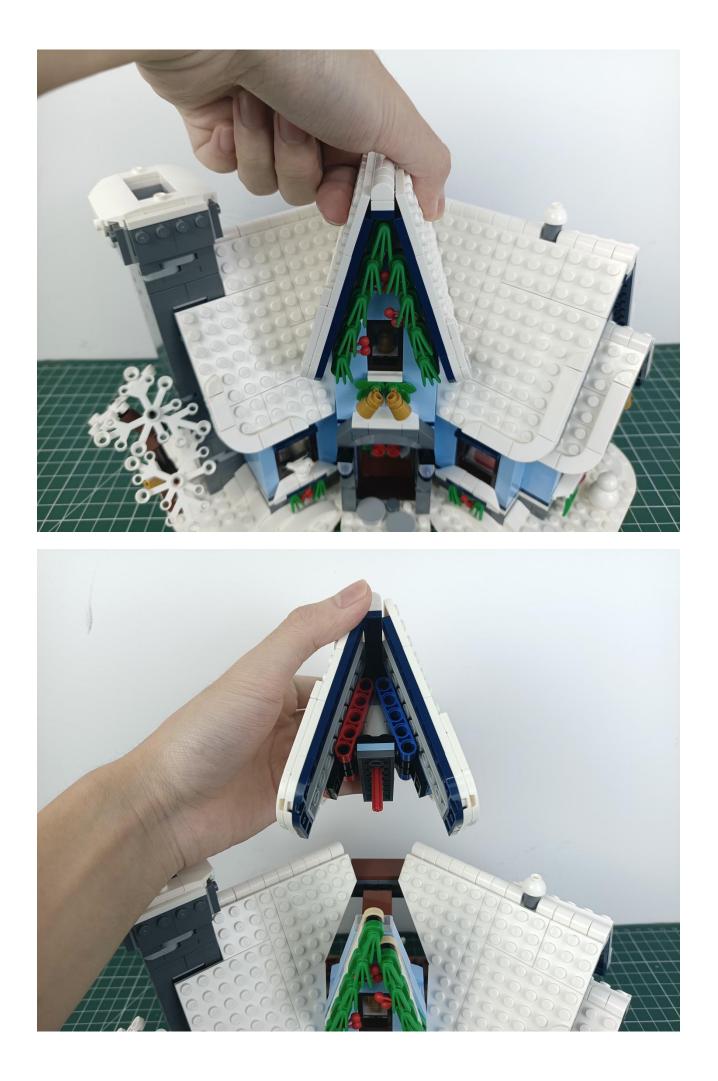

Put the accessories back in the No. 5 bag.

Note:

Please be careful when installing. The lamp wire is relatively slender and cannot be pressed on the raised position of the building block. It should pass along the gap, otherwise the lamp wire will be pinched.

## Step 2 Install:

Please be careful when installing. The lamp wire is relatively slender and cannot be pressed on the raised position of the building block. It should pass along the gap, otherwise the lamp wire will be pinched.

Please be careful when installing. The lamp wire is relatively slender and cannot be pressed on the

raised position of the building block. It should pass along the gap, otherwise the lamp wire will be pinched.