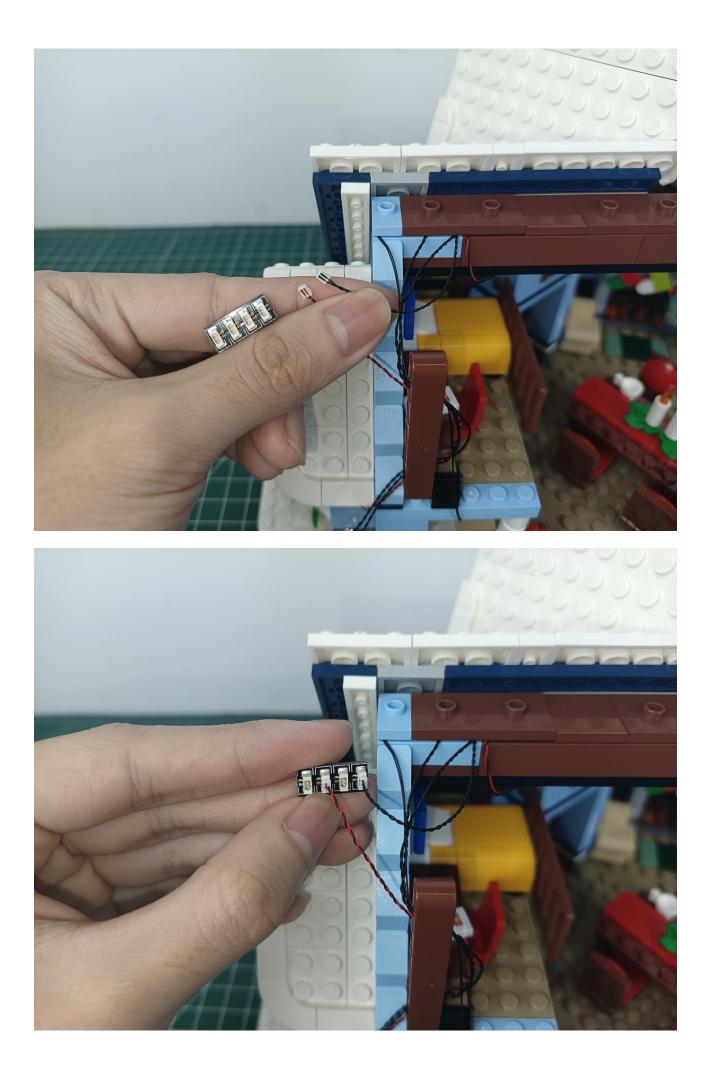

## Step 2 Install:

Please be careful when installing. The lamp wire is relatively slender and cannot be pressed on the raised position of the building block. It should pass along the gap, otherwise the lamp wire will be pinched.

Please be careful when installing. The lamp wire is relatively slender and cannot be pressed on the

raised position of the building block. It should pass along the gap, otherwise the lamp wire will be pinched.