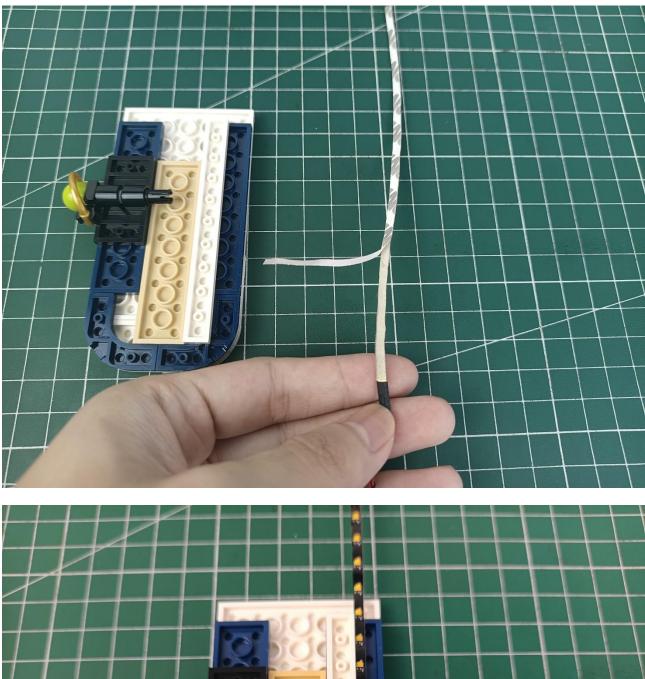

## Step 2 Install:

Please be careful when installing. The lamp wire is relatively slender and cannot be pressed on the raised position of the building block. It should pass along the gap, otherwise the lamp wire will be pinched.

Please be careful when installing. The lamp wire is relatively slender and cannot be pressed on the

raised position of the building block. It should pass along the gap, otherwise the lamp wire will be pinched.