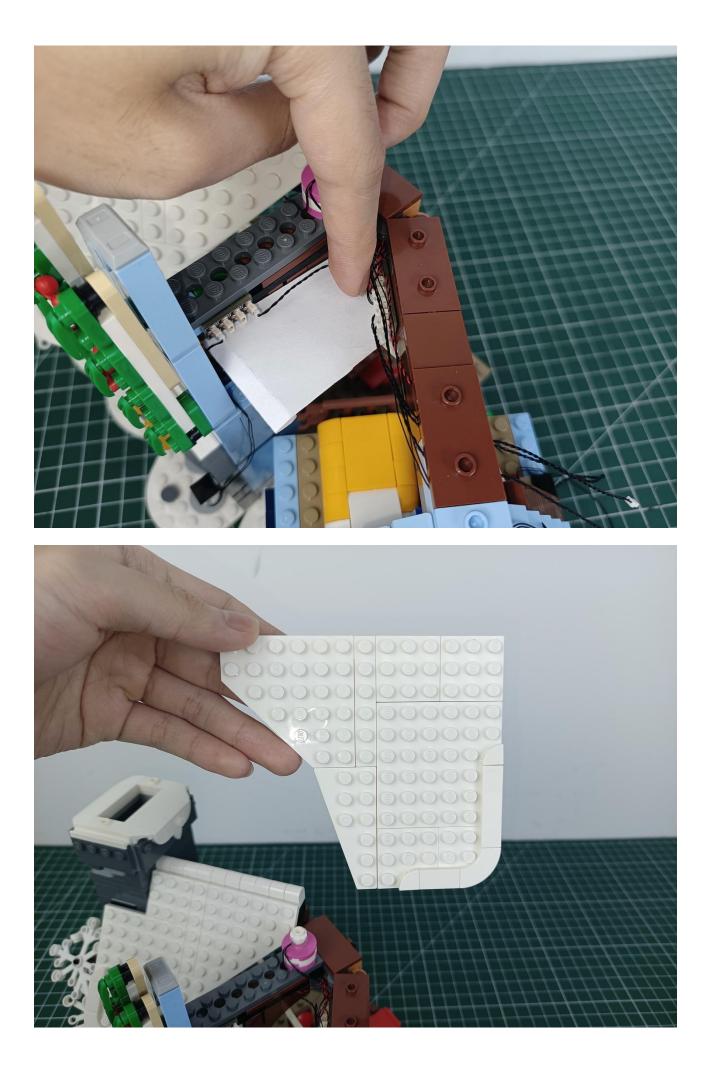

## Step 2 Install:

Please be careful when installing. The lamp wire is relatively slender and cannot be pressed on the raised position of the building block. It should pass along the gap, otherwise the lamp wire will be pinched.

Please be careful when installing. The lamp wire is relatively slender and cannot be pressed on the

raised position of the building block. It should pass along the gap, otherwise the lamp wire will be pinched.