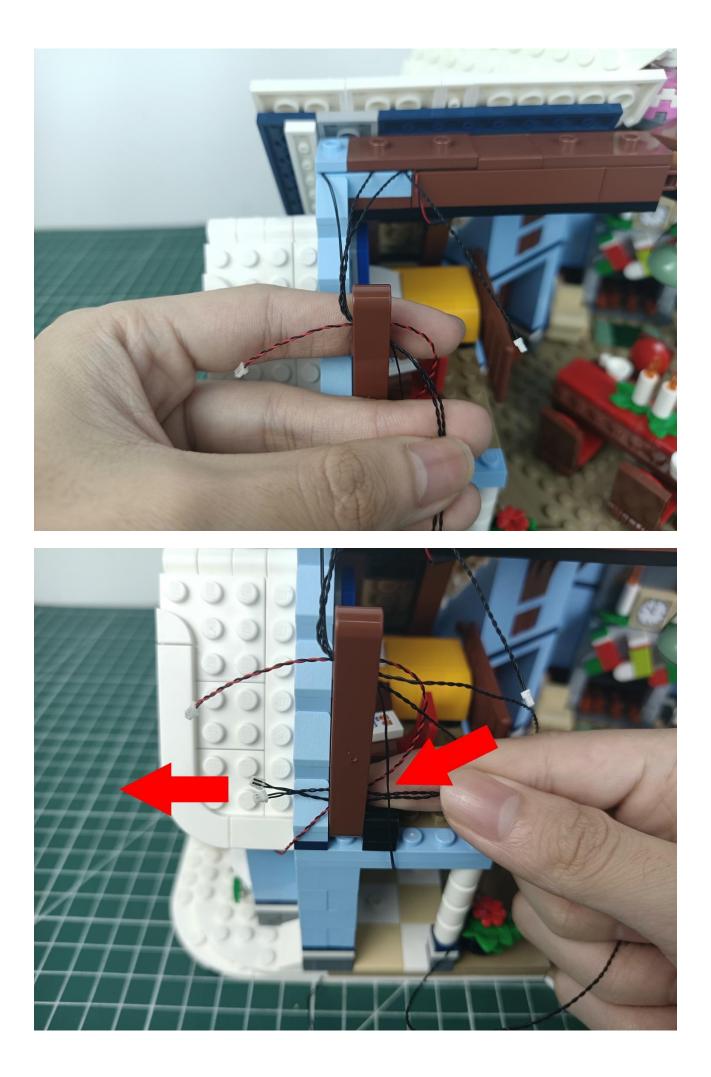

## Step 2 Install:

Please be careful when installing. The lamp wire is relatively slender and cannot be pressed on the raised position of the building block. It should pass along the gap, otherwise the lamp wire will be pinched.

Please be careful when installing. The lamp wire is relatively slender and cannot be pressed on the

raised position of the building block. It should pass along the gap, otherwise the lamp wire will be pinched.