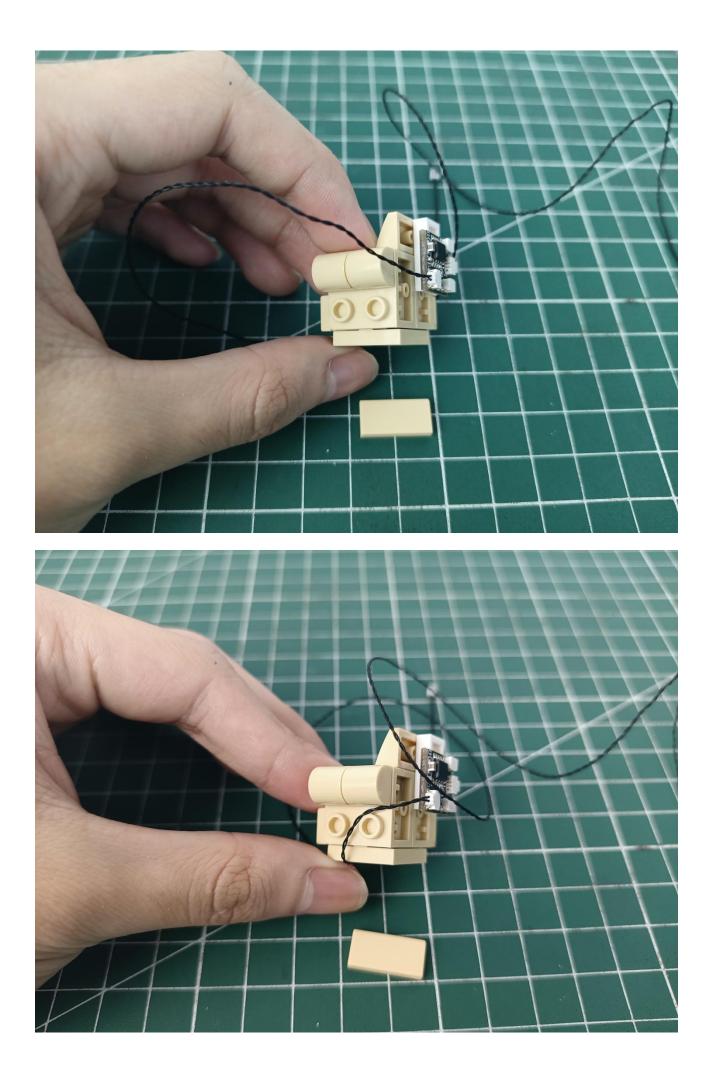

## Step 2 Install:

Please be careful when installing. The lamp wire is relatively slender and cannot be pressed on the raised position of the building block. It should pass along the gap, otherwise the lamp wire will be pinched.

Please be careful when installing. The lamp wire is relatively slender and cannot be pressed on the

raised position of the building block. It should pass along the gap, otherwise the lamp wire will be pinched.