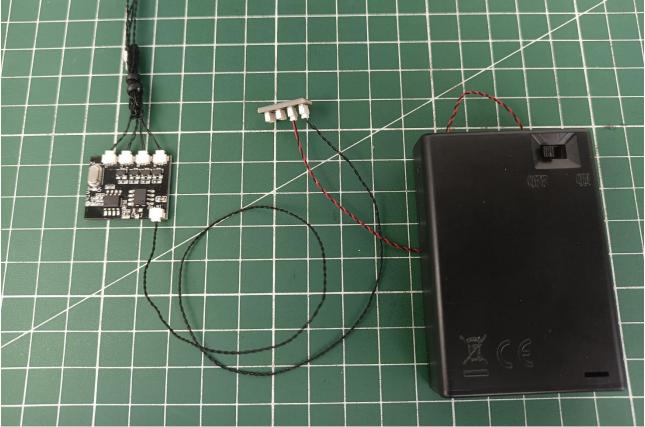

Step 1 Test:

This product has 7 bags, and the AA Battery Pack is a gift. (Without battery)

Take out all the accessories in the No. 5 bag.

Take out the AA Battery Pack and turn it over to the back.

Install AA dry batteries.

Take out 6-Port Expansion Boards and remove the protective film.

Please pay attention to the use of the interface. The interface is small. Please use it carefully: the = number of the 2P interface is aligned with the = number of the expansion board. The equal sign on the expansion board refers to the two solder joints on the outside, not the two inside the jack Metal pin.

Connect the AA Battery Pack to the 6-Port Expansion Boards.

Take out the accessories in bag 1.

Connect accessories to 6-Port Expansion Boards.

Turn on the power switch.

Check if the accessories are operating normally. If there is an abnormality, please contact us in time! ! !

Turn off the power switch and separate the AA Battery Pack from the 6-Port Expansion Boards.

Put the AA Battery Pack back into the No. 5 bag.

Take out the USB power cord and connect it to the 6-Port Expansion Boards.