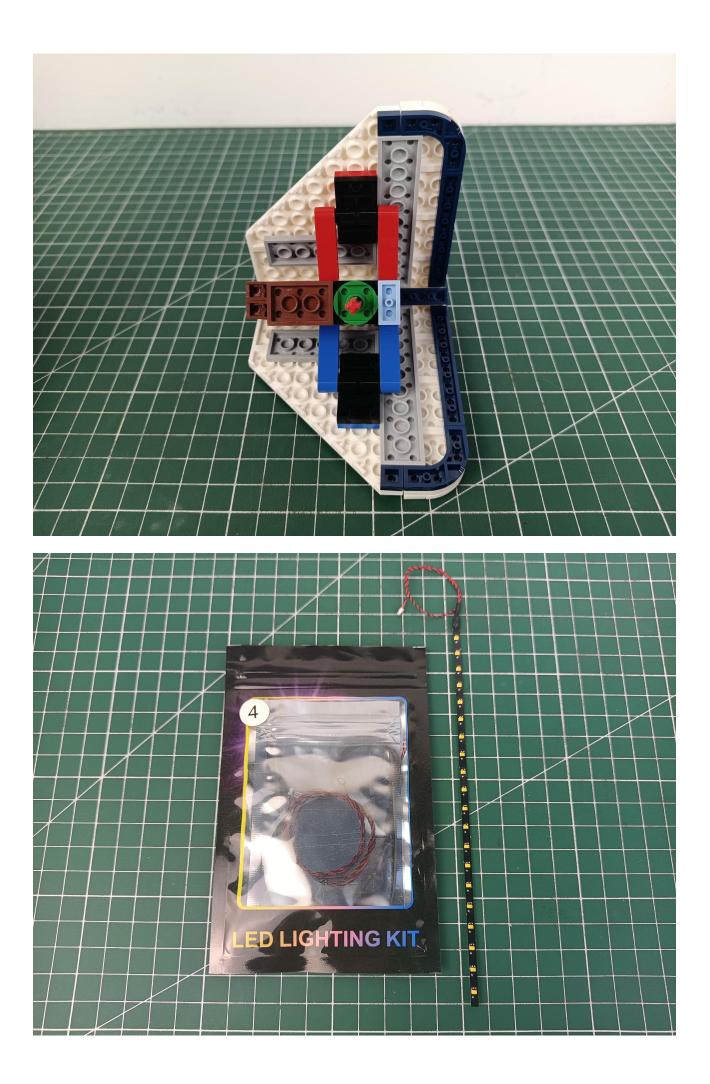

Step 1 Test:

This product has 7 bags, and the AA Battery Pack is a gift. (Without battery)

Take out all the accessories in the No. 5 bag.

Take out the AA Battery Pack and turn it over to the back.

Install AA dry batteries.