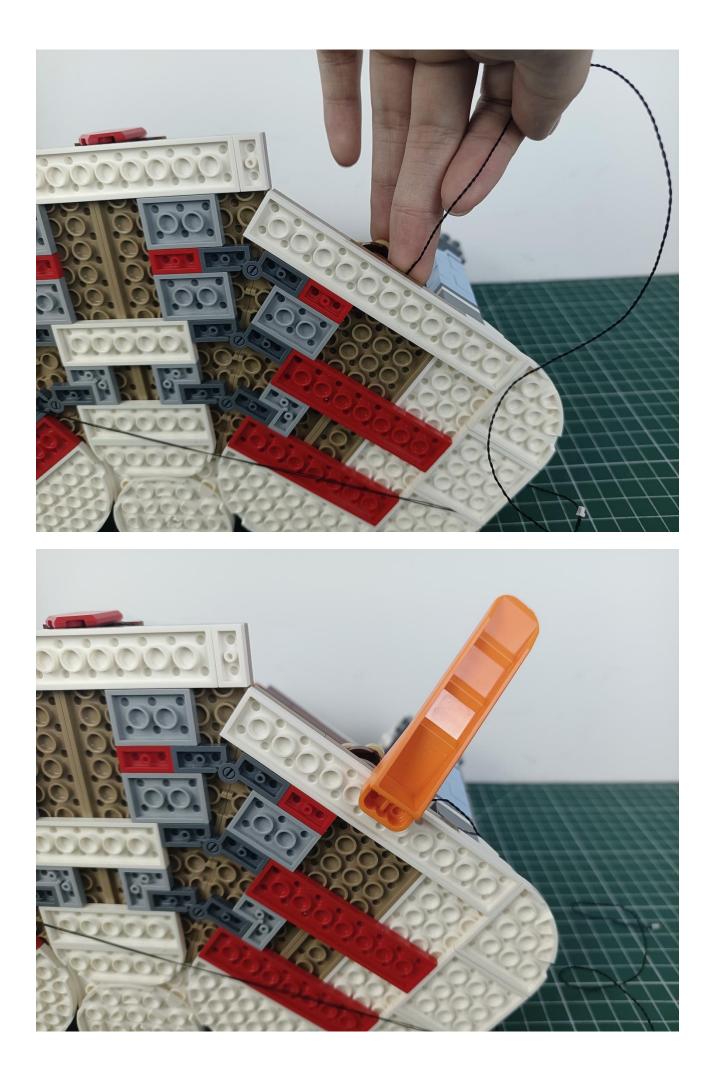

## Step 2 Install:

Please be careful when installing. The lamp wire is relatively slender and cannot be pressed on the raised position of the building block. It should pass along the gap, otherwise the lamp wire will be pinched.

Please be careful when installing. The lamp wire is relatively slender and cannot be pressed on the

raised position of the building block. It should pass along the gap, otherwise the lamp wire will be pinched.