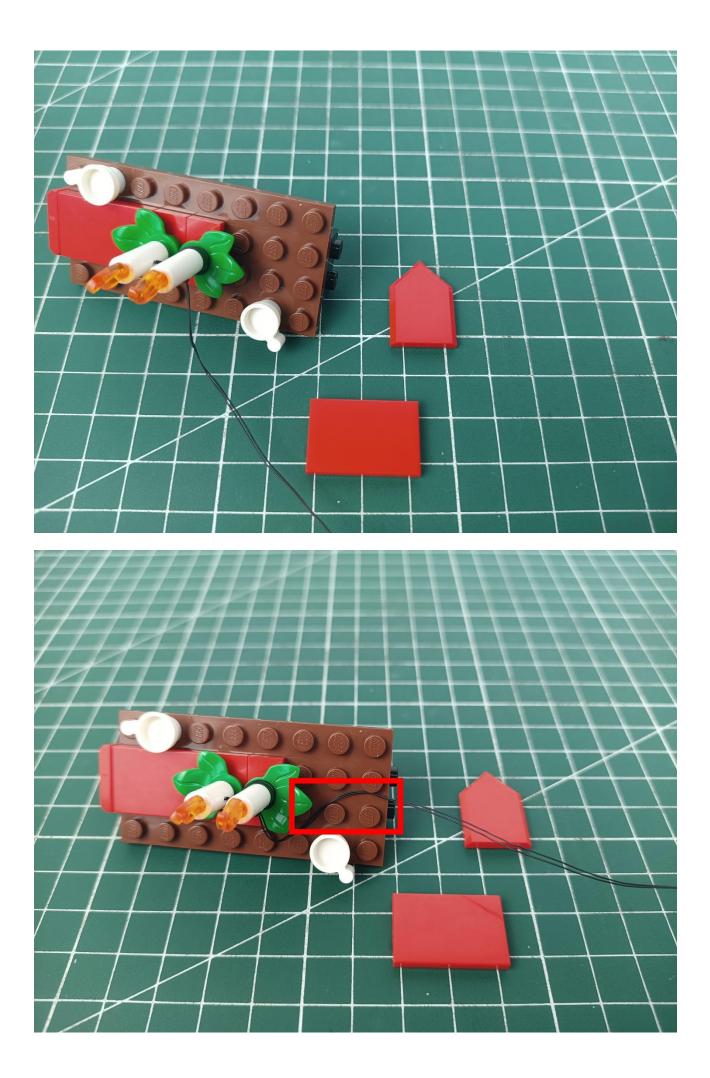

## Step 2 Install:

Please be careful when installing. The lamp wire is relatively slender and cannot be pressed on the raised position of the building block. It should pass along the gap, otherwise the lamp wire will be pinched.

Please be careful when installing. The lamp wire is relatively slender and cannot be pressed on the

raised position of the building block. It should pass along the gap, otherwise the lamp wire will be pinched.