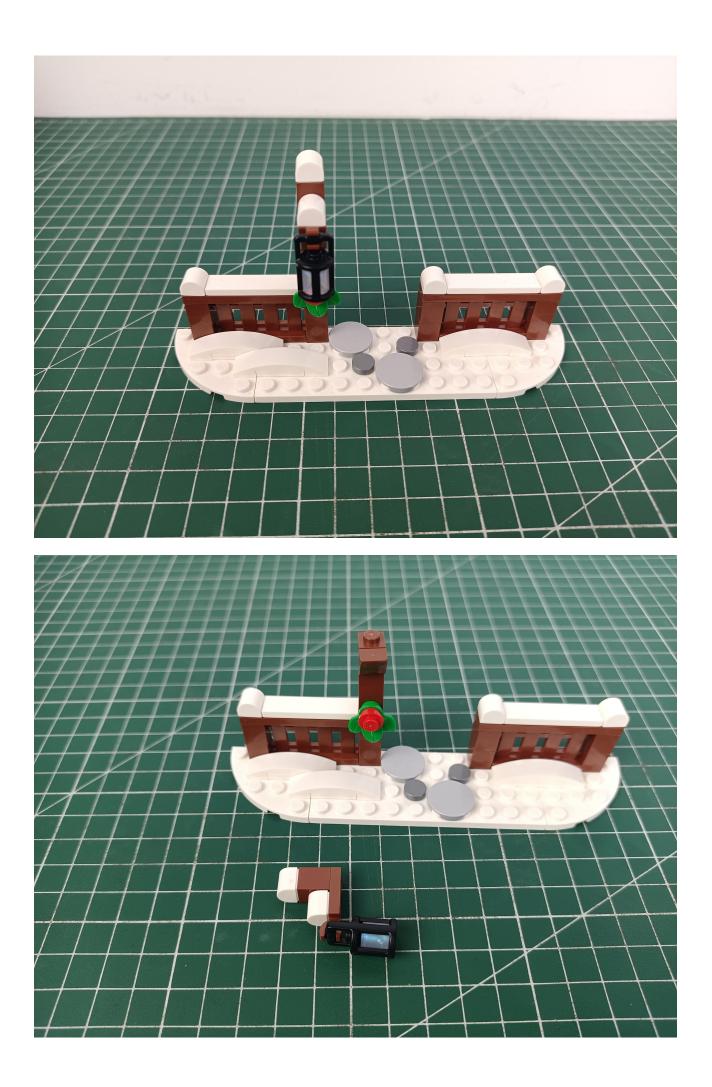

## Step 2 Install:

Please be careful when installing. The lamp wire is relatively slender and cannot be pressed on the raised position of the building block. It should pass along the gap, otherwise the lamp wire will be pinched.

Please be careful when installing. The lamp wire is relatively slender and cannot be pressed on the

raised position of the building block. It should pass along the gap, otherwise the lamp wire will be pinched.