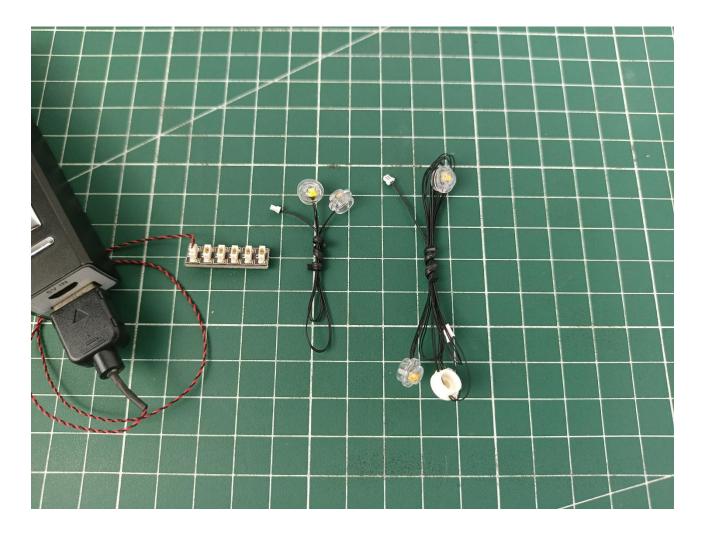

Connect the AA Battery Pack to the 6-Port Expansion Boards.

Take out the accessories in bag 1.

Connect accessories to 6-Port Expansion Boards.

Turn on the power switch.

Check if the accessories are operating normally. If there is an abnormality, please contact us in time! ! !

## USB connectors to connect devices

Here is a demonstration using a power bank.

Check if the accessories are operating normally. If there is an abnormality, please contact us in time! ! !

Separate accessories from 6-Port Expansion Boards.