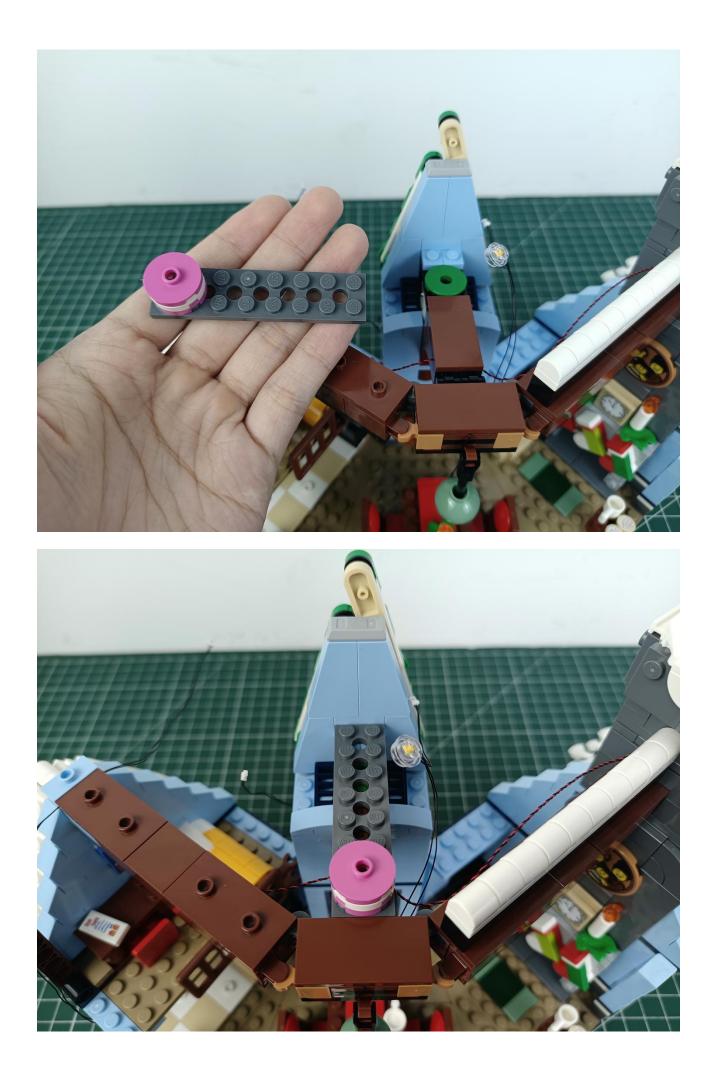

## Step 2 Install:

Please be careful when installing. The lamp wire is relatively slender and cannot be pressed on the raised position of the building block. It should pass along the gap, otherwise the lamp wire will be pinched.

Please be careful when installing. The lamp wire is relatively slender and cannot be pressed on the

raised position of the building block. It should pass along the gap, otherwise the lamp wire will be pinched.