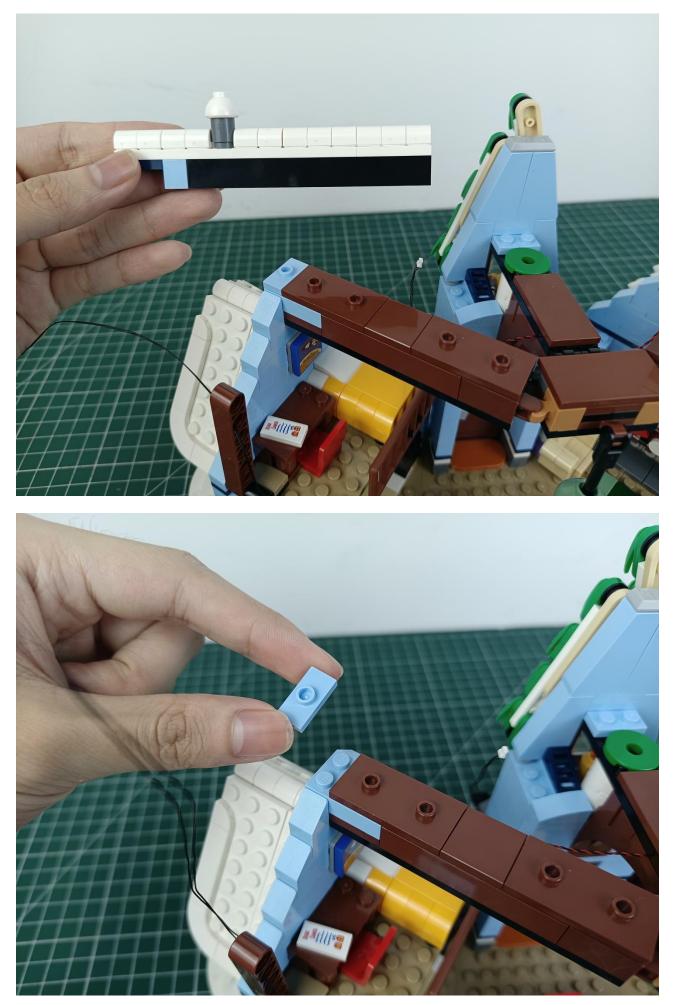

## Step 2 Install:

Please be careful when installing. The lamp wire is relatively slender and cannot be pressed on the raised position of the building block. It should pass along the gap, otherwise the lamp wire will be pinched.

Please be careful when installing. The lamp wire is relatively slender and cannot be pressed on the

raised position of the building block. It should pass along the gap, otherwise the lamp wire will be pinched.