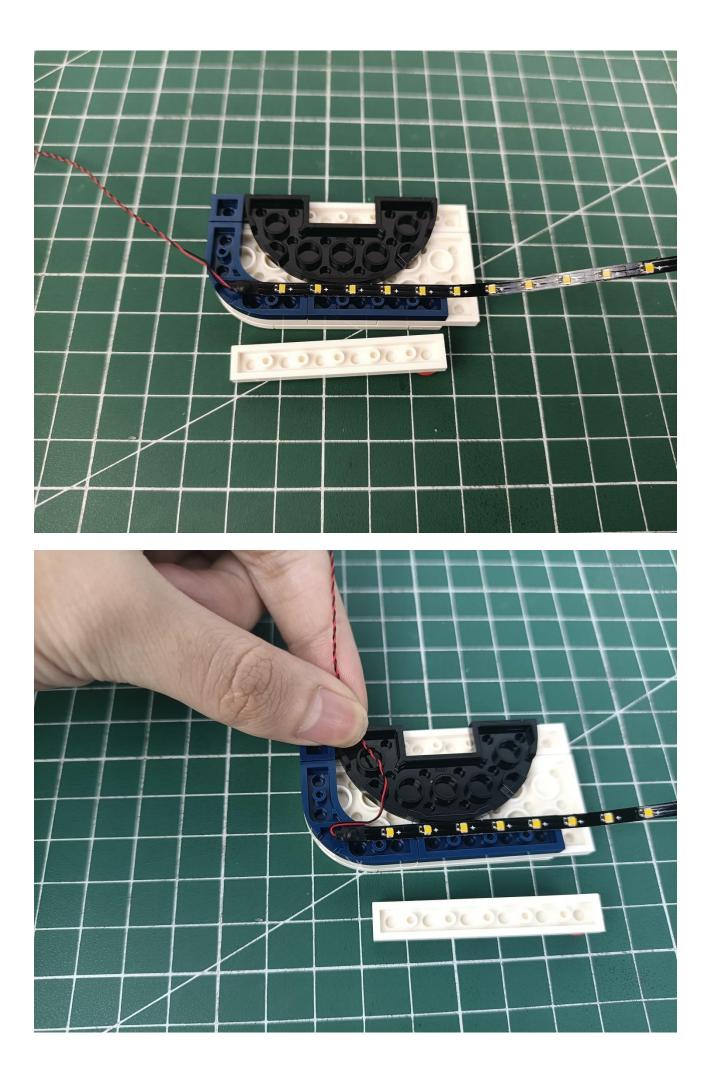

## Step 2 Install:

Please be careful when installing. The lamp wire is relatively slender and cannot be pressed on the raised position of the building block. It should pass along the gap, otherwise the lamp wire will be pinched.

Please be careful when installing. The lamp wire is relatively slender and cannot be pressed on the

raised position of the building block. It should pass along the gap, otherwise the lamp wire will be pinched.