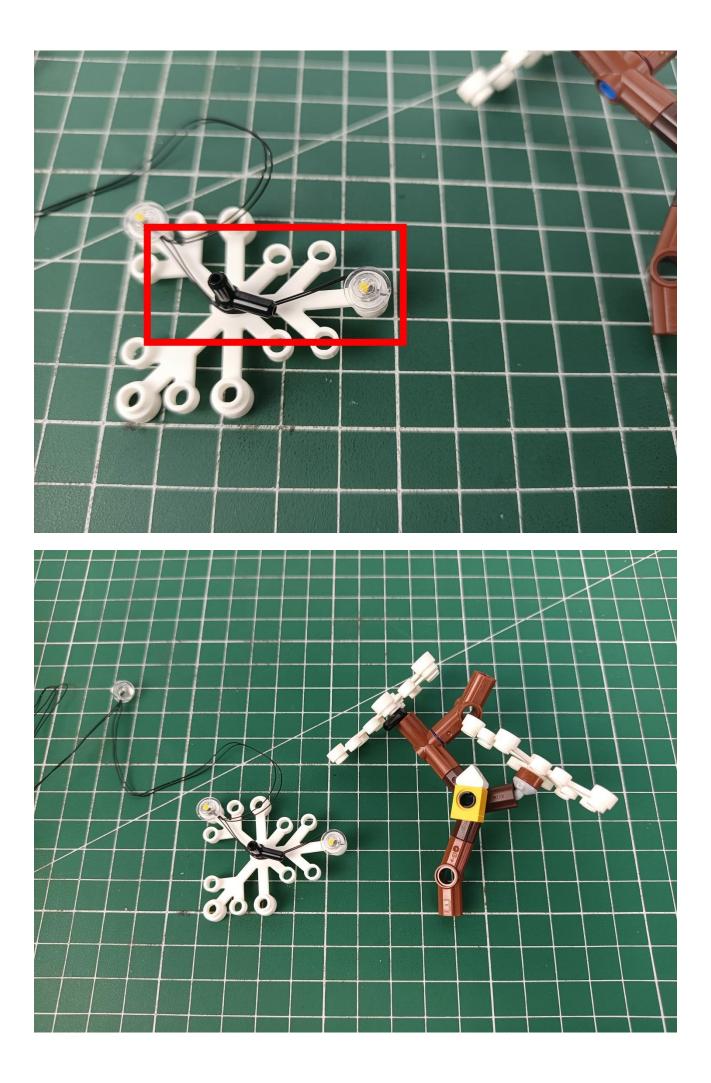

## Step 2 Install:

Please be careful when installing. The lamp wire is relatively slender and cannot be pressed on the raised position of the building block. It should pass along the gap, otherwise the lamp wire will be pinched.

Please be careful when installing. The lamp wire is relatively slender and cannot be pressed on the

raised position of the building block. It should pass along the gap, otherwise the lamp wire will be pinched.