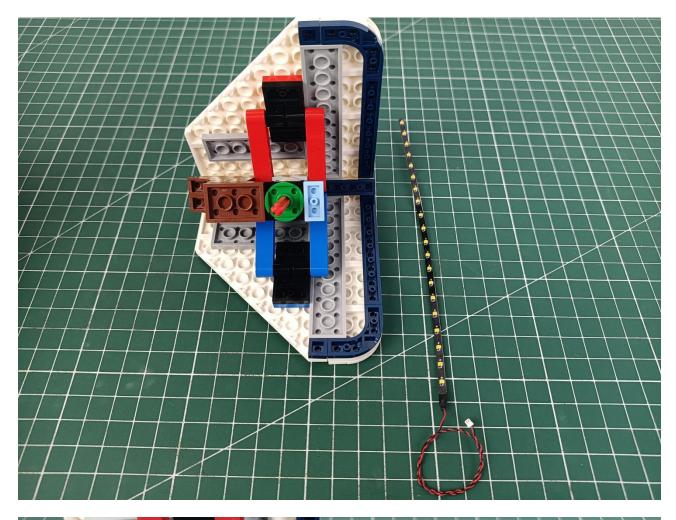

## Step 2 Install:

Please be careful when installing. The lamp wire is relatively slender and cannot be pressed on the raised position of the building block. It should pass along the gap, otherwise the lamp wire will be pinched.

Please be careful when installing. The lamp wire is relatively slender and cannot be pressed on the

raised position of the building block. It should pass along the gap, otherwise the lamp wire will be pinched.