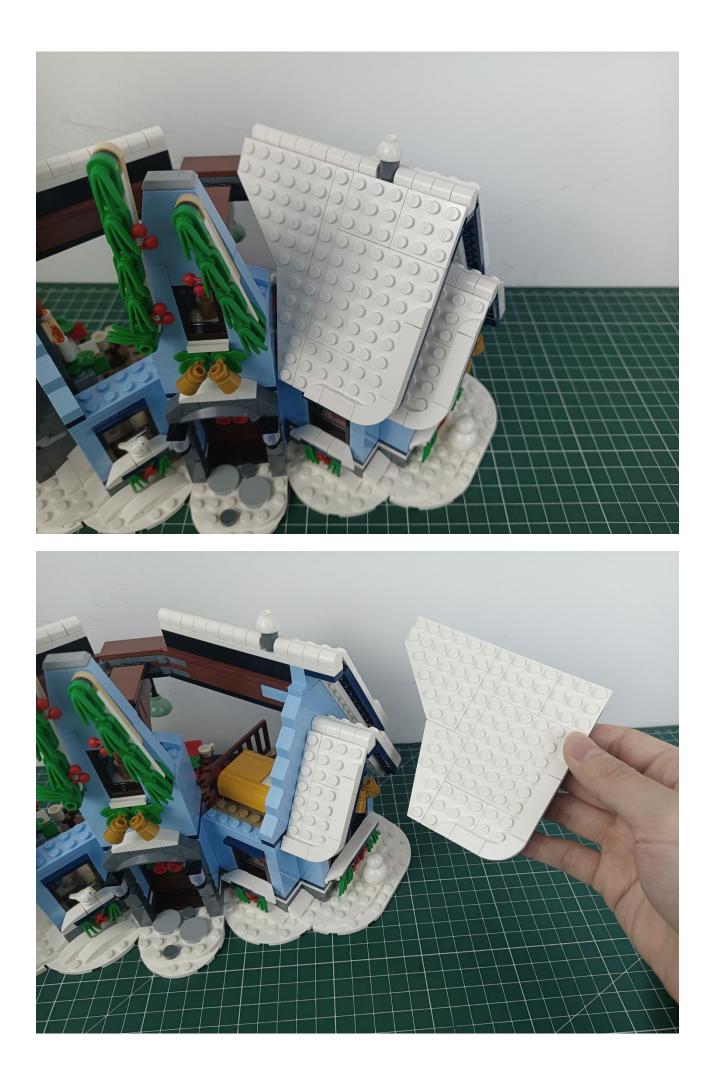

## Step 2 Install:

Please be careful when installing. The lamp wire is relatively slender and cannot be pressed on the raised position of the building block. It should pass along the gap, otherwise the lamp wire will be pinched.

Please be careful when installing. The lamp wire is relatively slender and cannot be pressed on the

raised position of the building block. It should pass along the gap, otherwise the lamp wire will be pinched.