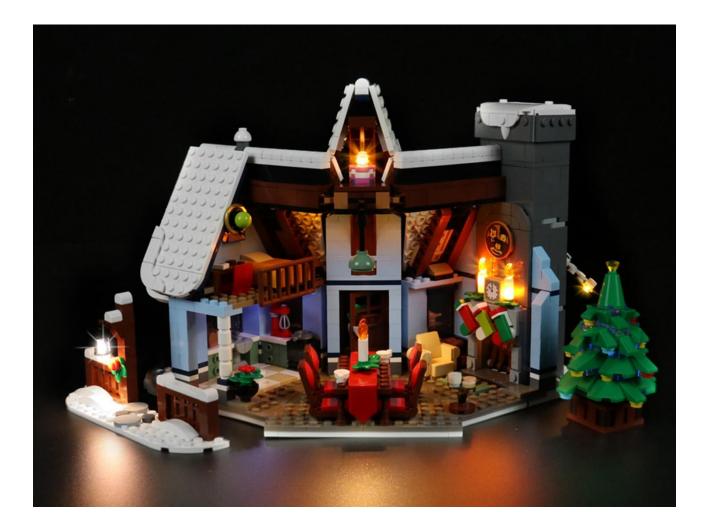

on the raised position of the building block. It should pass along the gap, otherwise the lamp wire will be pinched.





















































































Please be careful when installing. The lamp wire is relatively slender and cannot be pressed on the

raised position of the building block. It should pass along the gap, otherwise the lamp wire will be pinched.



























































































































C

C

105

C

0

C

W 

















































































































































































































The installation is complete.



The above are ideas and instructions provided by our designers. Please move on:

1: Do you have any suggestions about the material and quality of our products?

2: Do you have any suggestions on the installation instructions and the degree of difficulty of the installation?

3: If you have better installation method and ideas, please contact us in time.