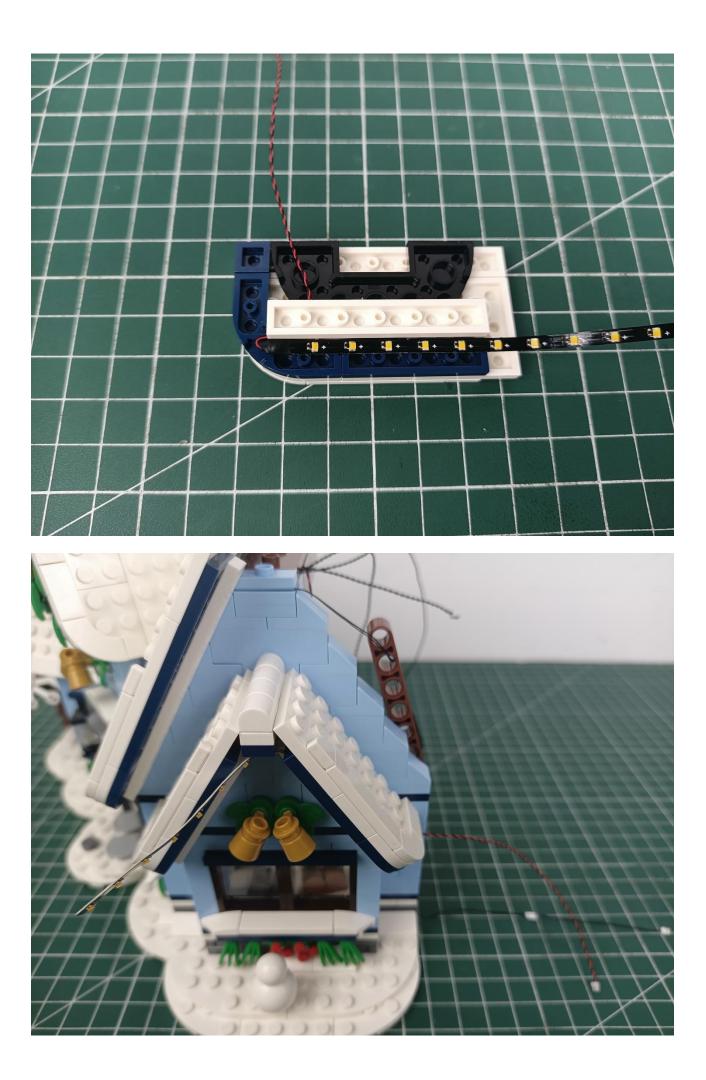

## Step 2 Install:

Please be careful when installing. The lamp wire is relatively slender and cannot be pressed on the raised position of the building block. It should pass along the gap, otherwise the lamp wire will be pinched.

Please be careful when installing. The lamp wire is relatively slender and cannot be pressed on the

raised position of the building block. It should pass along the gap, otherwise the lamp wire will be pinched.