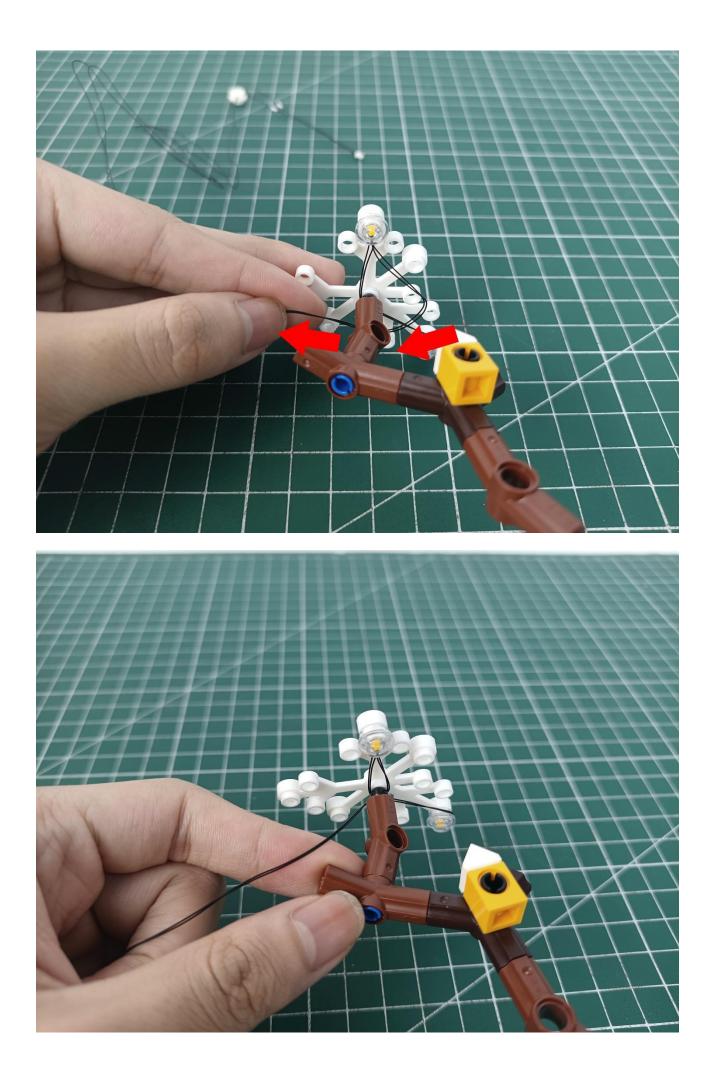

## Step 2 Install:

Please be careful when installing. The lamp wire is relatively slender and cannot be pressed on the raised position of the building block. It should pass along the gap, otherwise the lamp wire will be pinched.

Please be careful when installing. The lamp wire is relatively slender and cannot be pressed on the

raised position of the building block. It should pass along the gap, otherwise the lamp wire will be pinched.