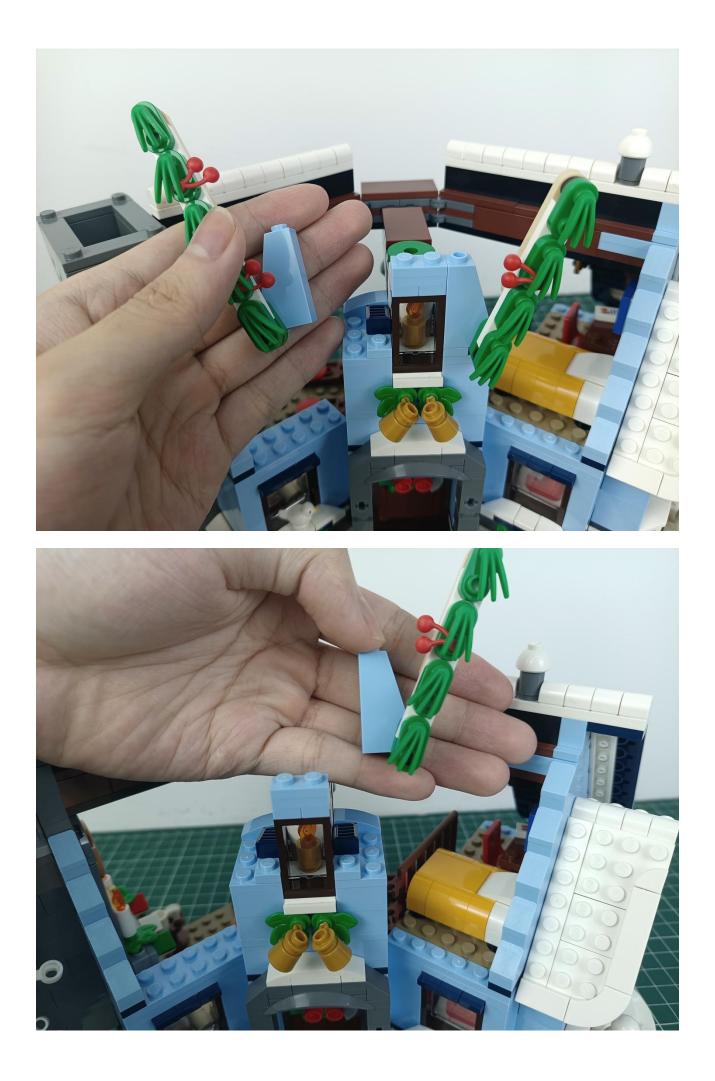

## Step 2 Install:

Please be careful when installing. The lamp wire is relatively slender and cannot be pressed on the raised position of the building block. It should pass along the gap, otherwise the lamp wire will be pinched.

Please be careful when installing. The lamp wire is relatively slender and cannot be pressed on the

raised position of the building block. It should pass along the gap, otherwise the lamp wire will be pinched.