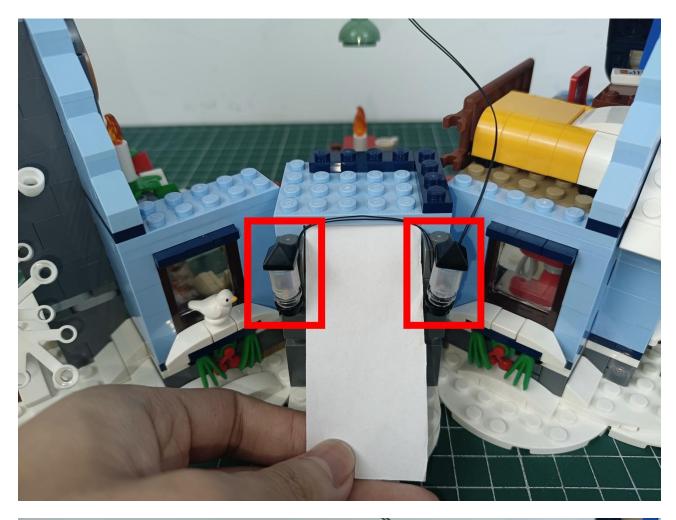

## Step 2 Install:

Please be careful when installing. The lamp wire is relatively slender and cannot be pressed on the raised position of the building block. It should pass along the gap, otherwise the lamp wire will be pinched.

Please be careful when installing. The lamp wire is relatively slender and cannot be pressed on the

raised position of the building block. It should pass along the gap, otherwise the lamp wire will be pinched.

C

C

105

C

0

C

W 

The installation is complete.