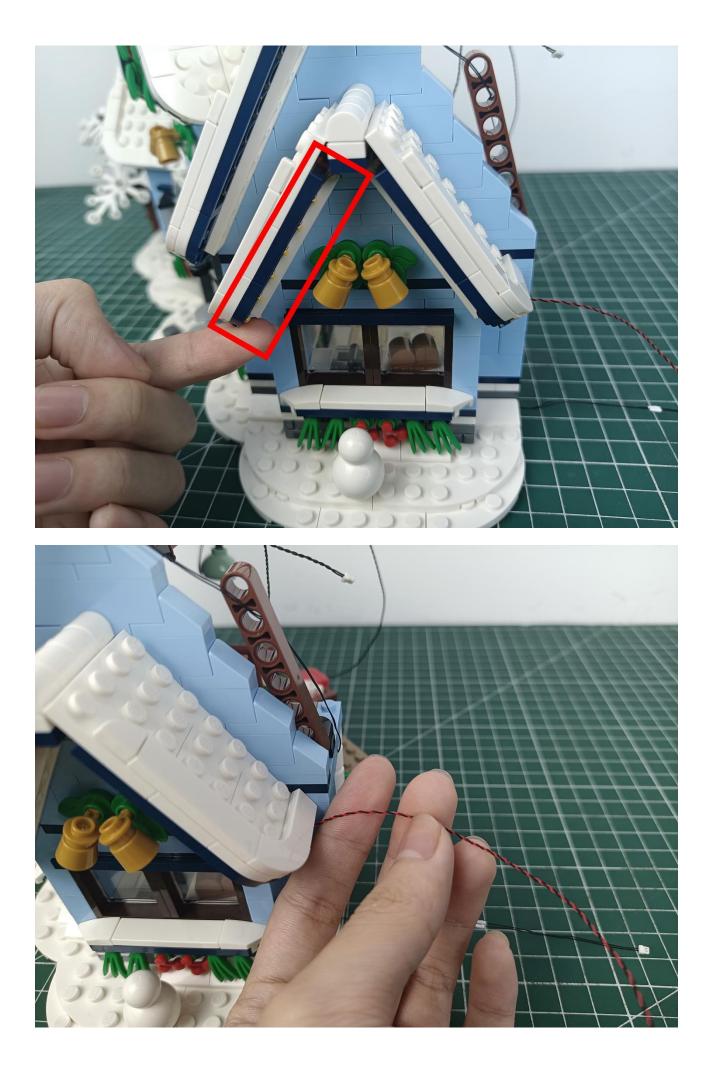

## Step 2 Install:

Please be careful when installing. The lamp wire is relatively slender and cannot be pressed on the raised position of the building block. It should pass along the gap, otherwise the lamp wire will be pinched.

Please be careful when installing. The lamp wire is relatively slender and cannot be pressed on the

raised position of the building block. It should pass along the gap, otherwise the lamp wire will be pinched.