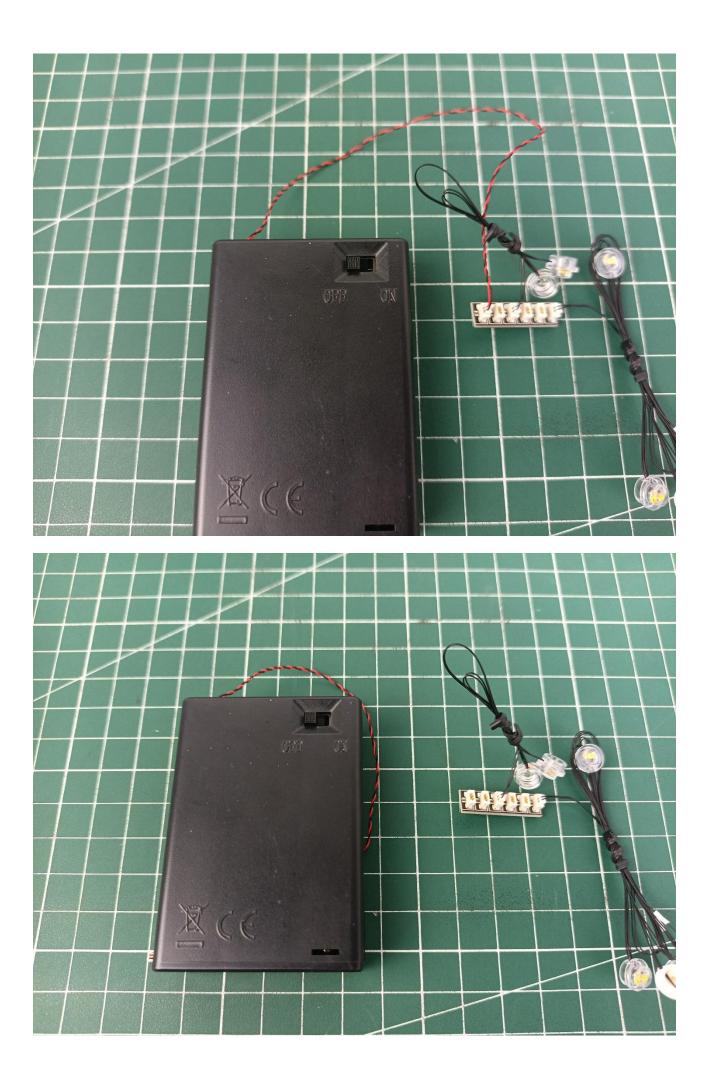

Connect the AA Battery Pack to the 6-Port Expansion Boards.

Take out the accessories in bag 1.

Connect accessories to 6-Port Expansion Boards.

Turn on the power switch.

Check if the accessories are operating normally. If there is an abnormality, please contact us in time! ! !

## USB connectors to connect devices

Here is a demonstration using a power bank.

Check if the accessories are operating normally. If there is an abnormality, please contact us in time! ! !

Separate accessories from 6-Port Expansion Boards.