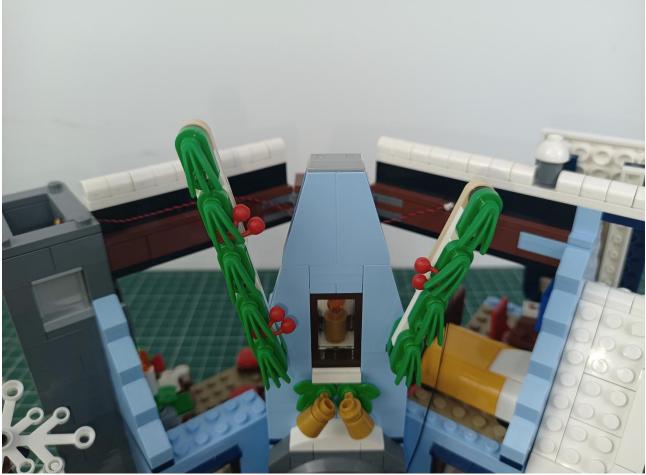

## Step 2 Install:

Please be careful when installing. The lamp wire is relatively slender and cannot be pressed on the raised position of the building block. It should pass along the gap, otherwise the lamp wire will be pinched.

Please be careful when installing. The lamp wire is relatively slender and cannot be pressed on the

raised position of the building block. It should pass along the gap, otherwise the lamp wire will be pinched.