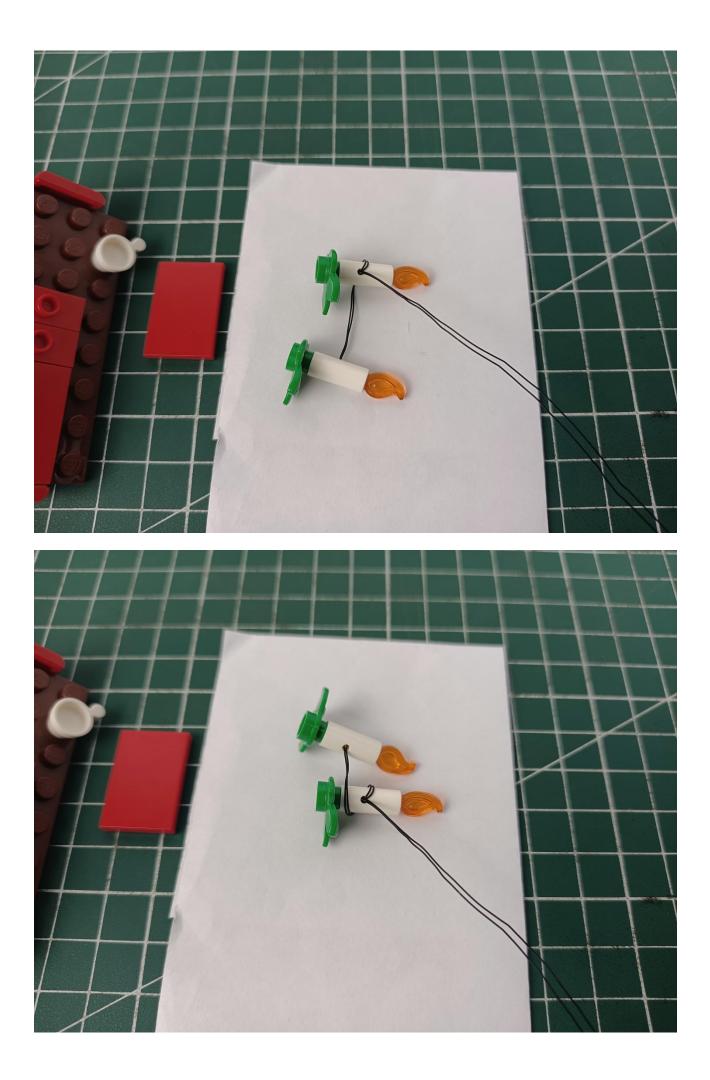

## Step 2 Install:

Please be careful when installing. The lamp wire is relatively slender and cannot be pressed on the raised position of the building block. It should pass along the gap, otherwise the lamp wire will be pinched.

Please be careful when installing. The lamp wire is relatively slender and cannot be pressed on the

raised position of the building block. It should pass along the gap, otherwise the lamp wire will be pinched.