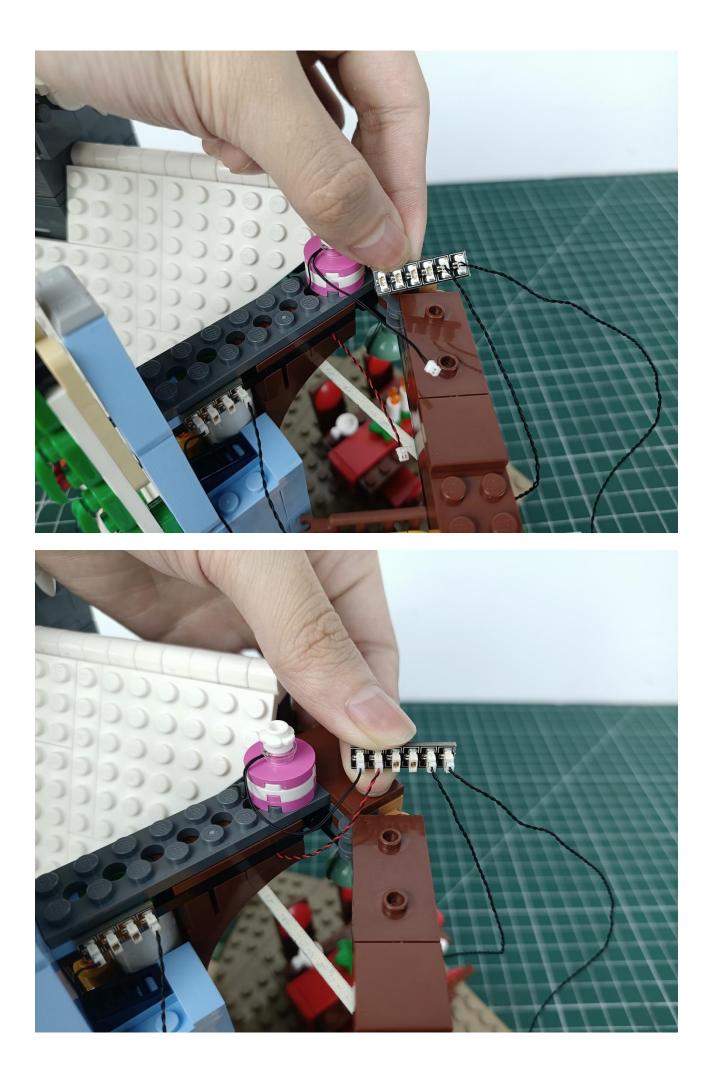

## Step 2 Install:

Please be careful when installing. The lamp wire is relatively slender and cannot be pressed on the raised position of the building block. It should pass along the gap, otherwise the lamp wire will be pinched.

Please be careful when installing. The lamp wire is relatively slender and cannot be pressed on the

raised position of the building block. It should pass along the gap, otherwise the lamp wire will be pinched.

C

C

105

C

0

C

W 

The installation is complete.