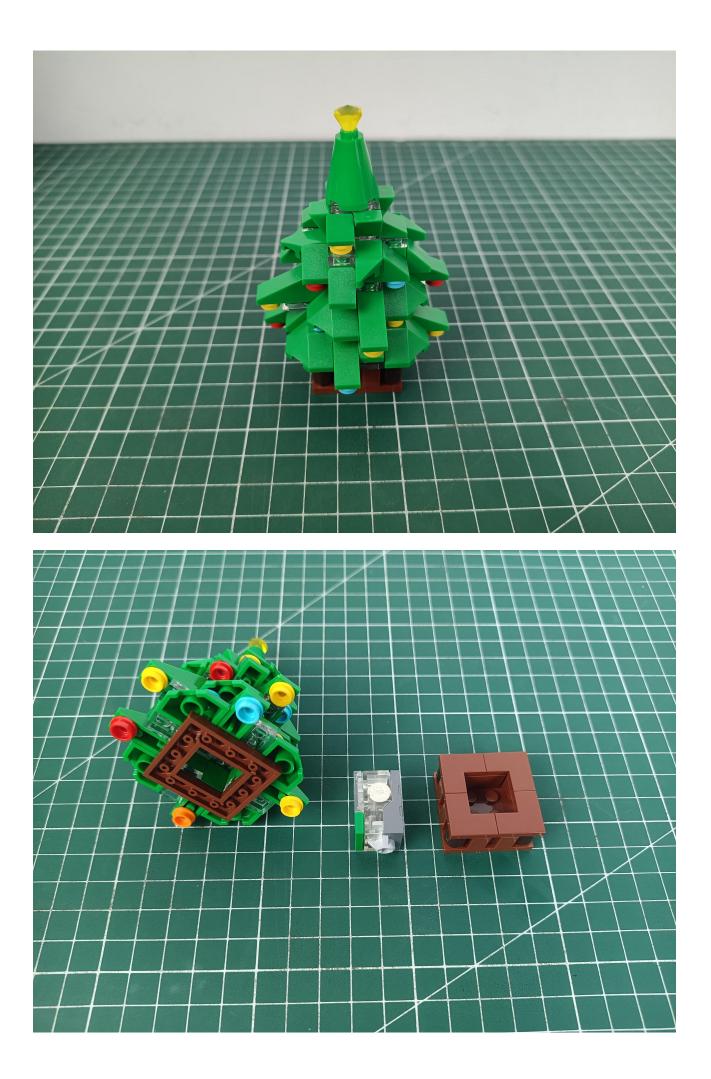

## Step 2 Install:

Please be careful when installing. The lamp wire is relatively slender and cannot be pressed on the raised position of the building block. It should pass along the gap, otherwise the lamp wire will be pinched.

Please be careful when installing. The lamp wire is relatively slender and cannot be pressed on the

raised position of the building block. It should pass along the gap, otherwise the lamp wire will be pinched.