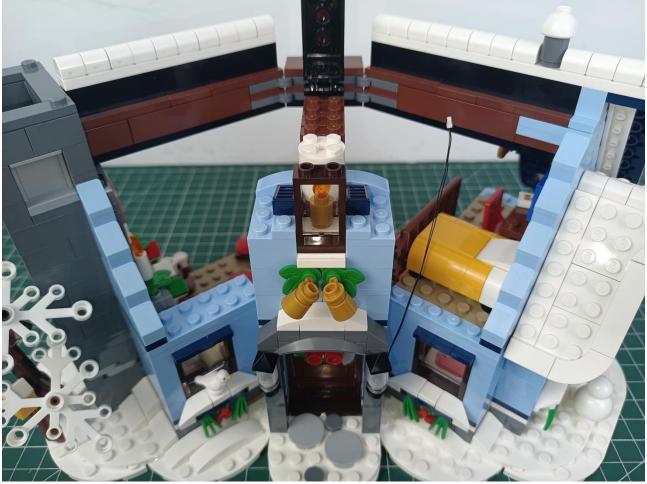

onnectors to connect devices



Here is a demonstration using a power bank.



Check if the accessories are operating normally. If there is an abnormality, please contact us in time! ! !



Separate accessories from 6-Port Expansion Boards.



Put the accessories back in bag 1.



Refer to the demo above to test the accessories in the illustrated bag. (Test one by one, beware of confusion or loss)



After all the tests are completed, separate all the accessories.



Put the accessories back in the No. 5 bag.



Note:

Please be careful when installing. The lamp wire is relatively slender and cannot be pressed on the raised position of the building block. It should pass along the gap, otherwise the lamp wire will be pinched.



## Step 2 Install:



















































Please be careful when installing. The lamp wire is relatively slender and cannot be pressed on the raised position of the building block. It should pass along the gap, otherwise the lamp wire will be pinched.





















































































Please be careful when installing. The lamp wire is relatively slender and cannot be pressed on the

raised position of the building block. It should pass along the gap, otherwise the lamp wire will be pinched.



























































































































C

C

105

C

0

C

W