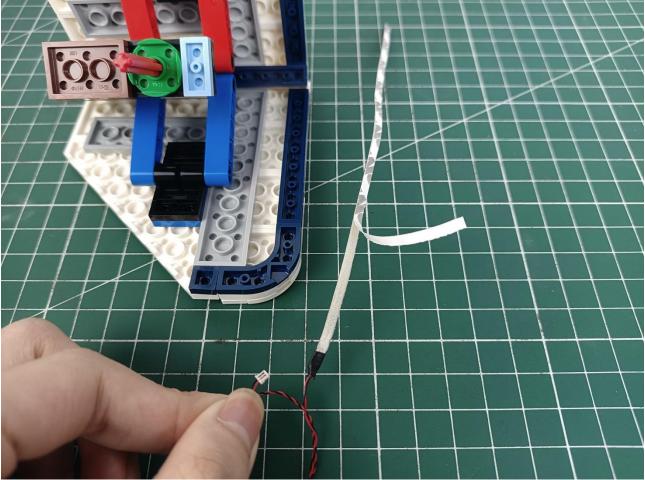

## Step 2 Install:

Please be careful when installing. The lamp wire is relatively slender and cannot be pressed on the raised position of the building block. It should pass along the gap, otherwise the lamp wire will be pinched.

Please be careful when installing. The lamp wire is relatively slender and cannot be pressed on the

raised position of the building block. It should pass along the gap, otherwise the lamp wire will be pinched.