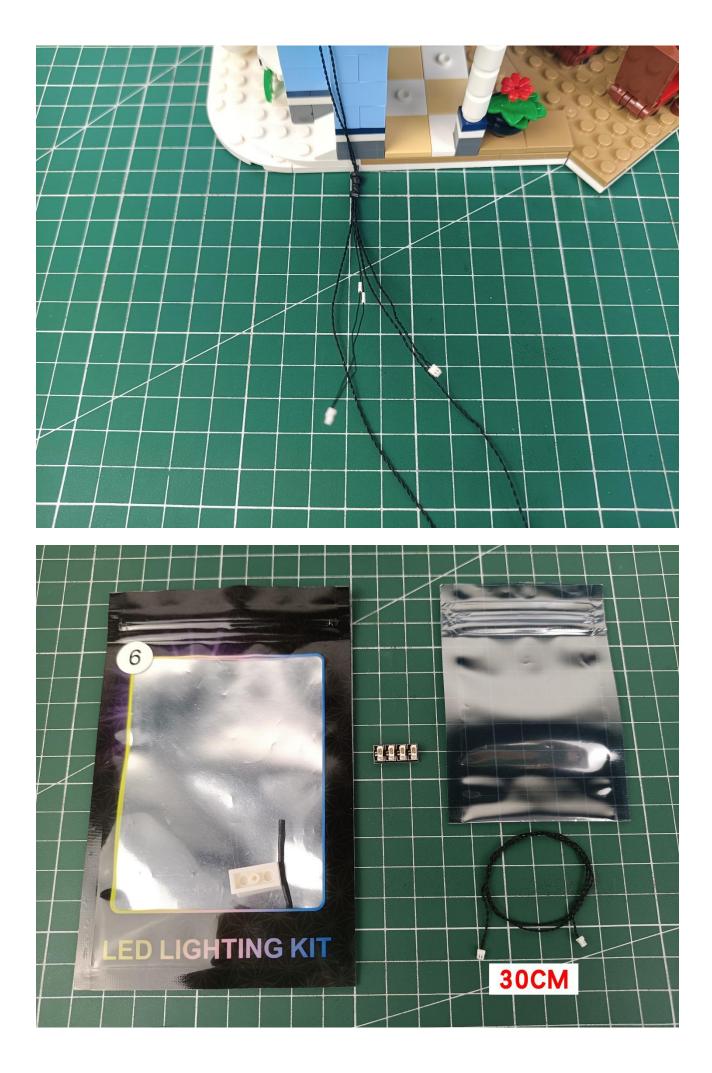

Take out 6-Port Expansion Boards and remove the protective film.

Please pay attention to the use of the interface. The interface is small. Please use it carefully: the = number of the 2P interface is aligned with the = number of the expansion board. The equal sign on the expansion board refers to the two solder joints on the outside, not the two inside the jack Metal pin.

Put the accessories back in bag 1.

Refer to the demo above to test the accessories in the illustrated bag. (Test one by one, beware of confusion or loss)

After all the tests are completed, separate all the accessories.