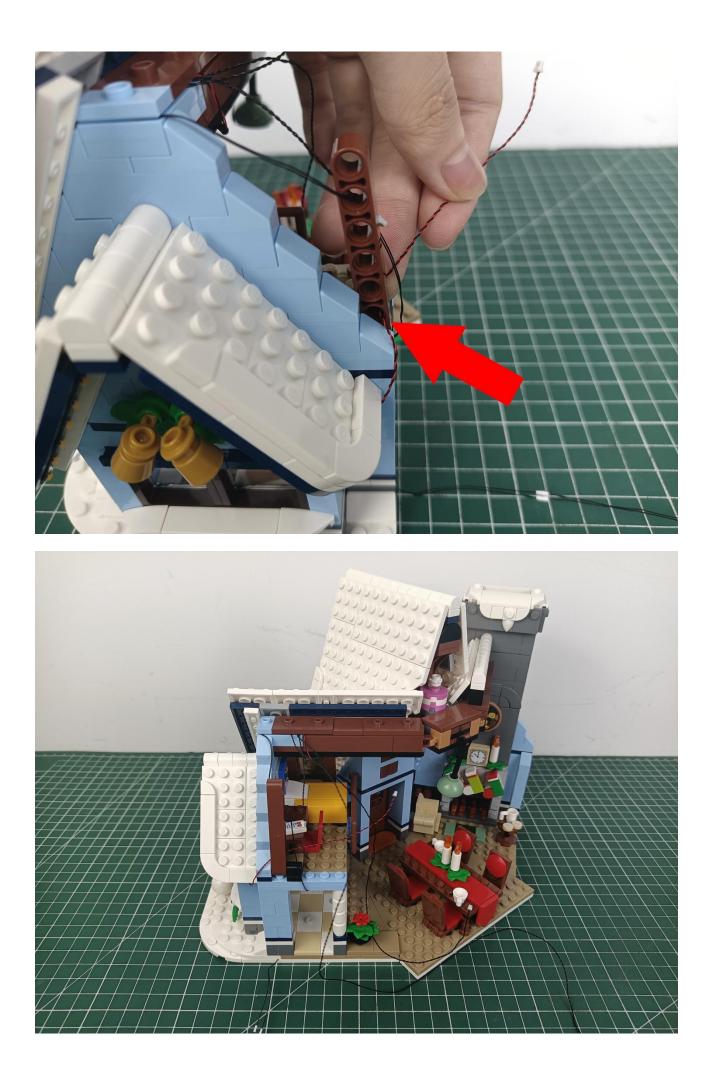

## Step 2 Install:

Please be careful when installing. The lamp wire is relatively slender and cannot be pressed on the raised position of the building block. It should pass along the gap, otherwise the lamp wire will be pinched.

Please be careful when installing. The lamp wire is relatively slender and cannot be pressed on the

raised position of the building block. It should pass along the gap, otherwise the lamp wire will be pinched.

C

C

105

C

0

C

W 

The installation is complete.