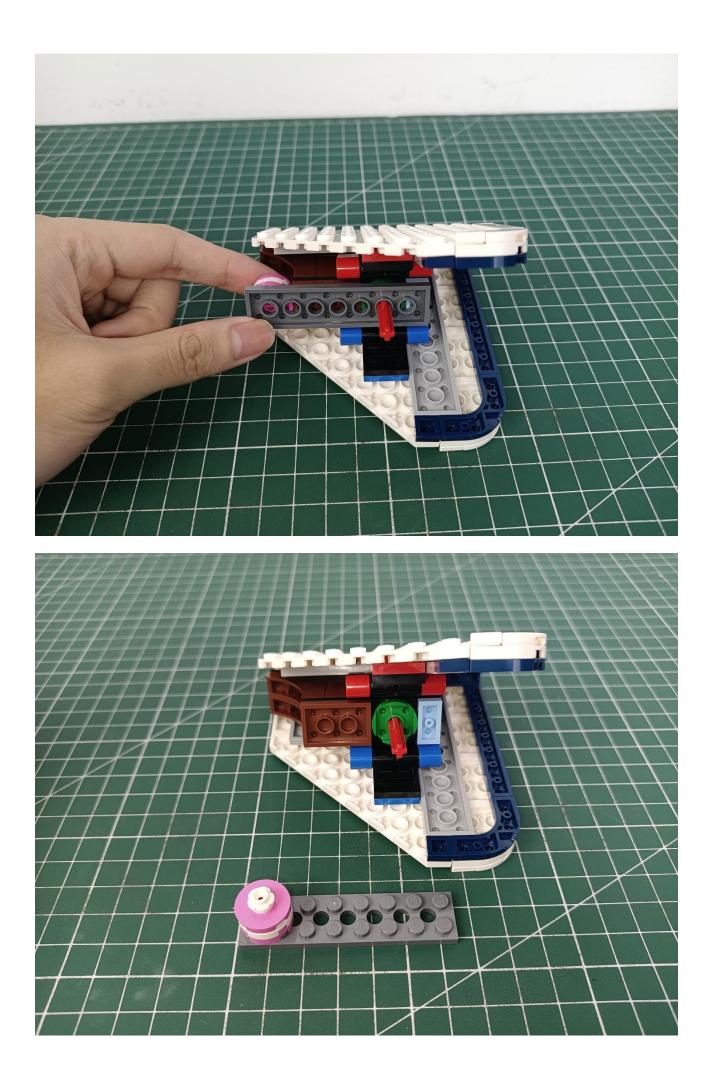

Step 1 Test:

This product has 7 bags, and the AA Battery Pack is a gift. (Without battery)

Take out all the accessories in the No. 5 bag.

Take out the AA Battery Pack and turn it over to the back.

Install AA dry batteries.