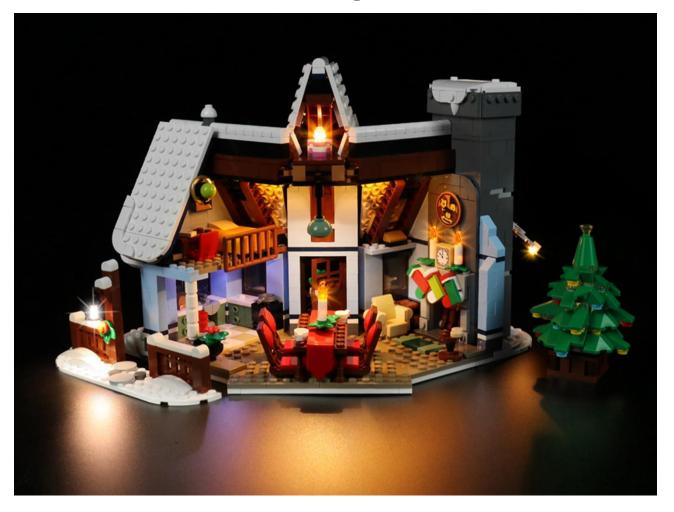

## 10293 Winter Village Santa's Visit LED lighting Kit (Deluxe Remote Control Version) LG123 / GC123

Instructions for installing this kit:

All the accessories in the manual are samples, and there may be differences between the pictures and the actual products! The installation is not affected under normal circumstances. If you cannot install it, please contact us in time! ! !