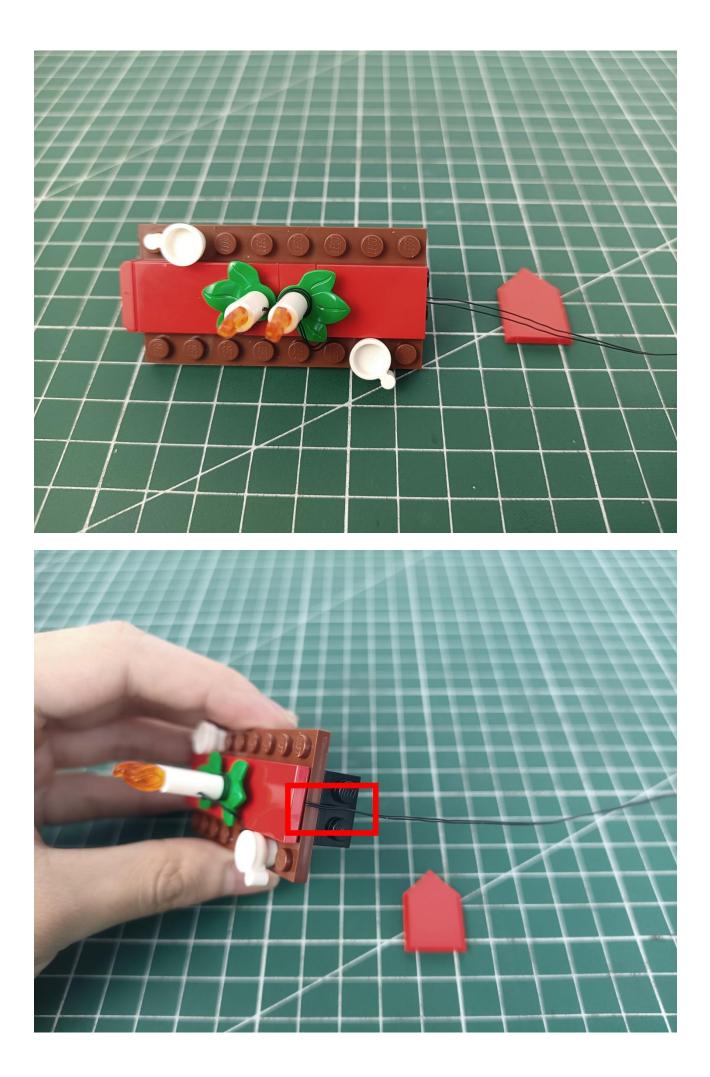

## Step 2 Install:

Please be careful when installing. The lamp wire is relatively slender and cannot be pressed on the raised position of the building block. It should pass along the gap, otherwise the lamp wire will be pinched.

Please be careful when installing. The lamp wire is relatively slender and cannot be pressed on the

raised position of the building block. It should pass along the gap, otherwise the lamp wire will be pinched.