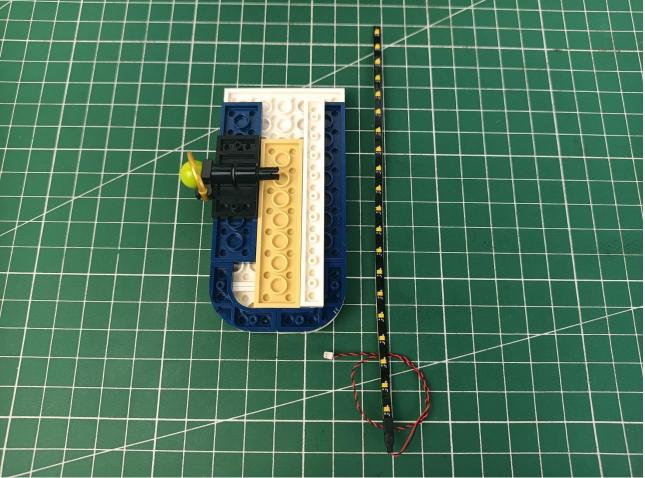

## Step 2 Install:

Please be careful when installing. The lamp wire is relatively slender and cannot be pressed on the raised position of the building block. It should pass along the gap, otherwise the lamp wire will be pinched.

Please be careful when installing. The lamp wire is relatively slender and cannot be pressed on the

raised position of the building block. It should pass along the gap, otherwise the lamp wire will be pinched.