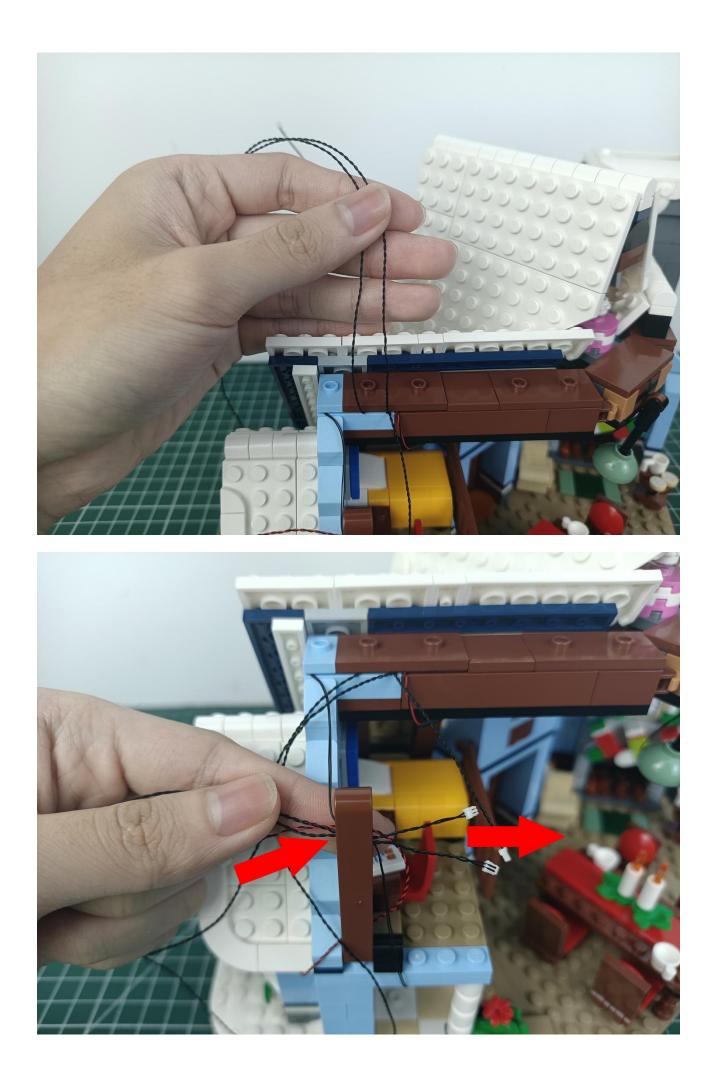

## Step 2 Install:

Please be careful when installing. The lamp wire is relatively slender and cannot be pressed on the raised position of the building block. It should pass along the gap, otherwise the lamp wire will be pinched.

Please be careful when installing. The lamp wire is relatively slender and cannot be pressed on the

raised position of the building block. It should pass along the gap, otherwise the lamp wire will be pinched.