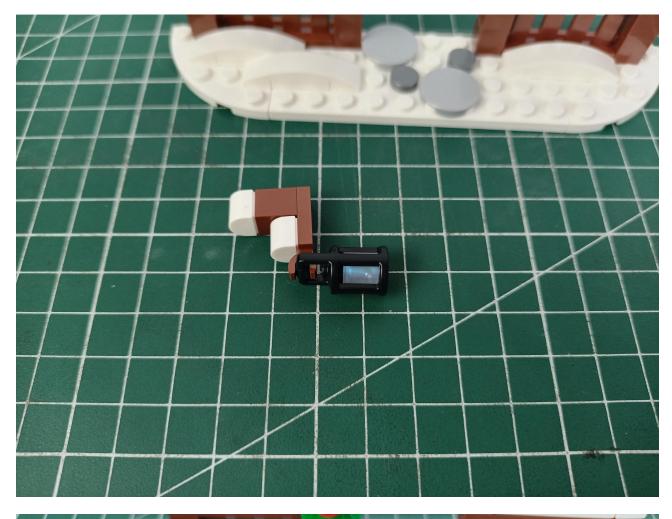

## Step 2 Install:

Please be careful when installing. The lamp wire is relatively slender and cannot be pressed on the raised position of the building block. It should pass along the gap, otherwise the lamp wire will be pinched.

Please be careful when installing. The lamp wire is relatively slender and cannot be pressed on the

raised position of the building block. It should pass along the gap, otherwise the lamp wire will be pinched.