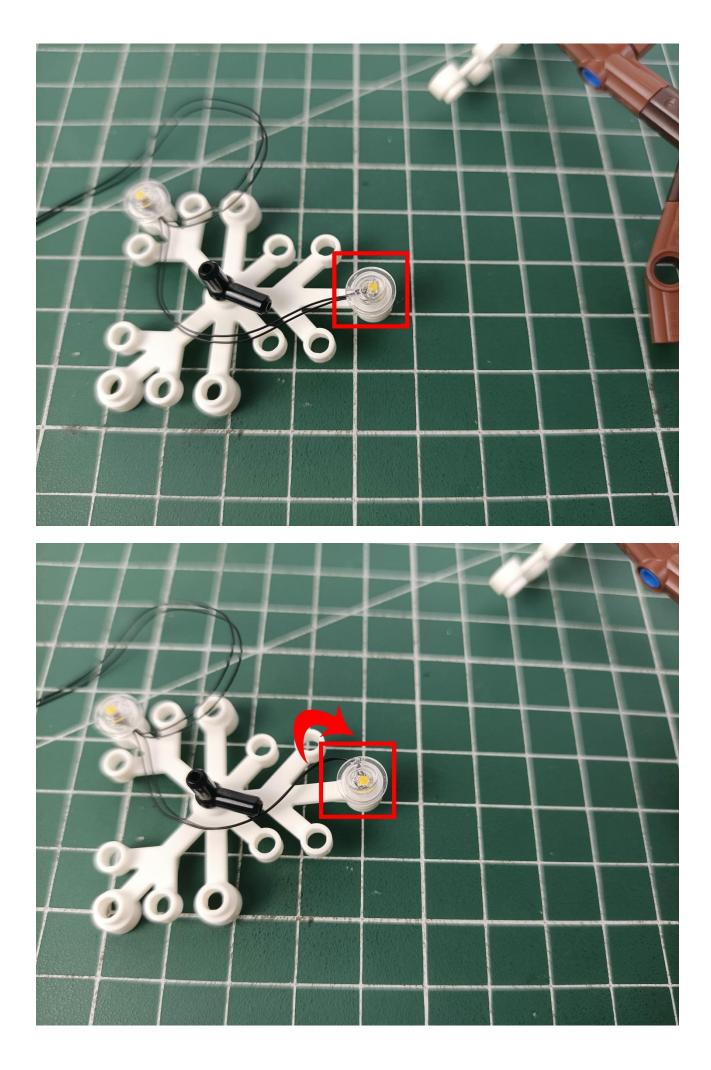

## Step 2 Install:

Please be careful when installing. The lamp wire is relatively slender and cannot be pressed on the raised position of the building block. It should pass along the gap, otherwise the lamp wire will be pinched.

Please be careful when installing. The lamp wire is relatively slender and cannot be pressed on the

raised position of the building block. It should pass along the gap, otherwise the lamp wire will be pinched.