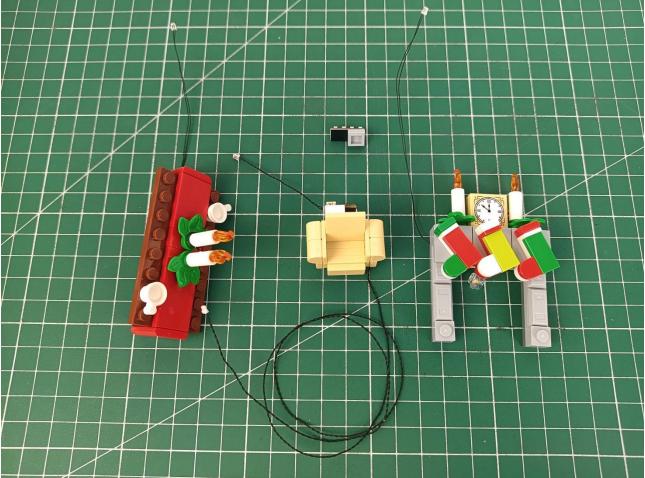

Connect the AA Battery Pack to the 6-Port Expansion Boards.

Take out the accessories in bag 1.

Connect accessories to 6-Port Expansion Boards.

Turn on the power switch.

Check if the accessories are operating normally. If there is an abnormality, please contact us in time! ! !