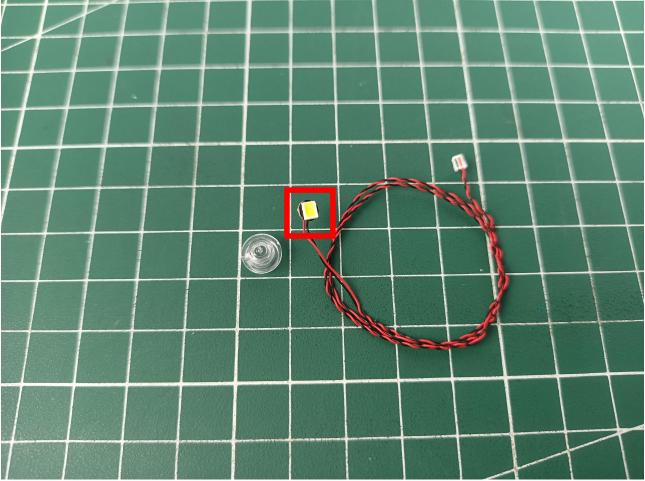

Put the accessories back in bag 1.

Refer to the demo above to test the accessories in the illustrated bag. (Test one by one, beware of confusion or loss)

After all the tests are completed, separate all the accessories.