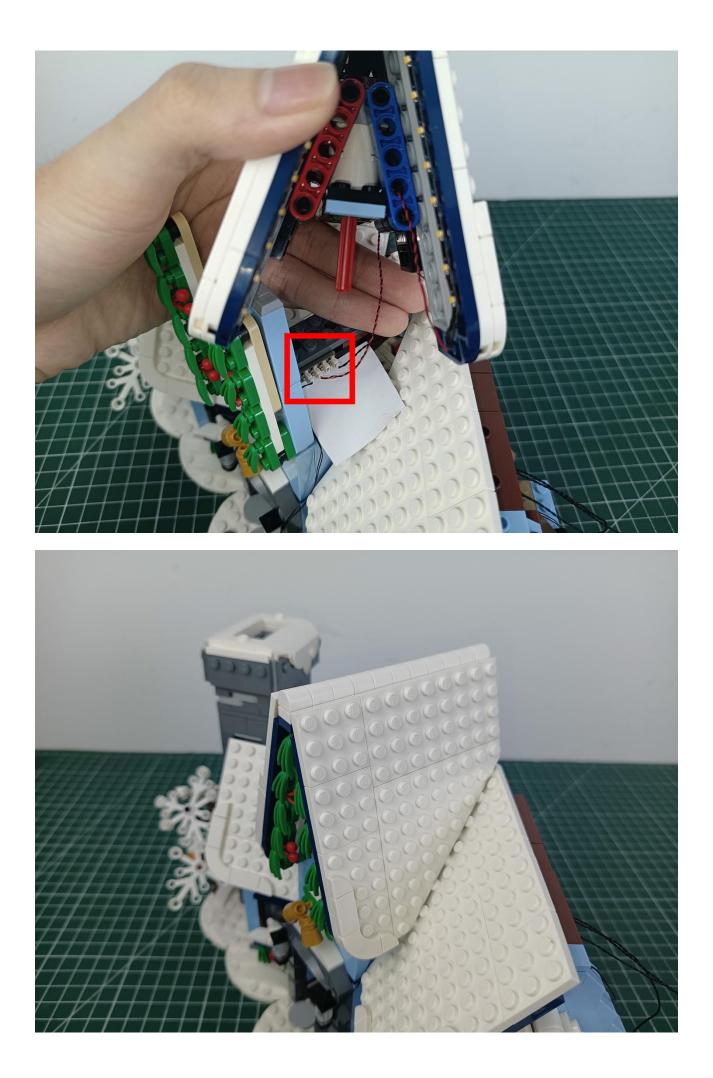

## Step 2 Install:

Please be careful when installing. The lamp wire is relatively slender and cannot be pressed on the raised position of the building block. It should pass along the gap, otherwise the lamp wire will be pinched.

Please be careful when installing. The lamp wire is relatively slender and cannot be pressed on the

raised position of the building block. It should pass along the gap, otherwise the lamp wire will be pinched.