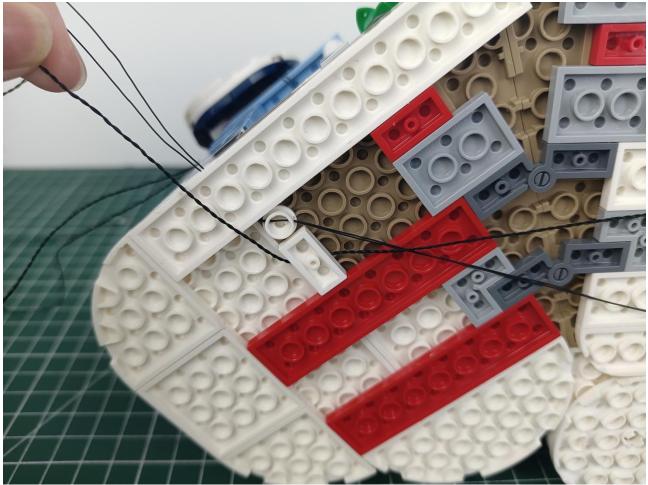

## Step 2 Install:

Please be careful when installing. The lamp wire is relatively slender and cannot be pressed on the raised position of the building block. It should pass along the gap, otherwise the lamp wire will be pinched.

Please be careful when installing. The lamp wire is relatively slender and cannot be pressed on the

raised position of the building block. It should pass along the gap, otherwise the lamp wire will be pinched.