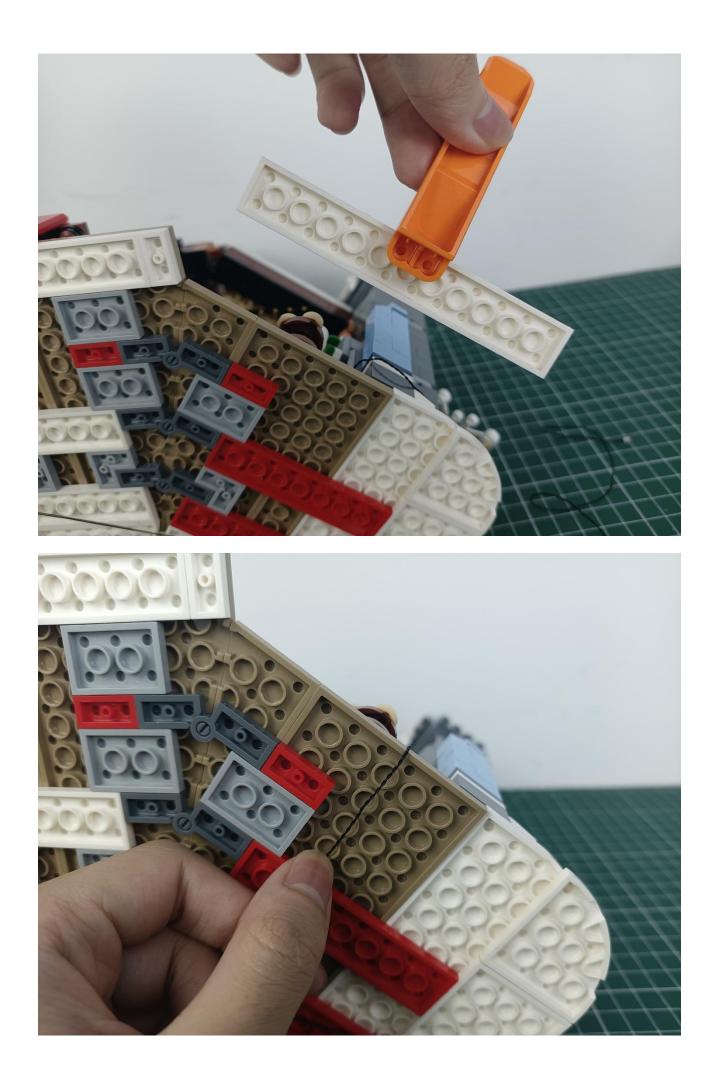

## Step 2 Install:

Please be careful when installing. The lamp wire is relatively slender and cannot be pressed on the raised position of the building block. It should pass along the gap, otherwise the lamp wire will be pinched.

Please be careful when installing. The lamp wire is relatively slender and cannot be pressed on the

raised position of the building block. It should pass along the gap, otherwise the lamp wire will be pinched.