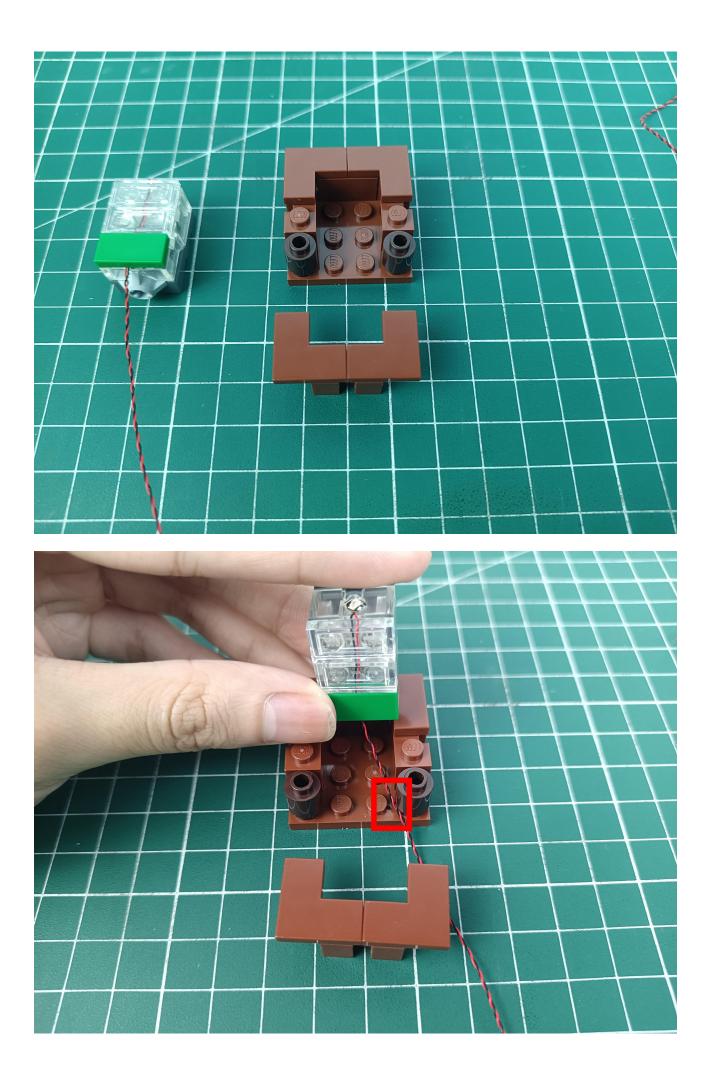

## Step 2 Install:

Please be careful when installing. The lamp wire is relatively slender and cannot be pressed on the raised position of the building block. It should pass along the gap, otherwise the lamp wire will be pinched.

Please be careful when installing. The lamp wire is relatively slender and cannot be pressed on the

raised position of the building block. It should pass along the gap, otherwise the lamp wire will be pinched.