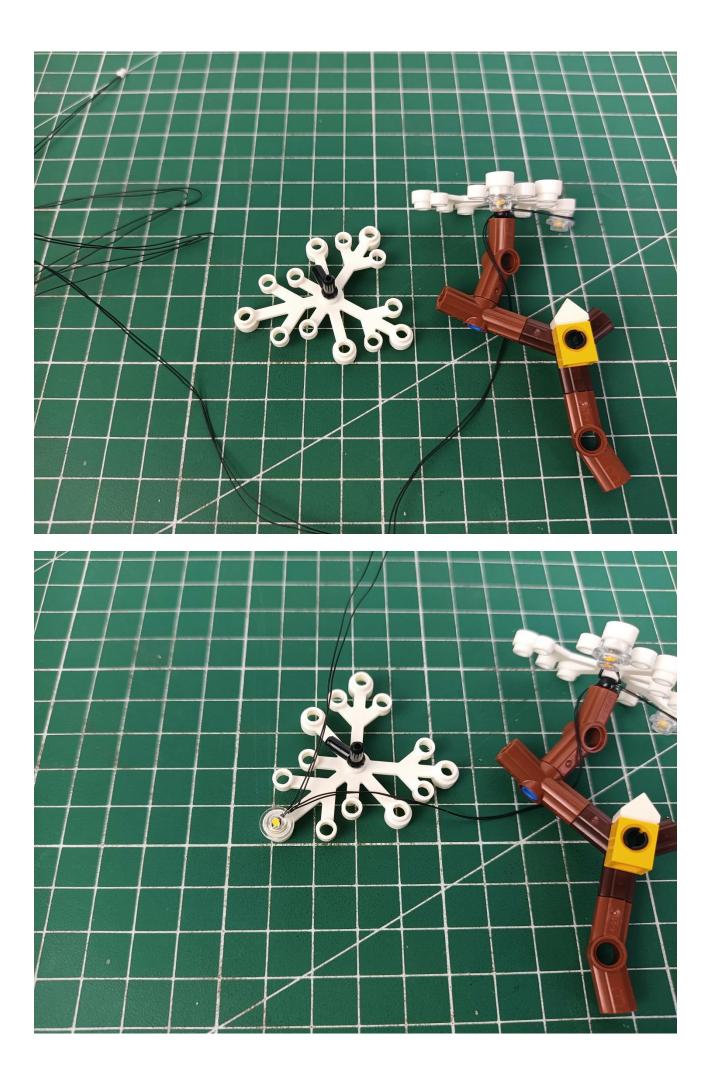

## Step 2 Install:

Please be careful when installing. The lamp wire is relatively slender and cannot be pressed on the raised position of the building block. It should pass along the gap, otherwise the lamp wire will be pinched.

Please be careful when installing. The lamp wire is relatively slender and cannot be pressed on the

raised position of the building block. It should pass along the gap, otherwise the lamp wire will be pinched.