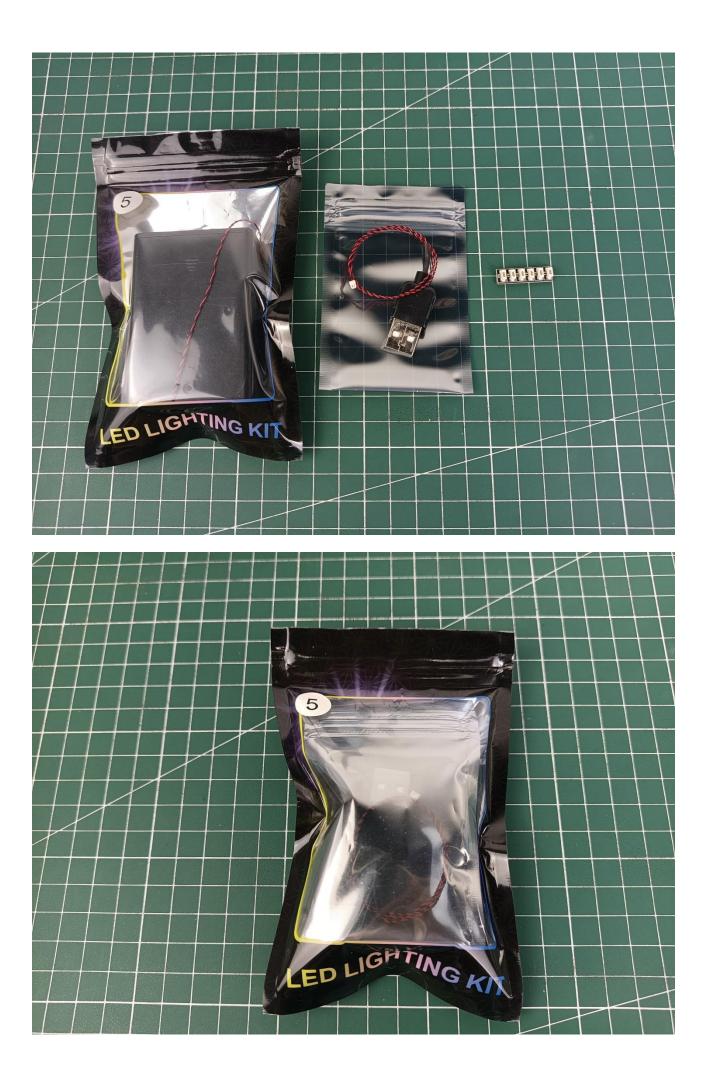

Step 1 Test:

This product has 7 bags, and the AA Battery Pack is a gift. (Without battery)

Take out all the accessories in the No. 5 bag.

Take out the AA Battery Pack and turn it over to the back.

Install AA dry batteries.

Take out 6-Port Expansion Boards and remove the protective film.

Please pay attention to the use of the interface. The interface is small. Please use it carefully: the = number of the 2P interface is aligned with the = number of the expansion board. The equal sign on the expansion board refers to the two solder joints on the outside, not the two inside the jack Metal pin.

Connect the AA Battery Pack to the 6-Port Expansion Boards.

Take out the accessories in bag 1.

Connect accessories to 6-Port Expansion Boards.

Turn on the power switch.

Check if the accessories are operating normally. If there is an abnormality, please contact us in time! ! !

Turn off the power switch and separate the AA Battery Pack from the 6-Port Expansion Boards.

Put the AA Battery Pack back into the No. 5 bag.

Take out the USB power cord and connect it to the 6-Port Expansion Boards.