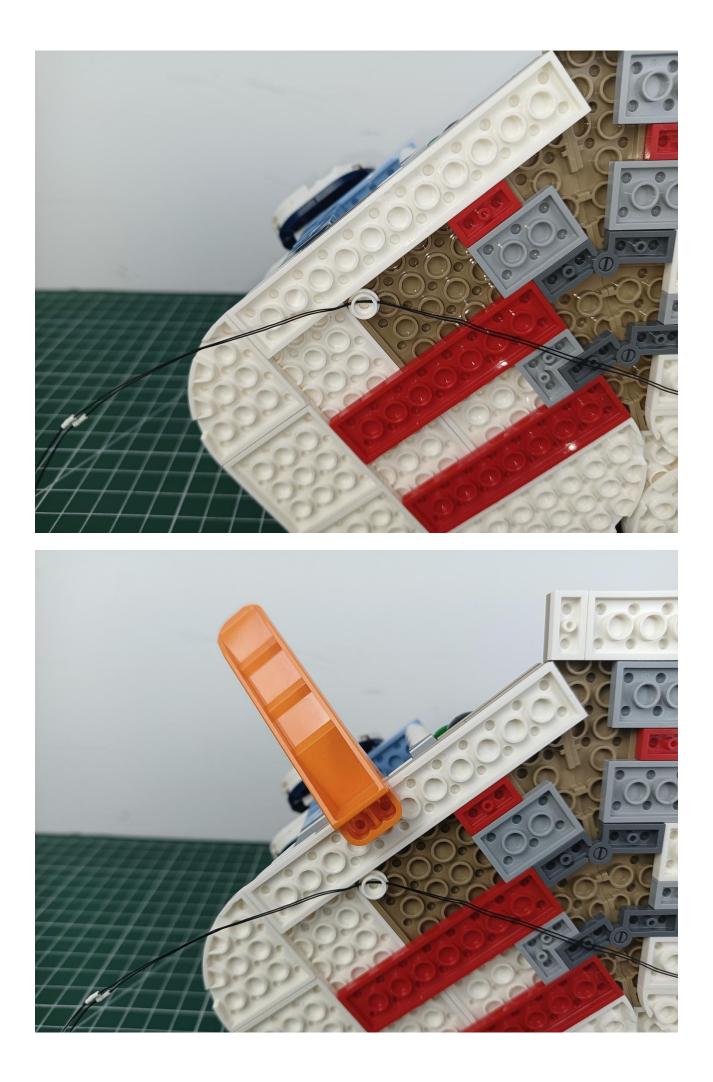

## Step 2 Install:

Please be careful when installing. The lamp wire is relatively slender and cannot be pressed on the raised position of the building block. It should pass along the gap, otherwise the lamp wire will be pinched.

Please be careful when installing. The lamp wire is relatively slender and cannot be pressed on the

raised position of the building block. It should pass along the gap, otherwise the lamp wire will be pinched.