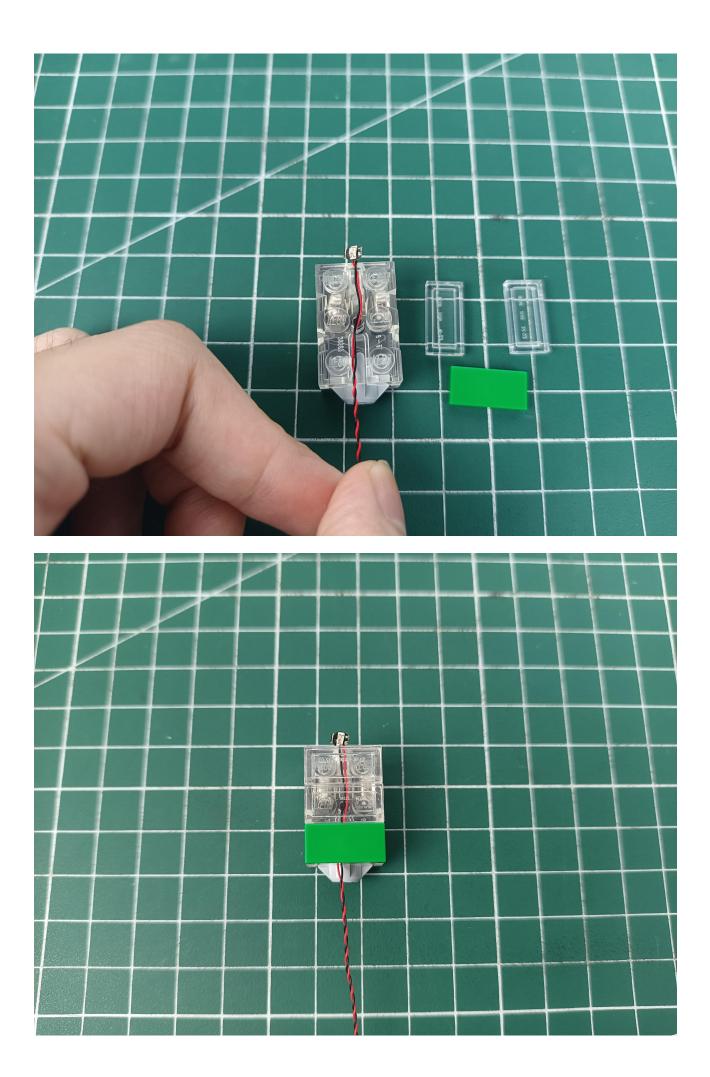

## Step 2 Install:

Please be careful when installing. The lamp wire is relatively slender and cannot be pressed on the raised position of the building block. It should pass along the gap, otherwise the lamp wire will be pinched.

Please be careful when installing. The lamp wire is relatively slender and cannot be pressed on the

raised position of the building block. It should pass along the gap, otherwise the lamp wire will be pinched.