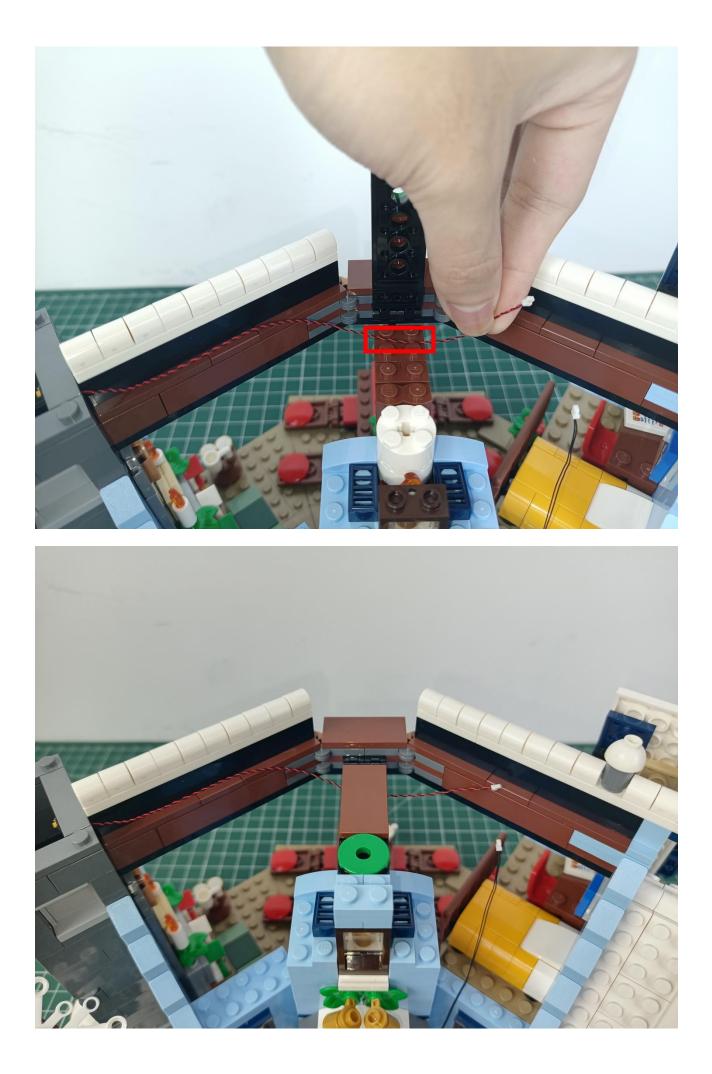

## Step 2 Install:

Please be careful when installing. The lamp wire is relatively slender and cannot be pressed on the raised position of the building block. It should pass along the gap, otherwise the lamp wire will be pinched.

Please be careful when installing. The lamp wire is relatively slender and cannot be pressed on the

raised position of the building block. It should pass along the gap, otherwise the lamp wire will be pinched.