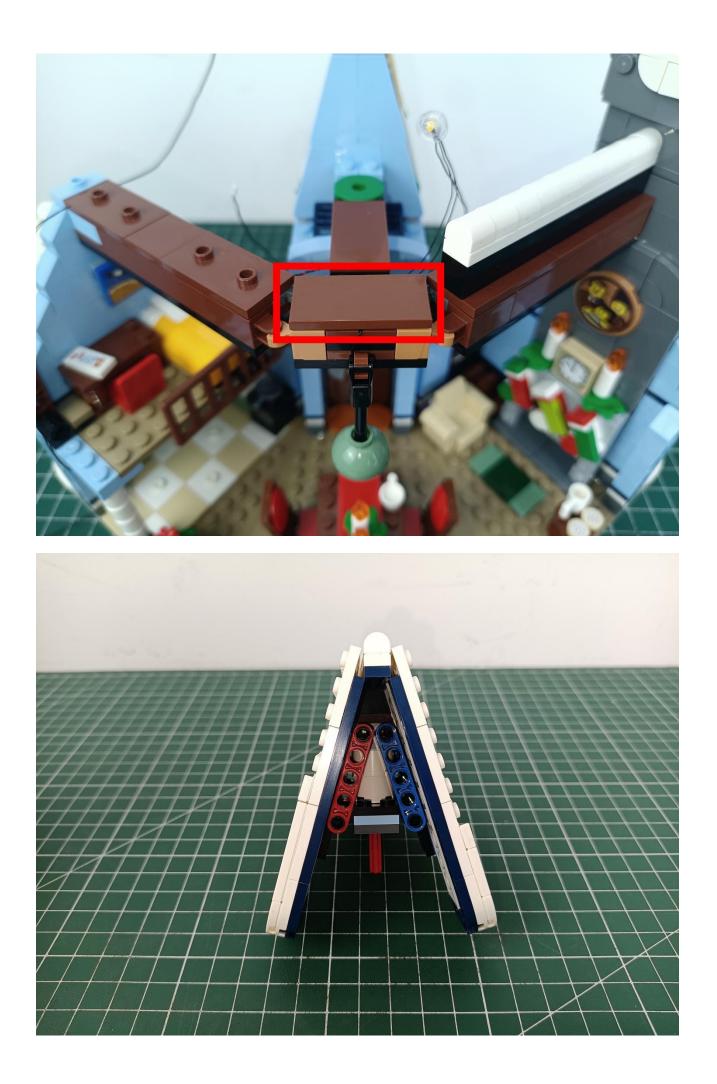

careful when installing. The lamp wire is relatively slender and cannot be pressed on the raised position of the building block. It should pass along the gap, otherwise the lamp wire will be pinched.



## Step 2 Install:



















































Please be careful when installing. The lamp wire is relatively slender and cannot be pressed on the raised position of the building block. It should pass along the gap, otherwise the lamp wire will be pinched.





















































































Please be careful when installing. The lamp wire is relatively slender and cannot be pressed on the

raised position of the building block. It should pass along the gap, otherwise the lamp wire will be pinched.



























































































































C

C

105

C

0

C

W 

















































































































































































































The installation is complete.



The above are ideas and instructions provided by our designers. Please move on:

1: Do you have any suggestions about the material and quality of our products?

2: Do you have any suggestions on the installation instructions and the degree of difficulty of the installation?

3: If you have better installation method and ideas, please contact us in time.