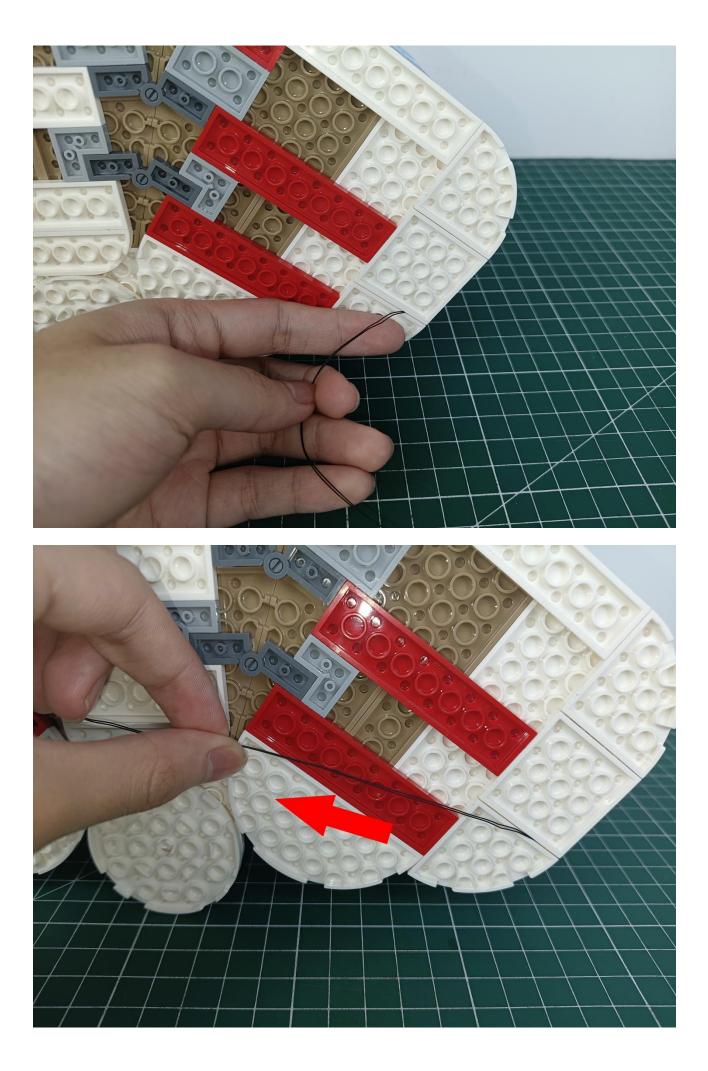

## Step 2 Install:

Please be careful when installing. The lamp wire is relatively slender and cannot be pressed on the raised position of the building block. It should pass along the gap, otherwise the lamp wire will be pinched.

Please be careful when installing. The lamp wire is relatively slender and cannot be pressed on the

raised position of the building block. It should pass along the gap, otherwise the lamp wire will be pinched.