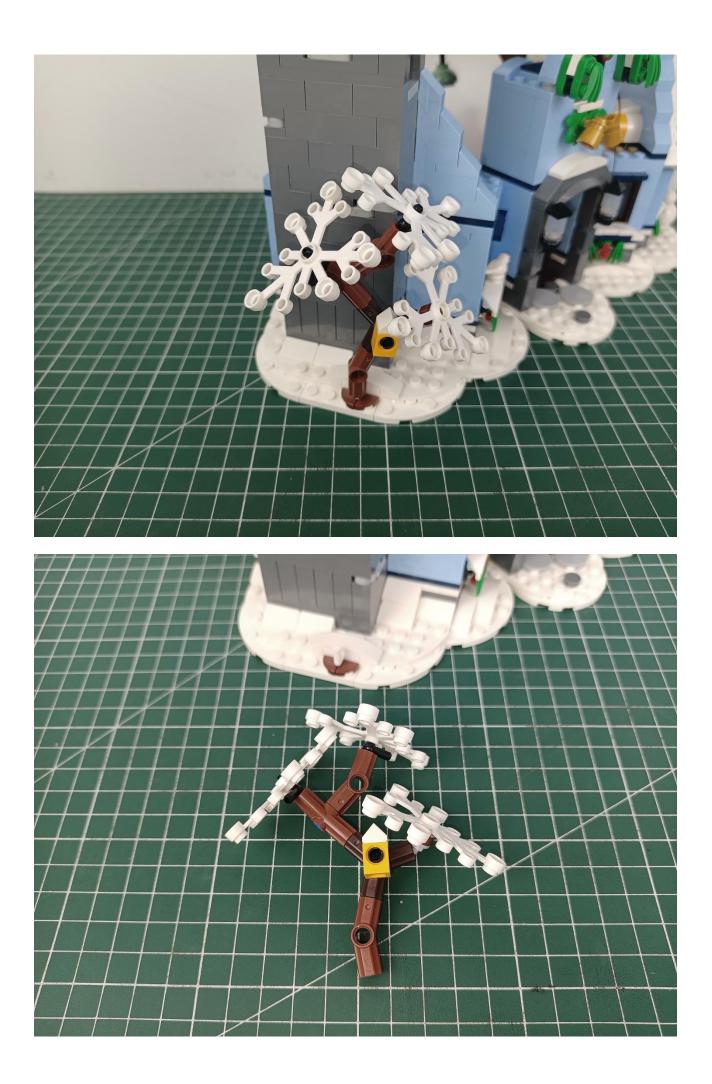

## Step 2 Install:

Please be careful when installing. The lamp wire is relatively slender and cannot be pressed on the raised position of the building block. It should pass along the gap, otherwise the lamp wire will be pinched.

Please be careful when installing. The lamp wire is relatively slender and cannot be pressed on the

raised position of the building block. It should pass along the gap, otherwise the lamp wire will be pinched.