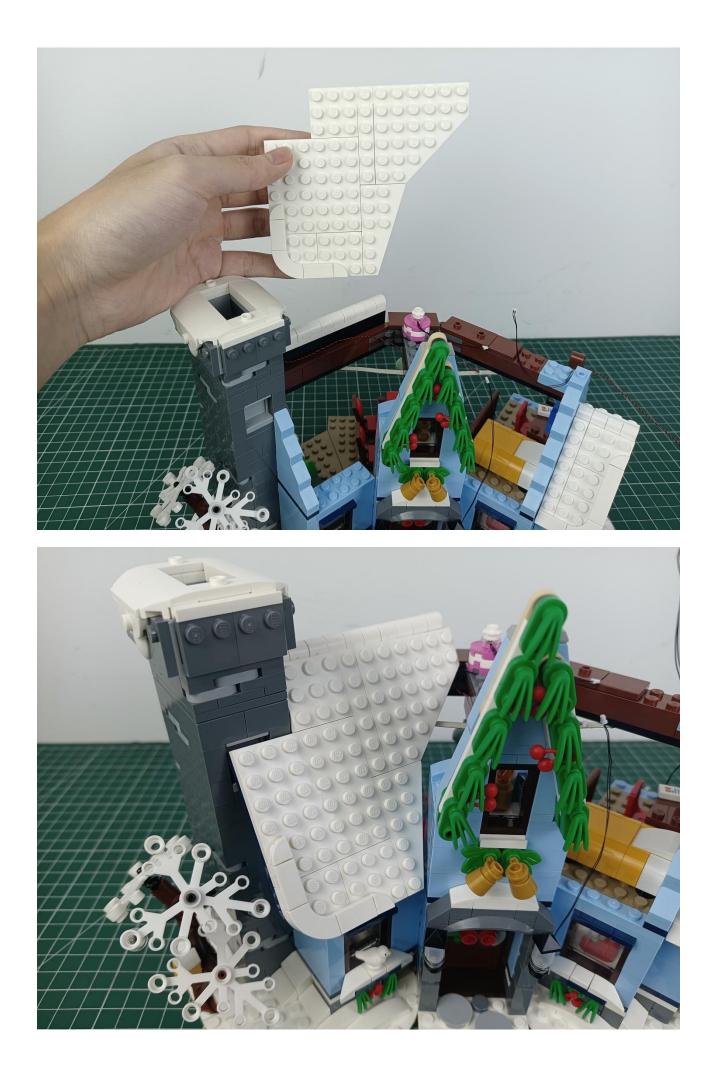

## Step 2 Install:

Please be careful when installing. The lamp wire is relatively slender and cannot be pressed on the raised position of the building block. It should pass along the gap, otherwise the lamp wire will be pinched.

Please be careful when installing. The lamp wire is relatively slender and cannot be pressed on the

raised position of the building block. It should pass along the gap, otherwise the lamp wire will be pinched.

C

C

105

C

0

C

W 

The installation is complete.