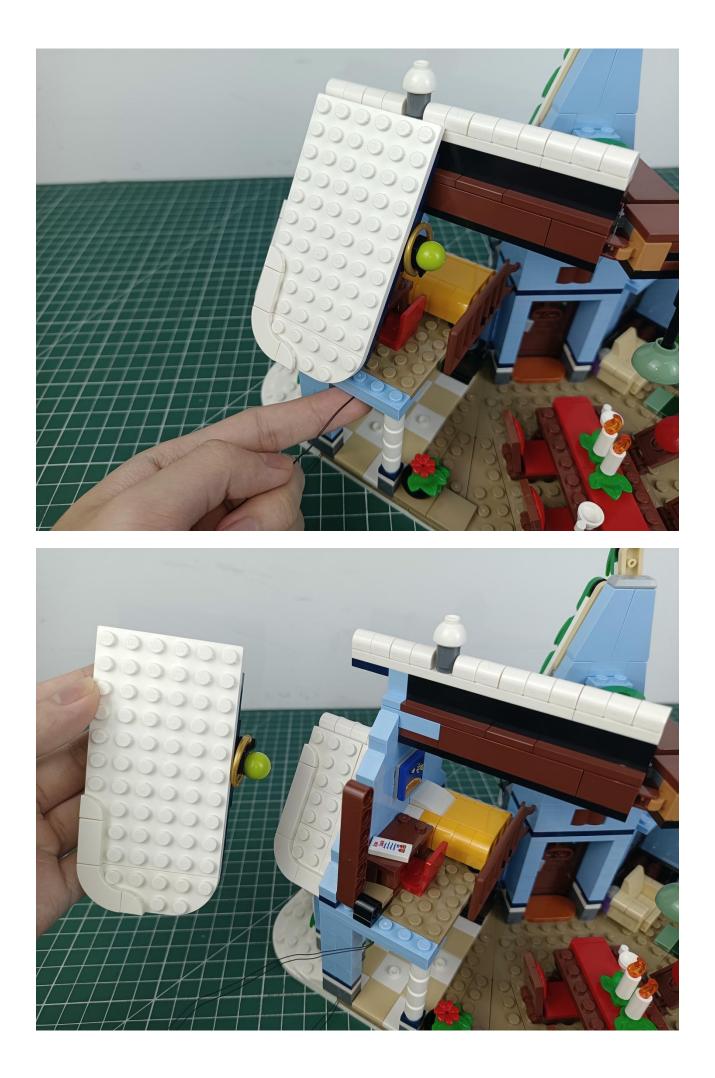

## Step 2 Install:

Please be careful when installing. The lamp wire is relatively slender and cannot be pressed on the raised position of the building block. It should pass along the gap, otherwise the lamp wire will be pinched.

Please be careful when installing. The lamp wire is relatively slender and cannot be pressed on the

raised position of the building block. It should pass along the gap, otherwise the lamp wire will be pinched.