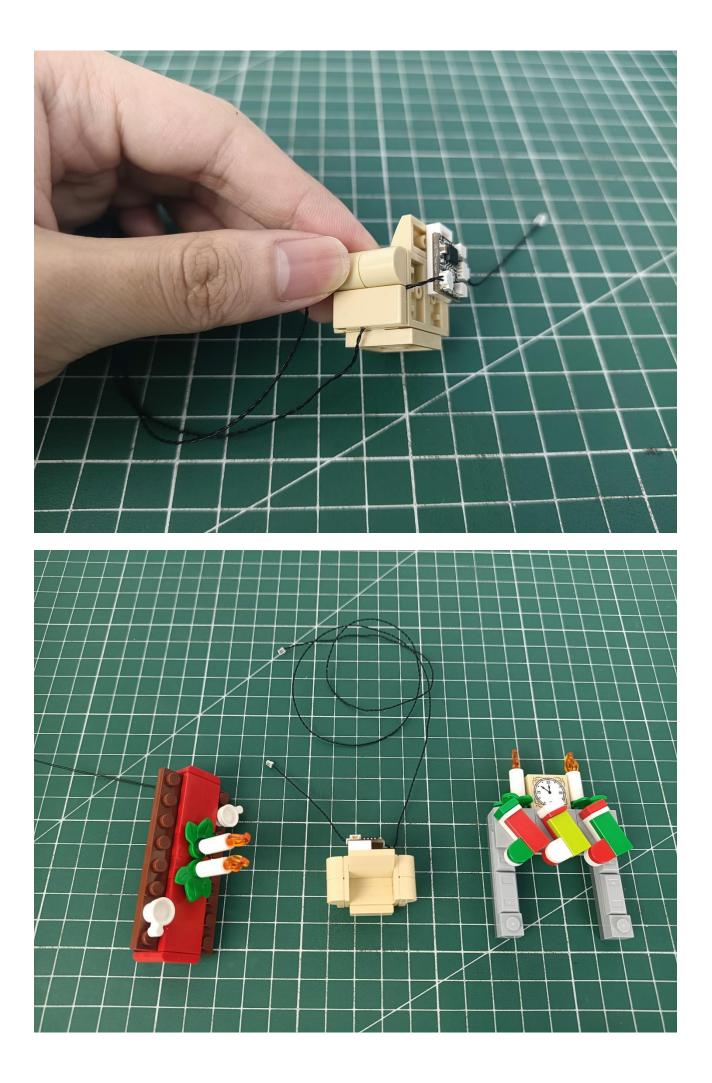

## Step 2 Install:

Please be careful when installing. The lamp wire is relatively slender and cannot be pressed on the raised position of the building block. It should pass along the gap, otherwise the lamp wire will be pinched.

Please be careful when installing. The lamp wire is relatively slender and cannot be pressed on the

raised position of the building block. It should pass along the gap, otherwise the lamp wire will be pinched.