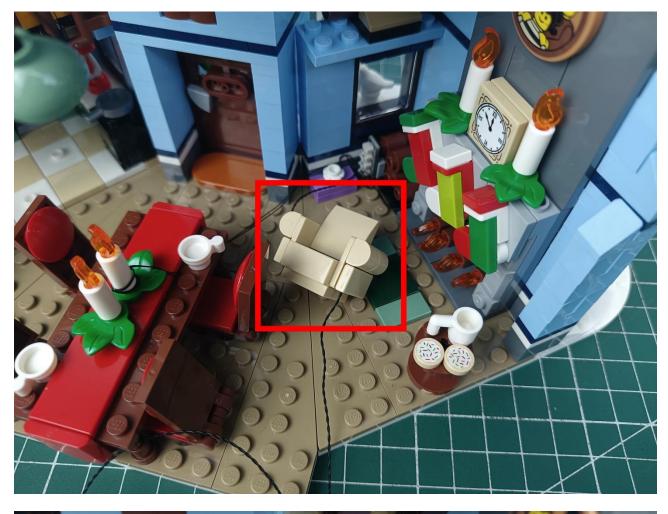

## Step 2 Install:

Please be careful when installing. The lamp wire is relatively slender and cannot be pressed on the raised position of the building block. It should pass along the gap, otherwise the lamp wire will be pinched.

Please be careful when installing. The lamp wire is relatively slender and cannot be pressed on the

raised position of the building block. It should pass along the gap, otherwise the lamp wire will be pinched.