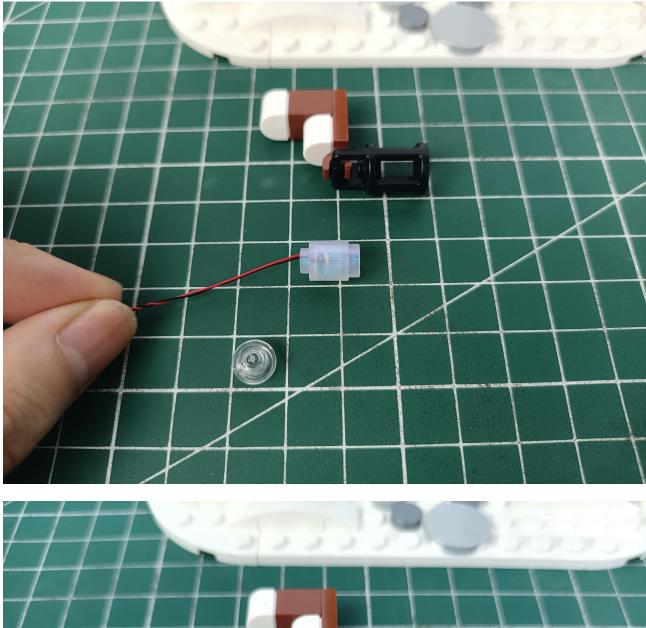

## Step 2 Install:

Please be careful when installing. The lamp wire is relatively slender and cannot be pressed on the raised position of the building block. It should pass along the gap, otherwise the lamp wire will be pinched.

Please be careful when installing. The lamp wire is relatively slender and cannot be pressed on the

raised position of the building block. It should pass along the gap, otherwise the lamp wire will be pinched.