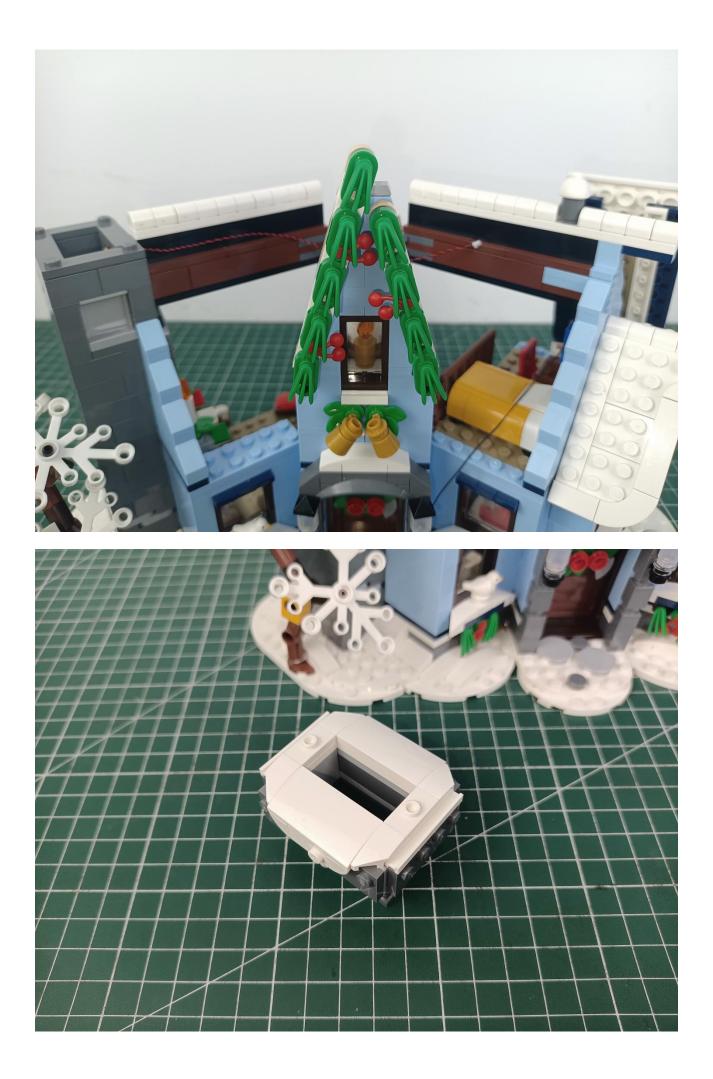

## Step 2 Install:

Please be careful when installing. The lamp wire is relatively slender and cannot be pressed on the raised position of the building block. It should pass along the gap, otherwise the lamp wire will be pinched.

Please be careful when installing. The lamp wire is relatively slender and cannot be pressed on the

raised position of the building block. It should pass along the gap, otherwise the lamp wire will be pinched.