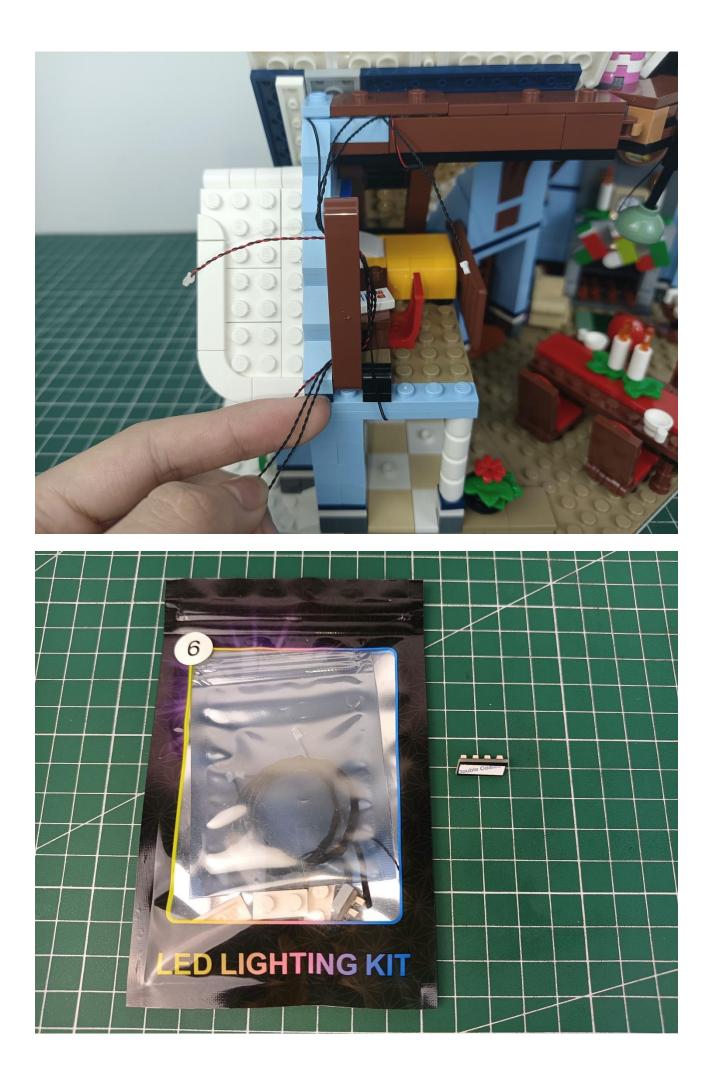

position of the building block. It should pass along the gap, otherwise the lamp wire will be pinched.



## Step 2 Install:



















































Please be careful when installing. The lamp wire is relatively slender and cannot be pressed on the raised position of the building block. It should pass along the gap, otherwise the lamp wire will be pinched.





















































































Please be careful when installing. The lamp wire is relatively slender and cannot be pressed on the

raised position of the building block. It should pass along the gap, otherwise the lamp wire will be pinched.



























































































































C

C

105

C

0

C

W 

















































































































































































































The installation is complete.



The above are ideas and instructions provided by our designers. Please move on:

1: Do you have any suggestions about the material and quality of our products?

2: Do you have any suggestions on the installation instructions and the degree of difficulty of the installation?

3: If you have better installation method and ideas, please contact us in time.