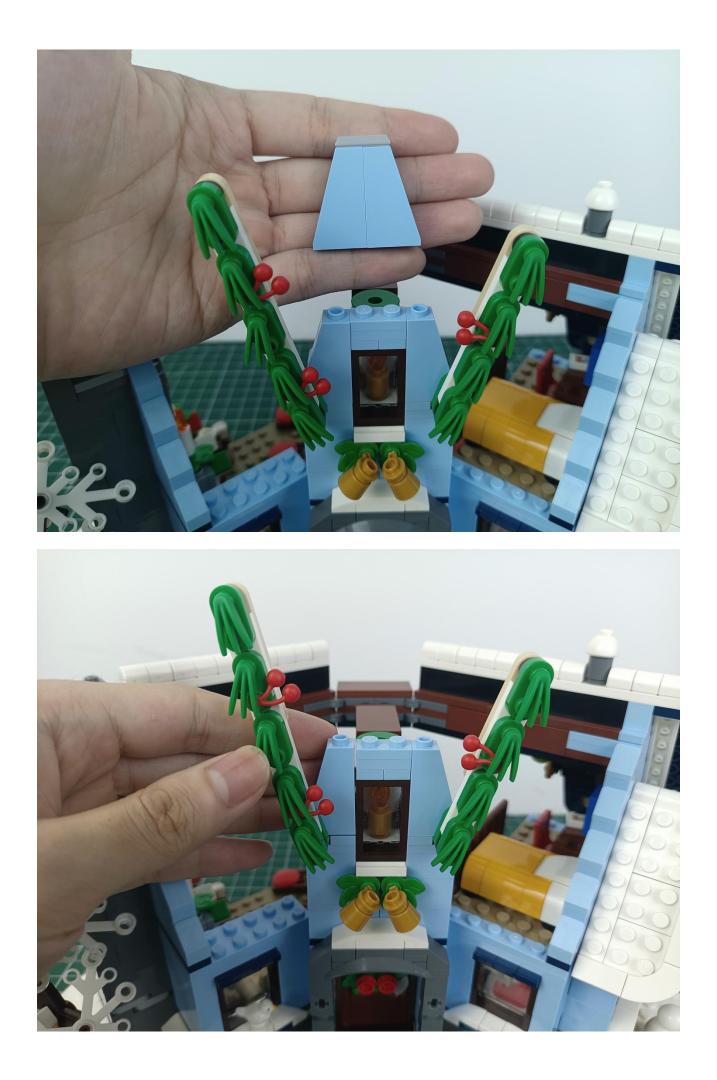

## Step 2 Install:

Please be careful when installing. The lamp wire is relatively slender and cannot be pressed on the raised position of the building block. It should pass along the gap, otherwise the lamp wire will be pinched.

Please be careful when installing. The lamp wire is relatively slender and cannot be pressed on the

raised position of the building block. It should pass along the gap, otherwise the lamp wire will be pinched.