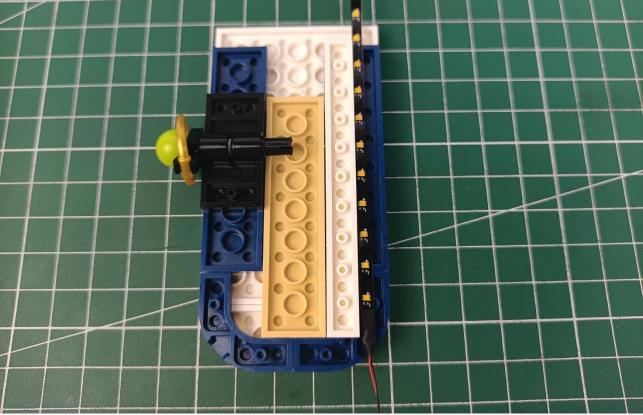

## Step 2 Install:

Please be careful when installing. The lamp wire is relatively slender and cannot be pressed on the raised position of the building block. It should pass along the gap, otherwise the lamp wire will be pinched.

Please be careful when installing. The lamp wire is relatively slender and cannot be pressed on the

raised position of the building block. It should pass along the gap, otherwise the lamp wire will be pinched.