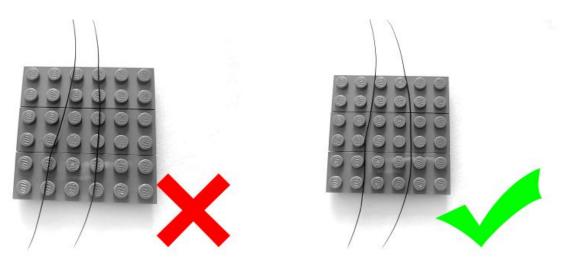

Put the accessories back in the No. 5 bag.

Note:

Please be careful when installing. The lamp wire is relatively slender and cannot be pressed on the raised position of the building block. It should pass along the gap, otherwise the lamp wire will be pinched.

## Step 2 Install:

Please be careful when installing. The lamp wire is relatively slender and cannot be pressed on the raised position of the building block. It should pass along the gap, otherwise the lamp wire will be pinched.

Please be careful when installing. The lamp wire is relatively slender and cannot be pressed on the

raised position of the building block. It should pass along the gap, otherwise the lamp wire will be pinched.