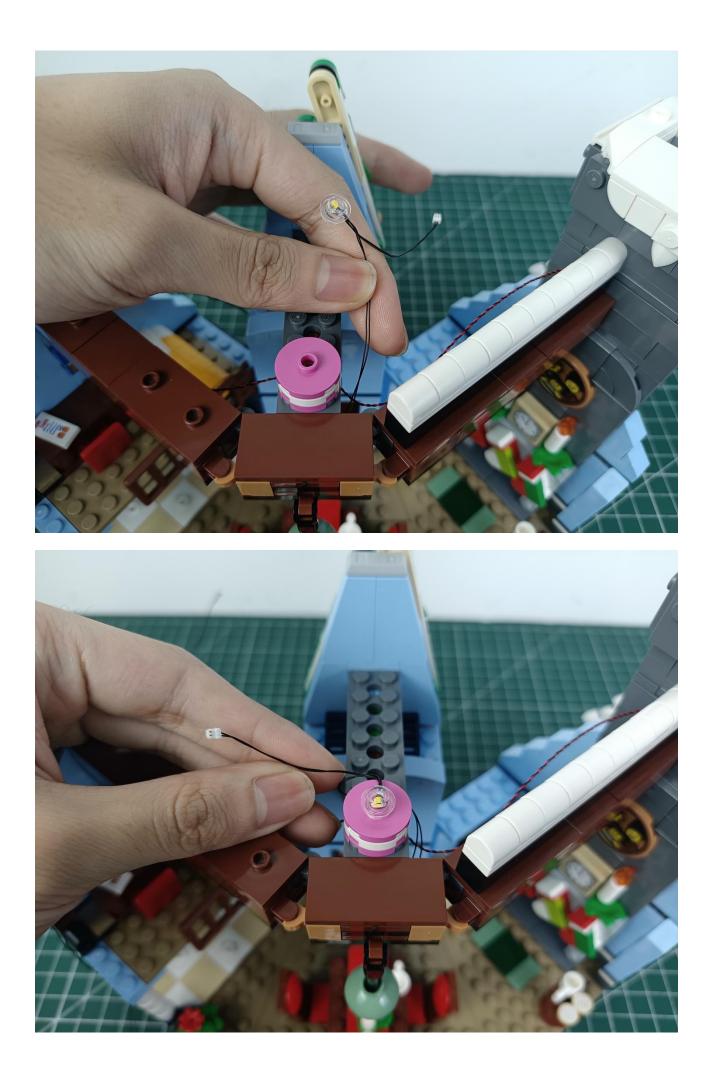

## Step 2 Install:

Please be careful when installing. The lamp wire is relatively slender and cannot be pressed on the raised position of the building block. It should pass along the gap, otherwise the lamp wire will be pinched.

Please be careful when installing. The lamp wire is relatively slender and cannot be pressed on the

raised position of the building block. It should pass along the gap, otherwise the lamp wire will be pinched.