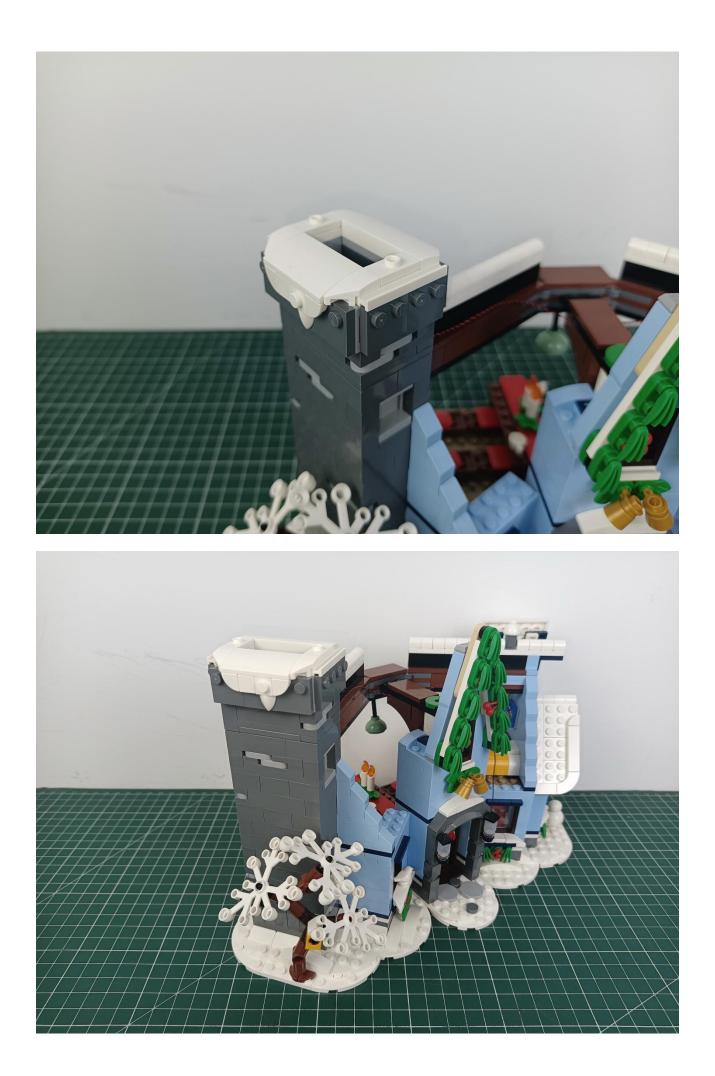

ards.



Put the accessories back in bag 1.



Refer to the demo above to test the accessories in the illustrated bag. (Test one by one, beware of confusion or loss)



After all the tests are completed, separate all the accessories.



Put the accessories back in the No. 5 bag.



Note:

Please be careful when installing. The lamp wire is relatively slender and cannot be pressed on the raised position of the building block. It should pass along the gap, otherwise the lamp wire will be pinched.



## Step 2 Install:



















































Please be careful when installing. The lamp wire is relatively slender and cannot be pressed on the raised position of the building block. It should pass along the gap, otherwise the lamp wire will be pinched.





















































































Please be careful when installing. The lamp wire is relatively slender and cannot be pressed on the

raised position of the building block. It should pass along the gap, otherwise the lamp wire will be pinched.



























































































































C

C

105

C

0

C

W 

















































































































































































































The installation is complete.



The above are ideas and instructions provided by our designers. Please move on:

1: Do you have any suggestions about the material an