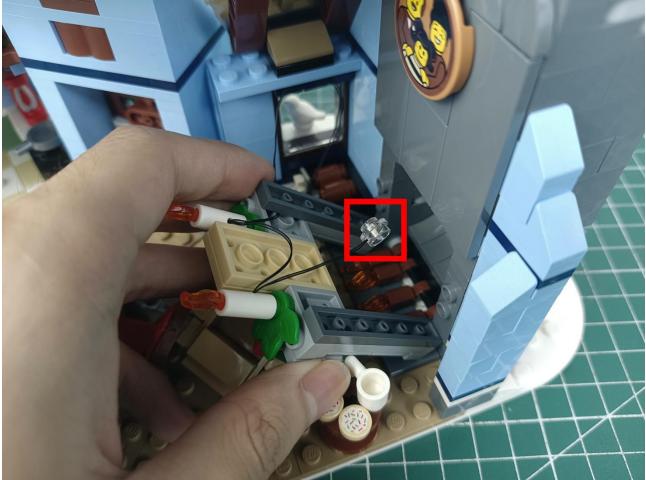

Take out 6-Port Expansion Boards and remove the protective film.

Please pay attention to the use of the interface. The interface is small. Please use it carefully: the = number of the 2P interface is aligned with the = number of the expansion board. The equal sign on the expansion board refers to the two solder joints on the outside, not the two inside the jack Metal pin.

## Step 2 Install:

Please be careful when installing. The lamp wire is relatively slender and cannot be pressed on the raised position of the building block. It should pass along the gap, otherwise the lamp wire will be pinched.

Please be careful when installing. The lamp wire is relatively slender and cannot be pressed on the

raised position of the building block. It should pass along the gap, otherwise the lamp wire will be pinched.