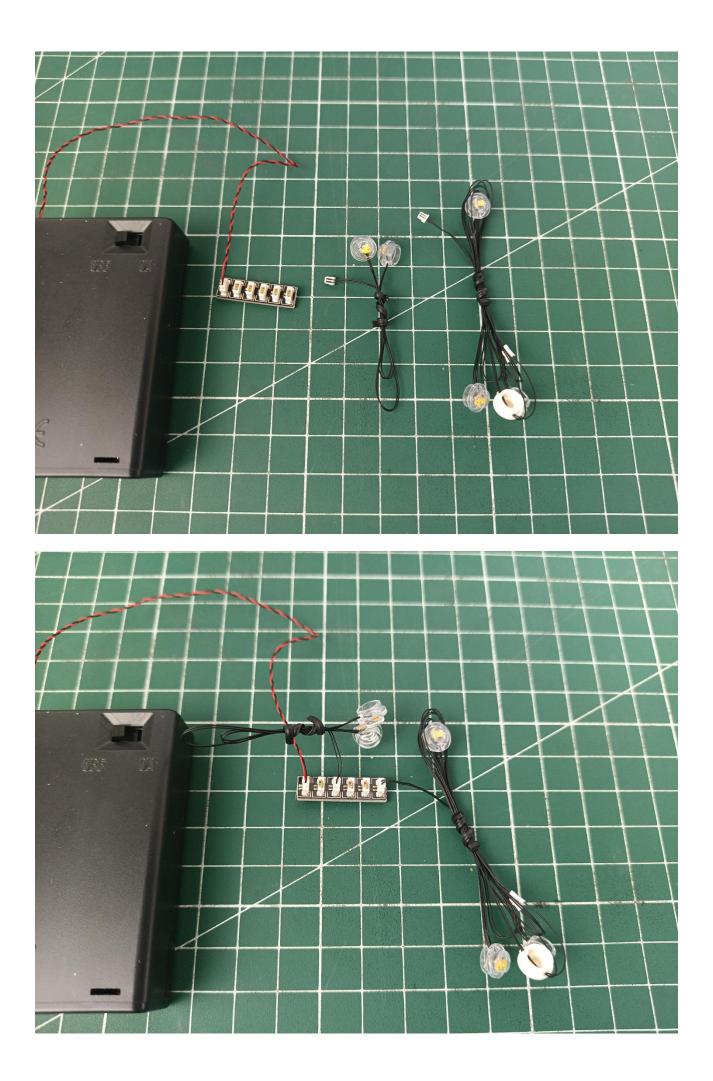

Connect the AA Battery Pack to the 6-Port Expansion Boards.

Take out the accessories in bag 1.

Connect accessories to 6-Port Expansion Boards.

Turn on the power switch.

Check if the accessories are operating normally. If there is an abnormality, please contact us in time! ! !

Put the accessories back in bag 1.

Refer to the demo above to test the accessories in the illustrated bag. (Test one by one, beware of confusion or loss)

After all the tests are completed, separate all the accessories.