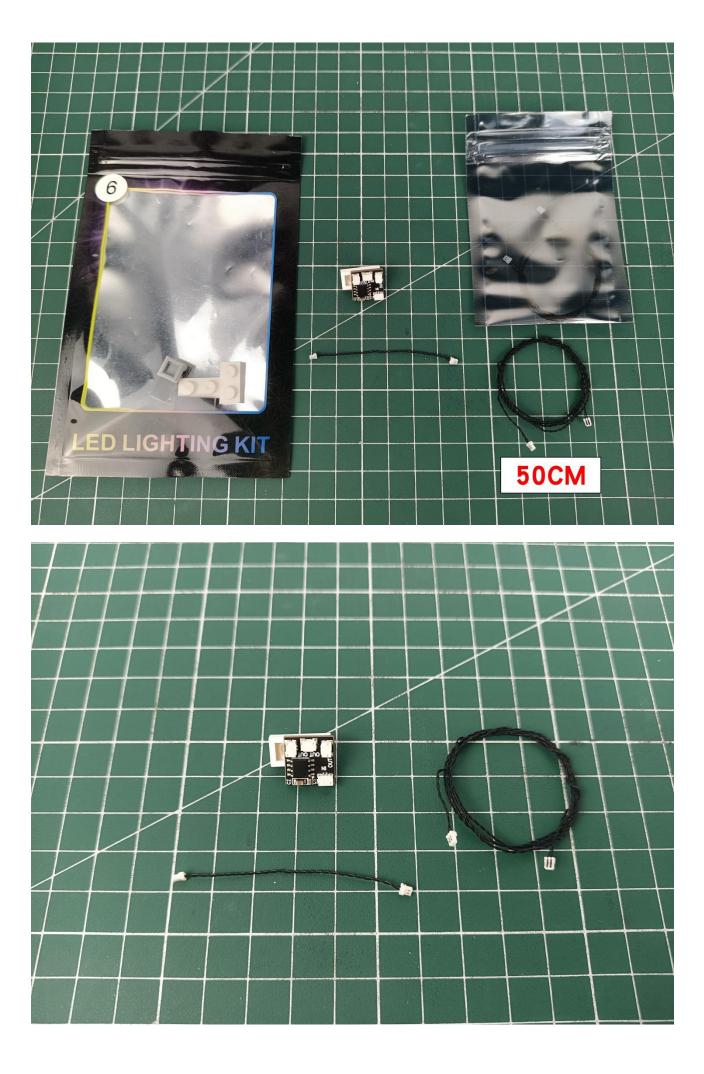

Step 1 Test:

This product has 7 bags, and the AA Battery Pack is a gift. (Without battery)

Take out all the accessories in the No. 5 bag.

Take out the AA Battery Pack and turn it over to the back.

Install AA dry batteries.

Take out 6-Port Expansion Boards and remove the protective film.

Please pay attention to the use of the interface. The interface is small. Please use it carefully: the = number of the 2P interface is aligned with the = number of the expansion board. The equal sign on the expansion board refers to the two solder joints on the outside, not the two inside the jack Metal pin.