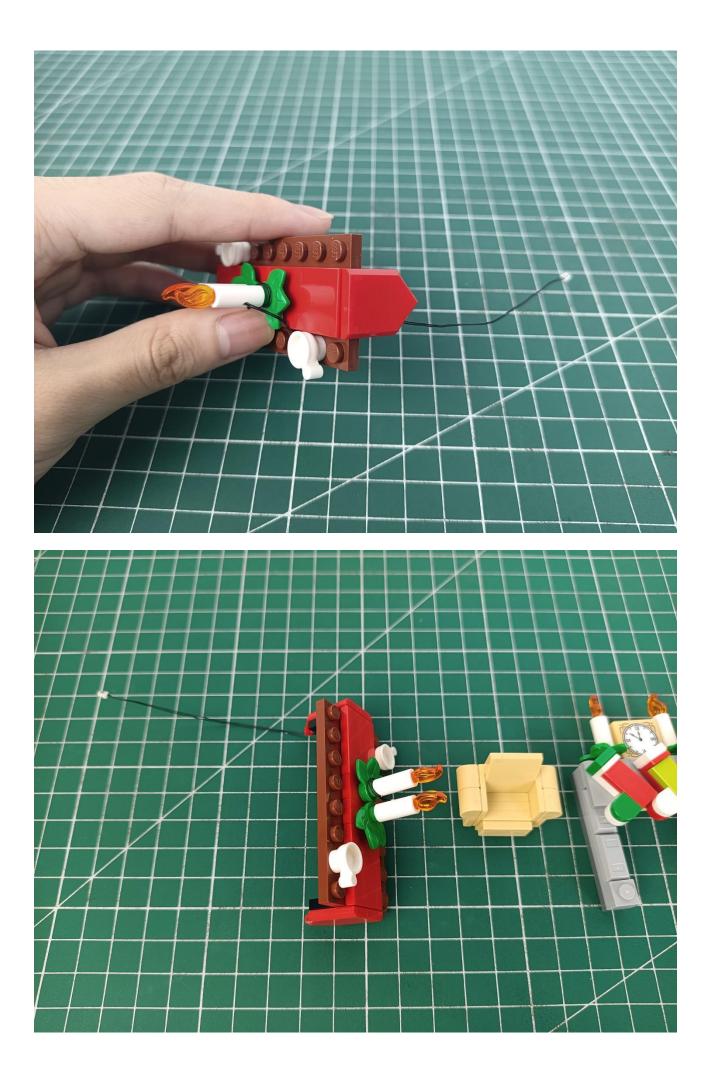

## Step 2 Install:

Please be careful when installing. The lamp wire is relatively slender and cannot be pressed on the raised position of the building block. It should pass along the gap, otherwise the lamp wire will be pinched.

Please be careful when installing. The lamp wire is relatively slender and cannot be pressed on the

raised position of the building block. It should pass along the gap, otherwise the lamp wire will be pinched.

C

C

105

C

0

C

W 

The installation is complete.