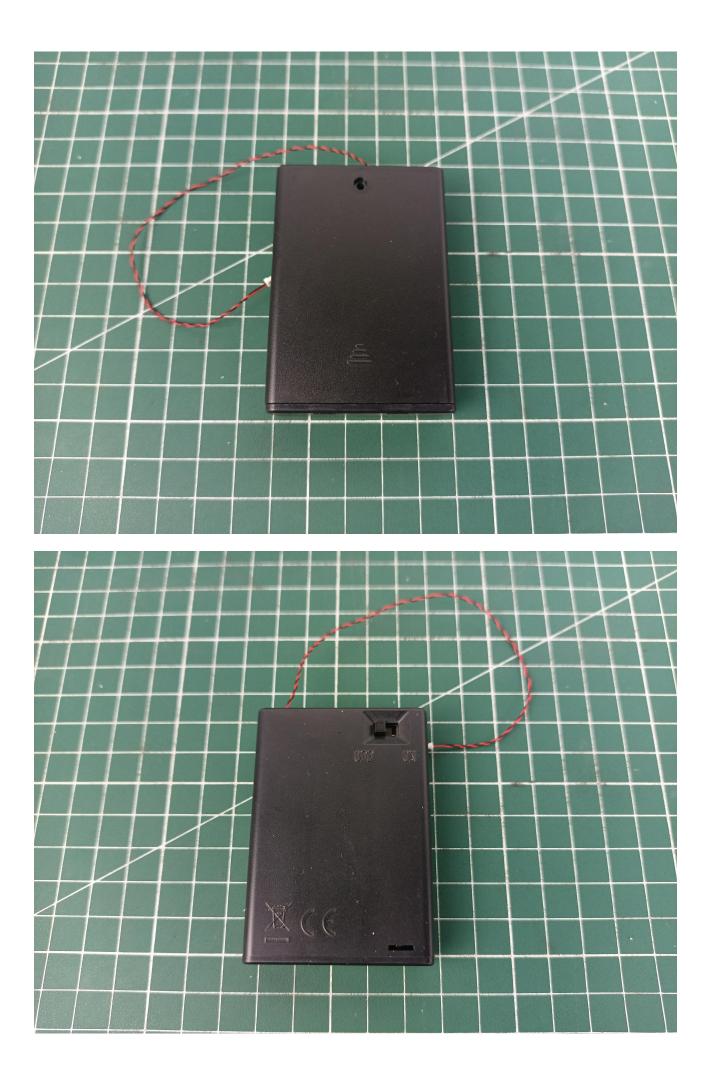

Step 1 Test:

This product has 7 bags, and the AA Battery Pack is a gift. (Without battery)

Take out all the accessories in the No. 5 bag.

Take out the AA Battery Pack and turn it over to the back.

Install AA dry batteries.