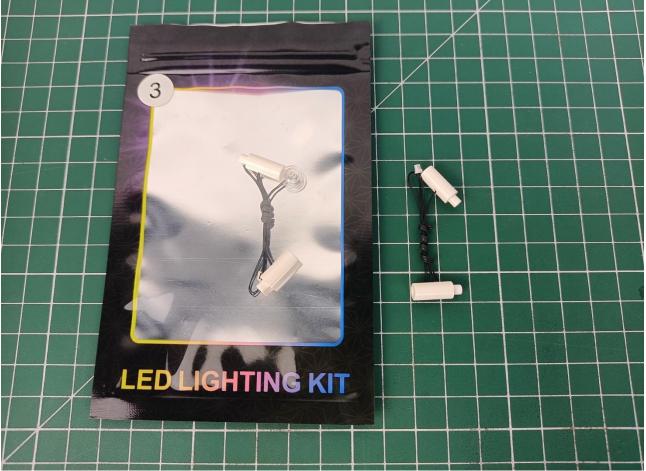

Turn off the power switch and separate the AA Battery Pack from the 6-Port Expansion Boards.

Put the AA Battery Pack back into the No. 5 bag.

Take out the USB power cord and connect it to the 6-Port Expansion Boards.

The power supplies that can be used with the USB power cord are as follows.