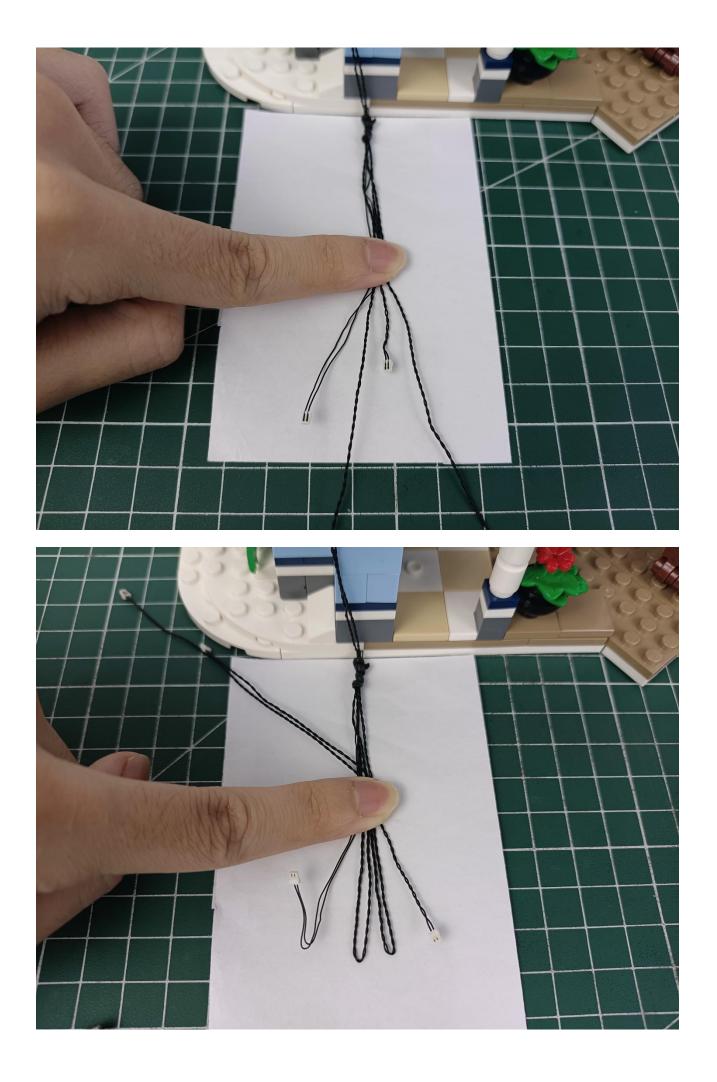

## Step 2 Install:

Please be careful when installing. The lamp wire is relatively slender and cannot be pressed on the raised position of the building block. It should pass along the gap, otherwise the lamp wire will be pinched.

Please be careful when installing. The lamp wire is relatively slender and cannot be pressed on the

raised position of the building block. It should pass along the gap, otherwise the lamp wire will be pinched.