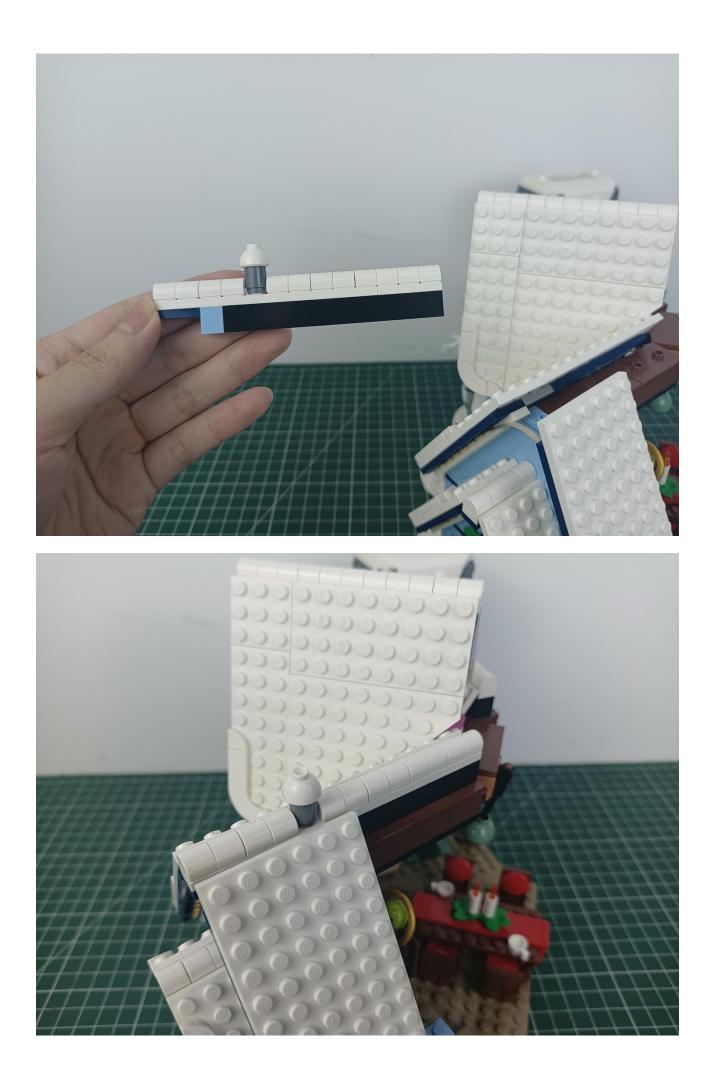

## Step 2 Install:

Please be careful when installing. The lamp wire is relatively slender and cannot be pressed on the raised position of the building block. It should pass along the gap, otherwise the lamp wire will be pinched.

Please be careful when installing. The lamp wire is relatively slender and cannot be pressed on the

raised position of the building block. It should pass along the gap, otherwise the lamp wire will be pinched.