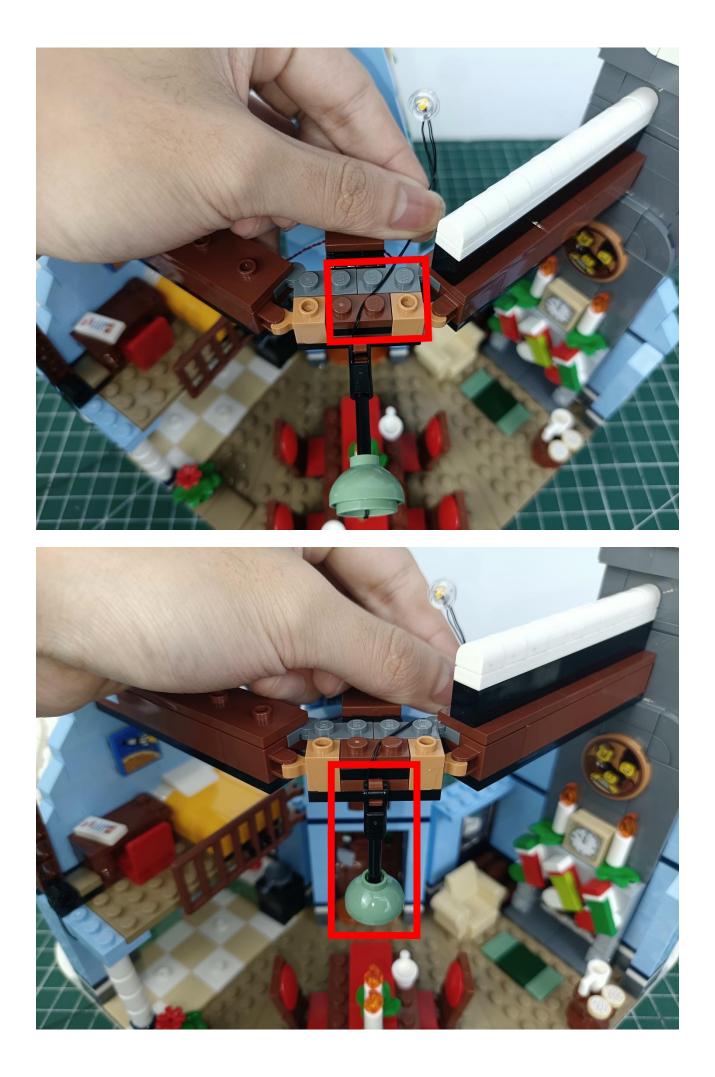

## Step 2 Install:

Please be careful when installing. The lamp wire is relatively slender and cannot be pressed on the raised position of the building block. It should pass along the gap, otherwise the lamp wire will be pinched.

Please be careful when installing. The lamp wire is relatively slender and cannot be pressed on the

raised position of the building block. It should pass along the gap, otherwise the lamp wire will be pinched.