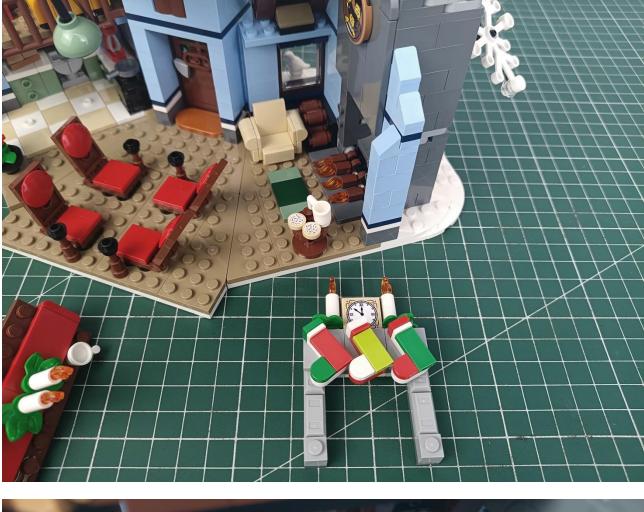

## Step 2 Install:

Please be careful when installing. The lamp wire is relatively slender and cannot be pressed on the raised position of the building block. It should pass along the gap, otherwise the lamp wire will be pinched.

Please be careful when installing. The lamp wire is relatively slender and cannot be pressed on the

raised position of the building block. It should pass along the gap, otherwise the lamp wire will be pinched.