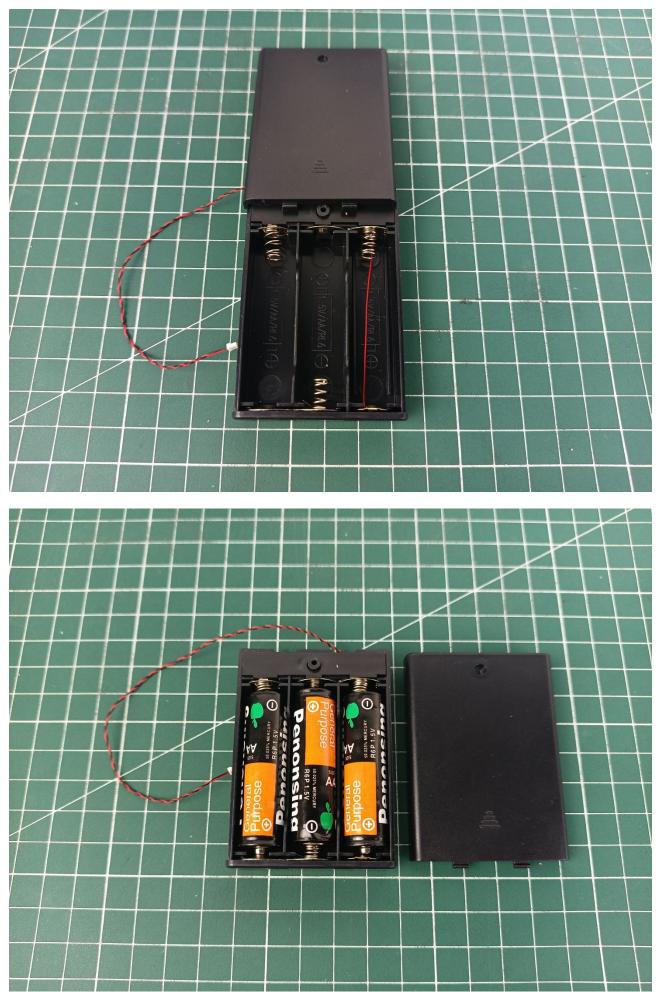

Step 1 Test:

This product has 7 bags, and the AA Battery Pack is a gift. (Without battery)

Take out all the accessories in the No. 5 bag.

Take out the AA Battery Pack and turn it over to the back.

Install AA dry batteries.