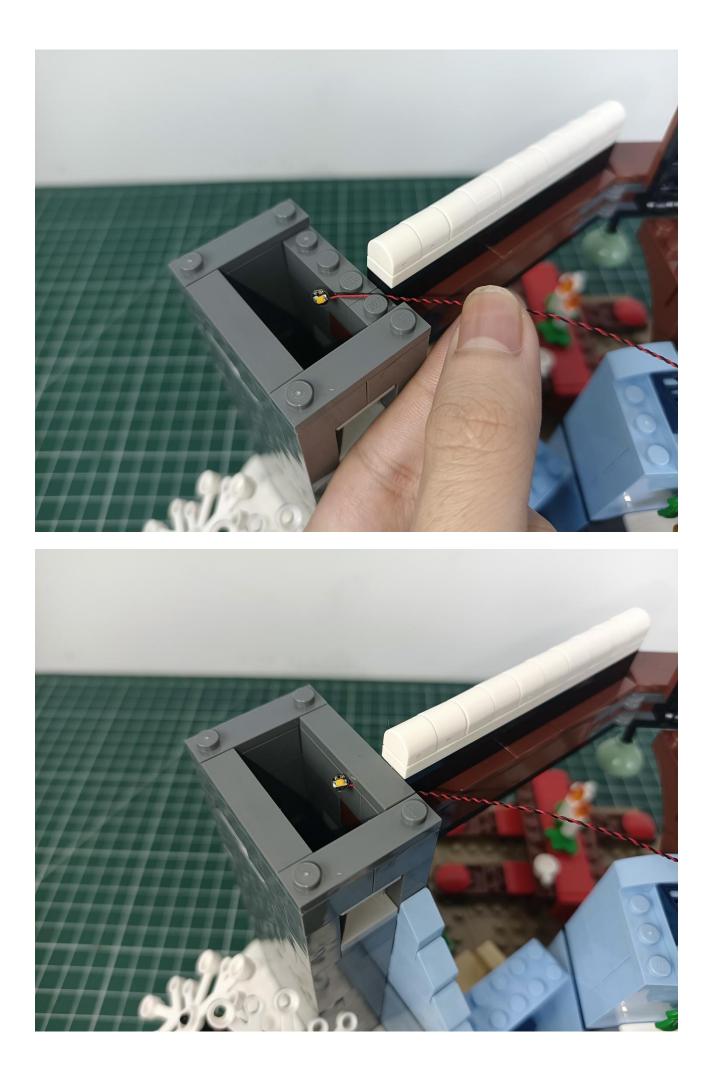

## Step 2 Install:

Please be careful when installing. The lamp wire is relatively slender and cannot be pressed on the raised position of the building block. It should pass along the gap, otherwise the lamp wire will be pinched.

Please be careful when installing. The lamp wire is relatively slender and cannot be pressed on the

raised position of the building block. It should pass along the gap, otherwise the lamp wire will be pinched.