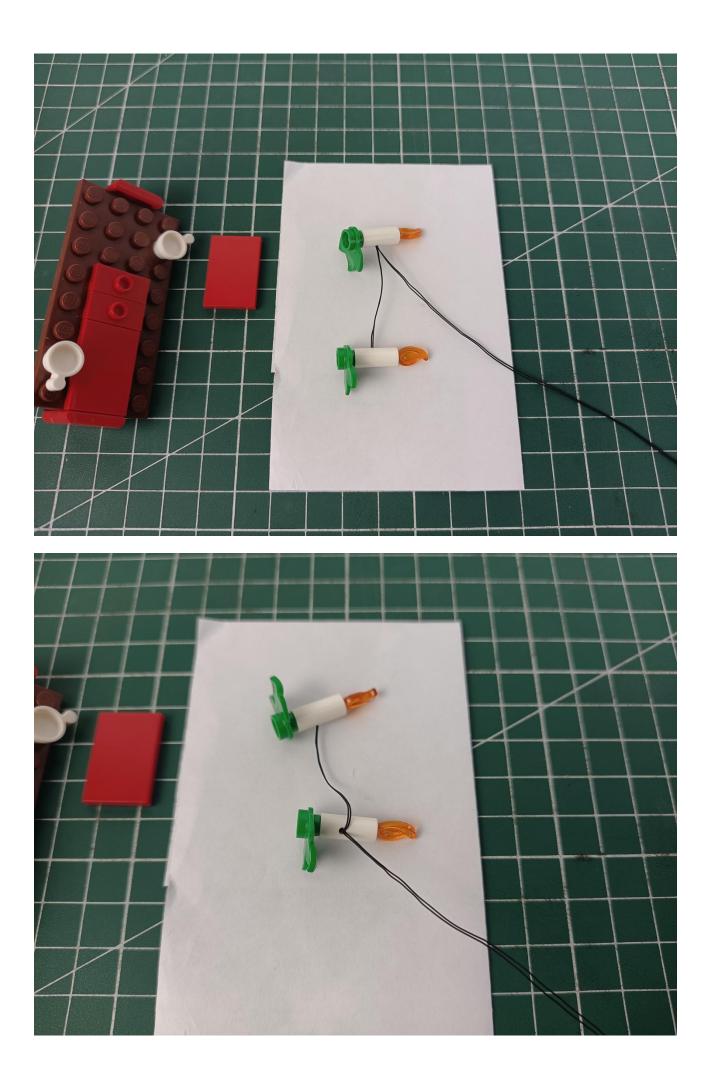

Put the accessories back in bag 1.

Refer to the demo above to test the accessories in the illustrated bag. (Test one by one, beware of confusion or loss)

After all the tests are completed, separate all the accessories.

Put the accessories back in the No. 5 bag.

Note:

Please be careful when installing. The lamp wire is relatively slender and cannot be pressed on the raised position of the building block. It should pass along the gap, otherwise the lamp wire will be pinched.