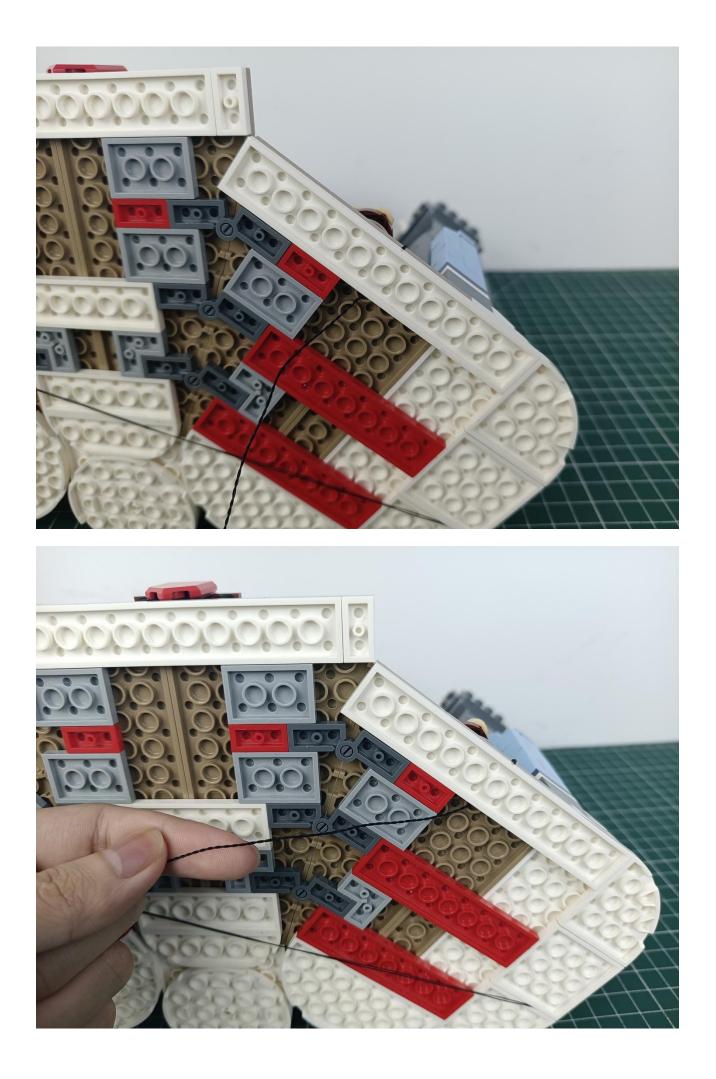

## Step 2 Install:

Please be careful when installing. The lamp wire is relatively slender and cannot be pressed on the raised position of the building block. It should pass along the gap, otherwise the lamp wire will be pinched.

Please be careful when installing. The lamp wire is relatively slender and cannot be pressed on the

raised position of the building block. It should pass along the gap, otherwise the lamp wire will be pinched.