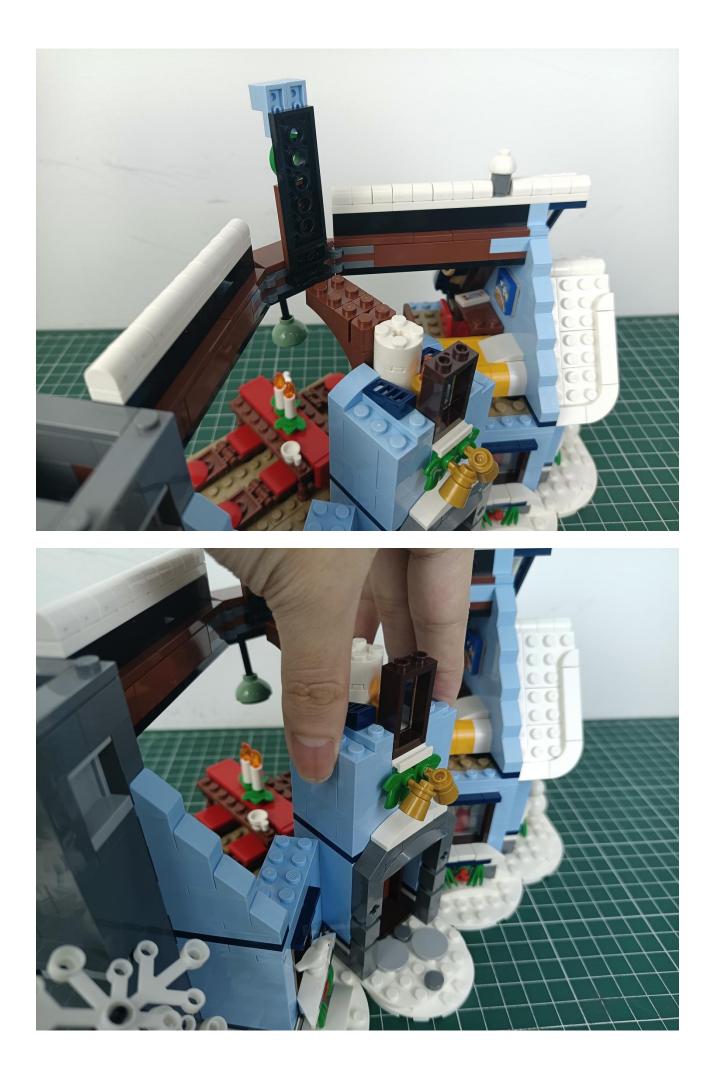

## Step 2 Install:

Please be careful when installing. The lamp wire is relatively slender and cannot be pressed on the raised position of the building block. It should pass along the gap, otherwise the lamp wire will be pinched.

Please be careful when installing. The lamp wire is relatively slender and cannot be pressed on the

raised position of the building block. It should pass along the gap, otherwise the lamp wire will be pinched.

C

C

105

C

0

C

W 

The installation is complete.