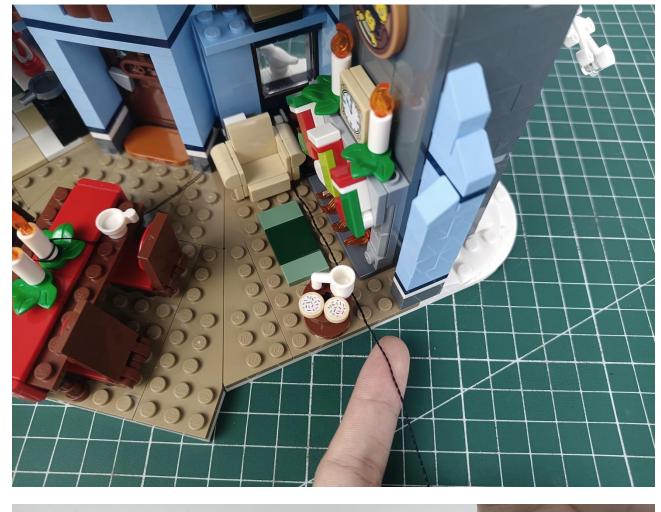

## Step 2 Install:

Please be careful when installing. The lamp wire is relatively slender and cannot be pressed on the raised position of the building block. It should pass along the gap, otherwise the lamp wire will be pinched.

Please be careful when installing. The lamp wire is relatively slender and cannot be pressed on the

raised position of the building block. It should pass along the gap, otherwise the lamp wire will be pinched.