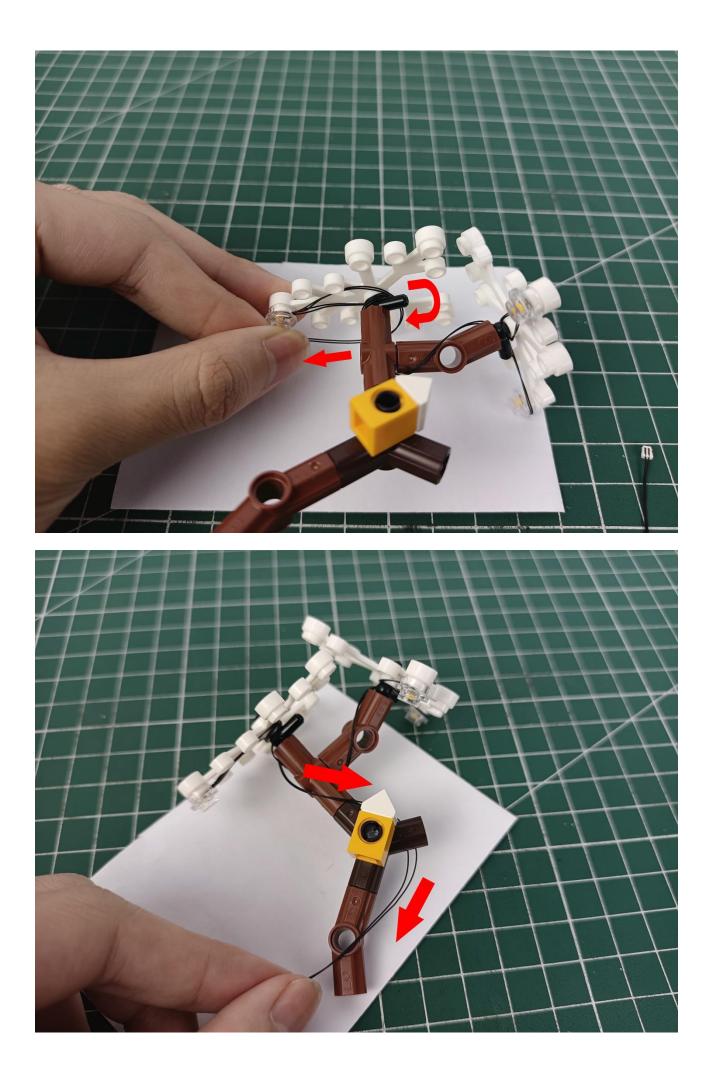

## Step 2 Install:

Please be careful when installing. The lamp wire is relatively slender and cannot be pressed on the raised position of the building block. It should pass along the gap, otherwise the lamp wire will be pinched.

Please be careful when installing. The lamp wire is relatively slender and cannot be pressed on the

raised position of the building block. It should pass along the gap, otherwise the lamp wire will be pinched.