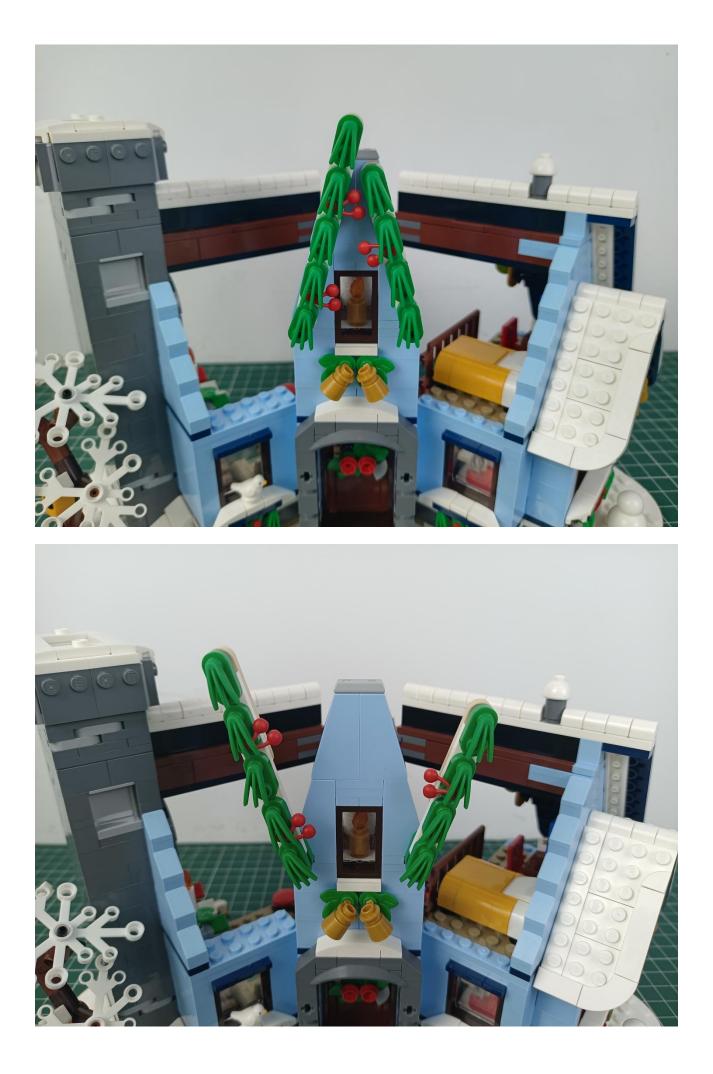

r cord are as follows.

## USB connectors to connect devices



Here is a demonstration using a power bank.



Check if the accessories are operating normally. If there is an abnormality, please contact us in time! ! !



Separate accessories from 6-Port Expansion Boards.



Put the accessories back in bag 1.



Refer to the demo above to test the accessories in the illustrated bag. (Test one by one, beware of confusion or loss)



After all the tests are completed, separate all the accessories.



Put the accessories back in the No. 5 bag.



Note:

Please be careful when installing. The lamp wire is relatively slender and cannot be pressed on the raised position of the building block. It should pass along the gap, otherwise the lamp wire will be pinched.



## Step 2 Install:



















































Please be careful when installing. The lamp wire is relatively slender and cannot be pressed on the raised position of the building block. It should pass along the gap, otherwise the lamp wire will be pinched.





















































































Please be careful when installing. The lamp wire is relatively slender and cannot be pressed on the

raised position of the building block. It should pass along the gap, otherwise the lamp wire will be pinched.



























































































































C

C

105

C

0

C

W