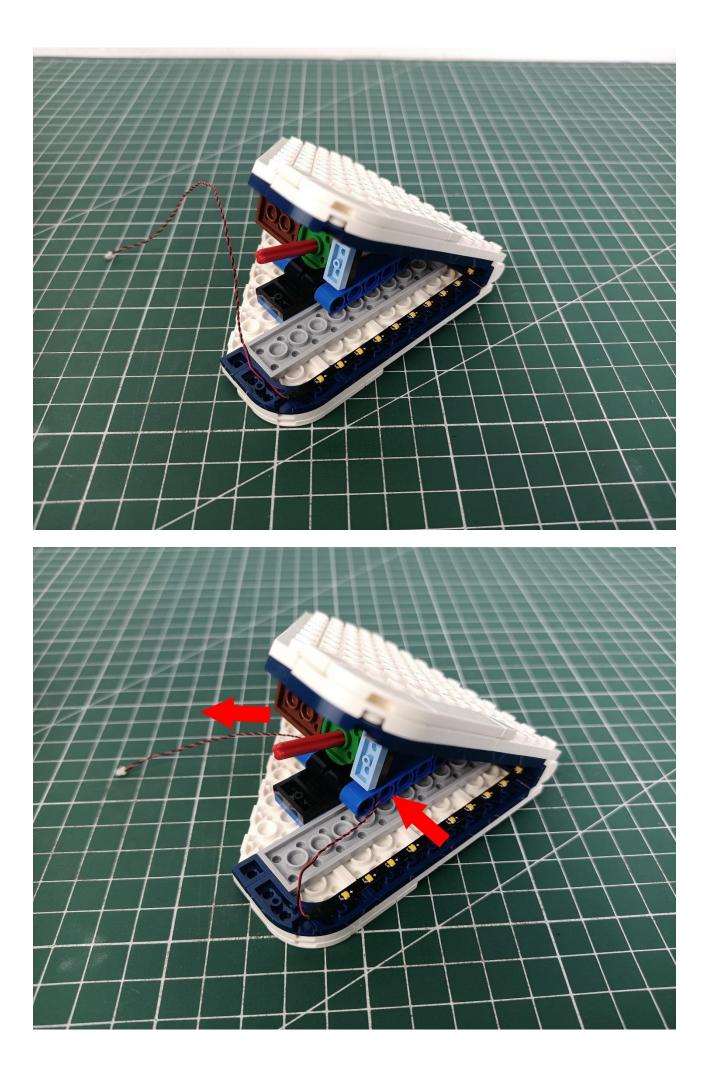

Put the accessories back in the No. 5 bag.

Note:

Please be careful when installing. The lamp wire is relatively slender and cannot be pressed on the raised position of the building block. It should pass along the gap, otherwise the lamp wire will be pinched.

## Step 2 Install:

Please be careful when installing. The lamp wire is relatively slender and cannot be pressed on the raised position of the building block. It should pass along the gap, otherwise the lamp wire will be pinched.

Please be careful when installing. The lamp wire is relatively slender and cannot be pressed on the

raised position of the building block. It should pass along the gap, otherwise the lamp wire will be pinched.