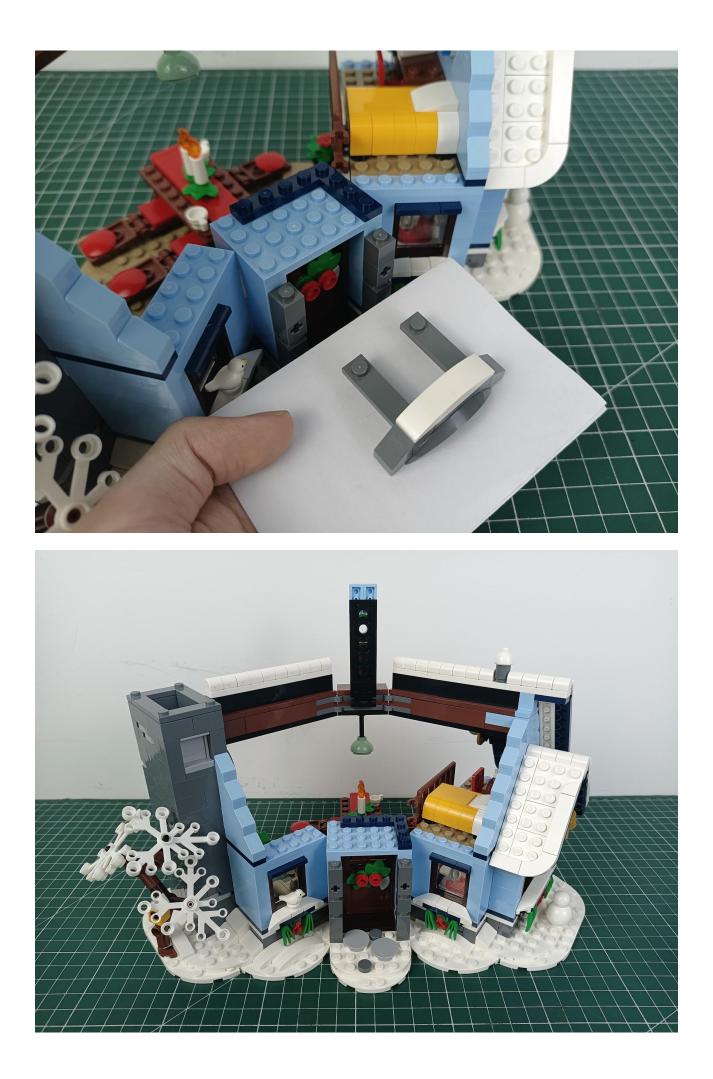

## Step 2 Install:

Please be careful when installing. The lamp wire is relatively slender and cannot be pressed on the raised position of the building block. It should pass along the gap, otherwise the lamp wire will be pinched.

Please be careful when installing. The lamp wire is relatively slender and cannot be pressed on the

raised position of the building block. It should pass along the gap, otherwise the lamp wire will be pinched.

C

C

105

C

0

C

W 

The installation is complete.