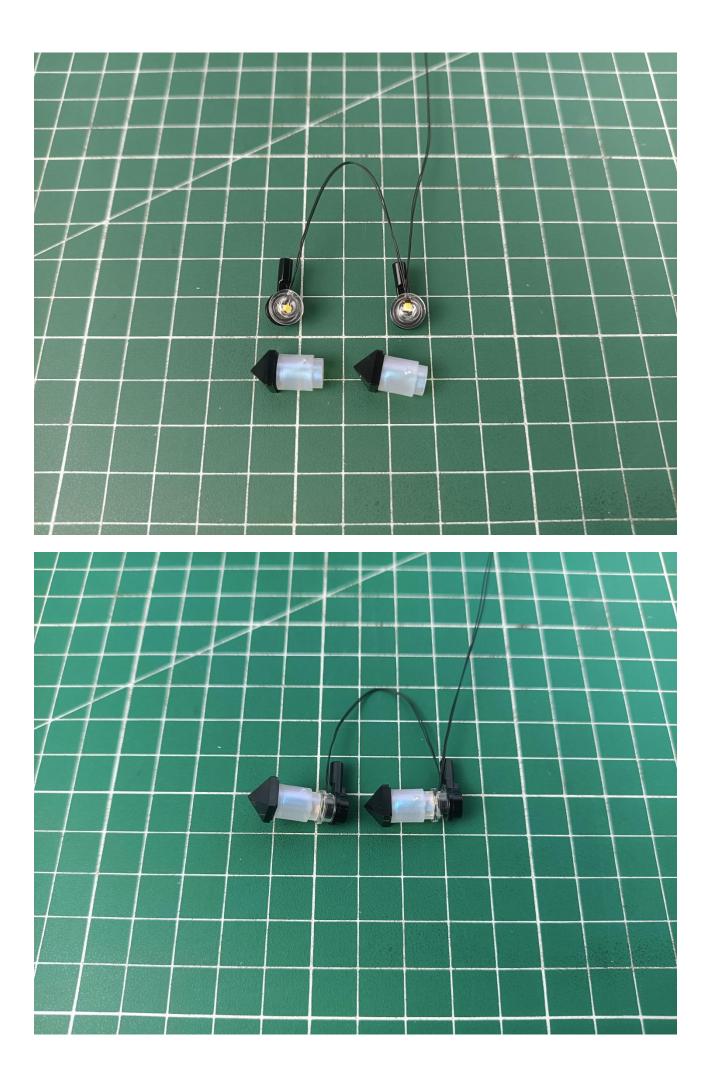

Put the accessories back in bag 1.

Refer to the demo above to test the accessories in the illustrated bag. (Test one by one, beware of confusion or loss)

After all the tests are completed, separate all the accessories.