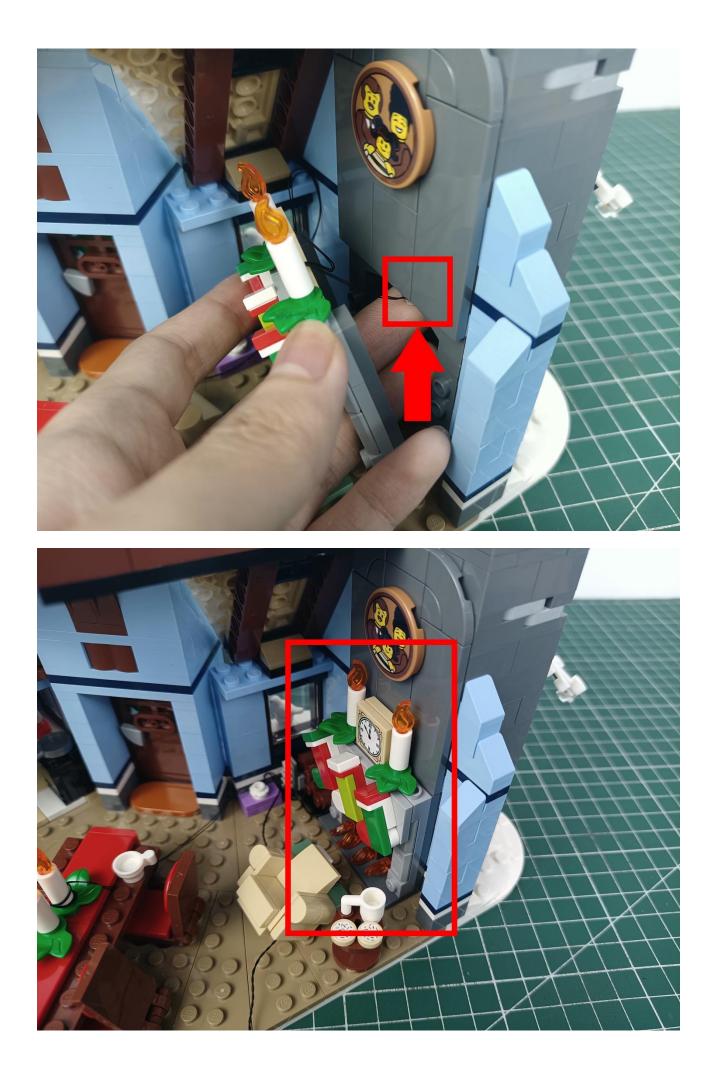

## Step 2 Install:

Please be careful when installing. The lamp wire is relatively slender and cannot be pressed on the raised position of the building block. It should pass along the gap, otherwise the lamp wire will be pinched.

Please be careful when installing. The lamp wire is relatively slender and cannot be pressed on the

raised position of the building block. It should pass along the gap, otherwise the lamp wire will be pinched.