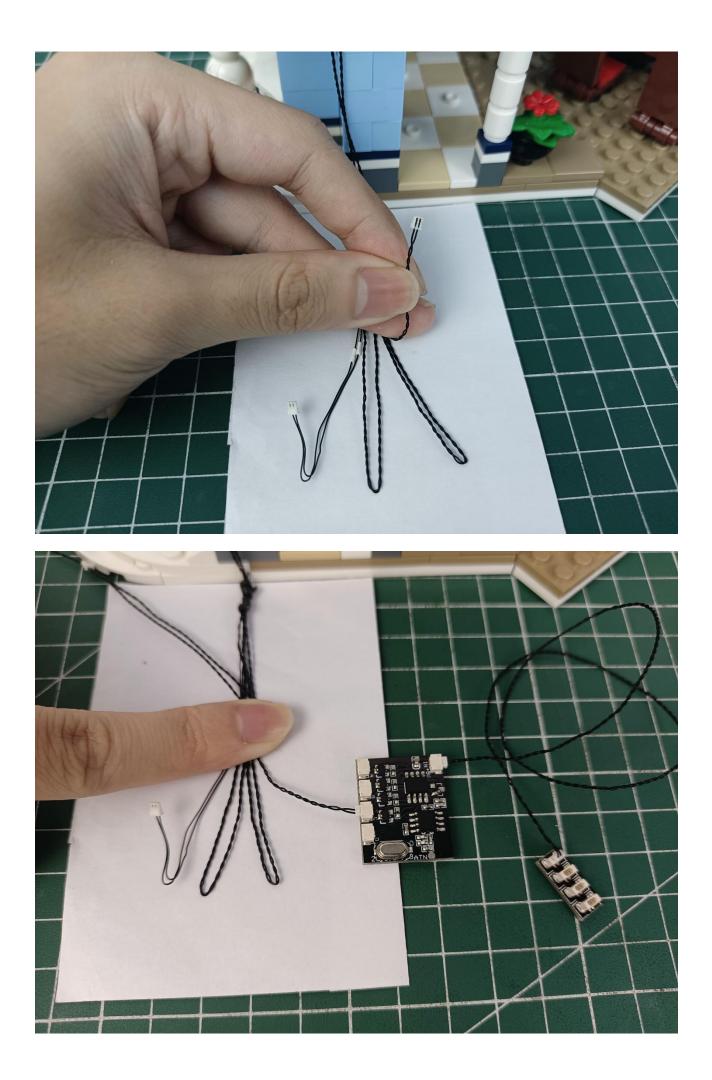

Take out 6-Port Expansion Boards and remove the protective film.

Please pay attention to the use of the interface. The interface is small. Please use it carefully: the = number of the 2P interface is aligned with the = number of the expansion board. The equal sign on the expansion board refers to the two solder joints on the outside, not the two inside the jack Metal pin.

Connect the AA Battery Pack to the 6-Port Expansion Boards.

Take out the accessories in bag 1.

Connect accessories to 6-Port Expansion Boards.

Turn on the power switch.

Check if the accessories are operating normally. If there is an abnormality, please contact us in time! ! !