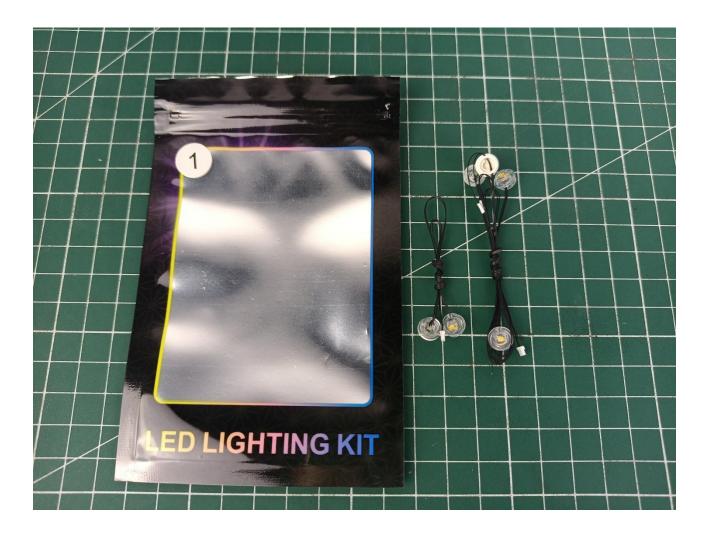

Connect the AA Battery Pack to the 6-Port Expansion Boards.

Take out the accessories in bag 1.

Connect accessories to 6-Port Expansion Boards.

Turn on the power switch.

Check if the accessories are operating normally. If there is an abnormality, please contact us in time! ! !