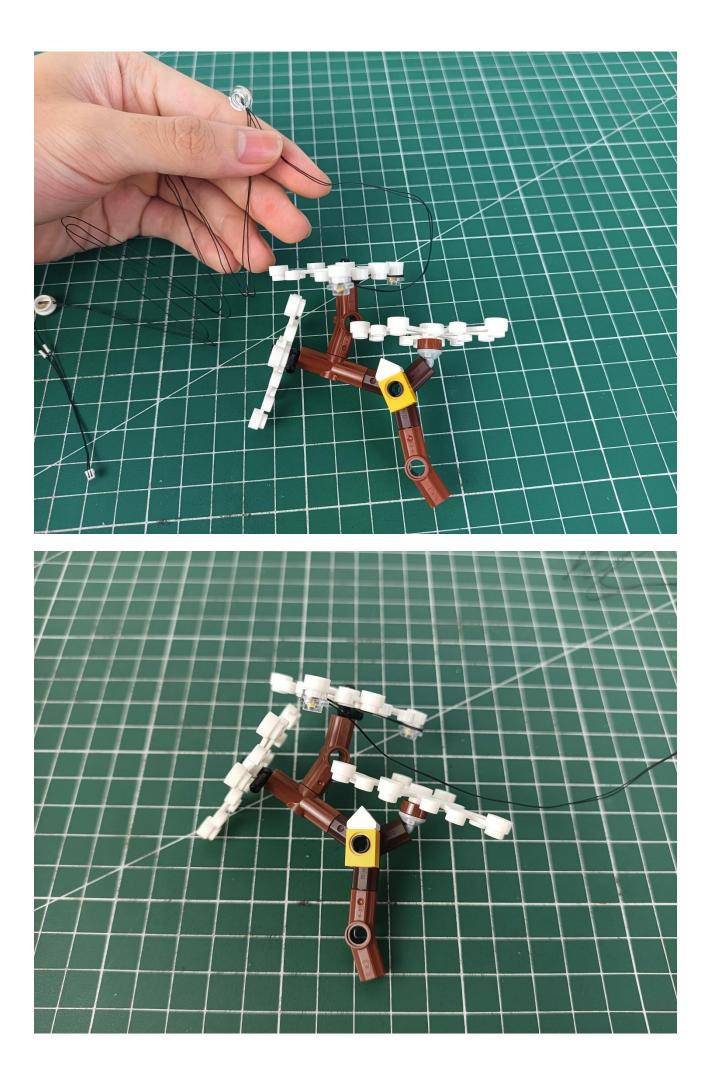

## Step 2 Install:

Please be careful when installing. The lamp wire is relatively slender and cannot be pressed on the raised position of the building block. It should pass along the gap, otherwise the lamp wire will be pinched.

Please be careful when installing. The lamp wire is relatively slender and cannot be pressed on the

raised position of the building block. It should pass along the gap, otherwise the lamp wire will be pinched.