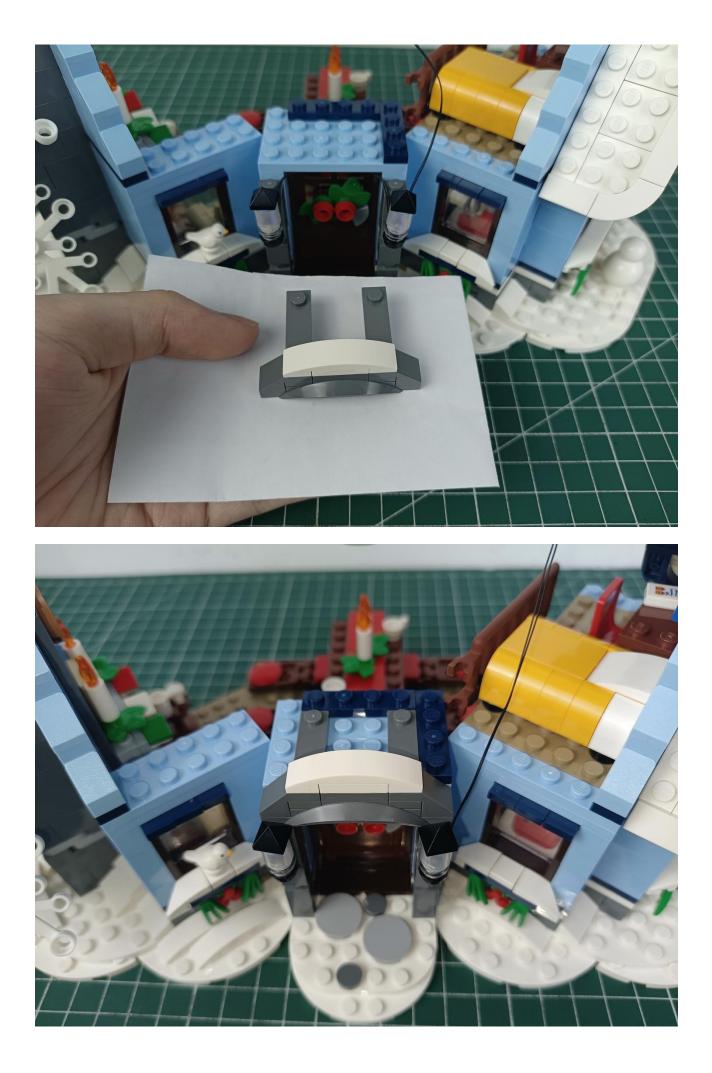

## Step 2 Install:

Please be careful when installing. The lamp wire is relatively slender and cannot be pressed on the raised position of the building block. It should pass along the gap, otherwise the lamp wire will be pinched.

Please be careful when installing. The lamp wire is relatively slender and cannot be pressed on the

raised position of the building block. It should pass along the gap, otherwise the lamp wire will be pinched.