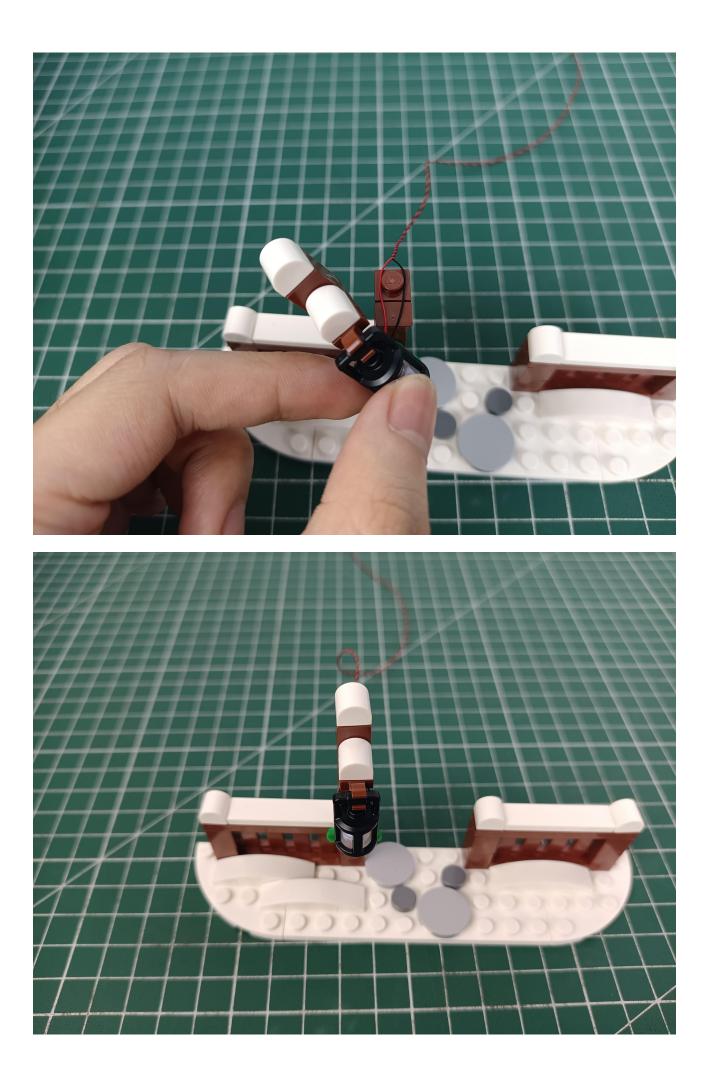

## Step 2 Install:

Please be careful when installing. The lamp wire is relatively slender and cannot be pressed on the raised position of the building block. It should pass along the gap, otherwise the lamp wire will be pinched.

Please be careful when installing. The lamp wire is relatively slender and cannot be pressed on the

raised position of the building block. It should pass along the gap, otherwise the lamp wire will be pinched.