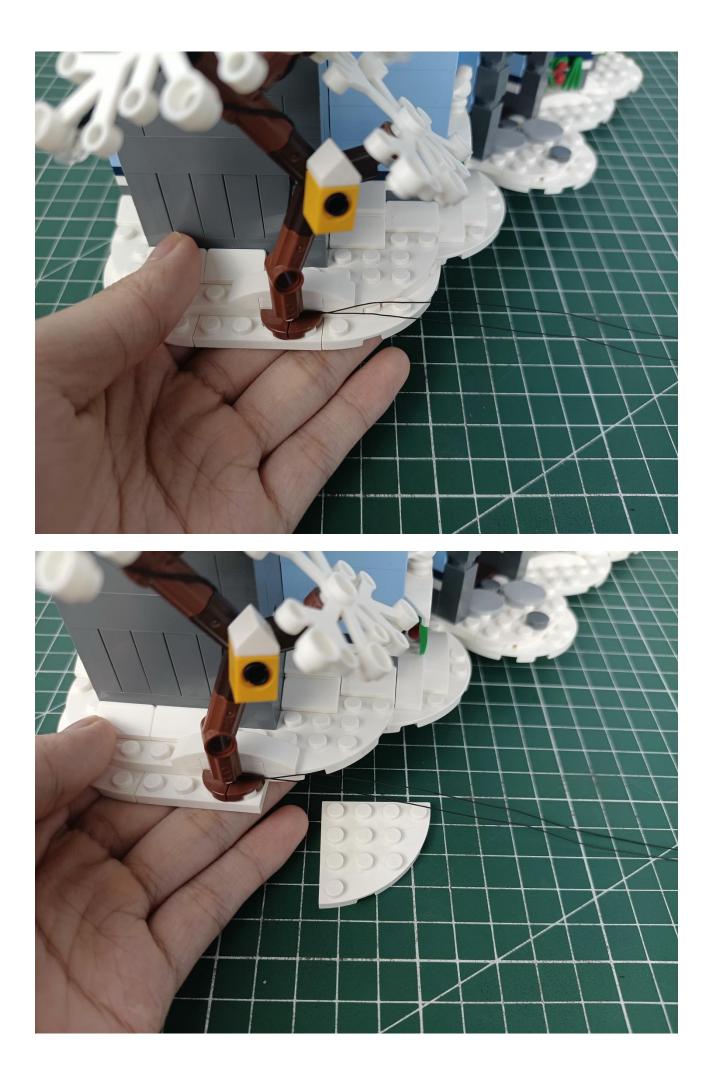

## Step 2 Install:

Please be careful when installing. The lamp wire is relatively slender and cannot be pressed on the raised position of the building block. It should pass along the gap, otherwise the lamp wire will be pinched.

Please be careful when installing. The lamp wire is relatively slender and cannot be pressed on the

raised position of the building block. It should pass along the gap, otherwise the lamp wire will be pinched.