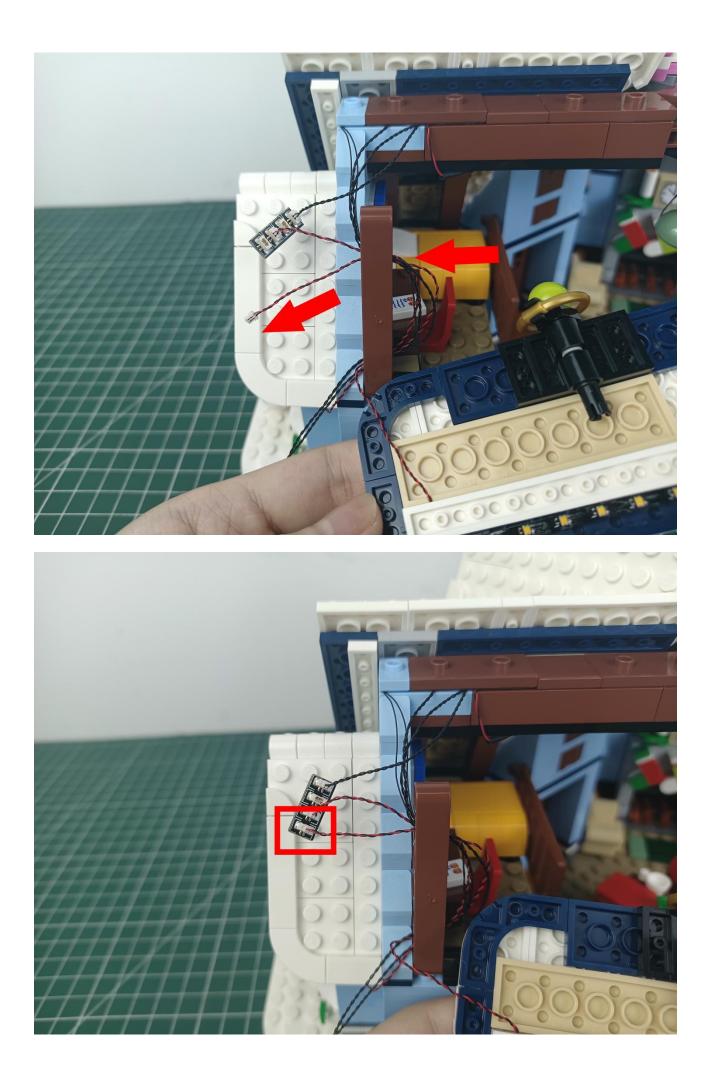

## Step 2 Install:

Please be careful when installing. The lamp wire is relatively slender and cannot be pressed on the raised position of the building block. It should pass along the gap, otherwise the lamp wire will be pinched.

Please be careful when installing. The lamp wire is relatively slender and cannot be pressed on the

raised position of the building block. It should pass along the gap, otherwise the lamp wire will be pinched.