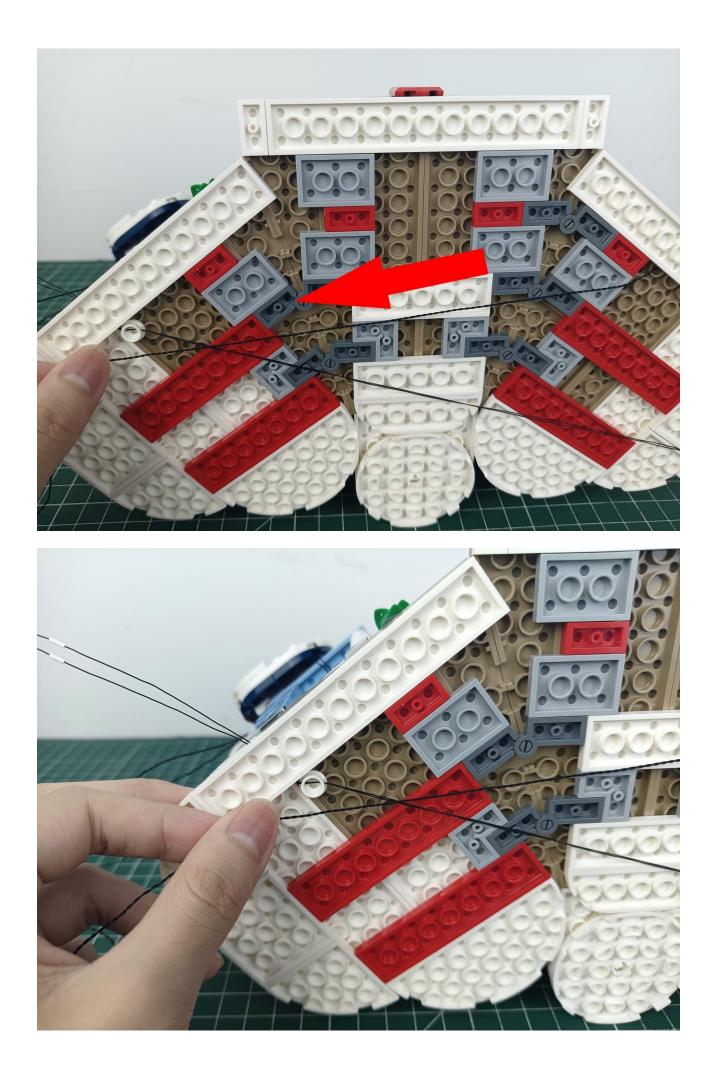

## Step 2 Install:

Please be careful when installing. The lamp wire is relatively slender and cannot be pressed on the raised position of the building block. It should pass along the gap, otherwise the lamp wire will be pinched.

Please be careful when installing. The lamp wire is relatively slender and cannot be pressed on the

raised position of the building block. It should pass along the gap, otherwise the lamp wire will be pinched.