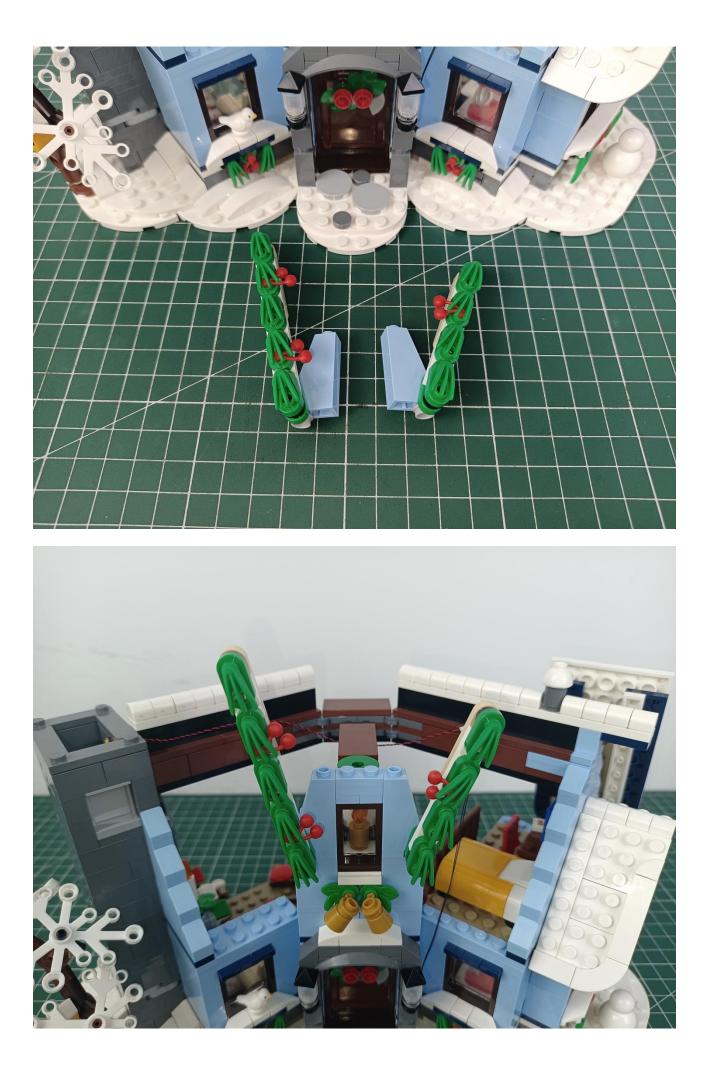

nsion Boards.



Put the accessories back in bag 1.



Refer to the demo above to test the accessories in the illustrated bag. (Test one by one, beware of confusion or loss)



After all the tests are completed, separate all the accessories.



Put the accessories back in the No. 5 bag.



Note:

Please be careful when installing. The lamp wire is relatively slender and cannot be pressed on the raised position of the building block. It should pass along the gap, otherwise the lamp wire will be pinched.



## Step 2 Install:



















































Please be careful when installing. The lamp wire is relatively slender and cannot be pressed on the raised position of the building block. It should pass along the gap, otherwise the lamp wire will be pinched.





















































































Please be careful when installing. The lamp wire is relatively slender and cannot be pressed on the

raised position of the building block. It should pass along the gap, otherwise the lamp wire will be pinched.



























































































































C

C

105

C

0

C

W 

















































































































































































































The installation is complete.



The above are ideas and instructions provided by our designers. Please move on:

1: Do you have any suggestions about the mat