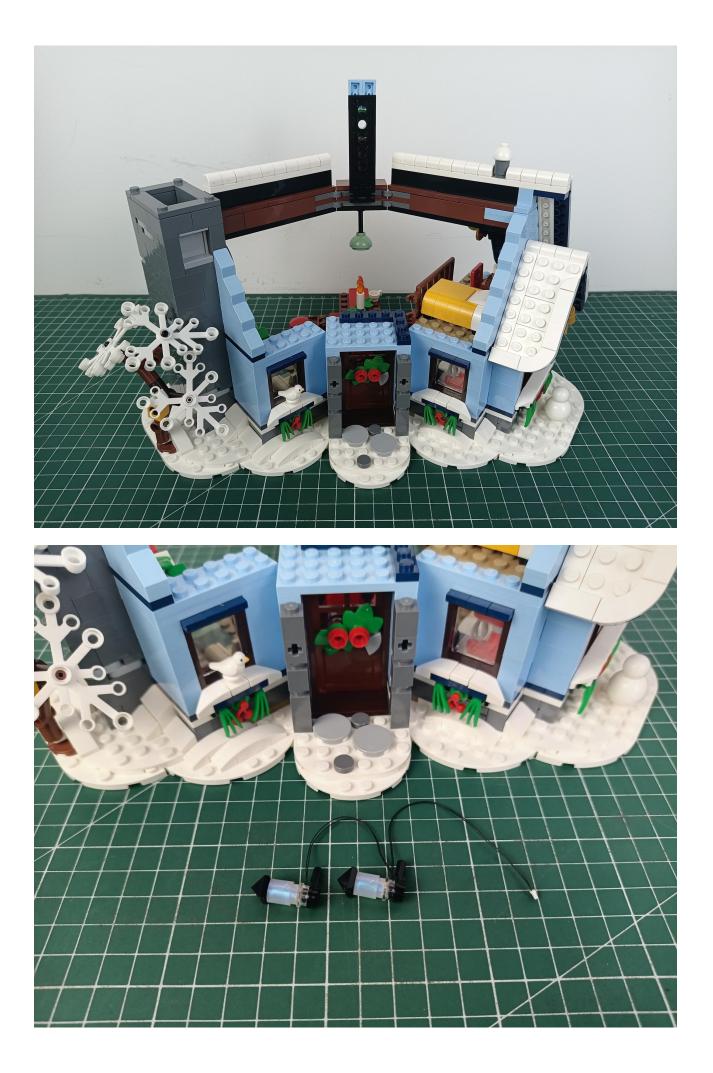

## Step 2 Install:

Please be careful when installing. The lamp wire is relatively slender and cannot be pressed on the raised position of the building block. It should pass along the gap, otherwise the lamp wire will be pinched.

Please be careful when installing. The lamp wire is relatively slender and cannot be pressed on the

raised position of the building block. It should pass along the gap, otherwise the lamp wire will be pinched.