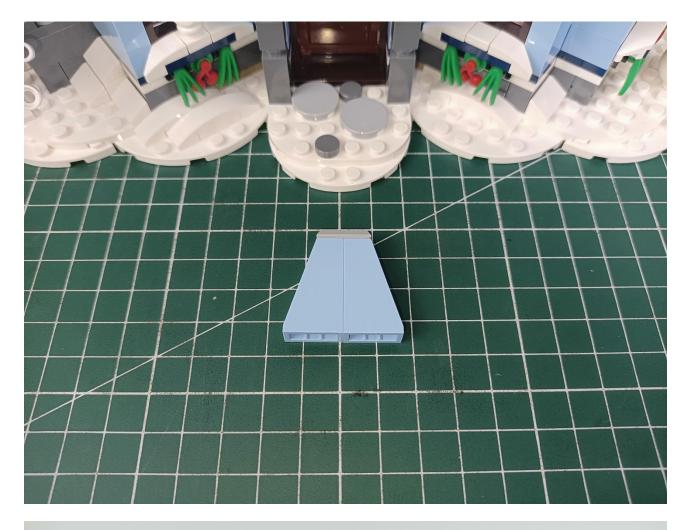

## Step 2 Install:

Please be careful when installing. The lamp wire is relatively slender and cannot be pressed on the raised position of the building block. It should pass along the gap, otherwise the lamp wire will be pinched.

Please be careful when installing. The lamp wire is relatively slender and cannot be pressed on the

raised position of the building block. It should pass along the gap, otherwise the lamp wire will be pinched.