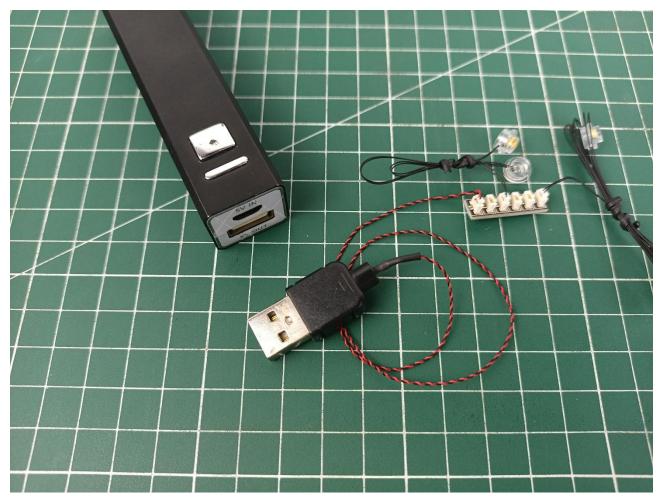

## USB connectors to connect devices

Here is a demonstration using a power bank.

Check if the accessories are operating normally. If there is an abnormality, please contact us in time! ! !

Separate accessories from 6-Port Expansion Boards.