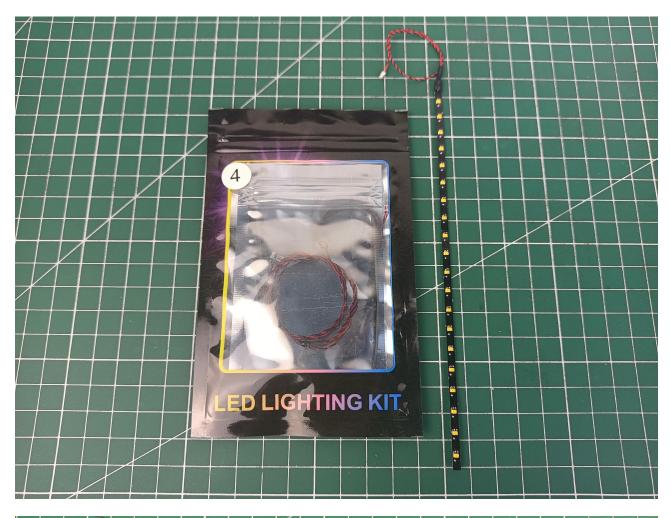

Step 1 Test:

This product has 7 bags, and the AA Battery Pack is a gift. (Without battery)

Take out all the accessories in the No. 5 bag.

Take out the AA Battery Pack and turn it over to the back.

Install AA dry batteries.