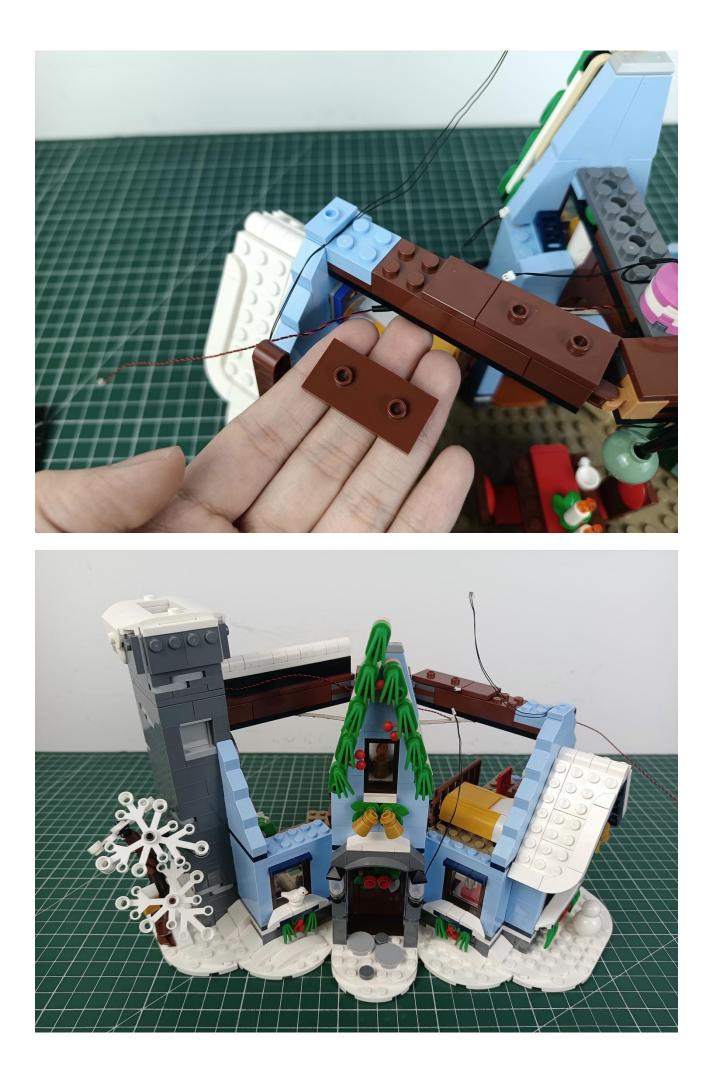

## Step 2 Install:

Please be careful when installing. The lamp wire is relatively slender and cannot be pressed on the raised position of the building block. It should pass along the gap, otherwise the lamp wire will be pinched.

Please be careful when installing. The lamp wire is relatively slender and cannot be pressed on the

raised position of the building block. It should pass along the gap, otherwise the lamp wire will be pinched.