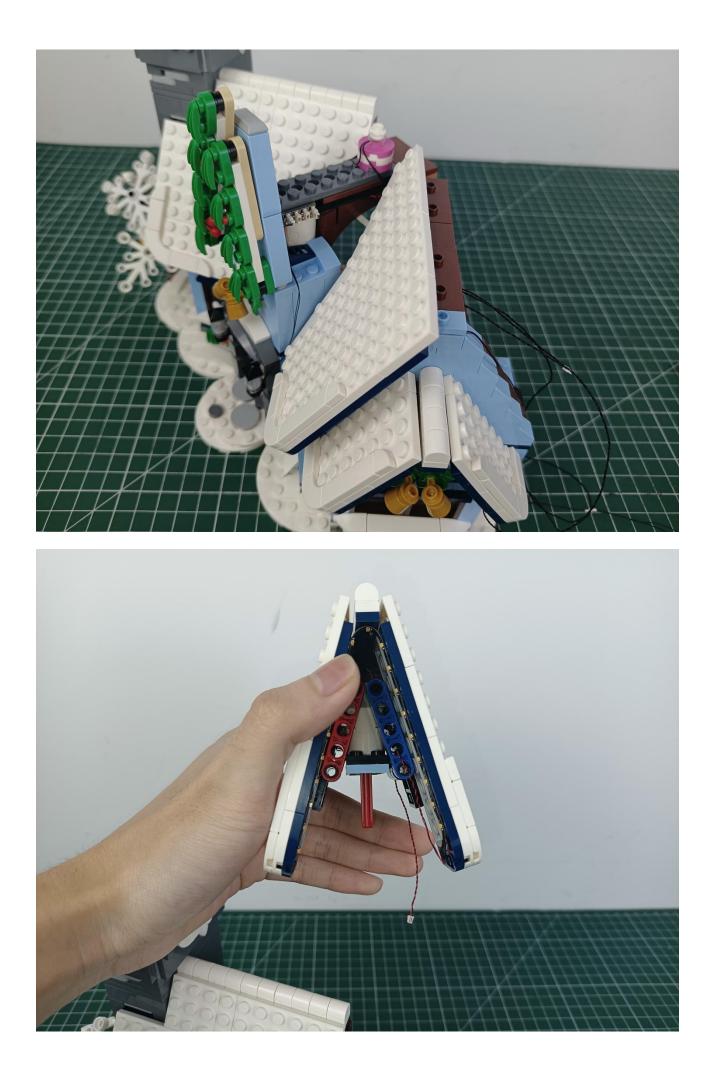

## Step 2 Install:

Please be careful when installing. The lamp wire is relatively slender and cannot be pressed on the raised position of the building block. It should pass along the gap, otherwise the lamp wire will be pinched.

Please be careful when installing. The lamp wire is relatively slender and cannot be pressed on the

raised position of the building block. It should pass along the gap, otherwise the lamp wire will be pinched.