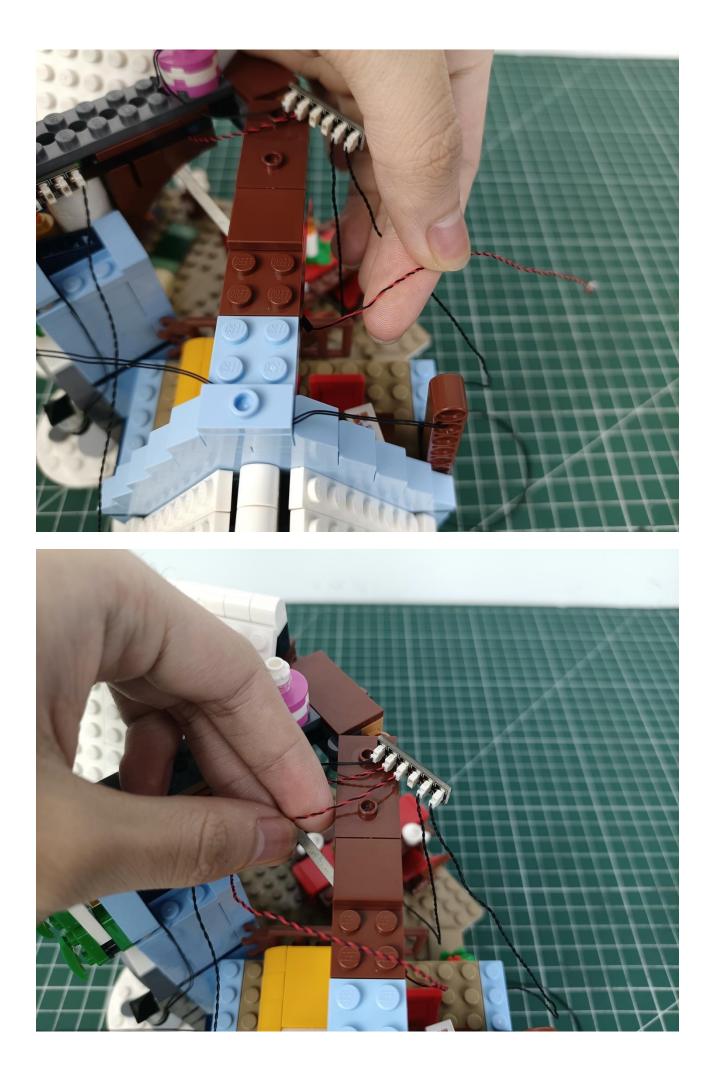

## Step 2 Install:

Please be careful when installing. The lamp wire is relatively slender and cannot be pressed on the raised position of the building block. It should pass along the gap, otherwise the lamp wire will be pinched.

Please be careful when installing. The lamp wire is relatively slender and cannot be pressed on the

raised position of the building block. It should pass along the gap, otherwise the lamp wire will be pinched.