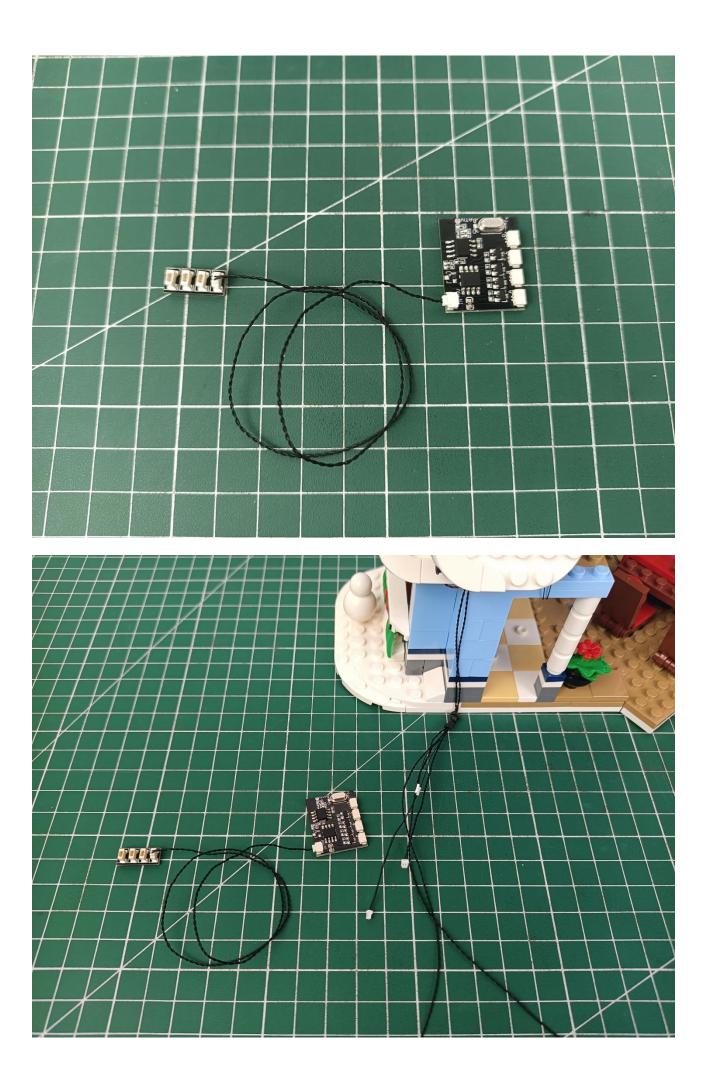

## Step 2 Install:

Please be careful when installing. The lamp wire is relatively slender and cannot be pressed on the raised position of the building block. It should pass along the gap, otherwise the lamp wire will be pinched.

Please be careful when installing. The lamp wire is relatively slender and cannot be pressed on the

raised position of the building block. It should pass along the gap, otherwise the lamp wire will be pinched.