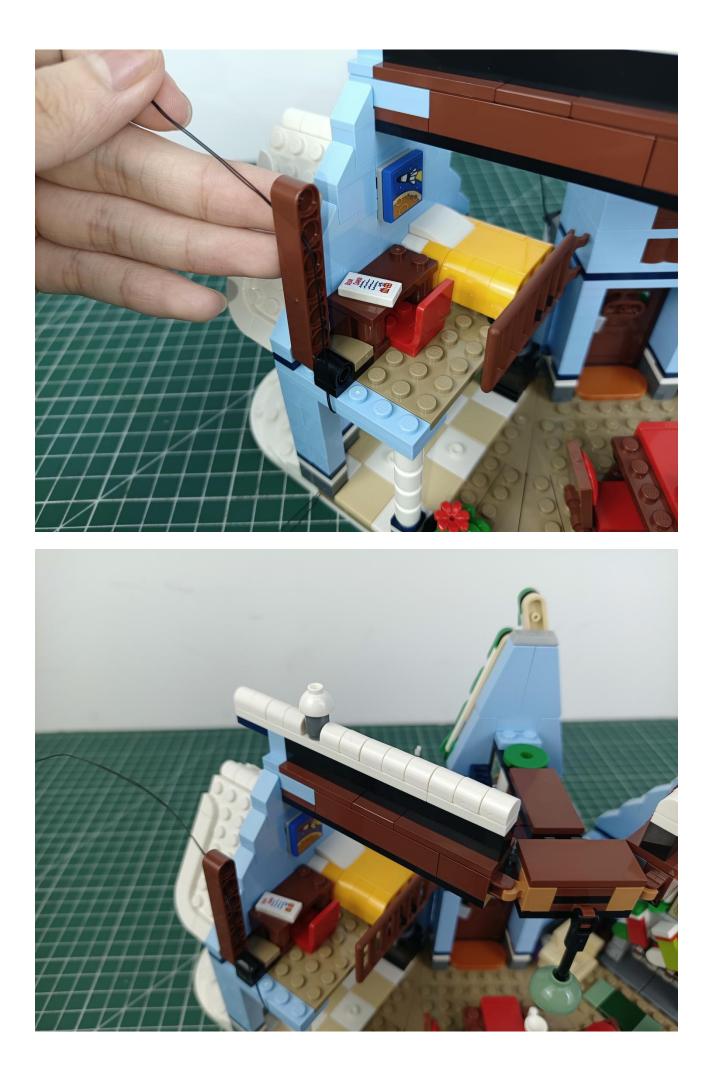

## Step 2 Install:

Please be careful when installing. The lamp wire is relatively slender and cannot be pressed on the raised position of the building block. It should pass along the gap, otherwise the lamp wire will be pinched.

Please be careful when installing. The lamp wire is relatively slender and cannot be pressed on the

raised position of the building block. It should pass along the gap, otherwise the lamp wire will be pinched.