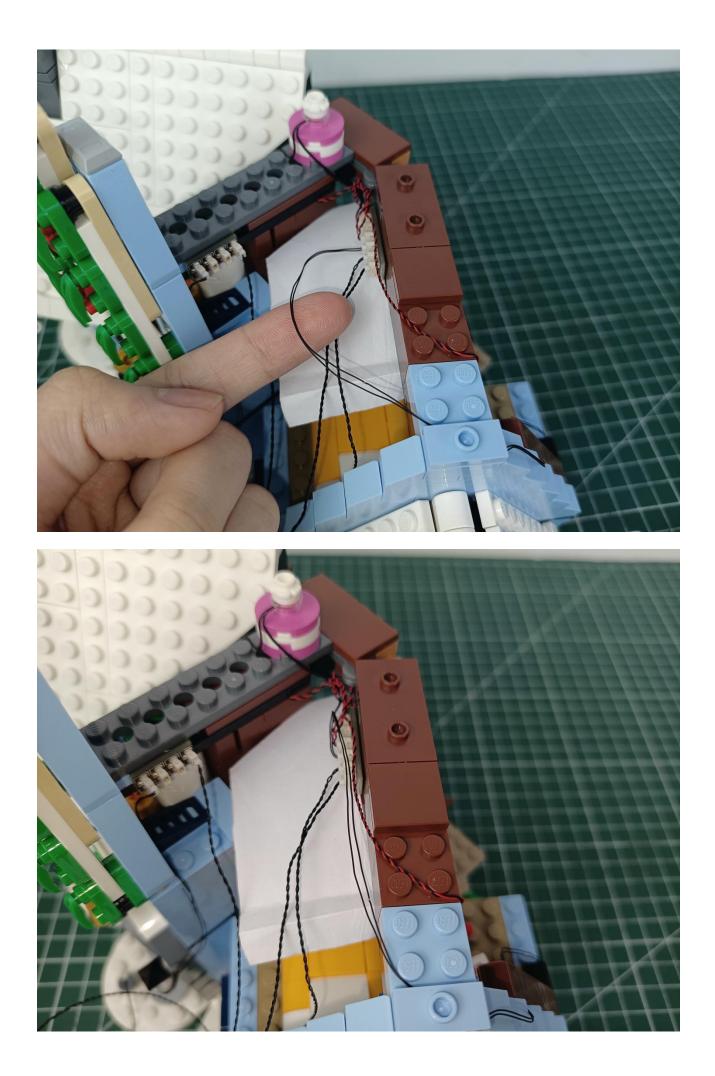

## Step 2 Install:

Please be careful when installing. The lamp wire is relatively slender and cannot be pressed on the raised position of the building block. It should pass along the gap, otherwise the lamp wire will be pinched.

Please be careful when installing. The lamp wire is relatively slender and cannot be pressed on the

raised position of the building block. It should pass along the gap, otherwise the lamp wire will be pinched.