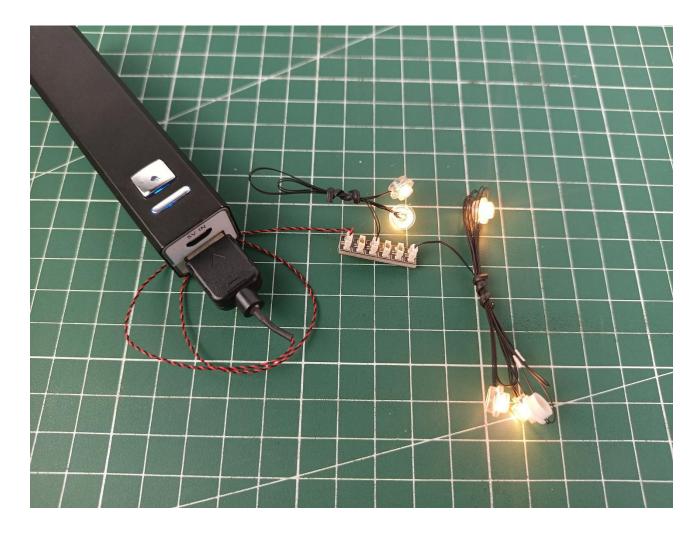

## USB connectors to connect devices

Here is a demonstration using a power bank.

Check if the accessories are operating normally. If there is an abnormality, please contact us in time! ! !

Separate accessories from 6-Port Expansion Boards.

Put the accessories back in bag 1.

Refer to the demo above to test the accessories in the illustrated bag. (Test one by one, beware of confusion or loss)

After all the tests are completed, separate all the accessories.