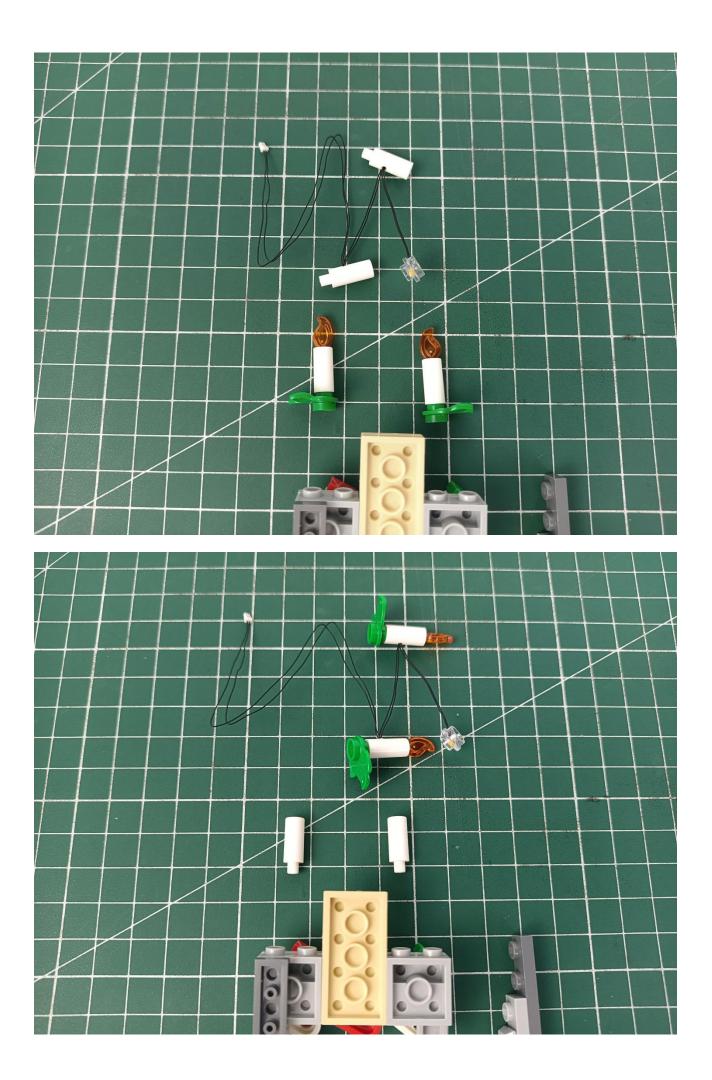

## Step 2 Install:

Please be careful when installing. The lamp wire is relatively slender and cannot be pressed on the raised position of the building block. It should pass along the gap, otherwise the lamp wire will be pinched.

Please be careful when installing. The lamp wire is relatively slender and cannot be pressed on the

raised position of the building block. It should pass along the gap, otherwise the lamp wire will be pinched.