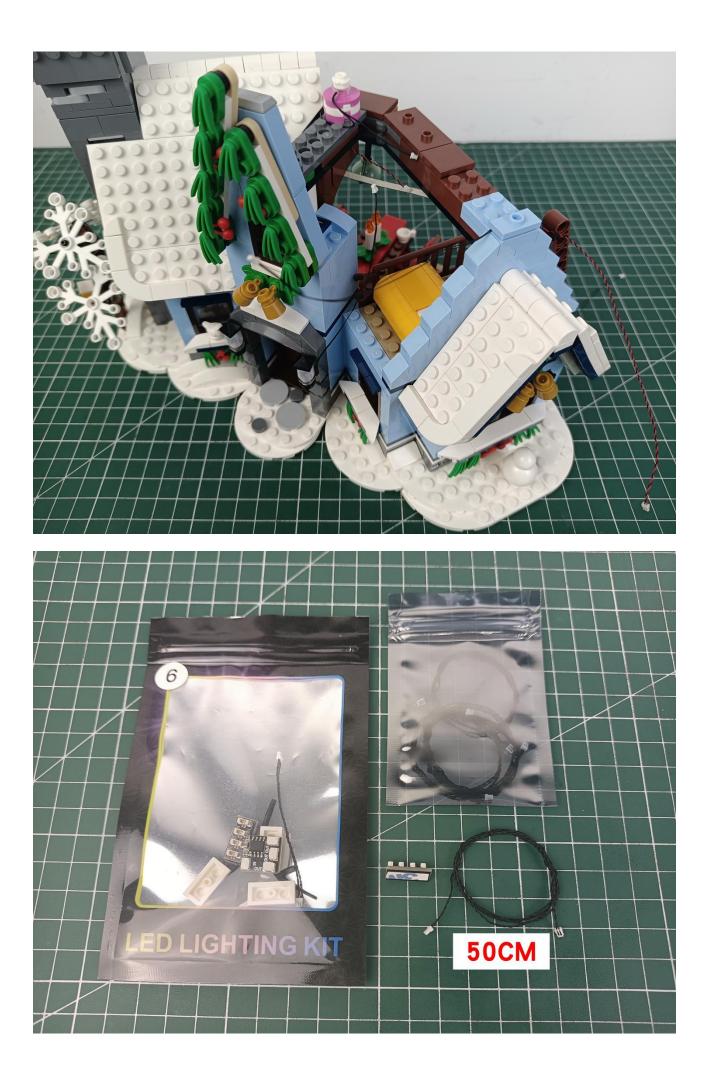

Step 1 Test:

This product has 7 bags, and the AA Battery Pack is a gift. (Without battery)

Take out all the accessories in the No. 5 bag.

Take out the AA Battery Pack and turn it over to the back.

Install AA dry batteries.

Take out 6-Port Expansion Boards and remove the protective film.

Please pay attention to the use of the interface. The interface is small. Please use it carefully: the = number of the 2P interface is aligned with the = number of the expansion board. The equal sign on the expansion board refers to the two solder joints on the outside, not the two inside the jack Metal pin.