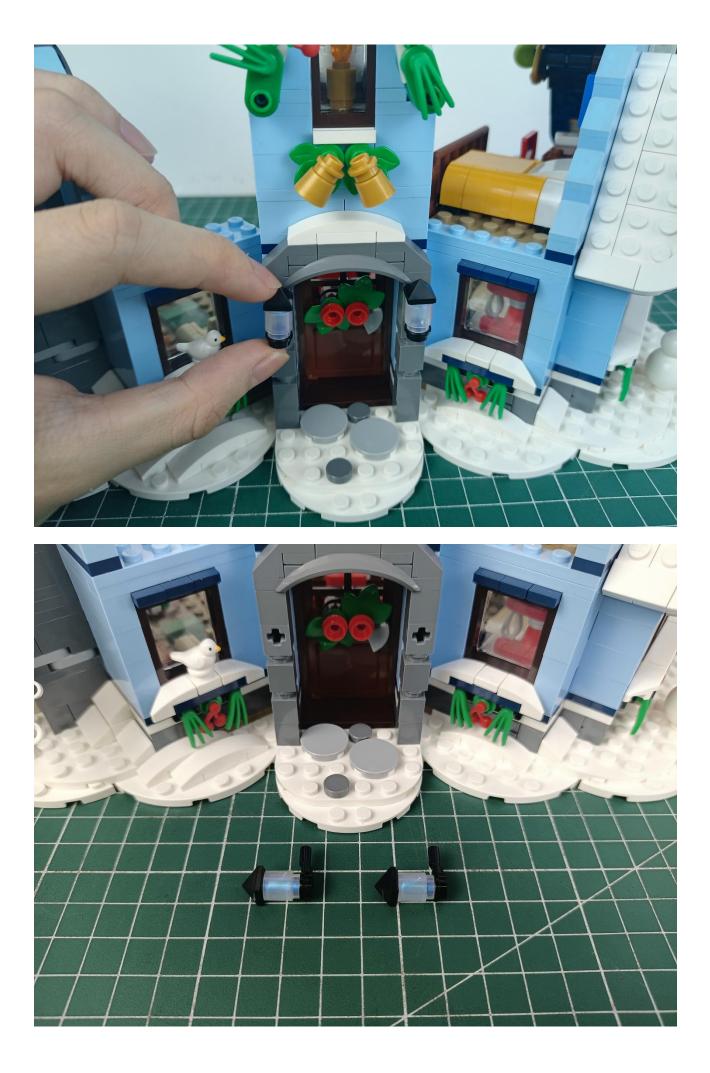

## Step 2 Install:

Please be careful when installing. The lamp wire is relatively slender and cannot be pressed on the raised position of the building block. It should pass along the gap, otherwise the lamp wire will be pinched.

Please be careful when installing. The lamp wire is relatively slender and cannot be pressed on the

raised position of the building block. It should pass along the gap, otherwise the lamp wire will be pinched.