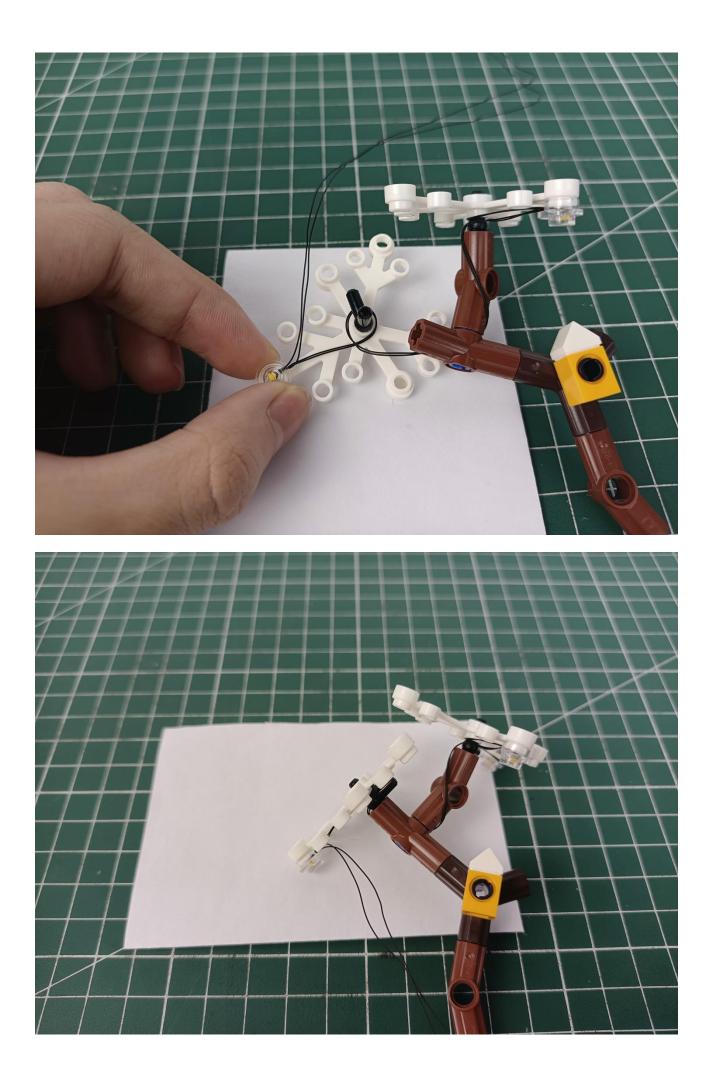

## Step 2 Install:

Please be careful when installing. The lamp wire is relatively slender and cannot be pressed on the raised position of the building block. It should pass along the gap, otherwise the lamp wire will be pinched.

Please be careful when installing. The lamp wire is relatively slender and cannot be pressed on the

raised position of the building block. It should pass along the gap, otherwise the lamp wire will be pinched.