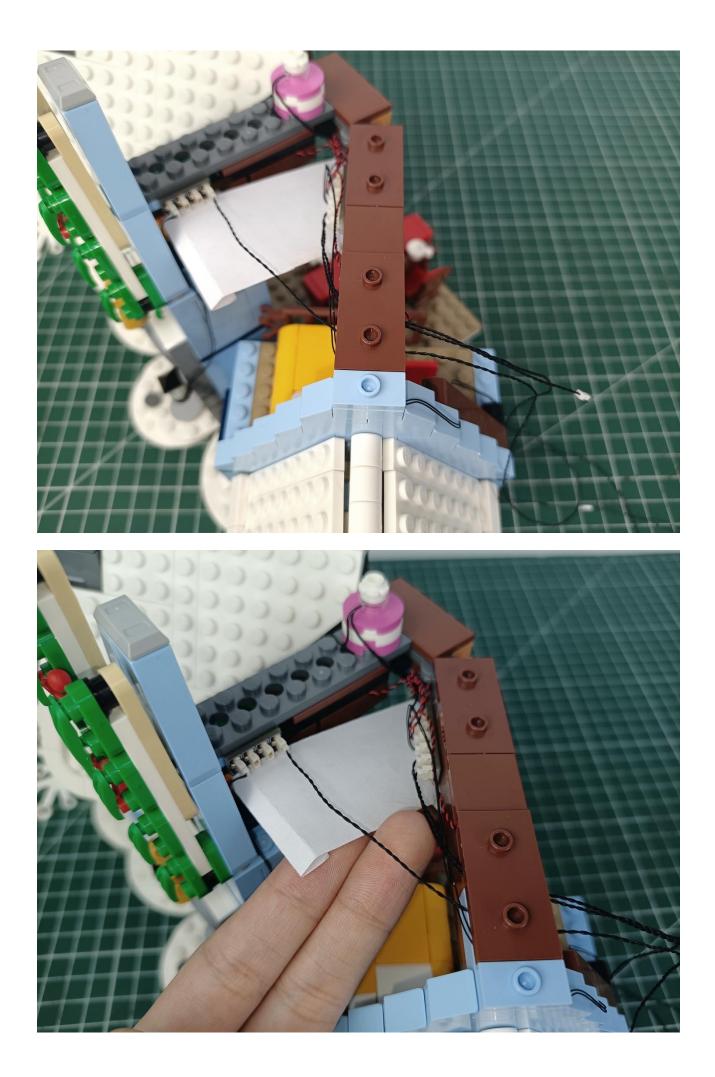

## Step 2 Install:

Please be careful when installing. The lamp wire is relatively slender and cannot be pressed on the raised position of the building block. It should pass along the gap, otherwise the lamp wire will be pinched.

Please be careful when installing. The lamp wire is relatively slender and cannot be pressed on the

raised position of the building block. It should pass along the gap, otherwise the lamp wire will be pinched.