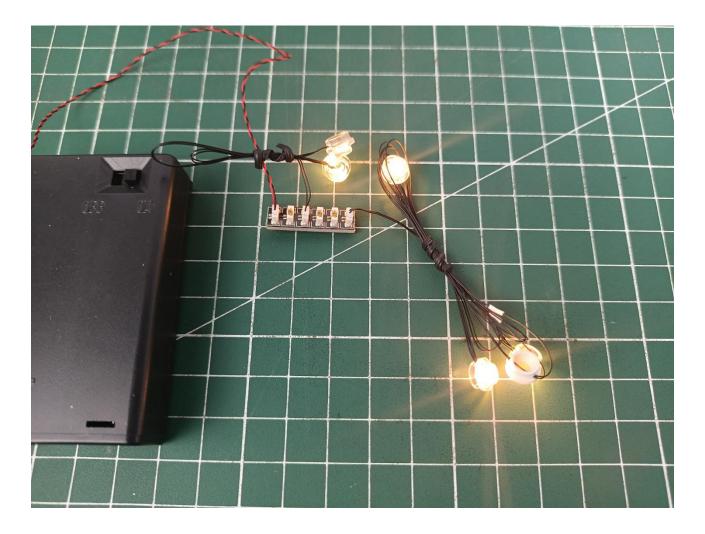

Connect the AA Battery Pack to the 6-Port Expansion Boards.

Take out the accessories in bag 1.

Connect accessories to 6-Port Expansion Boards.

Turn on the power switch.

Check if the accessories are operating normally. If there is an abnormality, please contact us in time! ! !

## USB connectors to connect devices

Here is a demonstration using a power bank.

Check if the accessories are operating normally. If there is an abnormality, please contact us in time! ! !

Separate accessories from 6-Port Expansion Boards.

Put the accessories back in bag 1.

Refer to the demo above to test the accessories in the illustrated bag. (Test one by one, beware of confusion or loss)

After all the tests are completed, separate all the accessories.