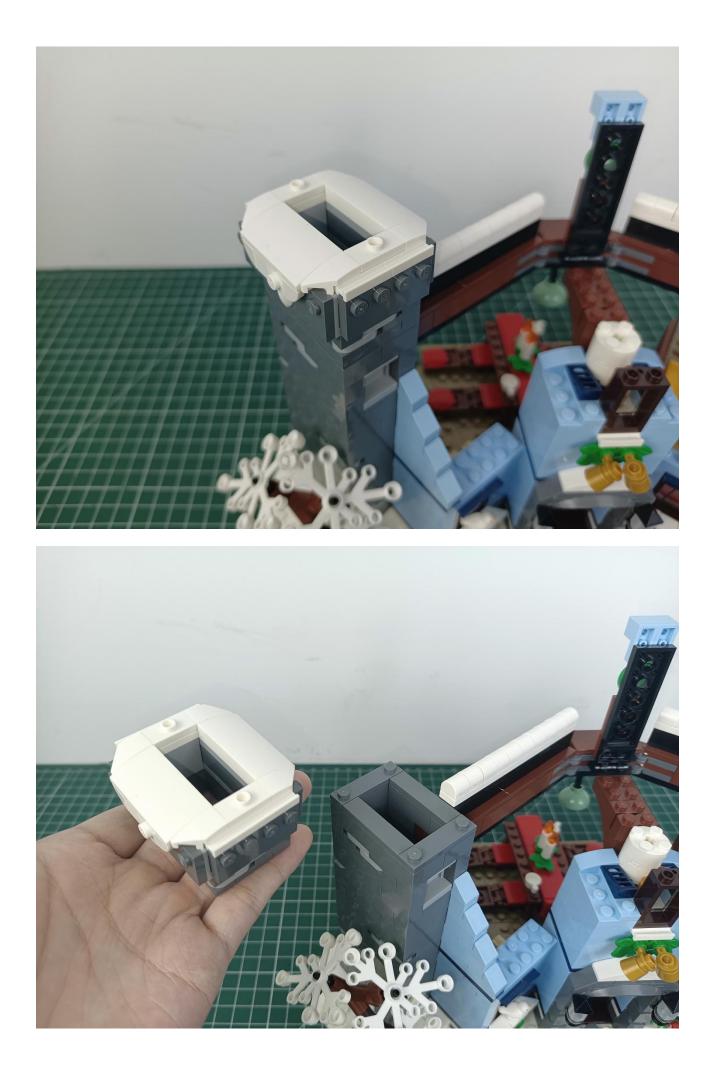

## Step 2 Install:

Please be careful when installing. The lamp wire is relatively slender and cannot be pressed on the raised position of the building block. It should pass along the gap, otherwise the lamp wire will be pinched.

Please be careful when installing. The lamp wire is relatively slender and cannot be pressed on the

raised position of the building block. It should pass along the gap, otherwise the lamp wire will be pinched.