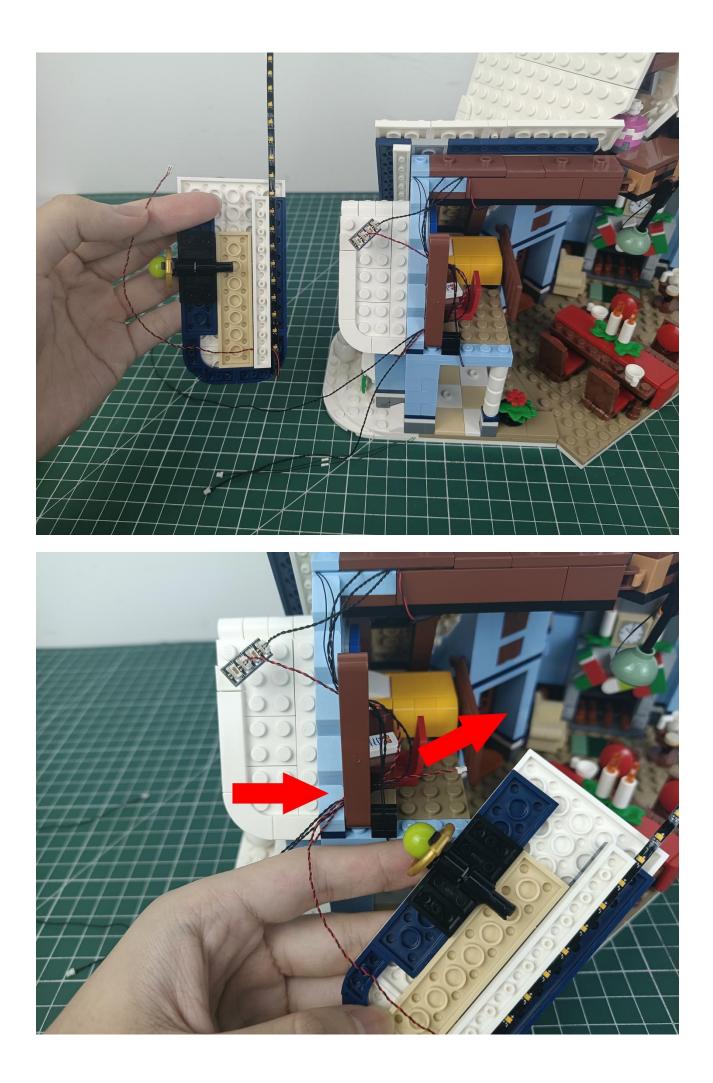

## Step 2 Install:

Please be careful when installing. The lamp wire is relatively slender and cannot be pressed on the raised position of the building block. It should pass along the gap, otherwise the lamp wire will be pinched.

Please be careful when installing. The lamp wire is relatively slender and cannot be pressed on the

raised position of the building block. It should pass along the gap, otherwise the lamp wire will be pinched.