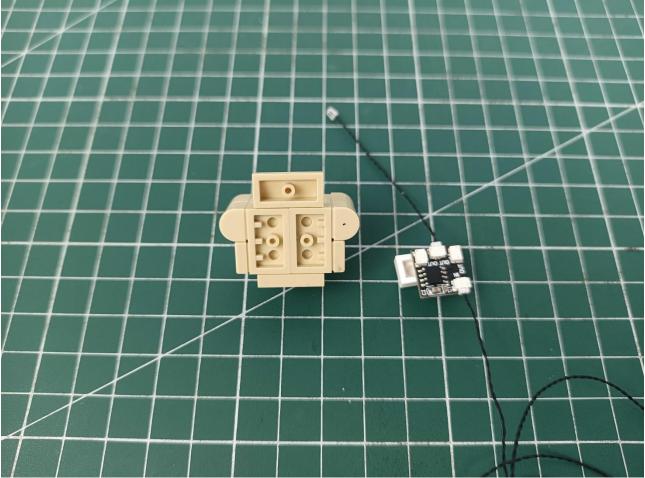

## Step 2 Install:

Please be careful when installing. The lamp wire is relatively slender and cannot be pressed on the raised position of the building block. It should pass along the gap, otherwise the lamp wire will be pinched.

Please be careful when installing. The lamp wire is relatively slender and cannot be pressed on the

raised position of the building block. It should pass along the gap, otherwise the lamp wire will be pinched.