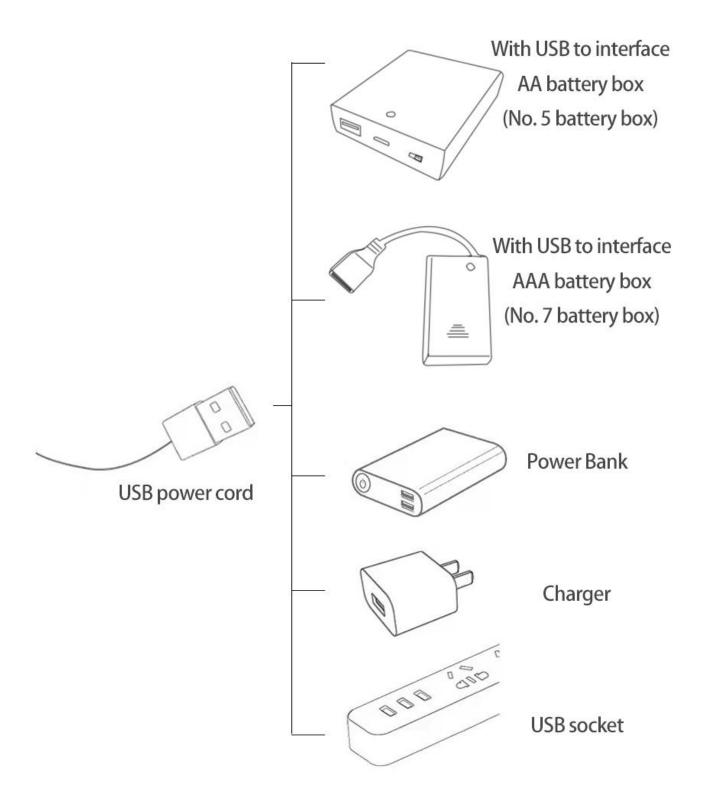

the = number of the expansion board. The equal sign on the expansion board refers to the two solder joints on the outside, not the two inside the jack Metal pin.



Connect the AA Battery Pack to the 6-Port Expansion Boards.





Take out the accessories in bag 1.



Connect accessories to 6-Port Expansion Boards.



Turn on the power switch.



Check if the accessories are operating normally. If there is an abnormality, please contact us in time! ! !



Turn off the power switch and separate the AA Battery Pack from the 6-Port Expansion Boards.



Put the AA Battery Pack back into the No. 5 bag.



Take out the USB power cord and connect it to the 6-Port Expansion Boards.



The power supplies that can be used with the USB power cord are as follows.

## USB connectors to connect devices



Here is a demonstration using a power bank.



Check if the accessories are operating normally. If there is an abnormality, please contact us in time! ! !



Separate accessories from 6-Port Expansion Boards.



Put the accessories back in bag 1.



Refer to the demo above to test the accessories in the illustrated bag. (Test one by one, beware of confusion or loss)



After all the tests are completed, separate all the accessories.



Put the accessories back in the No. 5 bag.



Note:

Please be careful when installing. The lamp wire is relatively slender and cannot be pressed on the raised position of the building block. It should pass along the gap, otherwise the lamp wire will be pinched.



## Step 2 Install:



















































Please be careful when