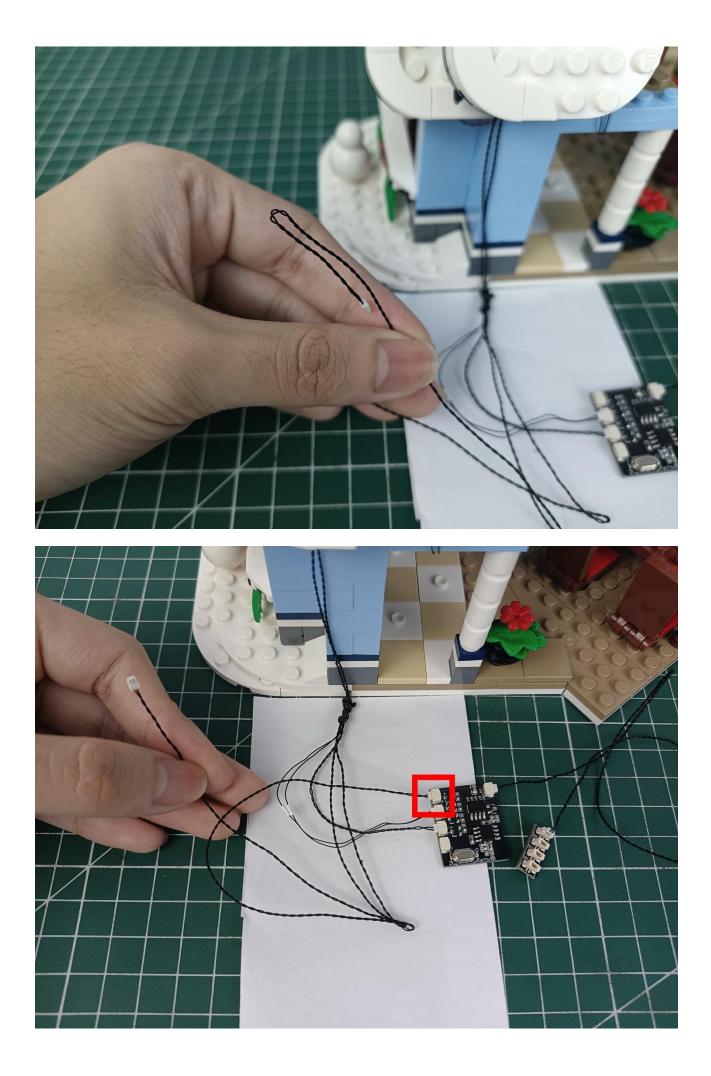

## Step 2 Install:

Please be careful when installing. The lamp wire is relatively slender and cannot be pressed on the raised position of the building block. It should pass along the gap, otherwise the lamp wire will be pinched.

Please be careful when installing. The lamp wire is relatively slender and cannot be pressed on the

raised position of the building block. It should pass along the gap, otherwise the lamp wire will be pinched.