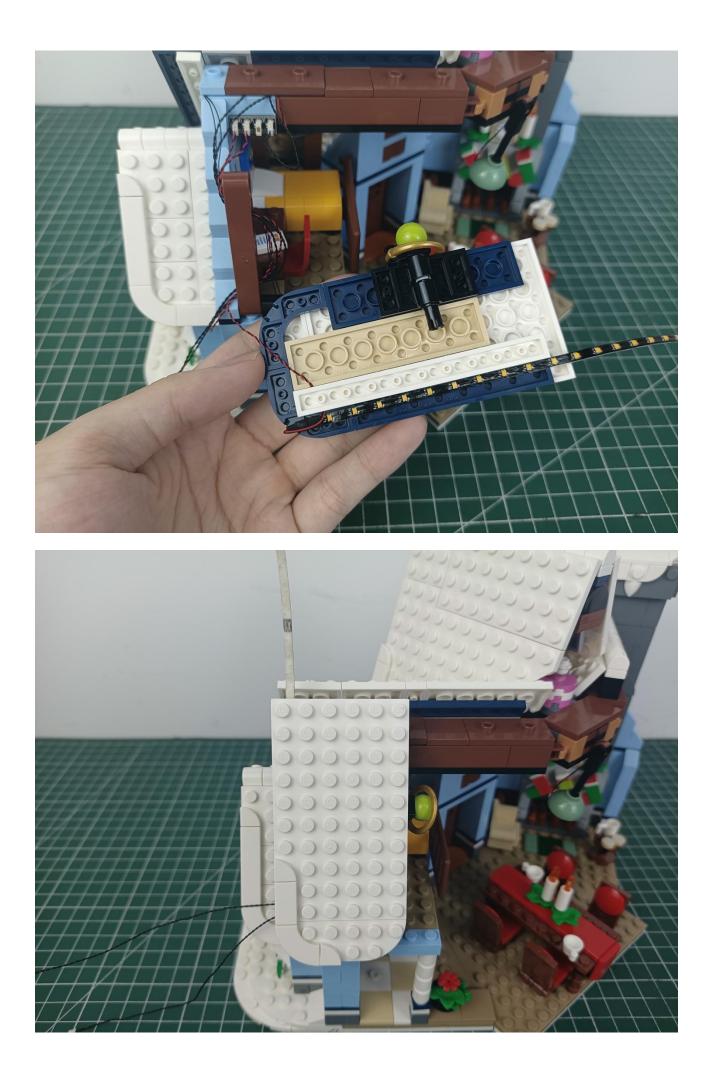

along the gap, otherwise the lamp wire will be pinched.



## Step 2 Install:



















































Please be careful when installing. The lamp wire is relatively slender and cannot be pressed on the raised position of the building block. It should pass along the gap, otherwise the lamp wire will be pinched.





















































































Please be careful when installing. The lamp wire is relatively slender and cannot be pressed on the

raised position of the building block. It should pass along the gap, otherwise the lamp wire will be pinched.



























































































































C

C

105

C

0

C

W 

















































































































































































































The installation is complete.



The above are ideas and instructions provided by our designers. Please move on:

1: Do you have any suggestions about the material and quality of our products?

2: Do you have any suggestions on the installation instructions and the degree of difficulty of the installation?

3: If you have better installation method and ideas, please contact us in time.