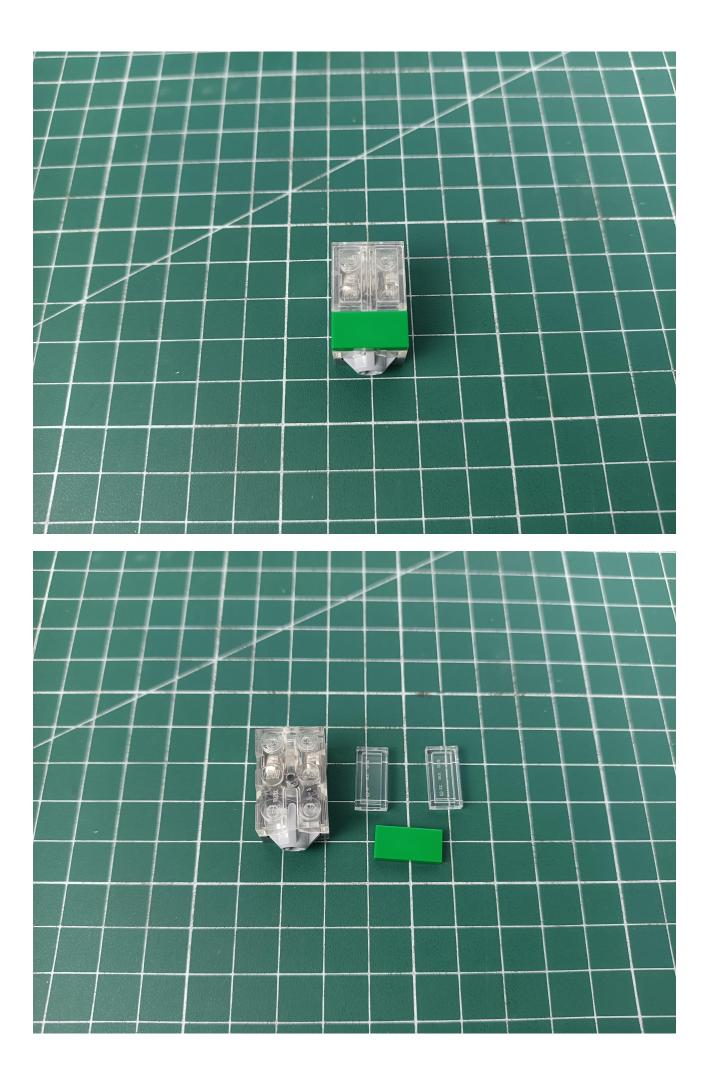

Step 1 Test:

This product has 7 bags, and the AA Battery Pack is a gift. (Without battery)

Take out all the accessories in the No. 5 bag.

Take out the AA Battery Pack and turn it over to the back.

Install AA dry batteries.

Connect the AA Battery Pack to the 6-Port Expansion Boards.

Take out the accessories in bag 1.

Connect accessories to 6-Port Expansion Boards.

Turn on the power switch.

Check if the accessories are operating normally. If there is an abnormality, please contact us in time! ! !