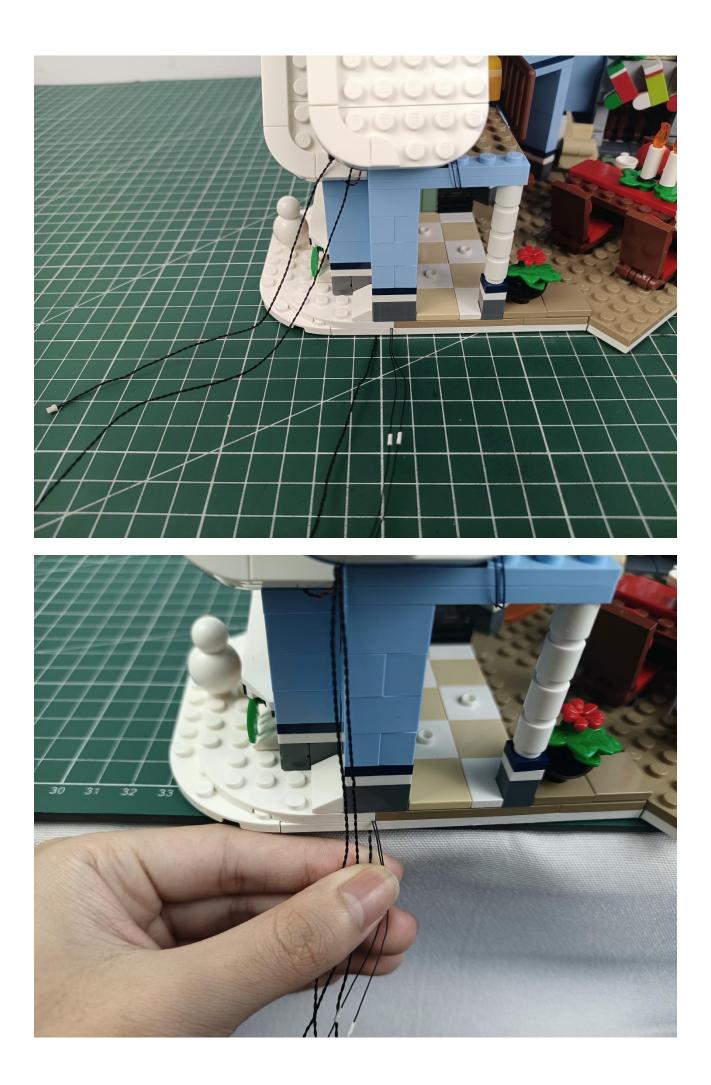

## Step 2 Install:

Please be careful when installing. The lamp wire is relatively slender and cannot be pressed on the raised position of the building block. It should pass along the gap, otherwise the lamp wire will be pinched.

Please be careful when installing. The lamp wire is relatively slender and cannot be pressed on the

raised position of the building block. It should pass along the gap, otherwise the lamp wire will be pinched.