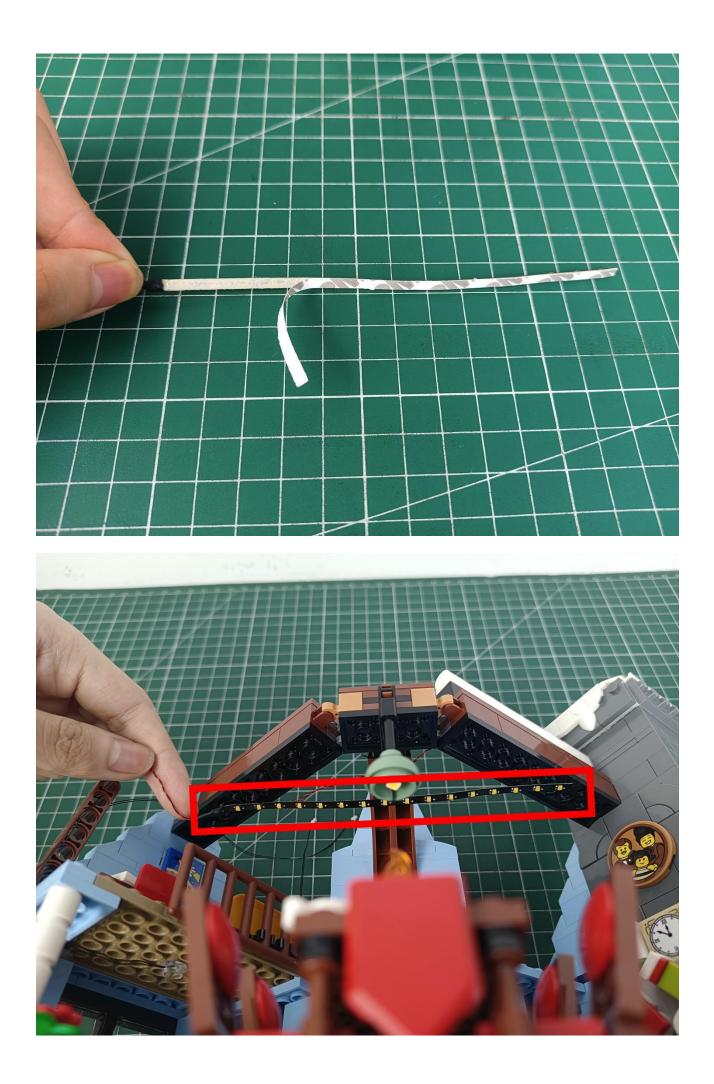

Put the accessories back in the No. 5 bag.

Note:

Please be careful when installing. The lamp wire is relatively slender and cannot be pressed on the raised position of the building block. It should pass along the gap, otherwise the lamp wire will be pinched.

## Step 2 Install:

Please be careful when installing. The lamp wire is relatively slender and cannot be pressed on the raised position of the building block. It should pass along the gap, otherwise the lamp wire will be pinched.

Please be careful when installing. The lamp wire is relatively slender and cannot be pressed on the

raised position of the building block. It should pass along the gap, otherwise the lamp wire will be pinched.