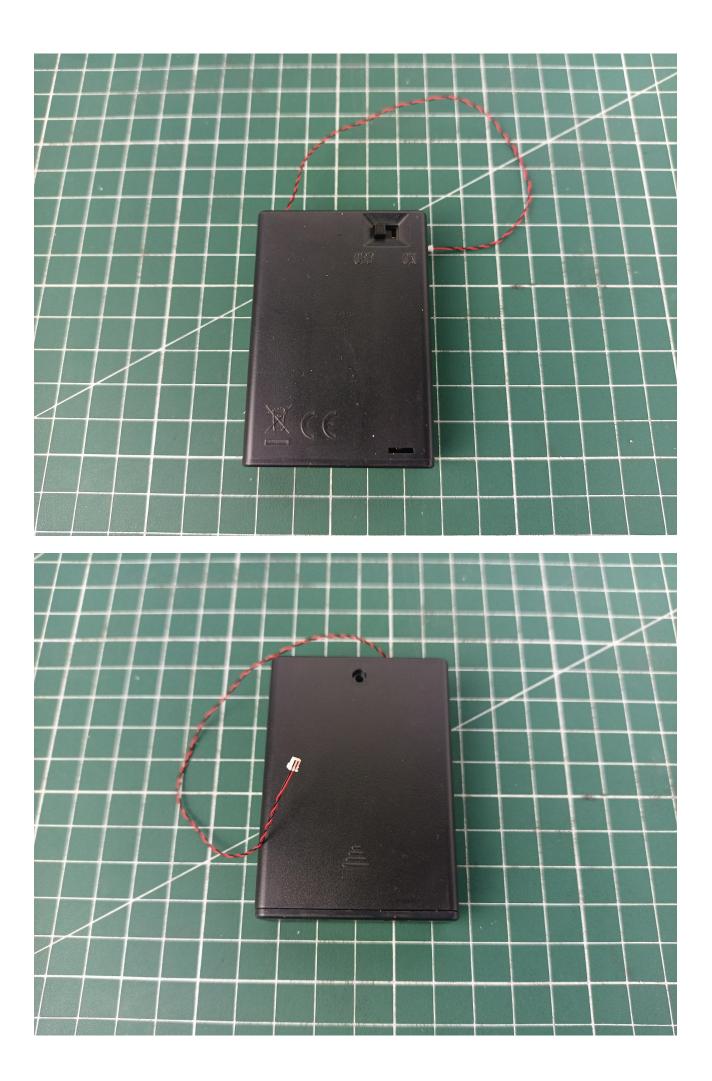

Step 1 Test:

This product has 7 bags, and the AA Battery Pack is a gift. (Without battery)

Take out all the accessories in the No. 5 bag.

Take out the AA Battery Pack and turn it over to the back.

Install AA dry batteries.