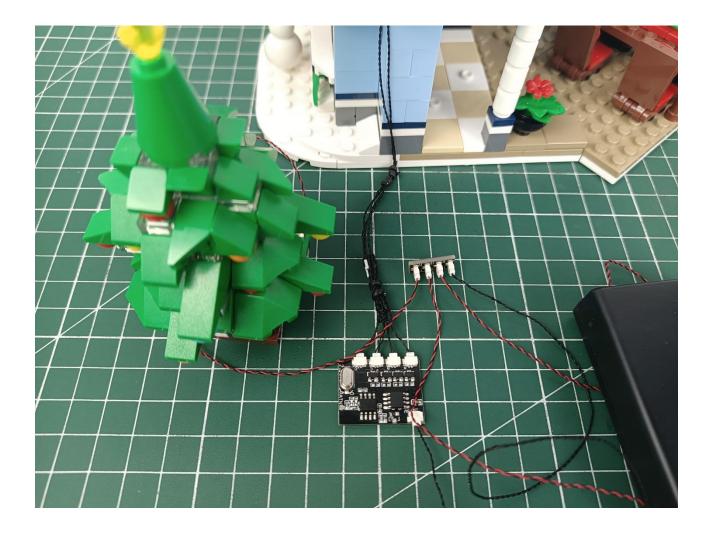

## Step 2 Install:

Please be careful when installing. The lamp wire is relatively slender and cannot be pressed on the raised position of the building block. It should pass along the gap, otherwise the lamp wire will be pinched.

Please be careful when installing. The lamp wire is relatively slender and cannot be pressed on the

raised position of the building block. It should pass along the gap, otherwise the lamp wire will be pinched.