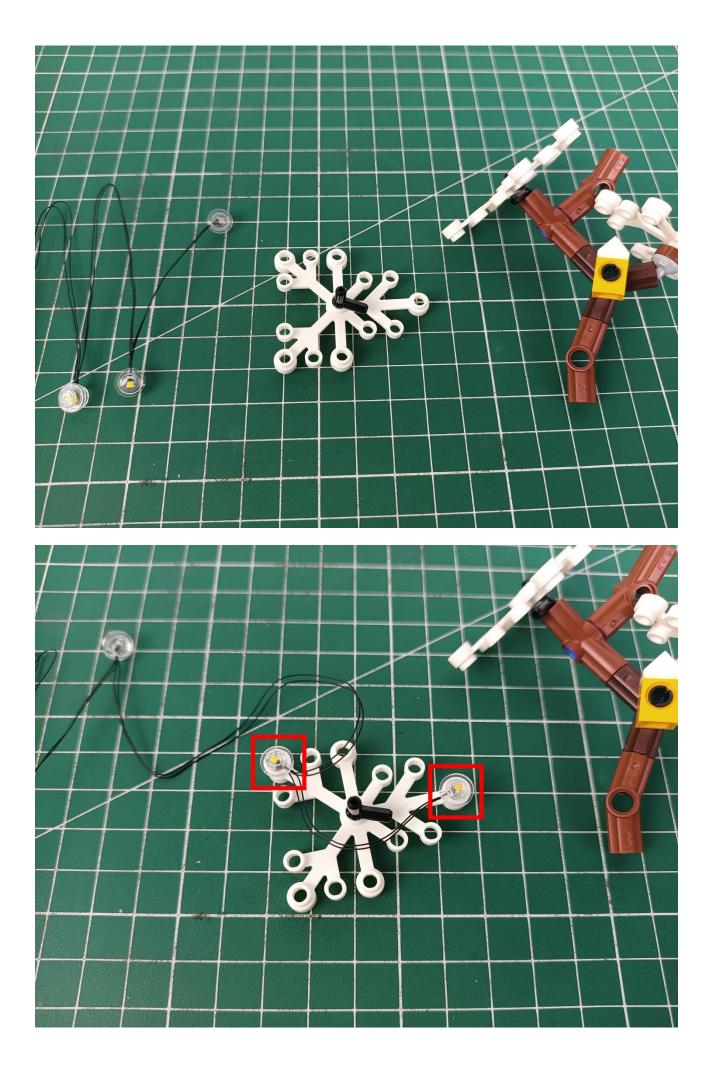

## Step 2 Install:

Please be careful when installing. The lamp wire is relatively slender and cannot be pressed on the raised position of the building block. It should pass along the gap, otherwise the lamp wire will be pinched.

Please be careful when installing. The lamp wire is relatively slender and cannot be pressed on the

raised position of the building block. It should pass along the gap, otherwise the lamp wire will be pinched.