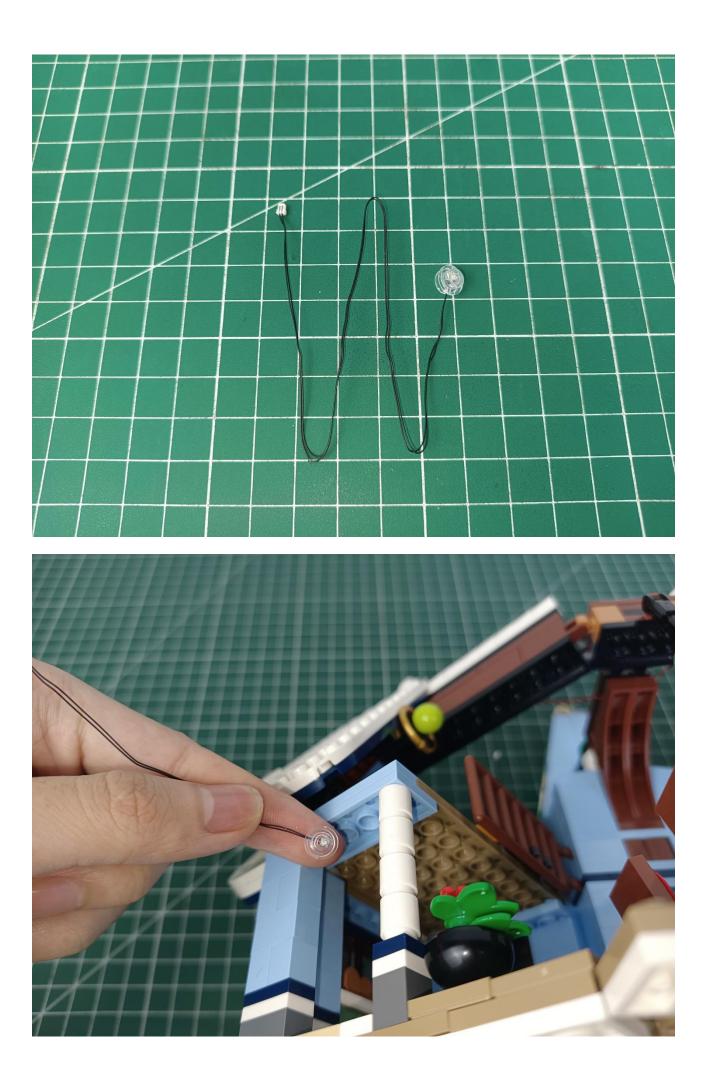

## Step 2 Install:

Please be careful when installing. The lamp wire is relatively slender and cannot be pressed on the raised position of the building block. It should pass along the gap, otherwise the lamp wire will be pinched.

Please be careful when installing. The lamp wire is relatively slender and cannot be pressed on the

raised position of the building block. It should pass along the gap, otherwise the lamp wire will be pinched.