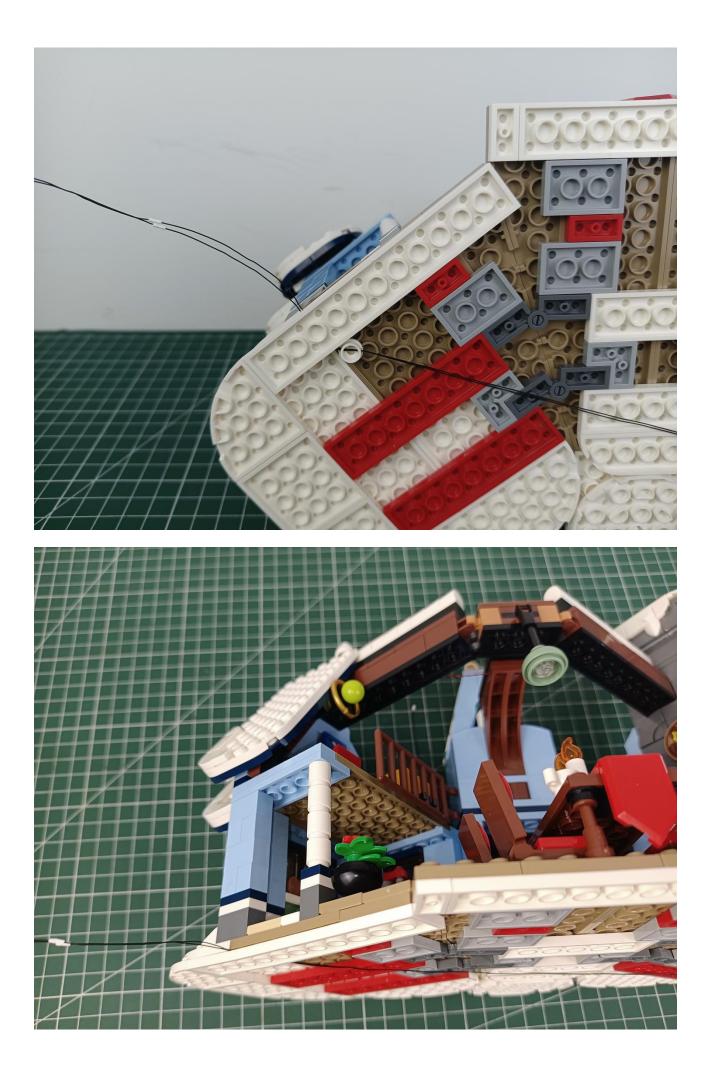

## Step 2 Install:

Please be careful when installing. The lamp wire is relatively slender and cannot be pressed on the raised position of the building block. It should pass along the gap, otherwise the lamp wire will be pinched.

Please be careful when installing. The lamp wire is relatively slender and cannot be pressed on the

raised position of the building block. It should pass along the gap, otherwise the lamp wire will be pinched.