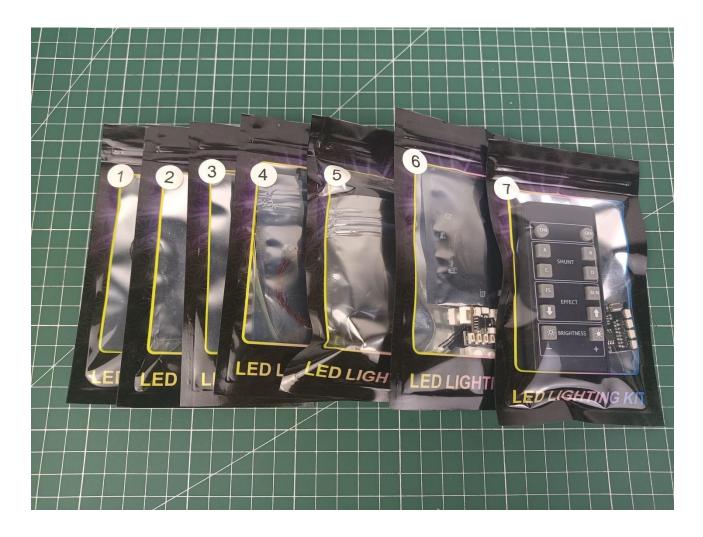

Step 1 Test:

This product has 7 bags, and the AA Battery Pack is a gift. (Without battery)

Take out all the accessories in the No. 5 bag.

Take out the AA Battery Pack and turn it over to the back.

Install AA dry batteries.