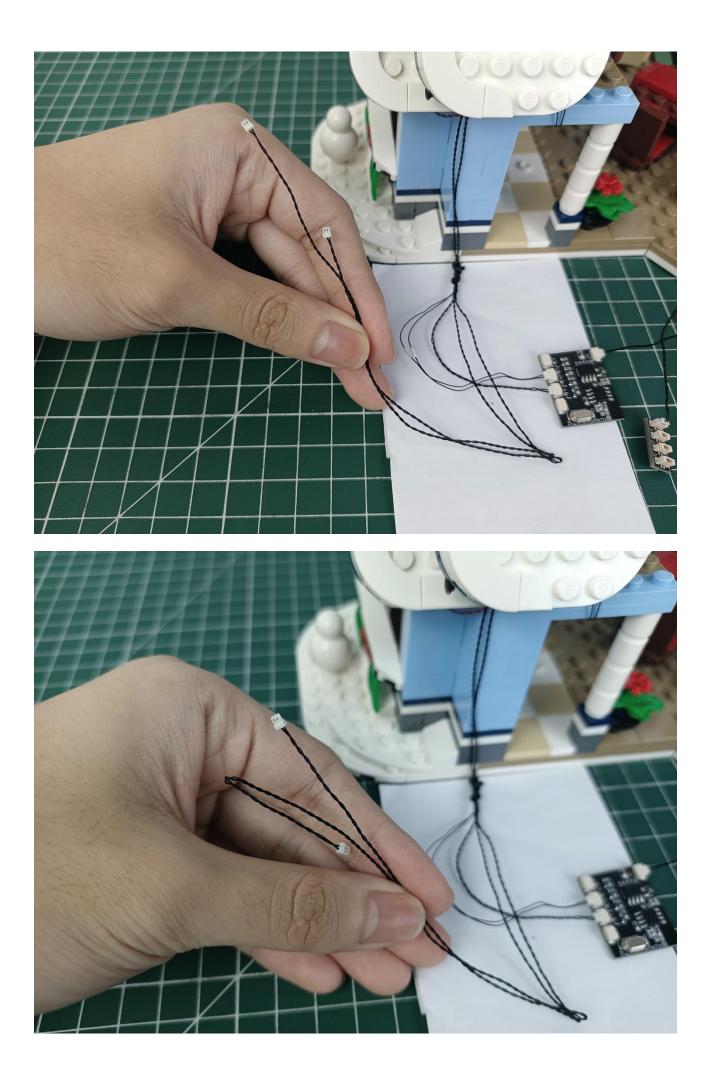

## Step 2 Install:

Please be careful when installing. The lamp wire is relatively slender and cannot be pressed on the raised position of the building block. It should pass along the gap, otherwise the lamp wire will be pinched.

Please be careful when installing. The lamp wire is relatively slender and cannot be pressed on the

raised position of the building block. It should pass along the gap, otherwise the lamp wire will be pinched.