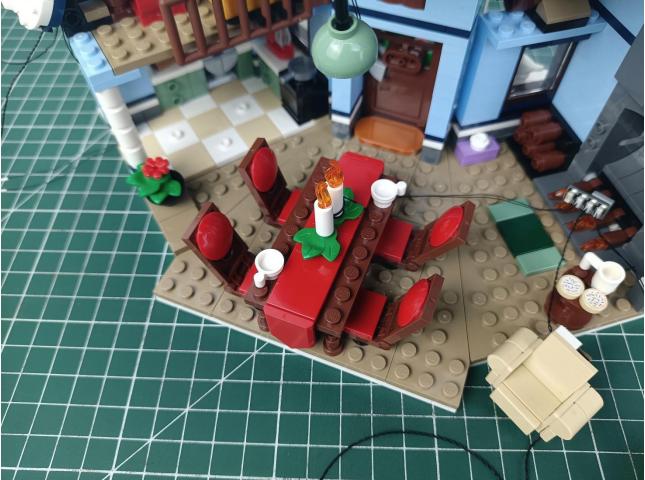

## Step 2 Install:

Please be careful when installing. The lamp wire is relatively slender and cannot be pressed on the raised position of the building block. It should pass along the gap, otherwise the lamp wire will be pinched.

Please be careful when installing. The lamp wire is relatively slender and cannot be pressed on the

raised position of the building block. It should pass along the gap, otherwise the lamp wire will be pinched.