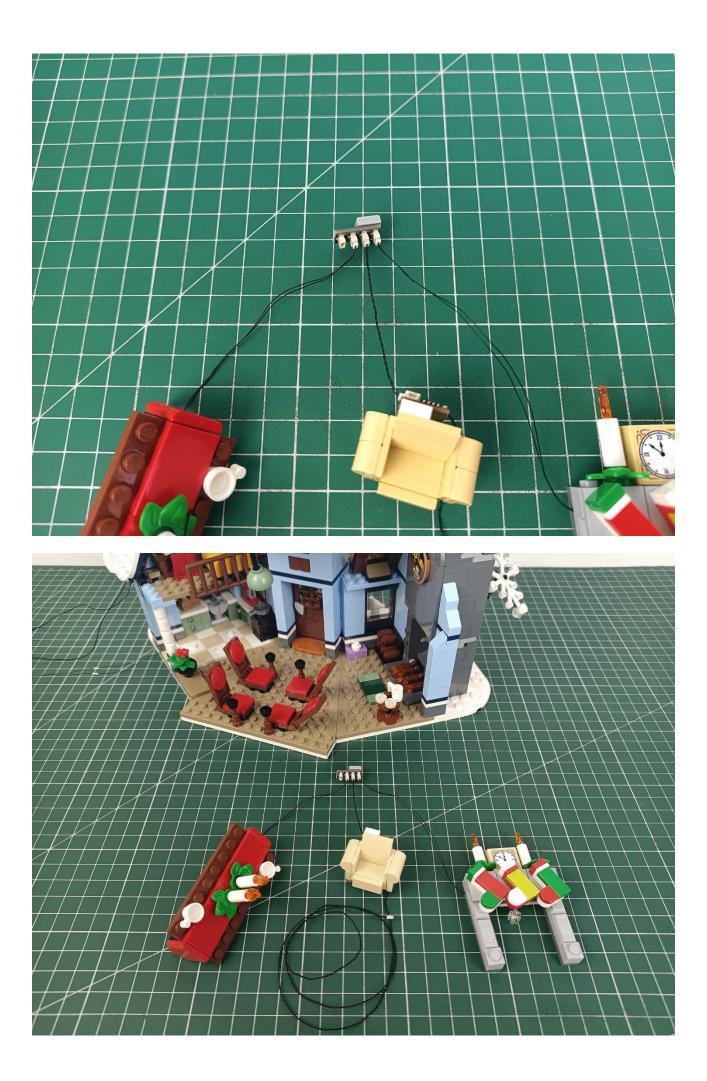

## Step 2 Install:

Please be careful when installing. The lamp wire is relatively slender and cannot be pressed on the raised position of the building block. It should pass along the gap, otherwise the lamp wire will be pinched.

Please be careful when installing. The lamp wire is relatively slender and cannot be pressed on the

raised position of the building block. It should pass along the gap, otherwise the lamp wire will be pinched.