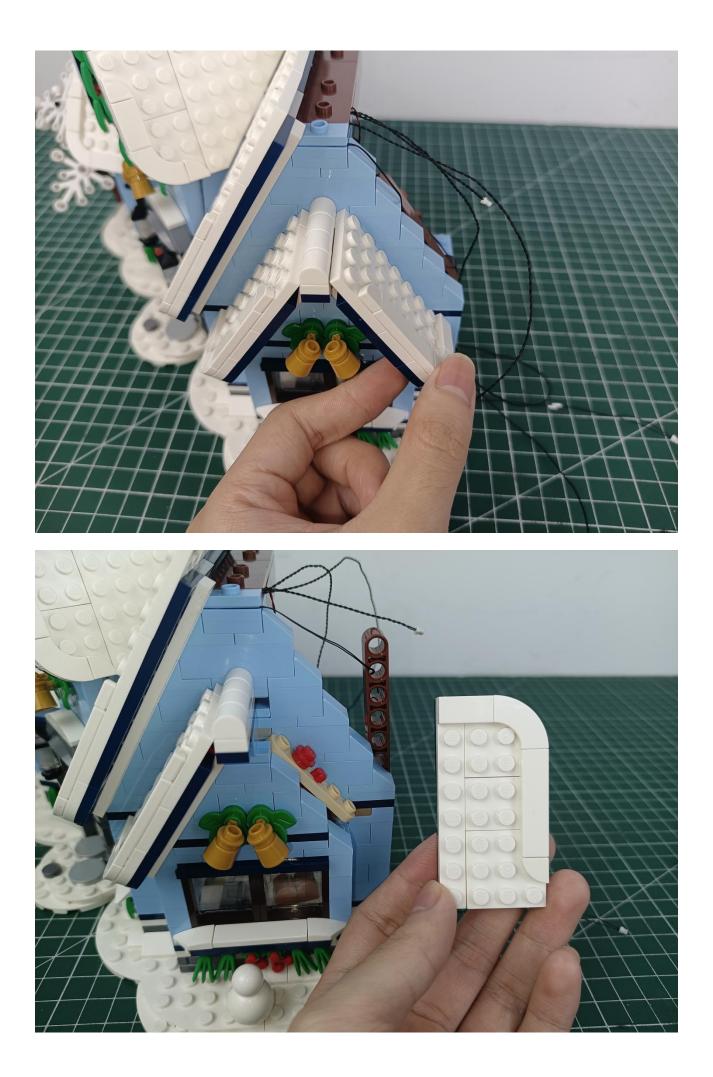

## Step 2 Install:

Please be careful when installing. The lamp wire is relatively slender and cannot be pressed on the raised position of the building block. It should pass along the gap, otherwise the lamp wire will be pinched.

Please be careful when installing. The lamp wire is relatively slender and cannot be pressed on the

raised position of the building block. It should pass along the gap, otherwise the lamp wire will be pinched.