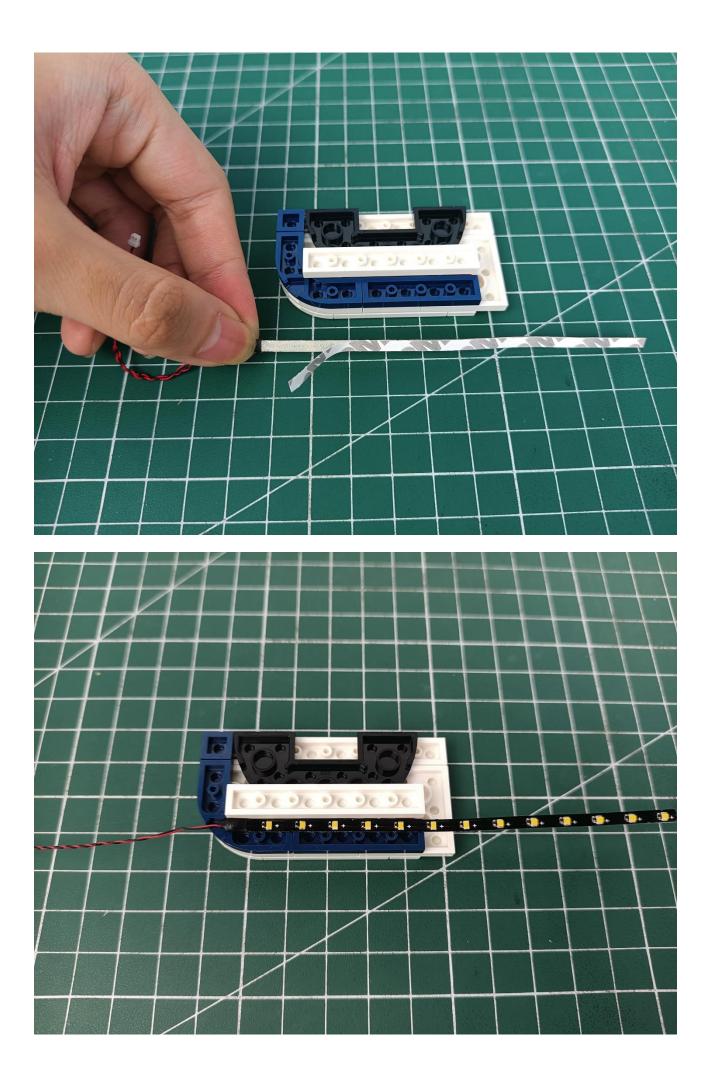

## Step 2 Install:

Please be careful when installing. The lamp wire is relatively slender and cannot be pressed on the raised position of the building block. It should pass along the gap, otherwise the lamp wire will be pinched.

Please be careful when installing. The lamp wire is relatively slender and cannot be pressed on the

raised position of the building block. It should pass along the gap, otherwise the lamp wire will be pinched.