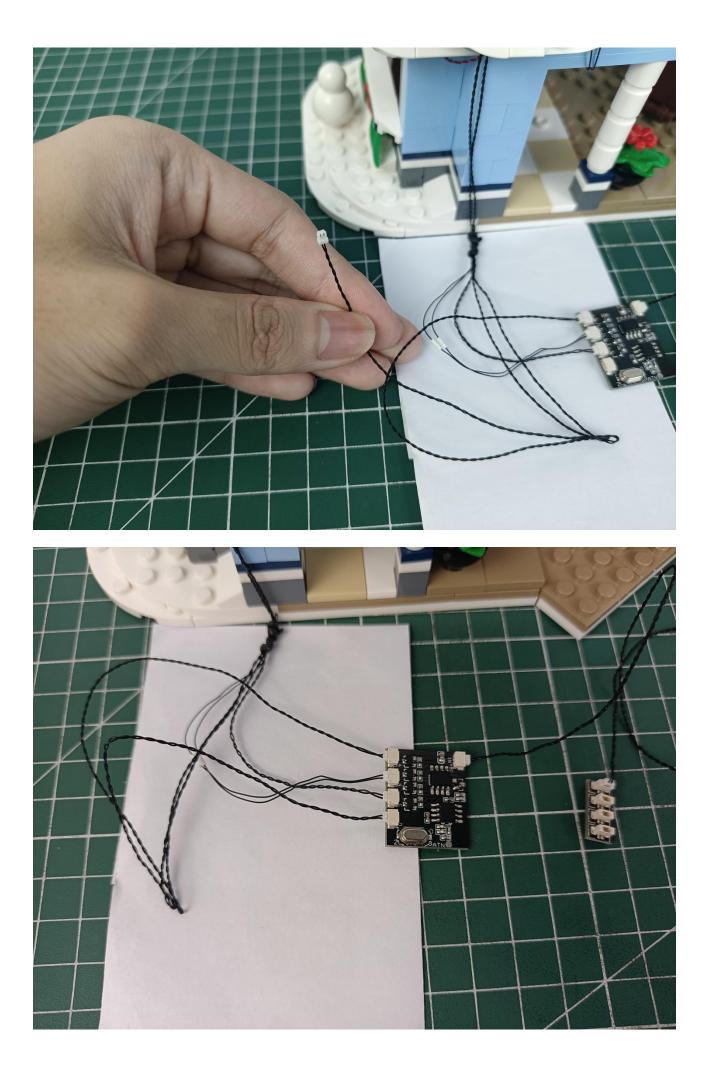

Put the accessories back in bag 1.

Refer to the demo above to test the accessories in the illustrated bag. (Test one by one, beware of confusion or loss)

After all the tests are completed, separate all the accessories.

Put the accessories back in the No. 5 bag.

Note:

Please be careful when installing. The lamp wire is relatively slender and cannot be pressed on the raised position of the building block. It should pass along the gap, otherwise the lamp wire will be pinched.

## Step 2 Install:

Please be careful when installing. The lamp wire is relatively slender and cannot be pressed on the raised position of the building block. It should pass along the gap, otherwise the lamp wire will be pinched.