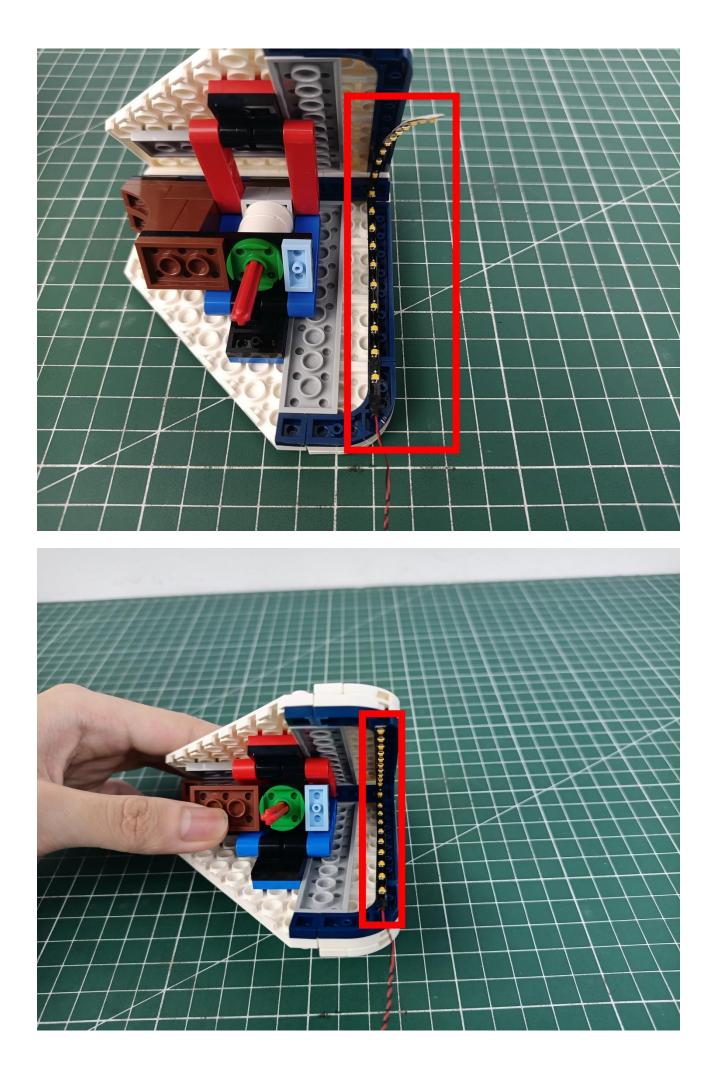

Put the accessories back in the No. 5 bag.

Note:

Please be careful when installing. The lamp wire is relatively slender and cannot be pressed on the raised position of the building block. It should pass along the gap, otherwise the lamp wire will be pinched.

## Step 2 Install:

Please be careful when installing. The lamp wire is relatively slender and cannot be pressed on the raised position of the building block. It should pass along the gap, otherwise the lamp wire will be pinched.

Please be careful when installing. The lamp wire is relatively slender and cannot be pressed on the

raised position of the building block. It should pass along the gap, otherwise the lamp wire will be pinched.