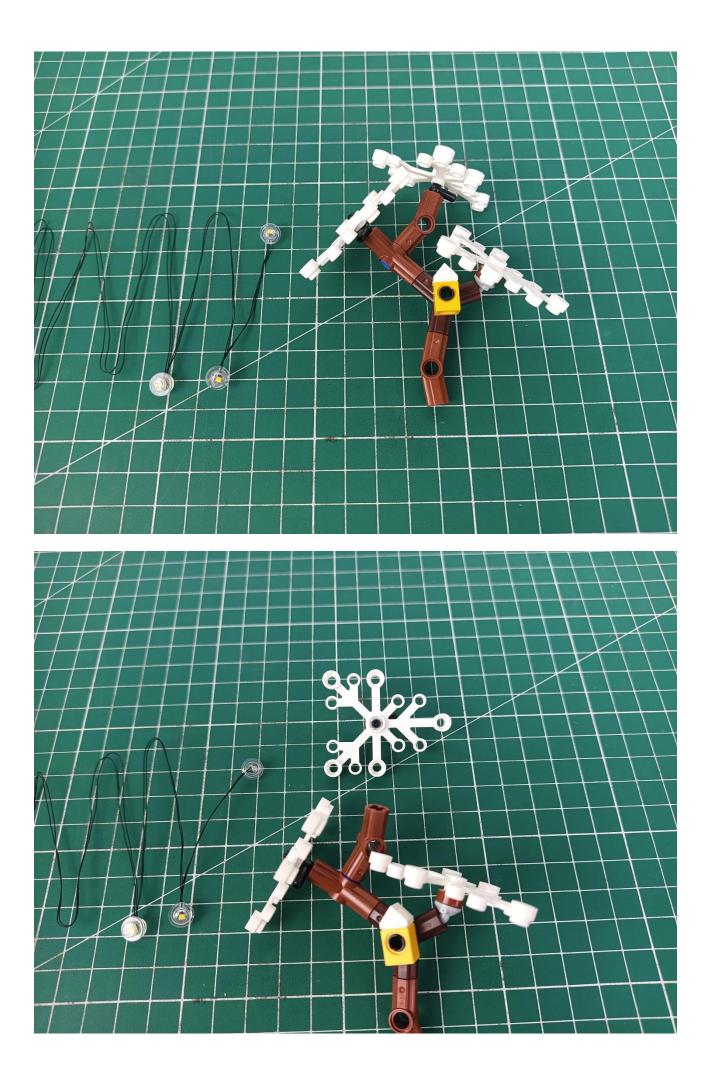

## Step 2 Install:

Please be careful when installing. The lamp wire is relatively slender and cannot be pressed on the raised position of the building block. It should pass along the gap, otherwise the lamp wire will be pinched.

Please be careful when installing. The lamp wire is relatively slender and cannot be pressed on the

raised position of the building block. It should pass along the gap, otherwise the lamp wire will be pinched.