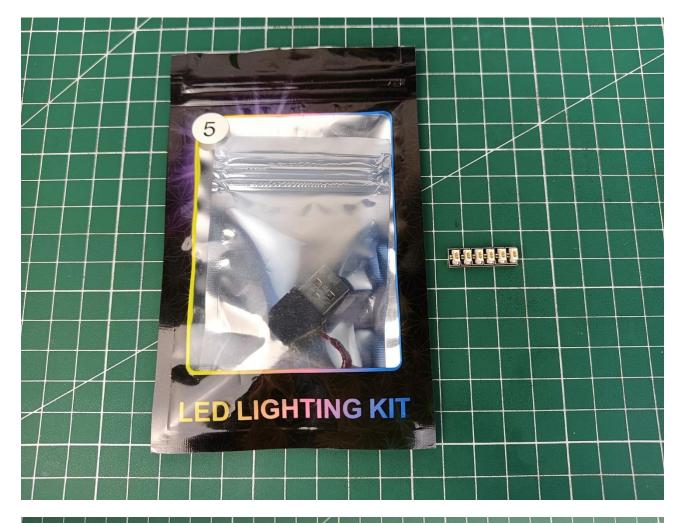

Step 1 Test:

This product has 7 bags, and the AA Battery Pack is a gift. (Without battery)

Take out all the accessories in the No. 5 bag.

Take out the AA Battery Pack and turn it over to the back.

Install AA dry batteries.

Take out 6-Port Expansion Boards and remove the protective film.

Please pay attention to the use of the interface. The interface is small. Please use it carefully: the = number of the 2P interface is aligned with the = number of the expansion board. The equal sign on the expansion board refers to the two solder joints on the outside, not the two inside the jack Metal pin.