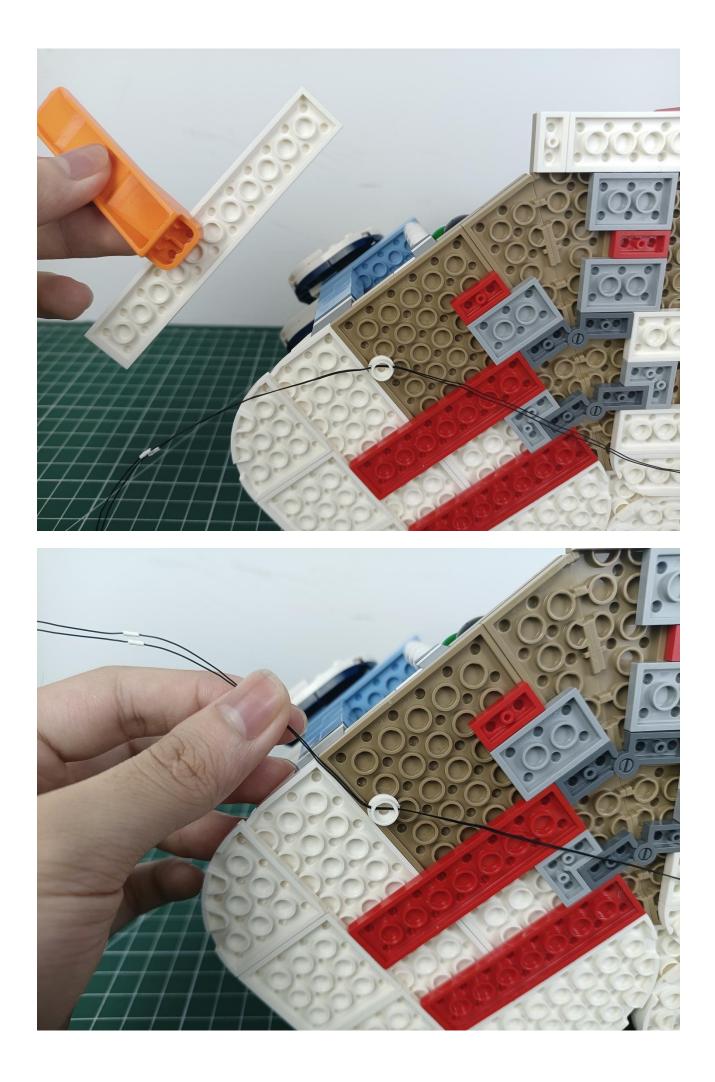

## Step 2 Install:

Please be careful when installing. The lamp wire is relatively slender and cannot be pressed on the raised position of the building block. It should pass along the gap, otherwise the lamp wire will be pinched.

Please be careful when installing. The lamp wire is relatively slender and cannot be pressed on the

raised position of the building block. It should pass along the gap, otherwise the lamp wire will be pinched.