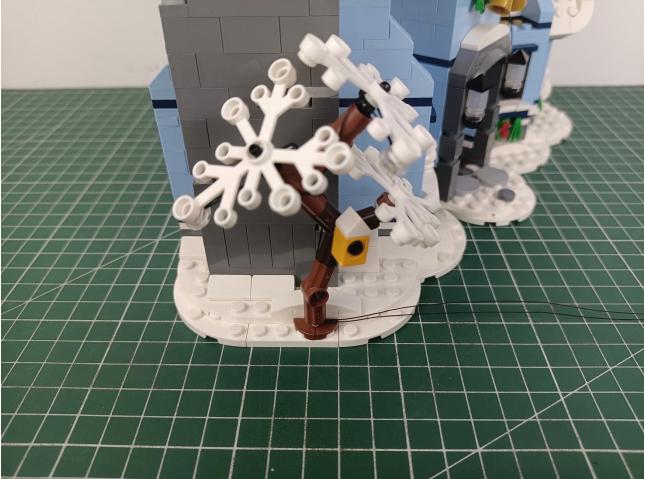

## Step 2 Install:

Please be careful when installing. The lamp wire is relatively slender and cannot be pressed on the raised position of the building block. It should pass along the gap, otherwise the lamp wire will be pinched.

Please be careful when installing. The lamp wire is relatively slender and cannot be pressed on the

raised position of the building block. It should pass along the gap, otherwise the lamp wire will be pinched.